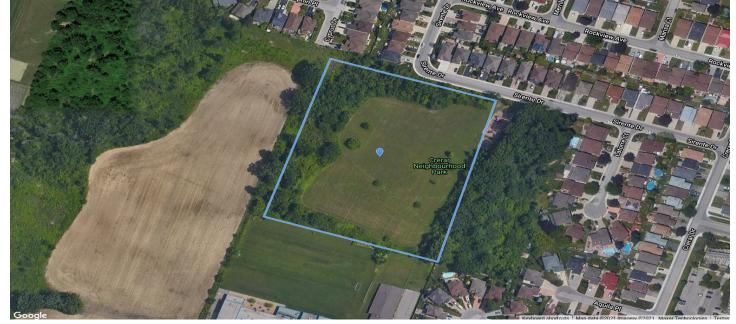

#### Lot Size

269000.62 sq.ft Area: Perimeter: 2083.33 ft.

566.61ft. x 484.98ft. x 571.06ft. x 461.42ft. Measurements:

Lot Measurement Accuracy: LOW

These lot boundaries may have been adjusted to fit within the overall parcel fabric and should only be