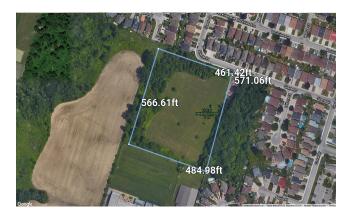

#### Lot Size

269000.62 sq.ft Area: Perimeter: 2083.33 ft.

566.61ft. x 484.98ft. x 571.06ft. x 461.42ft. Measurements:

Lot Measurement Accuracy: LOW

These lot boundaries may have been adjusted to fit within the overall parcel fabric and should only be