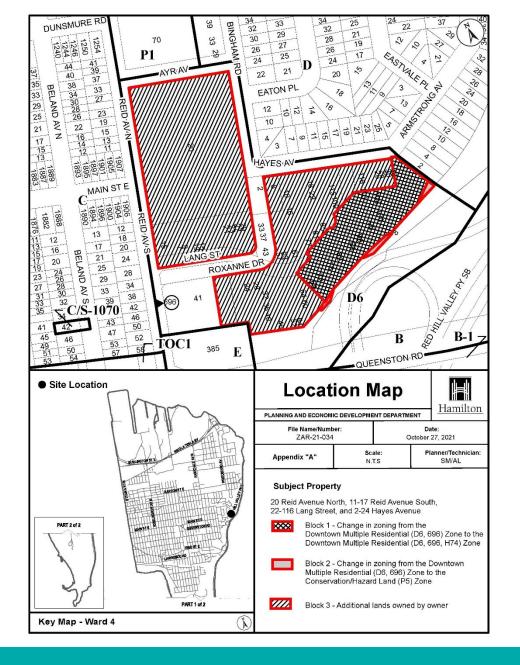

#### PED21216 Appendix A

SUBJECT PROPERTY

20 Reid Avenue North, 11–17 Reid Avenue South, 22-116 Lang Street and 2-24 Hayes Avenue, Hamilton

**PED21216** 

**PED21216** 