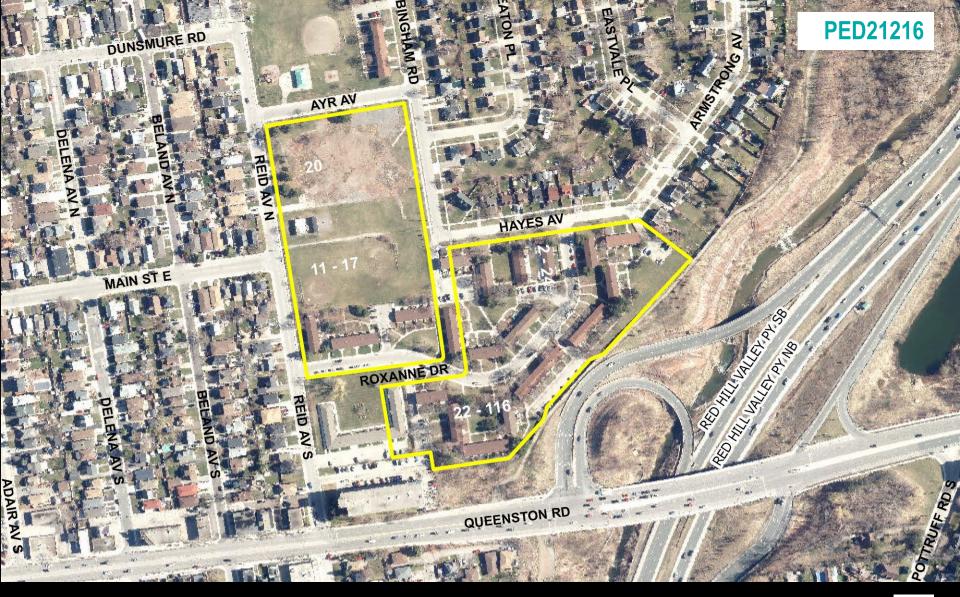

#### PED21216 Appendix A

SUBJECT PROPERTY

20 Reid Avenue North, 11–17 Reid Avenue South, 22-116 Lang Street and 2-24 Hayes Avenue, Hamilton

**PED21216** 

**PED21216** 