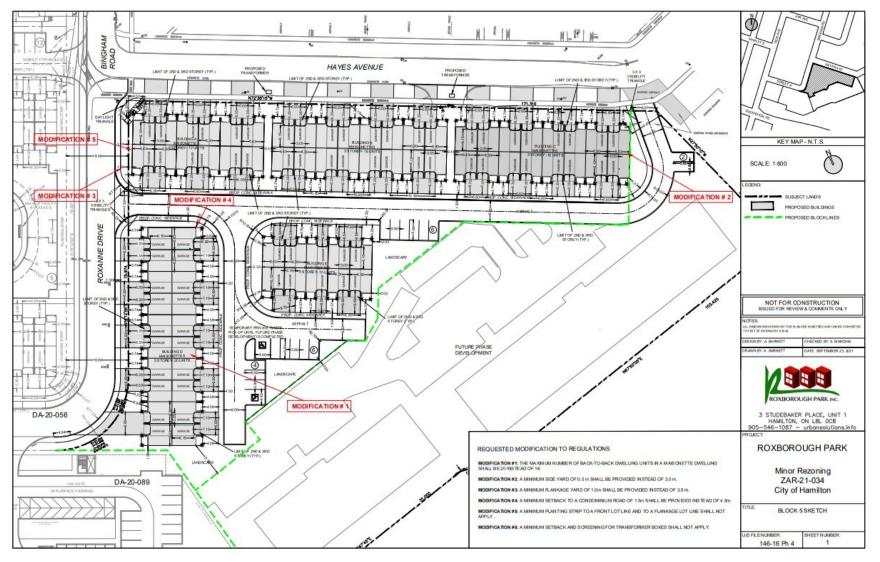

#### Permitted Uses

|                   | Block |   |   |   |   |    |   |
|-------------------|-------|---|---|---|---|----|---|
| Use (Dwelling)    | 1     | 2 | 3 | 4 | 5 | 6  | 7 |
| Street Townhouse  | х     |   | х |   |   |    |   |
| Block Townhouse   |       | Х |   | Х | Х | Х  |   |
| Maisonette        |       |   |   | Х | Х |    |   |
| Stacked Townhouse |       |   |   |   | Х |    |   |
| Multiple Dwelling |       |   |   |   |   | Х* | Х |
| Community Garden  | Х     | Х | х | х | Х | Х  | х |

\*Proposed Multiple Dwelling use to be added to Block 6