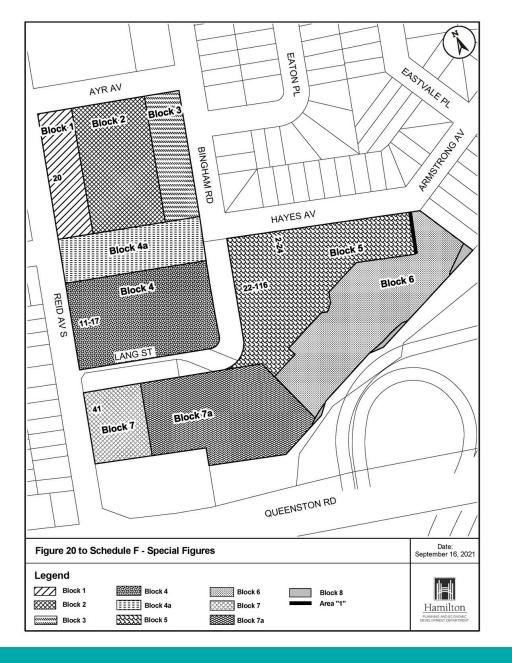

#### Permitted Uses

|                   | Block |   |   |   |   |    |   |
|-------------------|-------|---|---|---|---|----|---|
| Use (Dwelling)    | 1     | 2 | 3 | 4 | 5 | 6  | 7 |
| Street Townhouse  | х     |   | х |   |   |    |   |
| Block Townhouse   |       | Х |   | Х | Х | Х  |   |
| Maisonette        |       |   |   | Х | Х |    |   |
| Stacked Townhouse |       |   |   |   | Х |    |   |
| Multiple Dwelling |       |   |   |   |   | Х* | Х |
| Community Garden  | Х     | Х | х | х | Х | Х  | х |

\*Proposed Multiple Dwelling use to be added to Block 6