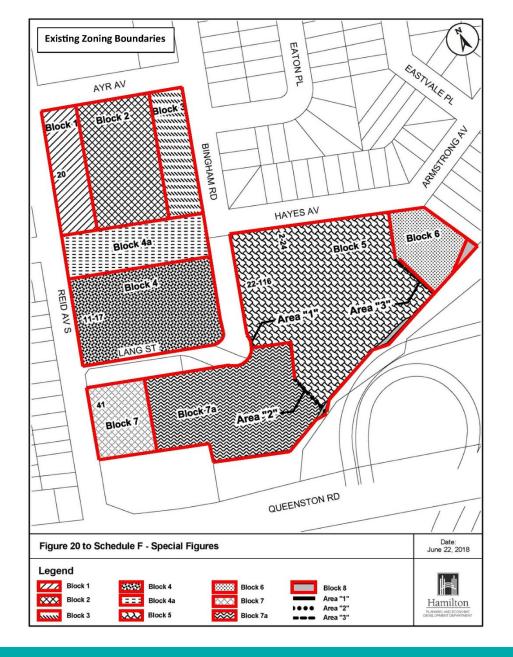

#### Permitted Uses

|                   | Block |   |   |   |   |    |   |
|-------------------|-------|---|---|---|---|----|---|
| Use (Dwelling)    | 1     | 2 | 3 | 4 | 5 | 6  | 7 |
| Street Townhouse  | х     |   | х |   |   |    |   |
| Block Townhouse   |       | Х |   | Х | Х | Х  |   |
| Maisonette        |       |   |   | Х | Х |    |   |
| Stacked Townhouse |       |   |   |   | Х |    |   |
| Multiple Dwelling |       |   |   |   |   | Х* | Х |
| Community Garden  | Х     | Х | х | х | Х | Х  | х |

\*Proposed Multiple Dwelling use to be added to Block 6