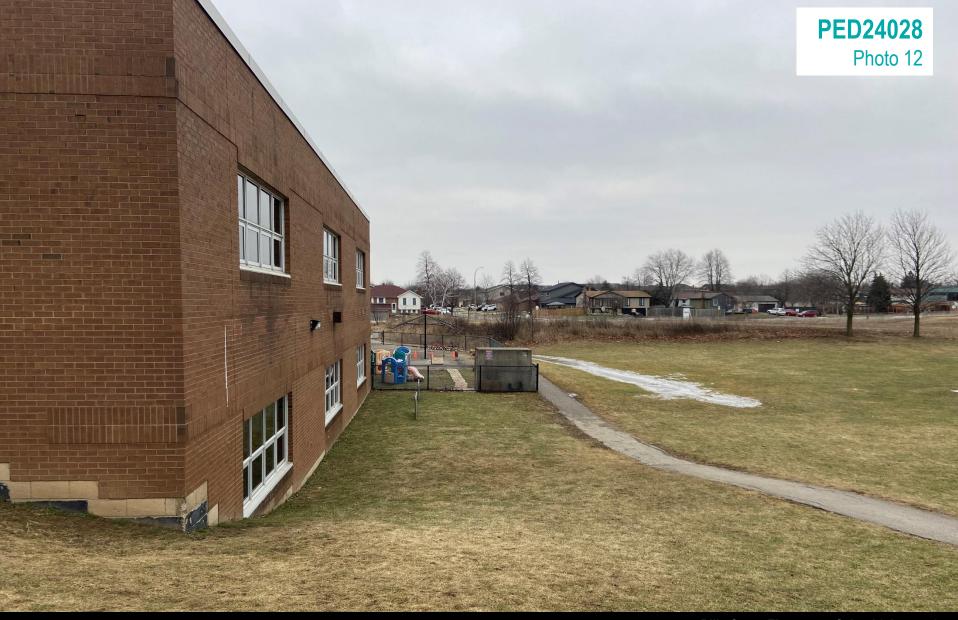

Canfield Court (subject lands behind)

10. St Paul Elementary School (viewed from Albion Estates Park)

Bill Green Elementary School (viewed from Albion Estates Park)2