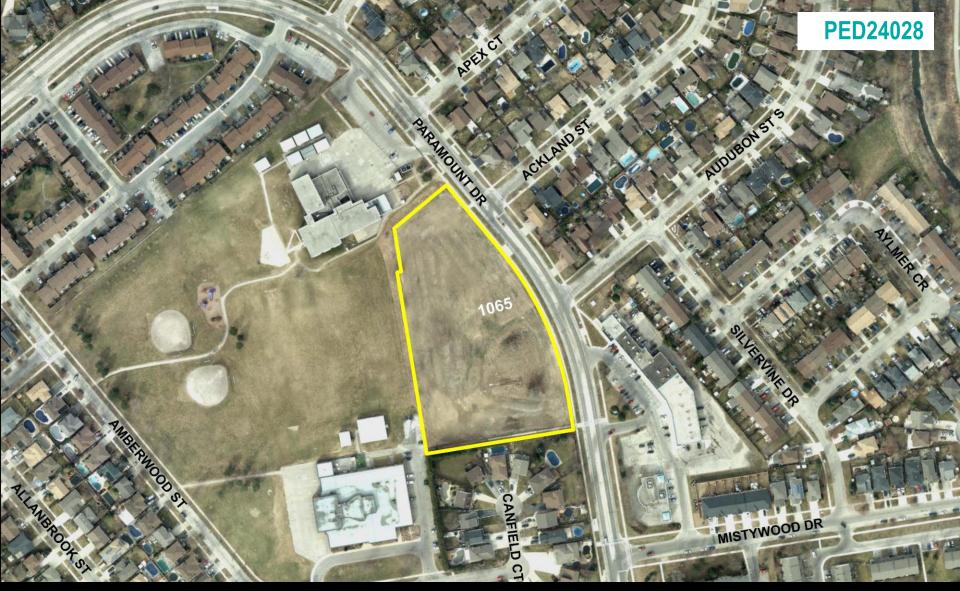

Presented by: James Van Rooi

**SUBJECT PROPERTY** 

1065 Paramount Drive, Stoney Creek

#### **P1** RM<sub>2</sub> - R2 RM2-14 **I1 R3** 16 15 RM3 13 12 24 RM5-4 Site Location **Location Map** PLANNING AND ECONOMIC DEVELOPMENT DEPARTMENT Date: December 20, 2022 File Name/Number: ZAC-23-006 & UHOPA-23-005 Scale: Planner/Technician: Appendix "A" CT/VS N.T.S **Subject Property** 1065 Paramount Drive (1) Key Map - Ward 9