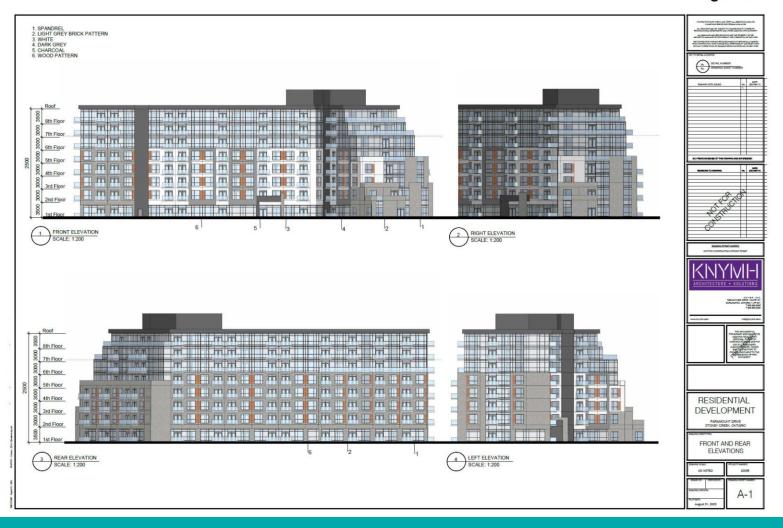

ment Application UHOPA-23-005 and Zoning By-law Amendment Application ZAC-23-006 to the Ontario Land Tribunal for Lack of Decision for Lands Located at 1065 Paramount Drive, Stoney Creek.

Presented by: James Van Rooi





**SUBJECT PROPERTY** 



1065 Paramount Drive, Stoney Creek





#### **P1** RM<sub>2</sub> - R2 RM2-14 **I1 R3** 16 15 RM3 13 12 24 RM5-4 Site Location **Location Map** PLANNING AND ECONOMIC DEVELOPMENT DEPARTMENT Date: December 20, 2022 File Name/Number: ZAC-23-006 & UHOPA-23-005 Scale: Planner/Technician: Appendix "A" CT/VS N.T.S **Subject Property** 1065 Paramount Drive (1) Key Map - Ward 9

### PED24028 Appendix A

#### PED24028

#### Appendix B

#### Appendix "B" to Report PED24028 Page 1 of 5





#### Appendix B

#### Appendix "B" to Report PED24028 Page 2 of 5



# PED24028 Appendix B

#### Appendix "B" to Report PED24028 Page 3 of 5





### PED24028 Appendix B

#### Appendix "B" to Report PED24028 Page 4 of 5





### PED24028 Appendix B

Appendix "B" to Report PED24028 Page 5 of 5















**Looking north on Paramount Drive** 





Looking east from site







**Looking south on Paramount Drive** 







Looking east from site towards Audobon Street South

















Canfield Court (subject lands behind)











10. St Paul Elementary School (viewed from Albion Estates Park)





Bill Green Elementary School (viewed from Albion Estates Park)2







































# THANK YOU FOR ATTENDING

THE CITY OF HAMILTON PLANNING COMMITTEE