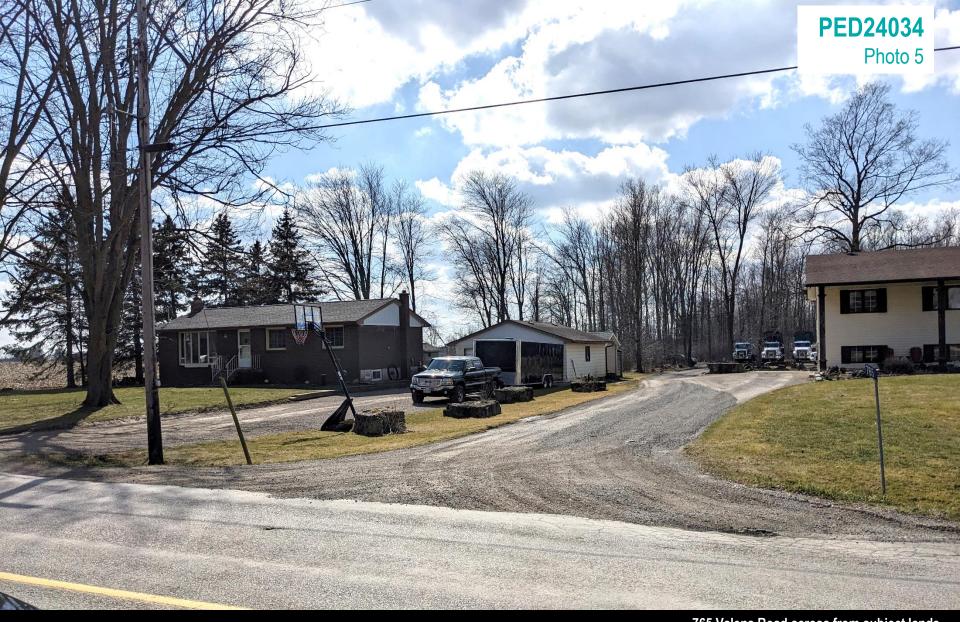

1 VALENS 15.240 WIDE SUN-CANADIAN PIPELINE EASTMENT, AS IN INST. No. 21718 PART 3 CAUTION: A) THIS IS NOT A PLAN OF SURVEY AND SHALL NOT BE USED EXCEPT FOR THE PURPOSE INDICATED IN THE TITLE BLOCK. PART 5 B) THIS PLAN IS PROTECTED BY COPYRIGHT @ PART 1 DISTANCES SHOWN ON THIS PLAN WERE DERIVED FROM PLAN 62R-17114. PLAN 62R- 17432 764 VALENS ROAD () R.A. MOLAREN, O.L.S. - 2023. NO PERSON MAY COPY REPRODUCE, DISTRIBUTE OR ALTER THIS PLAN IN WHOLE OR IN PART WITHOUT THE WRITTEN PERMISSION OF R.A. MOLAREN, O.L.S METRIC NOTE: A.T. McLaren Limited DISTANCES AND COORDINATES SHOWN ON THIS PLAN ARE IN METITES AND CAN BE CONVERTED TO FEET BY DIVIDING BY 0.3048

Appendix "C" to Report PED 24034

## PED24034 Appendix C





## PED24034 Appendix C

















Looking north on Valens Road

















# THANK YOU FOR ATTENDING

THE CITY OF HAMILTON PLANNING COMMITTEE