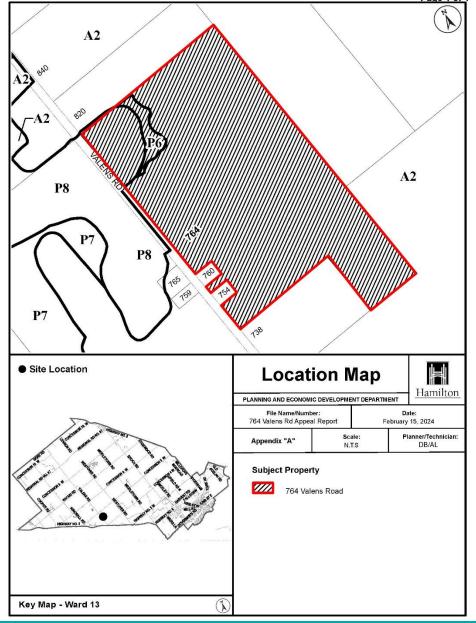

# **PED24034** — (FL/B-23:82 & FL/A-23:312)

Request for Direction to Proceed with Appeal of Committee of Adjustment Decision to Approve Consent Application FL/B-23:82 and Minor Variance Application FL/A-23:312, for Lands Located at 764 Valens Road, Flamborough.

Presented by: David Bonaventura

SUBJECT PROPERTY

764 Valens Road, Flamborough