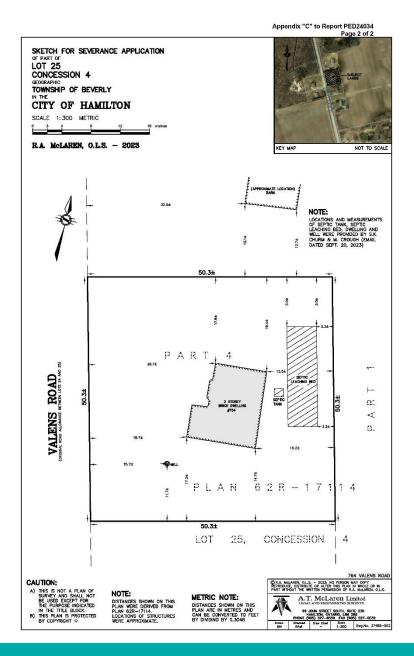

#### SKETCH FOR SEVERANCE APPLICATION OF PART OF LOT 25 CONCESSION 4 GEOGRAPHIC TOWNSHIP OF BEVERLY CITY OF HAMILTON SCALE 1:3000 METRIC R.A. McLAREN, O.L.S. - 2023 KEY MAP NOT TO SCALE LOT 25 LOT 26 CONCESSION ROAD PART 1 VALENS 15.240 WIDE SUN-CANADIAN PIPELINE EASTMENT, AS IN INST. No. 21718 PART 3 CAUTION: A) THIS IS NOT A PLAN OF SURVEY AND SHALL NOT BE USED EXCEPT FOR THE PURPOSE INDICATED IN THE TITLE BLOCK. PART 5 B) THIS PLAN IS PROTECTED BY COPYRIGHT @ PART 1 DISTANCES SHOWN ON THIS PLAN WERE DERIVED FROM PLAN 62R-17114. PLAN 62R- 17432 764 VALENS ROAD () R.A. MOLAREN, O.L.S. - 2023. NO PERSON MAY COPY REPRODUCE, DISTRIBUTE OR ALTER THIS PLAN IN WHOLE OR IN PART WITHOUT THE WRITTEN PERMISSION OF R.A. MOLAREN, O.L.S METRIC NOTE: A.T. McLaren Limited DISTANCES AND COORDINATES SHOWN ON THIS PLAN ARE IN METITES AND CAN BE CONVERTED TO FEET BY DIVIDING BY 0.3048

Appendix "C" to Report PED 24034

## PED24034 Appendix C