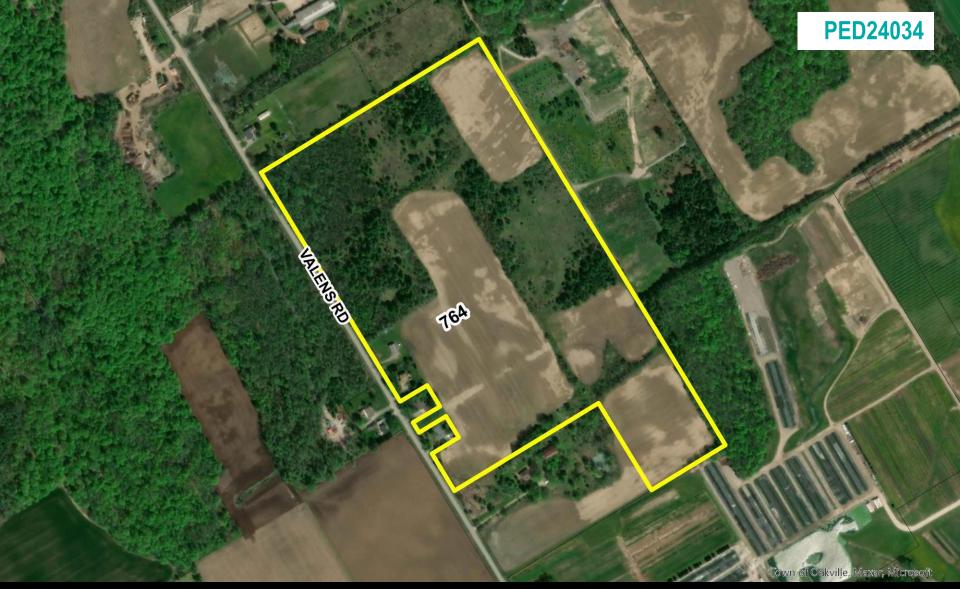

# **PED24034** — (FL/B-23:82 & FL/A-23:312)

Request for Direction to Proceed with Appeal of Committee of Adjustment Decision to Approve Consent Application FL/B-23:82 and Minor Variance Application FL/A-23:312, for Lands Located at 764 Valens Road, Flamborough.

Presented by: David Bonaventura

SUBJECT PROPERTY

764 Valens Road, Flamborough