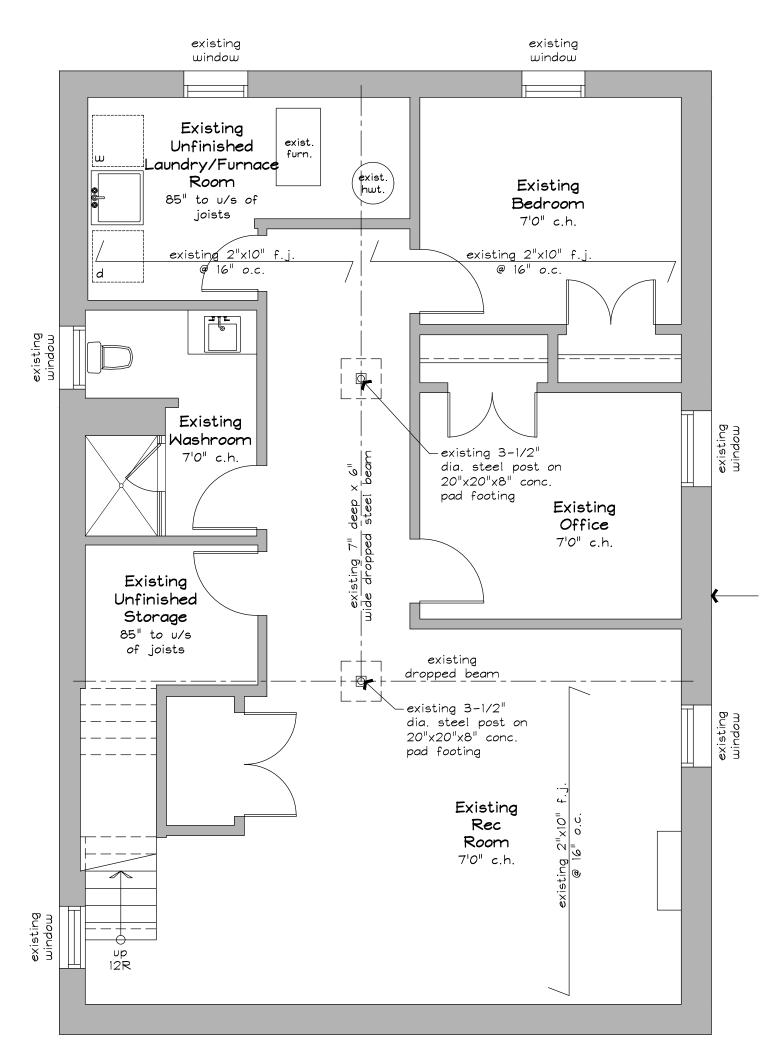

FRONT YARD AREA (MINUS FRONT PORCH & WALKWAY): 64.39 SQ. M. AREA OF DRIVEWAY IN FRONT YARD: 20.93 SQ. M. REMAINING LANDSCAPING AREA: 43.36 SQ. M. = 67.49%

1 SITE PLAN A1 / 1:100

**Existing Basement Floor Area** 101.29 sq. m. **(minus Furnace/Laundry Area** 8.54 sq. m.**)** = 998.36 sq. ft. (92.75 sq. m.)

EXISTING BASEMENT PLAN  $\sqrt{A1 / 1/4"} = 1'-0"$ 

----existing 10" thick poured conc. foundation wall on 20"x6" conc. strip footing

| THE HENDERSON-<br>PRILJEVA RESIDENCE<br>3 DESJARDINS COURT<br>HAMILTON, ON<br>L8S 3R7                                                                                                                                                                                                                                                                                                                                                                                                                                                                                                                                                                                                                                                                                                                                                                                                                                                                                                                                                                                                                                                            |
|--------------------------------------------------------------------------------------------------------------------------------------------------------------------------------------------------------------------------------------------------------------------------------------------------------------------------------------------------------------------------------------------------------------------------------------------------------------------------------------------------------------------------------------------------------------------------------------------------------------------------------------------------------------------------------------------------------------------------------------------------------------------------------------------------------------------------------------------------------------------------------------------------------------------------------------------------------------------------------------------------------------------------------------------------------------------------------------------------------------------------------------------------|
| drafting<br>+ design<br>• 193 East 43rd Street •<br>• Hamilton, ON • L&T 3C3 •<br>• jbdraftinganddesign@live.ca •<br>• 905.517.6027 •                                                                                                                                                                                                                                                                                                                                                                                                                                                                                                                                                                                                                                                                                                                                                                                                                                                                                                                                                                                                            |
| FOR C. OF A.<br>02.23.24 signature required<br>Jennifer Bognar reviews and takes responsibility for the<br>design work described in this document<br>firm bcin 103416 • individual bcin 33001                                                                                                                                                                                                                                                                                                                                                                                                                                                                                                                                                                                                                                                                                                                                                                                                                                                                                                                                                    |
| DATE ISSUE DESCRIPTION<br>10.11.23 ISSUED FOR REVIEW<br>10.22.23 ISSUED FOR REVIEW<br>01.26.24 ISSUED FOR REVIEW<br>02.23.24 ISSUED FOR C. OF A.                                                                                                                                                                                                                                                                                                                                                                                                                                                                                                                                                                                                                                                                                                                                                                                                                                                                                                                                                                                                 |
| ALL DIMENSIONS AND INFORMATION SHOWN ON THESE DRAWINGS MUST BE CHECKED AND VERIFIED<br>ON SITE AND ANY DISCREPANCIES REPORTED TO THE DESIGNER PRIOR TO CONSTRUCTION AND<br>FABRICATION OF ITS COMPONENTS. SHOULD EXISTING CONDITIONS OR SERVICES BE FOUND TO VARY<br>FROM THAT INDICATED ON THE DRAWINGS, THE DESIGNER MUST BE NOTIFIED IMMEDIATELY. THE<br>DESIGNER IS NOT LIABLE FOR ANY CHANGES MADE BY THE CONTRACTOR WITHOUT THE DESIGNERS<br>KNOWLEDGE AND PERMISSION.<br>FFATURES OF CONSTRUCTION NOT FULLY SHOWN ARE ASSUMED TO BE THE SAME CHARACTER AS<br>THOSE NOTED FOR SIMILAR CONDITIONS.<br>UNLESS SPECIFICALLY NOTED OTHERWISE ON THE DRAWINGS, NO PROVISION HAS BEEN MADE IN THE<br>DESIGN FOR CONDITIONS OCCURRING DURING CONSTRUCTION. IT SHALL BE THE RESPONSIBILITY OF<br>THE CONTRACTOR TO PROVIDE ALL NECESSARY BRACING, SHORING, SHEET PILING OR OTHER<br>TEMPORARY SUPPORTS, TO SAFEGUARD ALL EXISTING OR ADJACENT STRUCTURES AFFECTED BY THIS<br>WORK.<br>ALL DRAWINGS AND RELATED DOCUMENTS SHALL REMAIN THE PROPERTY AND COPYRIGHT OF JB<br>DRAFTING AND DESIGN. USE LATEST REVISED DRAWINGS. DO NOT SCALE DRAWINGS. |
| SITE PLAN &<br>EXISTING<br>BASEMENT                                                                                                                                                                                                                                                                                                                                                                                                                                                                                                                                                                                                                                                                                                                                                                                                                                                                                                                                                                                                                                                                                                              |
| SHEET A1                                                                                                                                                                                                                                                                                                                                                                                                                                                                                                                                                                                                                                                                                                                                                                                                                                                                                                                                                                                                                                                                                                                                         |

4.3. Particulars of all buildings and structures on or proposed for the subject lands (attach additional sheets if necessary):

Existing:

| Type of Structure | Ground Floor Area | Gross Floor Area | Number of Storeys | Height  |
|-------------------|-------------------|------------------|-------------------|---------|
| Dwelling          | 101.29 sq. m.     | 194.04 sq. m.    | 1                 | 4.01 m. |
|                   |                   |                  |                   |         |
|                   |                   |                  |                   |         |
|                   |                   |                  |                   |         |