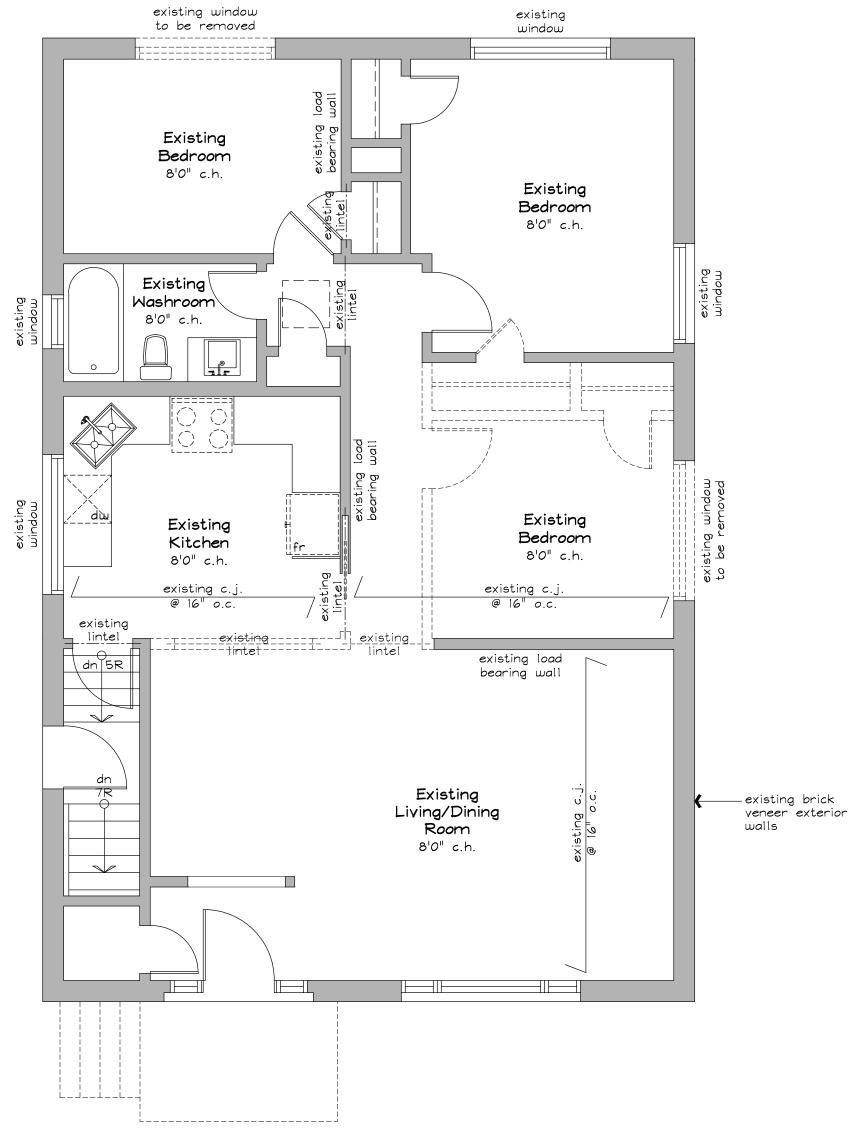

Existing First Floor Area: 1090.28 sq, ft. (101.29 sq, m.)

| THE HENDERSON-<br>PRILJEVA RESIDENCE<br>3 DESJARDINS COURT<br>HAMILTON, ON<br>L8S 3R7                                                                                                                                                                                                                                                                                                                                                                                                                                                                                                                                                                                                                                                                                                                                                                                                                                                                                                                                                                                                                                                                                                                                                        |
|----------------------------------------------------------------------------------------------------------------------------------------------------------------------------------------------------------------------------------------------------------------------------------------------------------------------------------------------------------------------------------------------------------------------------------------------------------------------------------------------------------------------------------------------------------------------------------------------------------------------------------------------------------------------------------------------------------------------------------------------------------------------------------------------------------------------------------------------------------------------------------------------------------------------------------------------------------------------------------------------------------------------------------------------------------------------------------------------------------------------------------------------------------------------------------------------------------------------------------------------|
| <b>drafting</b><br>+ design<br>• 193 East 43rd Street •<br>• Hamilton, ON • L&T 3C3 •<br>• jbdraftinganddesign@live.ca •<br>• 905.517.6027 •                                                                                                                                                                                                                                                                                                                                                                                                                                                                                                                                                                                                                                                                                                                                                                                                                                                                                                                                                                                                                                                                                                 |
| FOR C. OF A.<br>02.23.24 signature required<br>Jennifer Bognar reviews and takes responsibility for the<br>design work described in this document<br>firm bcin 103416 individual bcin 33001                                                                                                                                                                                                                                                                                                                                                                                                                                                                                                                                                                                                                                                                                                                                                                                                                                                                                                                                                                                                                                                  |
| DATE         ISSUE DESCRIPTION           10.11.23         ISSUED FOR REVIEW           10.22.23         ISSUED FOR REVIEW           01.26.24         ISSUED FOR REVIEW           02.23.24         ISSUED FOR C. OF A.                                                                                                                                                                                                                                                                                                                                                                                                                                                                                                                                                                                                                                                                                                                                                                                                                                                                                                                                                                                                                         |
| ALL DIMENSIONS AND INFORMATION SHOWN ON THESE DRAWINGS MUST BE CHECKED AND VERIFIED<br>ON SITE AND ANY DISCREPANCIES REPORTED TO THE DESIGNER PRIOR TO CONSTRUCTION AND<br>FABRICATION OF ITS COMPONENTS. SHOULD EXISTING CONDITIONS OR SERVICES BE FOUND TO VARY<br>FROM THAT INDICATED ON THE DRAWINGS. THE DESIGNER MUST BE NOTFIED IMMEDIATELY. THE<br>DESIGNER IS NOT LIABLE FOR ANY CHANGES MADE BY THE CONTRACTOR WITHOUT THE DESIGNERS<br>KNOWLEDGE AND PERMISSION.<br>FEATURES OF CONSTRUCTION NOT FULLY SHOWN ARE ASSUMED TO BE THE SAME CHARACTER AS<br>THOSE NOTED FOR SIMILAR CONDITIONS.<br>UNLESS SPECIFICALLY NOTED OTHERWISE ON THE DRAWINGS. NO PROVISION HAS BEEN MADE IN THE<br>DESIGNER SSPECIFICALLY NOTED OTHERWISE ON THE DRAWINGS. NO PROVISION HAS BEEN MADE IN THE<br>DESIGN FOR CONDITIONS OCCURRING DURING CONSTRUCTION. IT SHALL BE THE RESPONSIBILITY OF<br>THE CONTRACTOR TO PROVIDE ALL NECESSARY BRACING, SHORING, SHEET PILING OR OTHER<br>TEMPORARY SUPPORTS, TO SAFEGUARD ALL EXISTING OR ADJACENT STRUCTURES AFFECTED BY THIS<br>WORK.<br>ALL DRAWINGS AND RELATED DOCUMENTS SHALL REMAIN THE PROPERTY AND COPYRIGHT OF JB<br>DRAFTING AND DESIGN. USE LATEST REVISED DRAWINGS. DO NOT SCALE DRAWINGS. |
| EXISTING/DEMO<br>FIRST FLOOR<br>PLAN                                                                                                                                                                                                                                                                                                                                                                                                                                                                                                                                                                                                                                                                                                                                                                                                                                                                                                                                                                                                                                                                                                                                                                                                         |
| SHEET $\Delta 2$                                                                                                                                                                                                                                                                                                                                                                                                                                                                                                                                                                                                                                                                                                                                                                                                                                                                                                                                                                                                                                                                                                                                                                                                                             |

## APPLICANTS: Owner: Allison Henderson & Dan Priljeva Agent: Jenny Bognar

The following variances are requested:

- 1. A Maximum Floor Area Ration of 0.7604 (76.04%) shall be permitted instead of the Maximum Floor Area Ratio of 0.45 (45%);
- 2. A Maximum Height of 2 storeys and 9.34 metres shall be permitted instead of the Maximum Height of 2 storeys and 9.0 metres in height;
- 3. A Minimum of 2 Parking Spaces shall be permitted instead of the Minimum required 3 Parking Spaces for each Class A dwelling unit, for the first 8 habitable rooms in the dwelling unit plus 0.5 parking space for each additional habitable room.

3.1 Nature and extent of relief applied for:

Variance #1 - Gross floor area of 76.04% instead of maximum 45%

Variance #2 - Overall height of 9.34m. instead of maximum 9.0m.

Variance #3 - 2 parking spaces instead of the required 3 for 9 habitable rooms