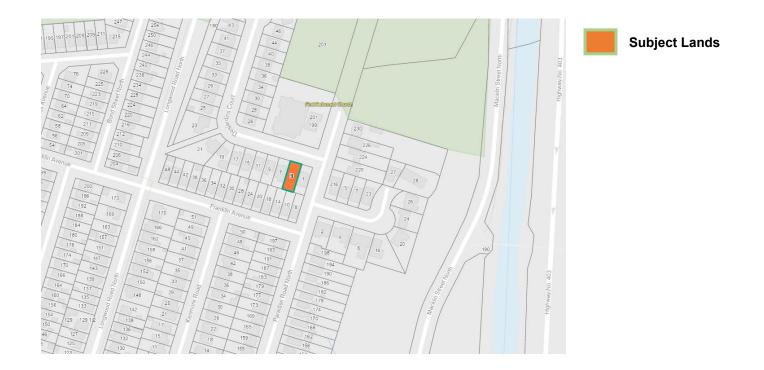

| APPLICATION NO.: | A-24:57                                  | SUBJECT<br>PROPERTY: | 3 Desjardins Court, Hamilton                                         |
|------------------|------------------------------------------|----------------------|----------------------------------------------------------------------|
| ZONE:            | "C/S-1364" (Urban Protected Residential) | ZONING BY-<br>LAW:   | Zoning By-law former City of<br>Hamilton 6593, as Amended 96-<br>125 |

# 2. LOCATION OF SUBJECT LAND

| Municipal Address         | 3 Desjardins Court |            |  |
|---------------------------|--------------------|------------|--|
| Assessment Roll Number    |                    |            |  |
| Former Municipality       | Hamilton           |            |  |
| Lot                       |                    | Concession |  |
| Registered Plan Number    |                    | Lot(s)     |  |
| Reference Plan Number (s) |                    | Part(s)    |  |