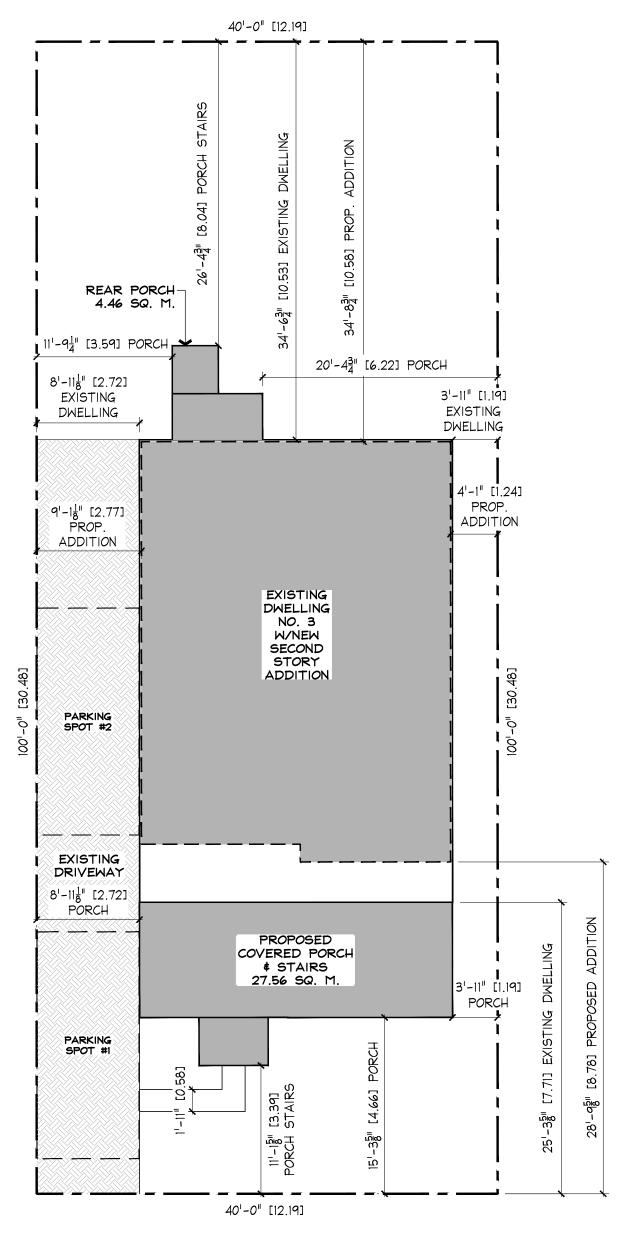

We hope this is of assistance and if you need clarification or have any questions, please email <u>cofa@hamilton.ca</u>

DESJARDINS COURT

LOT AREA: 4000.00 SQ. FT. (371.61 SQ. M.) PROPOSED GFA: 3041.82 SQ. FT. (282.59 SQ. M.) = 76.04%

FRONT YARD AREA (MINUS FRONT PORCH & WALKWAY): 64.39 SQ. M. AREA OF DRIVEWAY IN FRONT YARD: 20.93 SQ. M. REMAINING LANDSCAPING AREA: 43.36 SQ. M. = 67.49%

1 SITE PLAN A1 / 1:100

**Existing Basement Floor Area** 101.29 sq. m. **(minus Furnace/Laundry Area** 8.54 sq. m.**)** = 998.36 sq. ft. (92.75 sq. m.)

# 4. DESCRIPTION OF SUBJECT LAND AND SERVICING INFORMATION

4.1 Dimensions of Subject Lands:

| Lot Frontage | Lot Depth | Lot Area      | Width of Street |
|--------------|-----------|---------------|-----------------|
| 12.19m.      | 30.48 m.  | 371.61 sq. m. | 20.0 m.         |

4.2 Location of all buildings and structures on or proposed for the subject lands: (Specify distance from side, rear and front lot lines)

Existing:

| Type of Structure | Front Yard<br>Setback | Rear Yard Setback | Side Yard<br>Setbacks | Date of<br>Construction |
|-------------------|-----------------------|-------------------|-----------------------|-------------------------|
| Dwelling          | 7.71 m.               | 10.53 m.          | 2.72 m./1.19 m.       | 1950's                  |
|                   |                       |                   |                       |                         |
|                   |                       |                   |                       |                         |
|                   |                       |                   |                       |                         |

Proposed:

| Type of Structure | Front Yard<br>Setback | Rear Yard Setback | Side Yard<br>Setbacks | Date of<br>Construction |
|-------------------|-----------------------|-------------------|-----------------------|-------------------------|
| Addition          | 8.78 m.               | 10.58 m.          | 2.77 m./1.24 m.       |                         |
| Front Porch       | 3.39 m.               | n/a               | 2.72 m./1.19 m.       |                         |
| Rear Porch        | n/a                   | 8.04 m.           | 3.59 m./6.22 m.       |                         |
|                   |                       |                   |                       |                         |