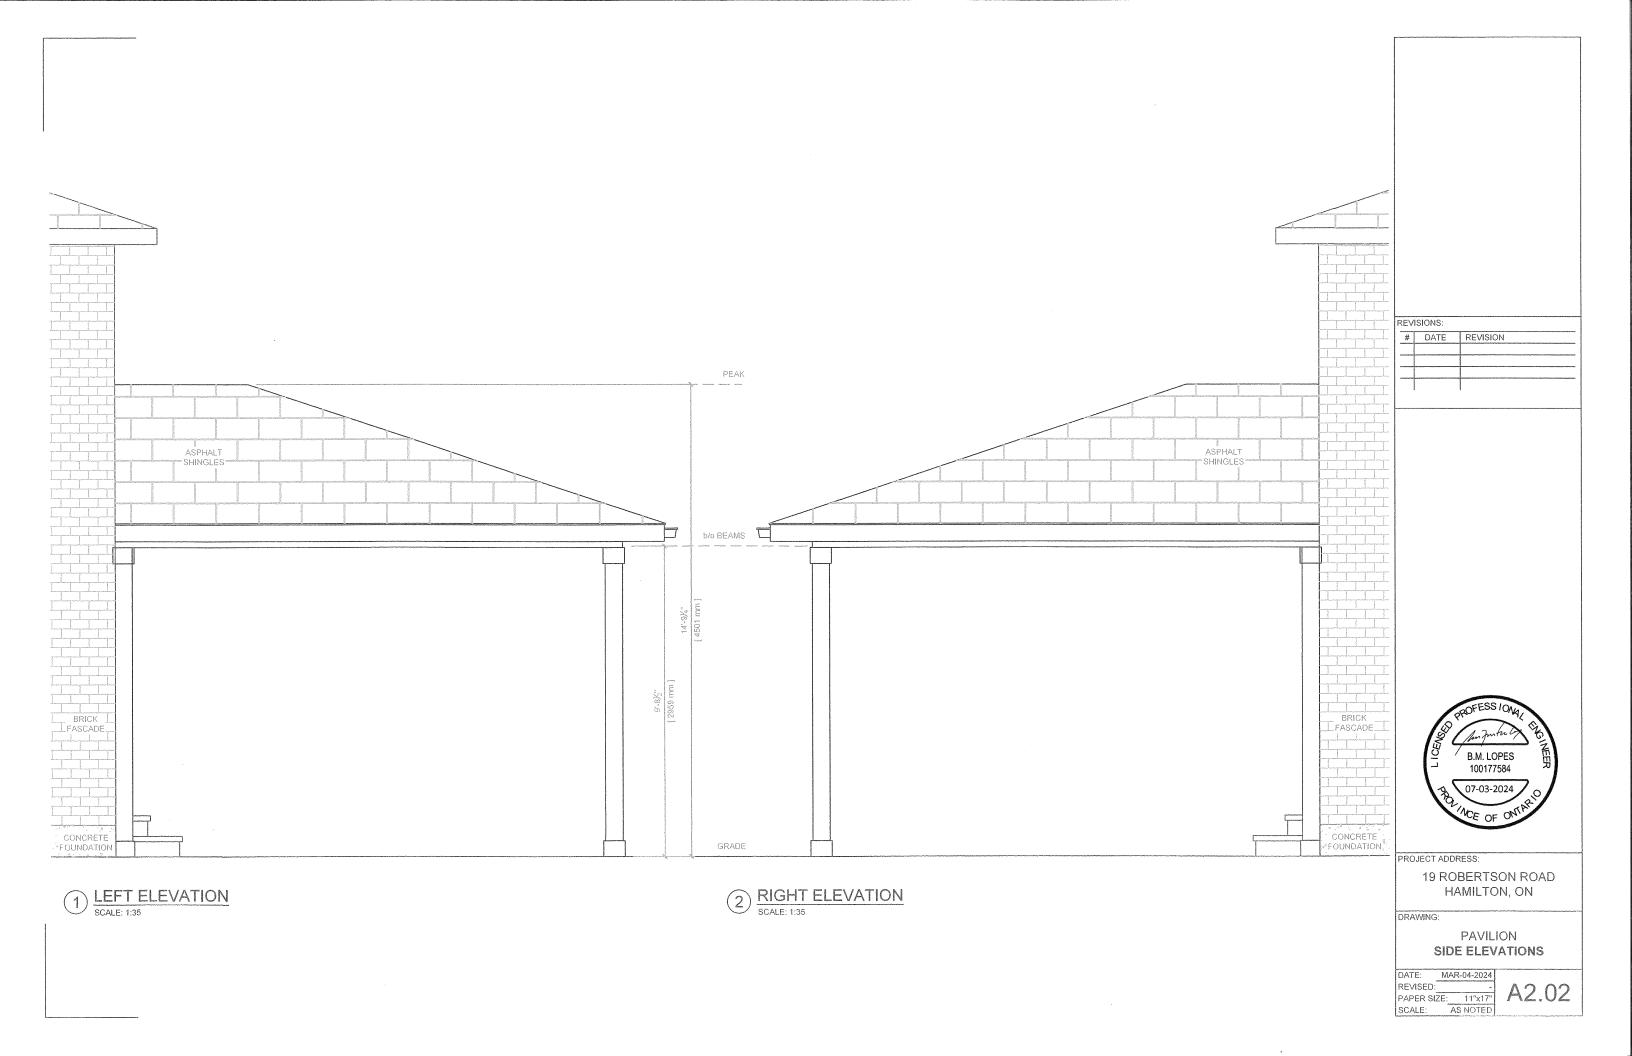

PAVILION FRONT ELEVATION

DATE: MAR-04-2024 REVISED: PAPER SIZE: 11"x17"

A2.01

PROJECT ADDRESS:

19 ROBERTSON ROAD HAMILTON, ON

DRAWING:

PAVILION FRAMING PLAN

DATE: MAR-04-2024
REVISED: PAPER SIZE: 11"x17"
SCALE: 1:35