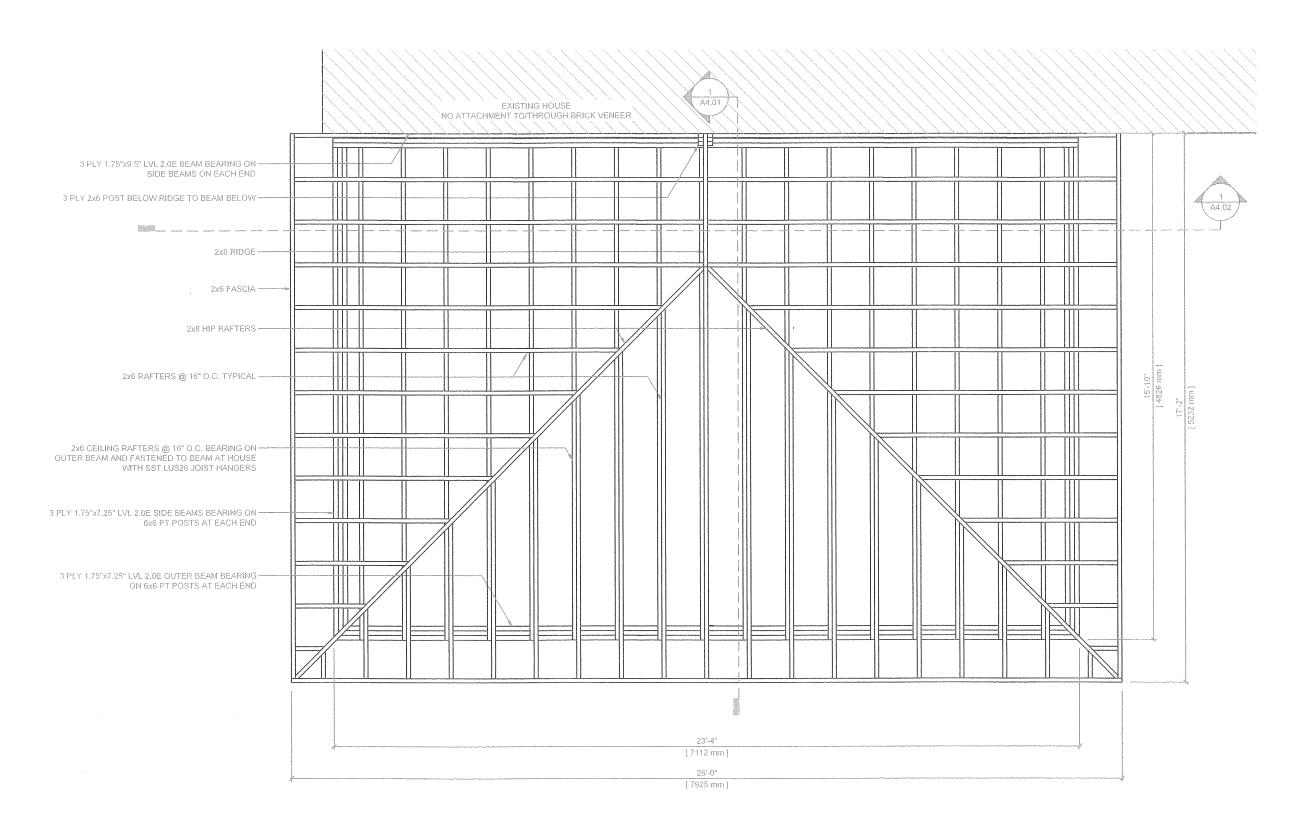

PAVILION FRONT ELEVATION

DATE: MAR-04-2024 REVISED: PAPER SIZE: 11"x17"

A2.01

PROJECT ADDRESS:

19 ROBERTSON ROAD HAMILTON, ON

DRAWING:

PAVILION FRAMING PLAN

DATE: MAR-04-2024
REVISED: PAPER SIZE: 11"x17"
SCALE: 1:35