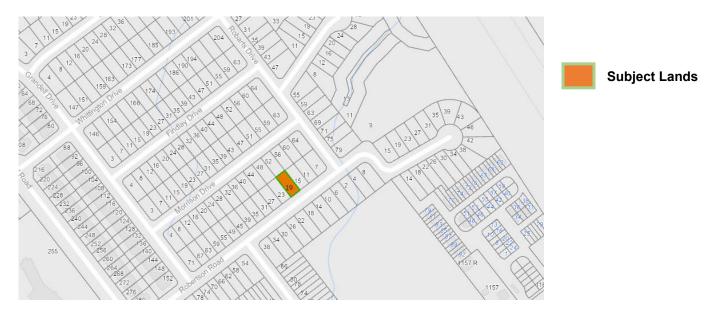

| APPLICATION | A-24:72                  | SUBJECT    | 19 Robertson Road, Ancaster  |
|-------------|--------------------------|------------|------------------------------|
| NO.:        |                          | PROPERTY:  |                              |
| ZONE:       | "R5-525" (Residential 5) | ZONING BY- | Zoning By-law former Town of |
|             |                          | LAW:       | Ancaster 87-57, as Amended   |

2.1 Complete the applicable sections:

| Municipal Address         | 19 Robertson Rd. Ancaster. 19KOH7 |
|---------------------------|-----------------------------------|
| Assessment Roll Number    | 19 Robertson Rd, Ancaster. 19KOH7 |
| Former Municipality       |                                   |
| Lot                       | Concession                        |
| Registered Plan Number    | Lot(s)                            |
| Reference Plan Number (s) | Part(s)                           |

#### 4. DESCRIPTION OF SUBJECT LAND AND SERVICING INFORMATION

4.1 Dimensions of Subject Lands:

| Lot Frontage | Lot Depth | Lot Area | Width of Street |
|--------------|-----------|----------|-----------------|
| 4495         | 99.05     | 445a. ft |                 |