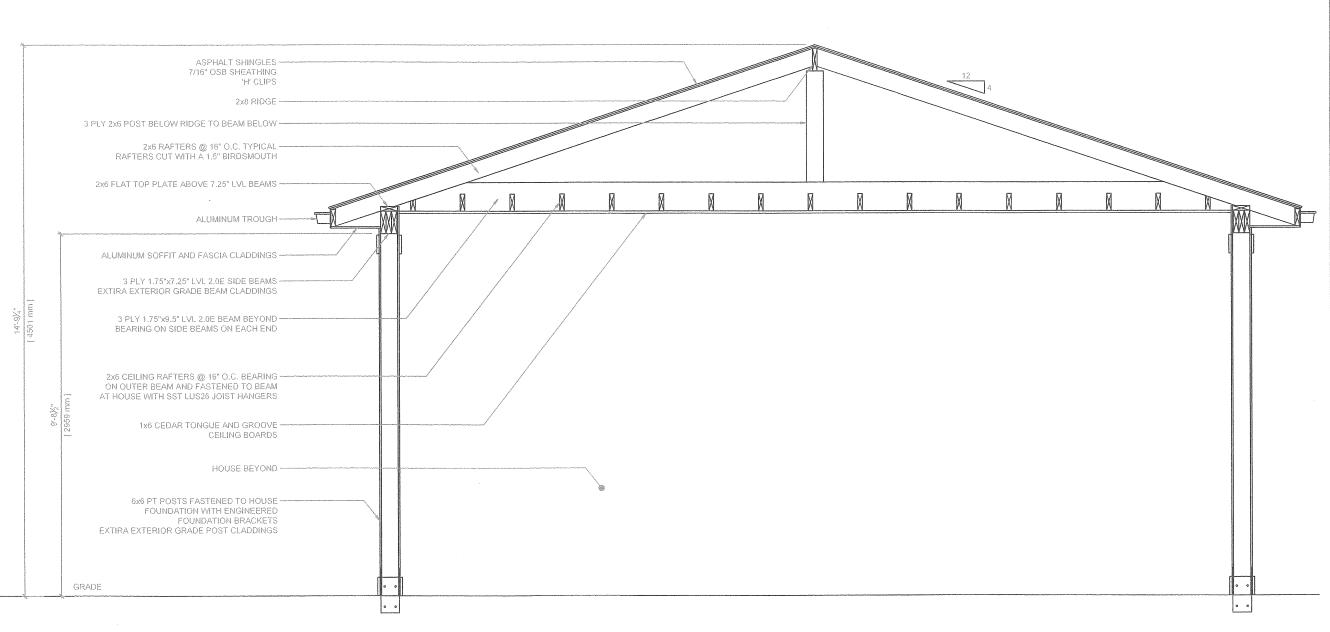

- GENERAL NOTES:

   ALL LUMBER SIZES ARE NOMINAL, EXCEPT FOR LVL BEAMS
- \*ALL LOWIGER SIZES ARE NOMINAL, EXCEPT FOR LVI. BEAMS
  ALL FRAMING LUMBER TO BE SPRUCE-PINE-FIR GRADE 1 OR BETTER

  \*ALL LUMBER IN CONTACT WITH GROUND TO BE TREATED TO PREVENT AGAINST MOISTURE

  \*ALL BEAMS TO BE EXTERIOR GRADE, OR WRAPPED WITH EXTERIOR CLADDINGS

  \*BEAMS AND COLUMNS TO BE ADEQUATELY TIED TO PREVENT HORIZONTAL MOVEMENT

  \*BEAMS TO HAVE MIN 3" DIRECT BEARING OR HANGERS SHALL BE USED

- JOISTS TO HAVE MIN 1-1/2" DIRECT BEARING OR HANGERS SHALL BE USED
- ALL PIERS TO EXTEND 4' BELOW GRADE
- ALL CONSTRUCTION SHALL CONFORM TO THE ONTARIO BUILDING CODE
- · CONNECTIONS AS PER CSA-086-01 (min)

# DATE REVISION

PROJECT ADDRESS:

19 ROBERTSON ROAD HAMILTON, ON

DRAWING:

PAVILION SECTION

DATE: MAR-04-2024 REVISED: PAPER SIZE: 11"x17" SCALE:

ITEM NO.

2