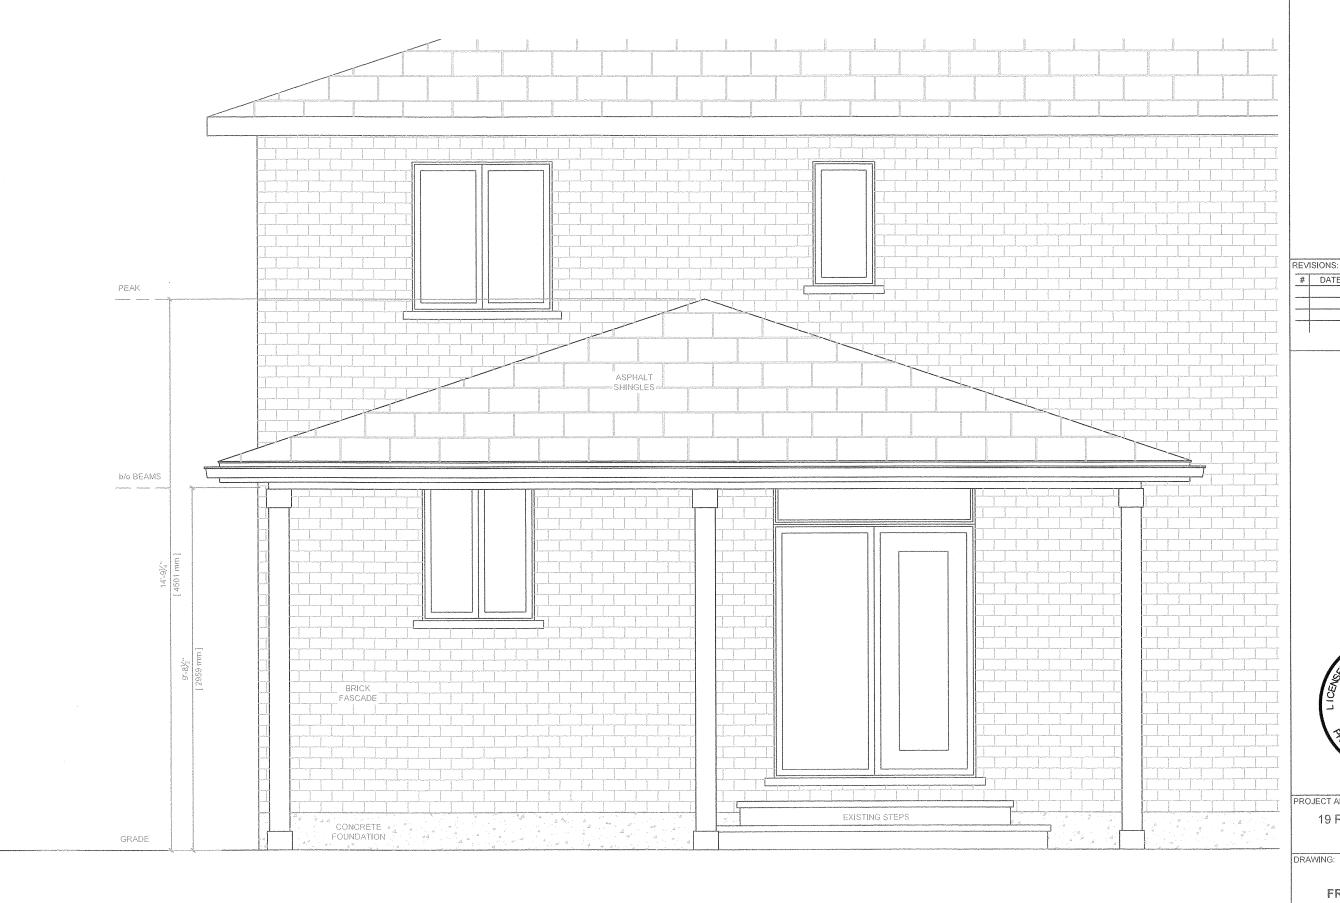

PAVILION FRONT ELEVATION

DATE: MAR-04-2024 REVISED: PAPER SIZE: 11"x17"

A2.01

PROJECT ADDRESS:

19 ROBERTSON ROAD HAMILTON, ON

DRAWING:

PAVILION FRAMING PLAN

DATE: MAR-04-2024
REVISED: PAPER SIZE: 11"x17"
SCALE: 1:35