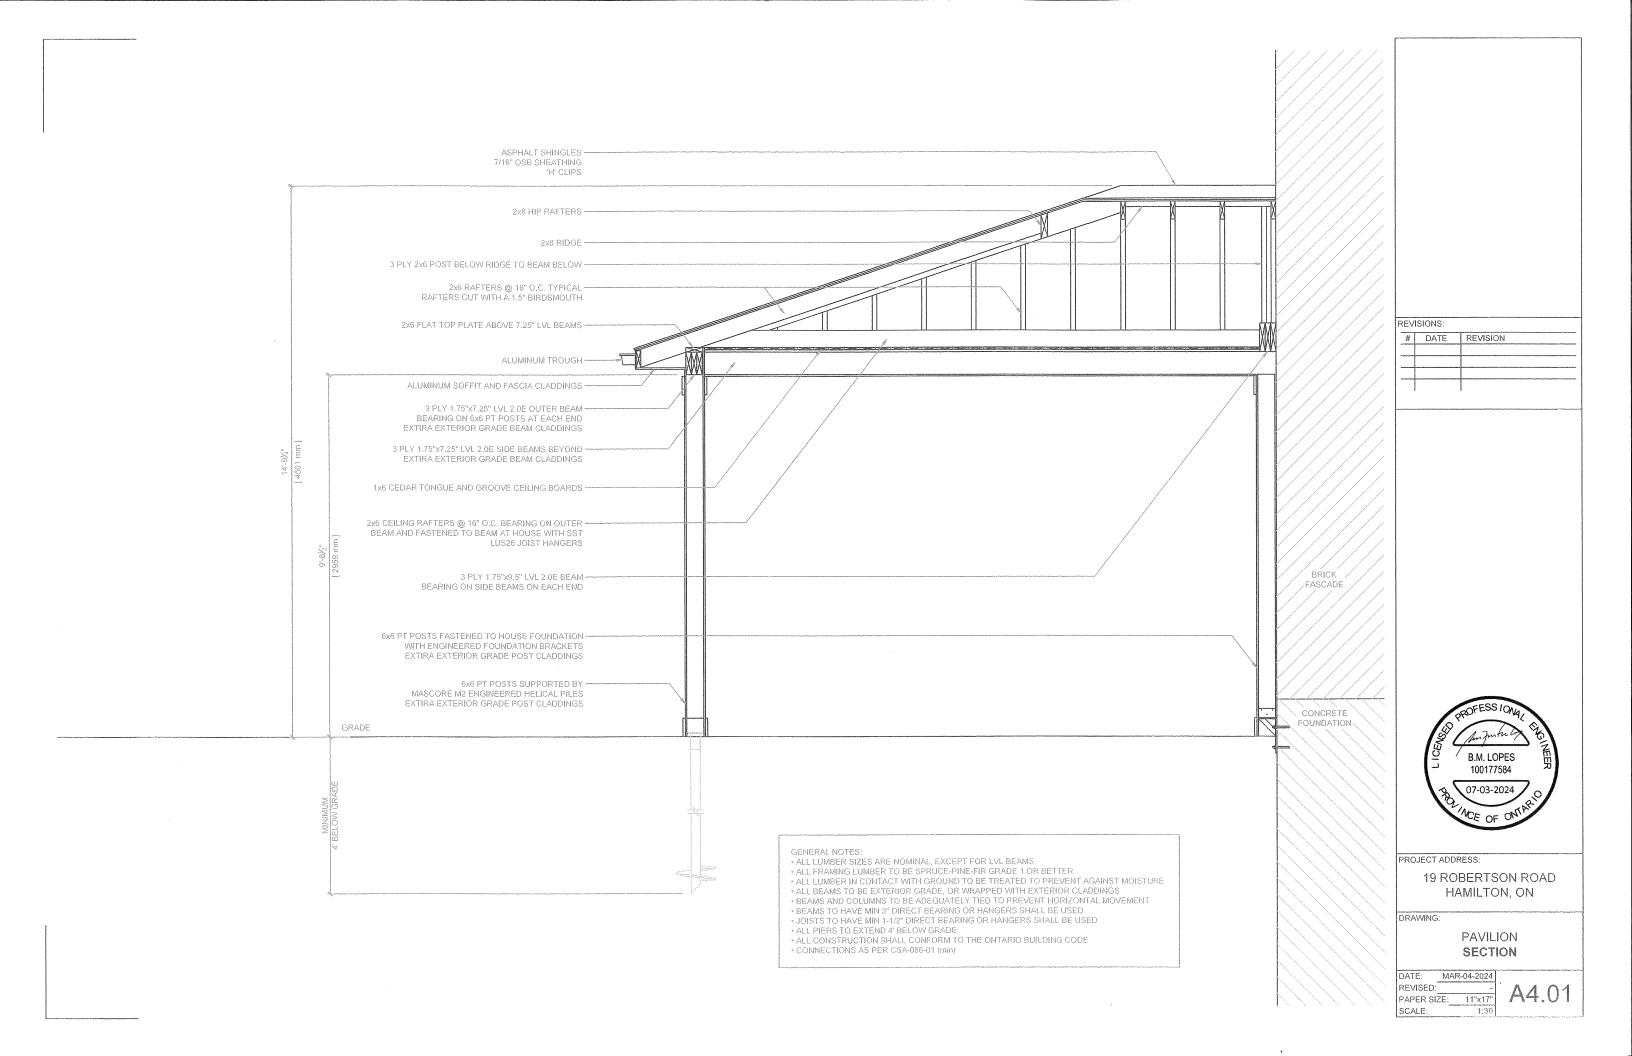

- GENERAL NOTES:

   ALL LUMBER SIZES ARE NOMINAL, EXCEPT FOR LVL BEAMS
- \*ALL LOWIGER SIZES ARE NOMINAL, EXCEPT FOR LVI. BEAMS
  ALL FRAMING LUMBER TO BE SPRUCE-PINE-FIR GRADE 1 OR BETTER

  \*ALL LUMBER IN CONTACT WITH GROUND TO BE TREATED TO PREVENT AGAINST MOISTURE

  \*ALL BEAMS TO BE EXTERIOR GRADE, OR WRAPPED WITH EXTERIOR CLADDINGS

  \*BEAMS AND COLUMNS TO BE ADEQUATELY TIED TO PREVENT HORIZONTAL MOVEMENT

  \*BEAMS TO HAVE MIN 3" DIRECT BEARING OR HANGERS SHALL BE USED

- JOISTS TO HAVE MIN 1-1/2" DIRECT BEARING OR HANGERS SHALL BE USED
- ALL PIERS TO EXTEND 4' BELOW GRADE
- ALL CONSTRUCTION SHALL CONFORM TO THE ONTARIO BUILDING CODE
- · CONNECTIONS AS PER CSA-086-01 (min)