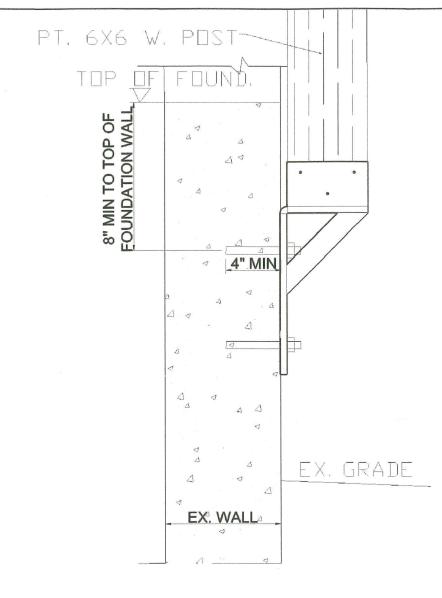

19 ROBERTSON ROAD HAMILTON, ON

DRAWING:

PAVILION **FOUNDATION BRACKET** 

PROJECT ADDRESS:

DATE: MAR-04-2024 REVISED: A3.01 PAPER SIZE: 11"x17" SCALE:

PROJECT ADDRESS:

19 ROBERTSON ROAD HAMILTON, ON

SCALE: