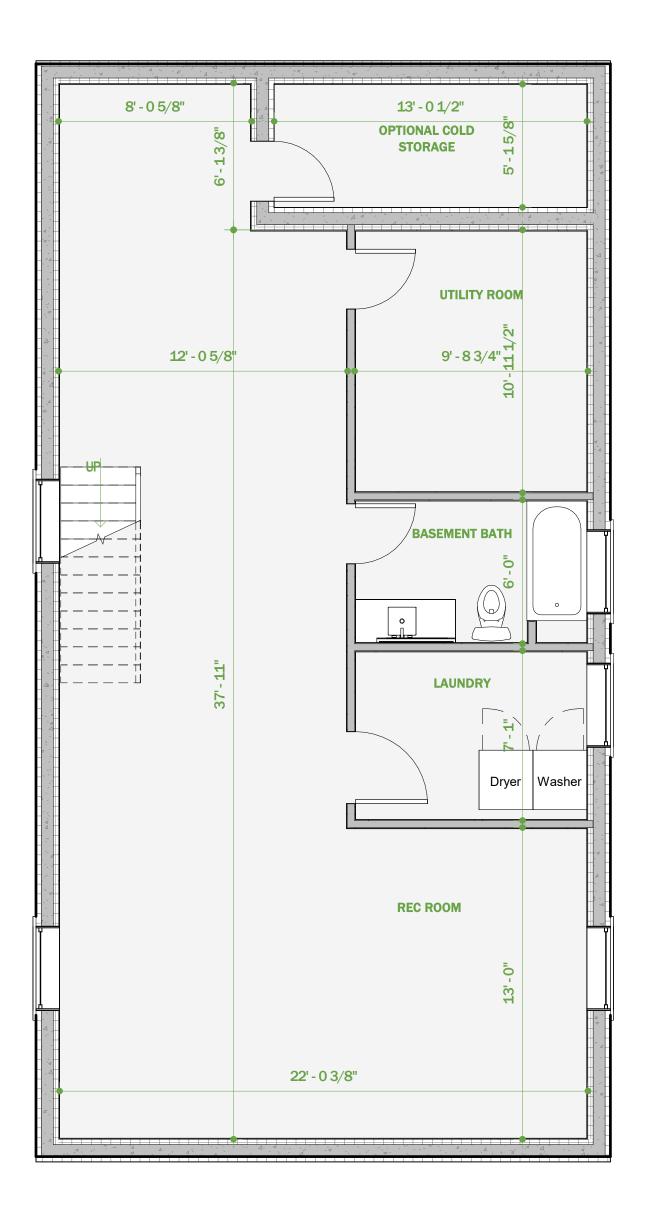

### 4.1 Description of subject land:

All dimensions to be provided in metric (m, m<sup>2</sup> or ha), attach additional sheets as necessary.

|                                           | Retained<br>(remainder)        |                           | Parcel 2 | Parcel 3* | Parcel 4* |
|-------------------------------------------|--------------------------------|---------------------------|----------|-----------|-----------|
| Identified on<br>Sketch as:               | Lands retained                 | Lands severed             |          |           |           |
| Type of<br>Transfer                       | N/A                            | Severace                  |          |           |           |
| Frontage                                  | 15.45                          | 9.68                      |          |           |           |
| Depth                                     | 41.68                          | 41.68                     |          |           |           |
| Area                                      | 644.0                          | 403.33                    |          |           |           |
| Existing Use                              | Residential                    | Residential               |          |           |           |
| Proposed Use                              | Residential                    | Residential               |          |           |           |
| Existing<br>Buildings/<br>Structures      | 2 1/2 Storey<br>brick dwelling | Garage/shed               |          |           |           |
| Proposed<br>Buildings/<br>Structures      | No additional                  | Single family<br>dwelling |          |           |           |
| Buildings/<br>Structures to<br>be Removed | None                           | Garage/shed               |          |           |           |