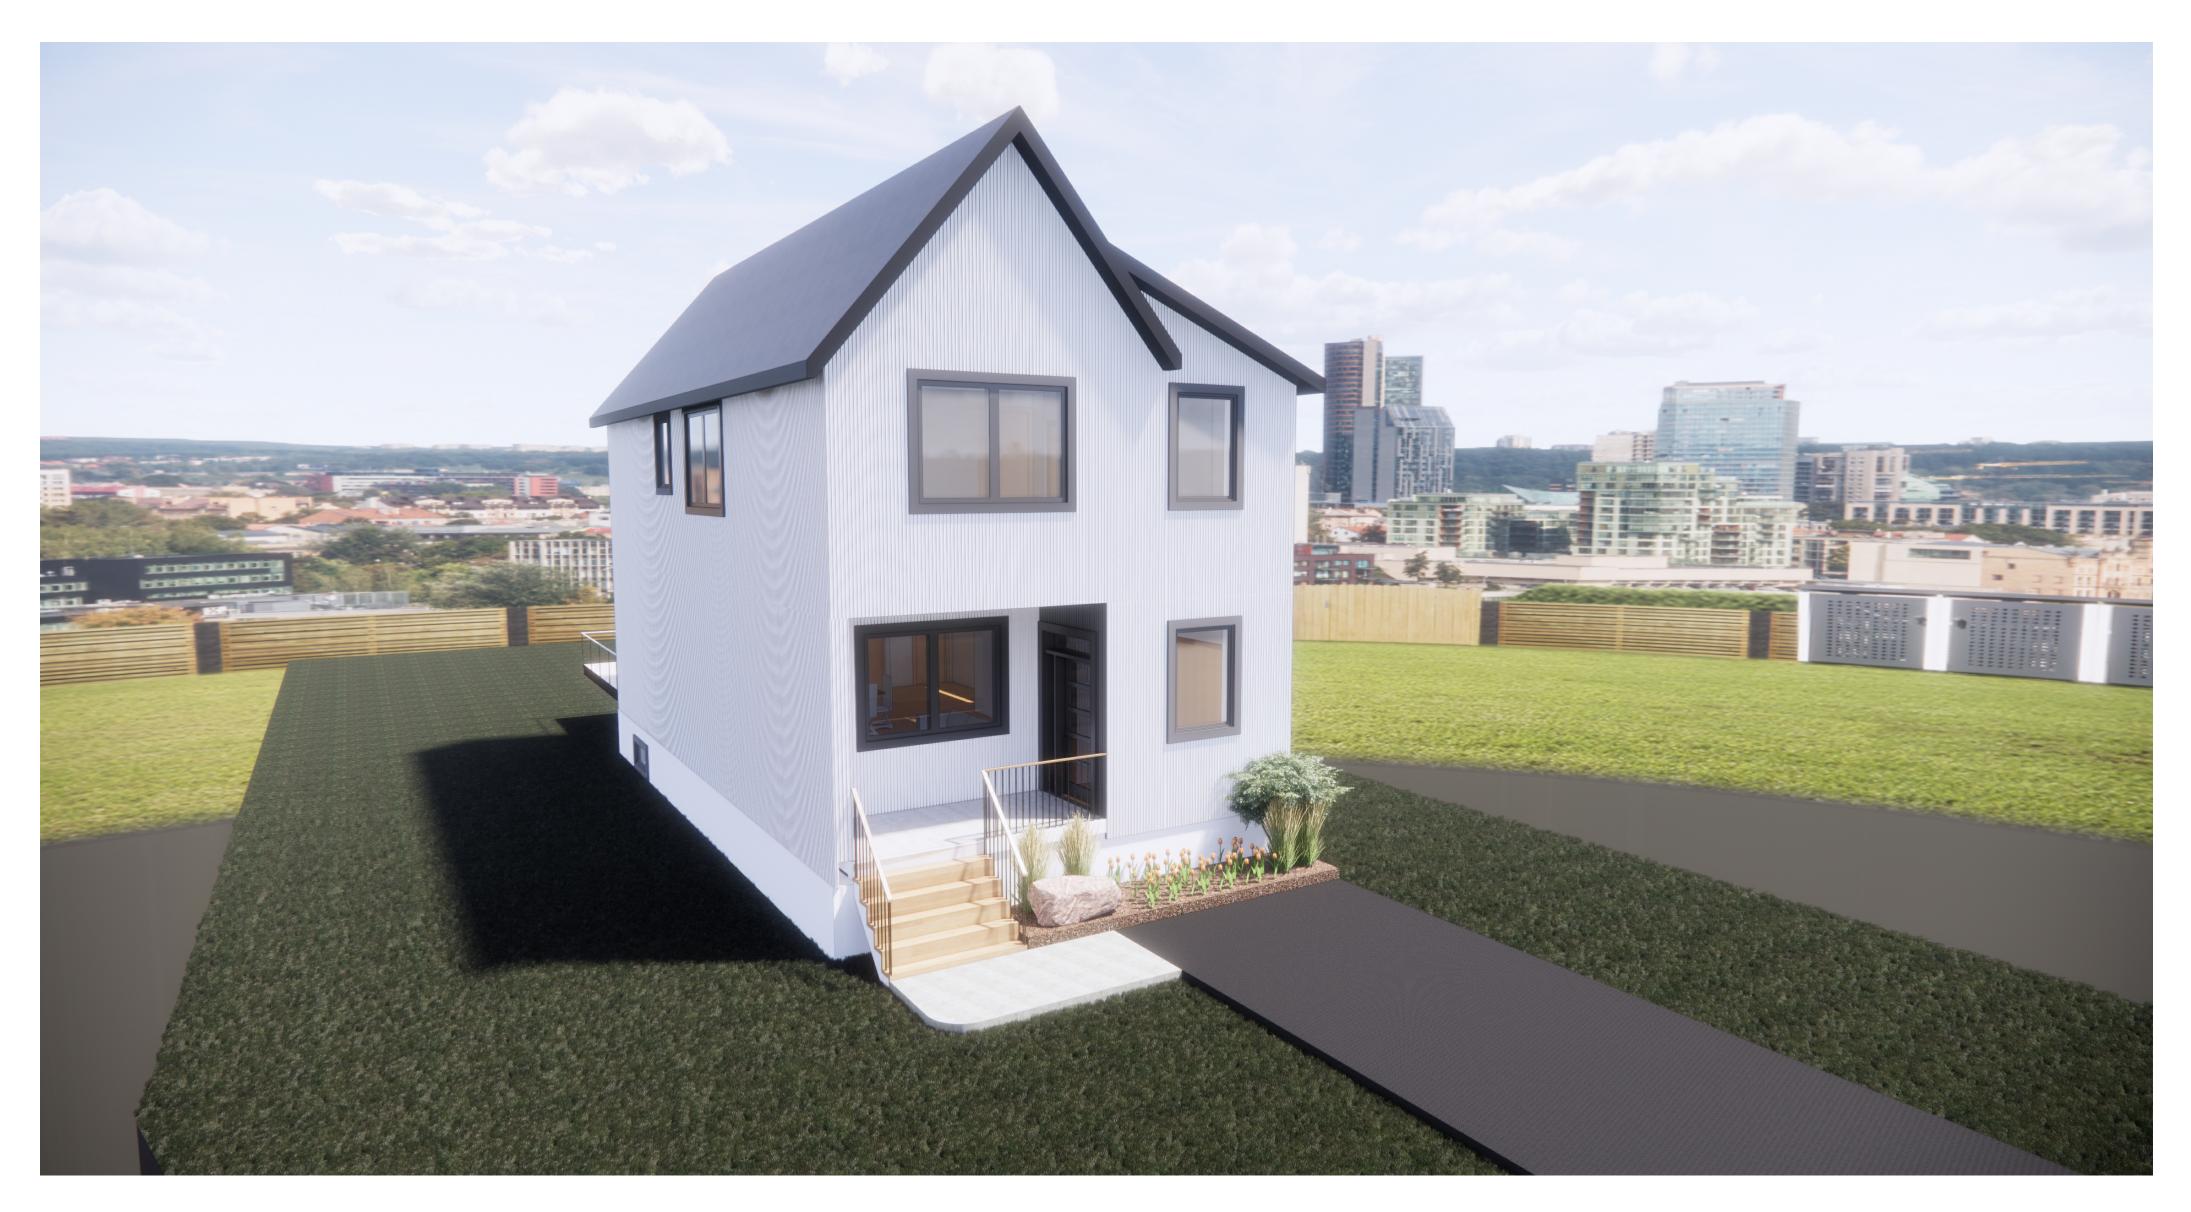

### 4.1 Description of subject land:

All dimensions to be provided in metric (m, m<sup>2</sup> or ha), attach additional sheets as necessary.

|                                           | Retained<br>(remainder)        |                           | Parcel 2 | Parcel 3* | Parcel 4* |
|-------------------------------------------|--------------------------------|---------------------------|----------|-----------|-----------|
| Identified on<br>Sketch as:               | Lands retained                 | Lands severed             |          |           |           |
| Type of<br>Transfer                       | N/A                            | Severace                  |          |           |           |
| Frontage                                  | 15.45                          | 9.68                      |          |           |           |
| Depth                                     | 41.68                          | 41.68                     |          |           |           |
| Area                                      | 644.0                          | 403.33                    |          |           |           |
| Existing Use                              | Residential                    | Residential               |          |           |           |
| Proposed Use                              | Residential                    | Residential               |          |           |           |
| Existing<br>Buildings/<br>Structures      | 2 1/2 Storey<br>brick dwelling | Garage/shed               |          |           |           |
| Proposed<br>Buildings/<br>Structures      | No additional                  | Single family<br>dwelling |          |           |           |
| Buildings/<br>Structures to<br>be Removed | None                           | Garage/shed               |          |           |           |