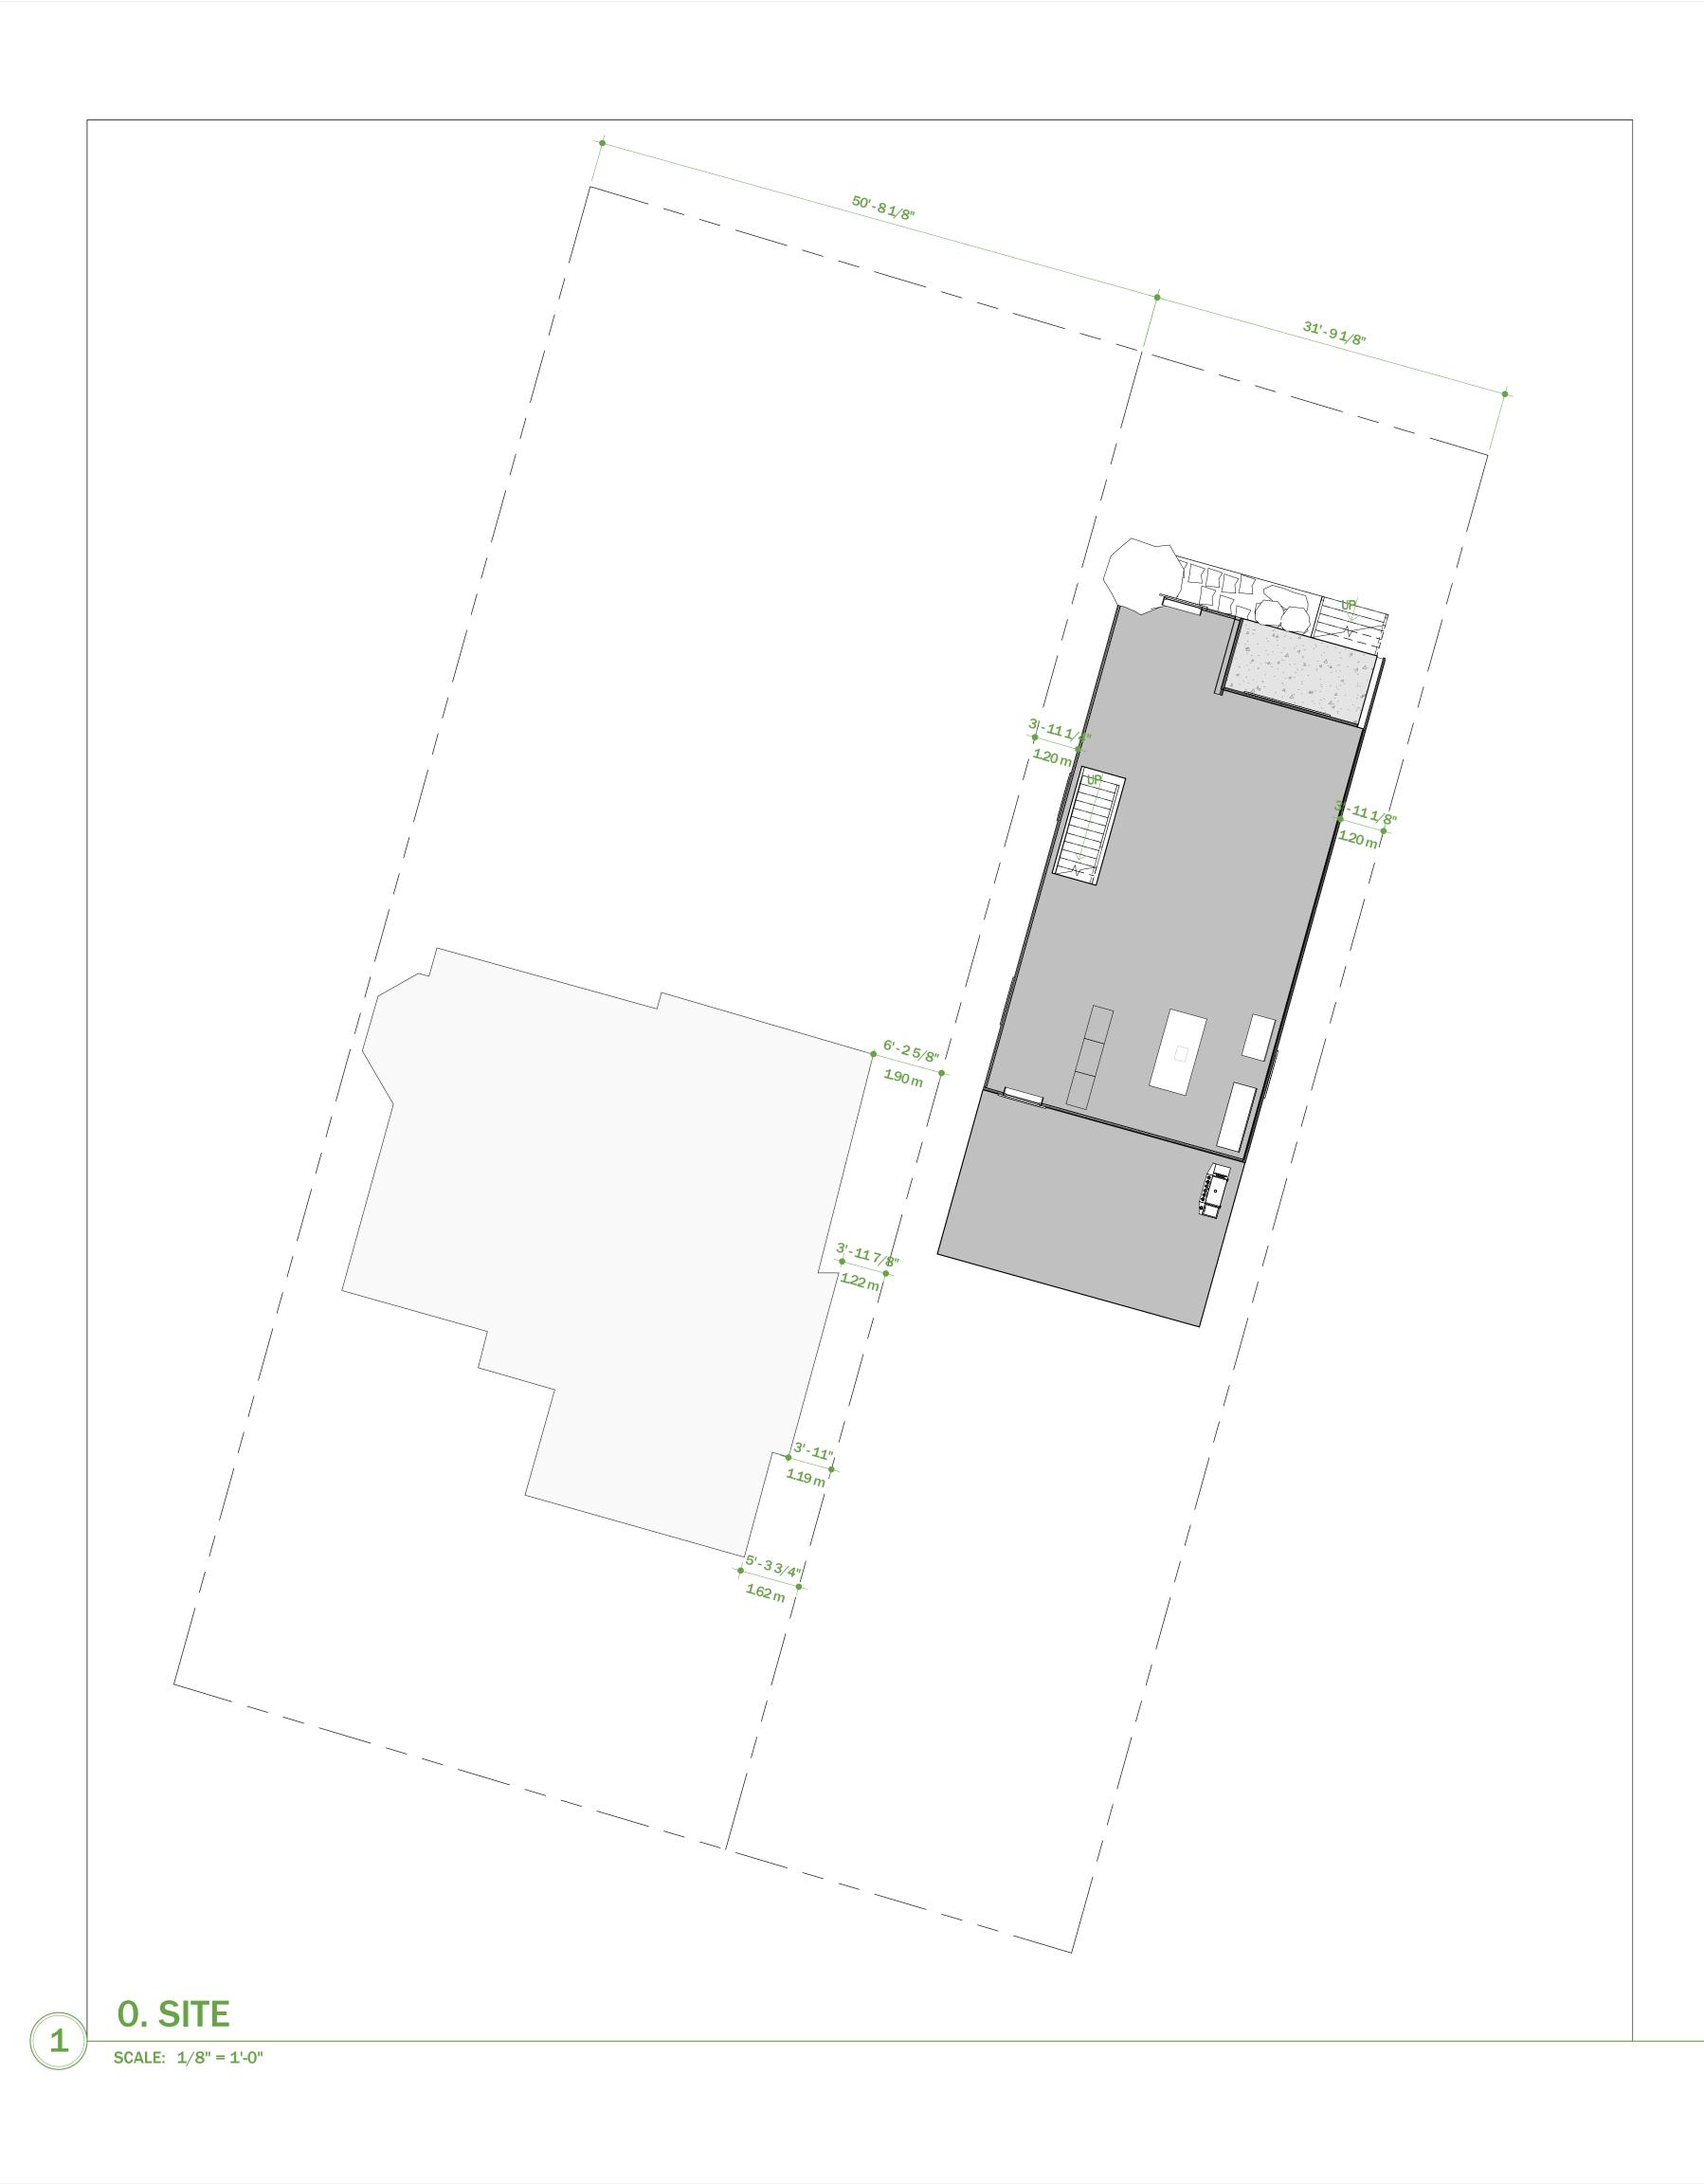

|                 | Frontage            | Depth                | Area                    |
|-----------------|---------------------|----------------------|-------------------------|
| SEVERED LANDS:  | 9.68 m <sup>±</sup> | 41.68 m <sup>±</sup> | 403.33 m <sup>2 ±</sup> |
| RETAINED LANDS: | 15.45 m±            | 41.68 m <sup>±</sup> | 6440 m <sup>2 ±</sup>   |

### 4.1 Description of subject land:

All dimensions to be provided in metric (m, m<sup>2</sup> or ha), attach additional sheets as necessary.

|                                           | Retained<br>(remainder)        |                           | Parcel 2 | Parcel 3* | Parcel 4* |
|-------------------------------------------|--------------------------------|---------------------------|----------|-----------|-----------|
| Identified on<br>Sketch as:               | Lands retained                 | Lands severed             |          |           |           |
| Type of<br>Transfer                       | N/A                            | Severace                  |          |           |           |
| Frontage                                  | 15.45                          | 9.68                      |          |           |           |
| Depth                                     | 41.68                          | 41.68                     |          |           |           |
| Area                                      | 644.0                          | 403.33                    |          |           |           |
| Existing Use                              | Residential                    | Residential               |          |           |           |
| Proposed Use                              | Residential                    | Residential               |          |           |           |
| Existing<br>Buildings/<br>Structures      | 2 1/2 Storey<br>brick dwelling | Garage/shed               |          |           |           |
| Proposed<br>Buildings/<br>Structures      | No additional                  | Single family<br>dwelling |          |           |           |
| Buildings/<br>Structures to<br>be Removed | None                           | Garage/shed               |          |           |           |