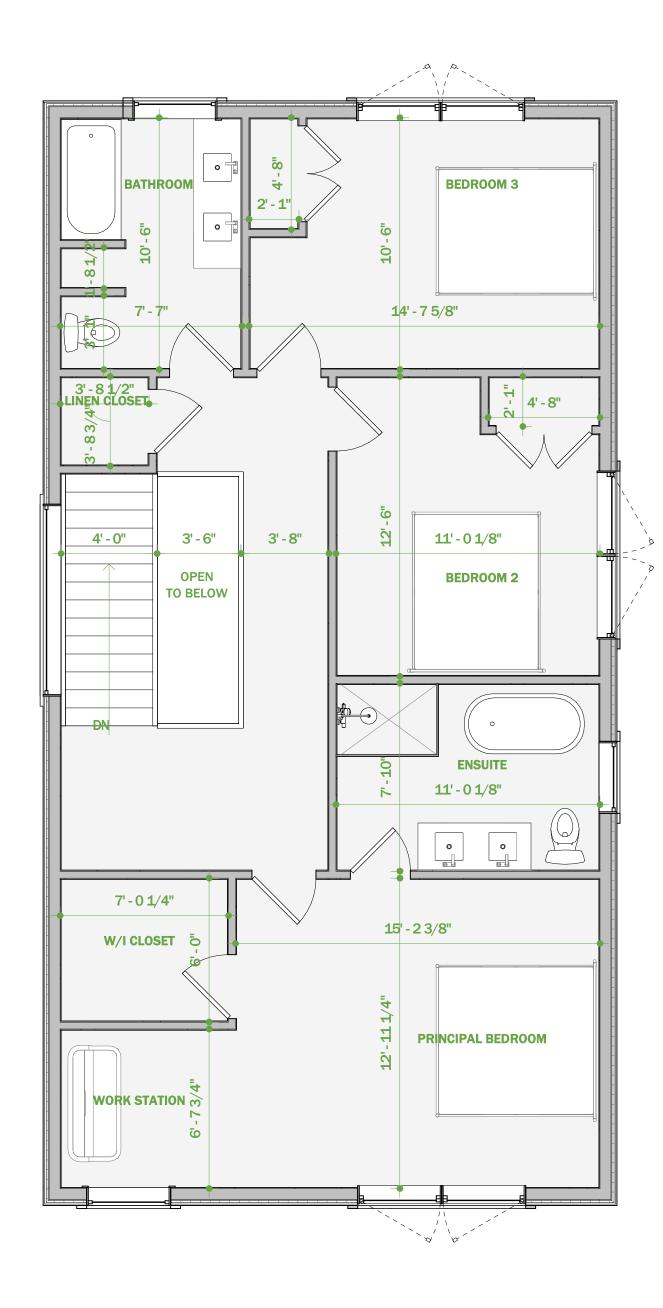

COPELAND CREEK DR | TINY ON L9M 0M2<br>705 549-1791 |            |     |  |
|-------------|---------------------------------------------|---------------------------------|------------|-----|--|
| DESIGNER    | IHD (RYAN MAGEE)<br>97 COPELAND CREEK DR,   | TINY ON L9M 0M2<br>705.528.9634 | CONTRACTOR | TBD |  |
|             |                                             |                                 |            |     |  |
|             |                                             |                                 |            |     |  |
|             |                                             |                                 |            |     |  |
|             |                                             |                                 |            |     |  |





















# PLAN VIEW









SCALE: 1/4" = 1'-0"





1/4" = 1'-0"

ELEVATIONS - N + S

Scale







# **EAST ELEVATION**

SCALE: 1/4" = 1'-0"









ELEVATIONS - E + W



SECOND FLOOR TOW +24' - 3"

Notes Project North



Committee of Adjustment City Hall, 5<sup>th</sup> Floor, 71 Main St. W., Hamilton, ON L8P4Y5

Phone: (905) 546-2424 ext. 4221 Email: <u>cofa@hamilton.ca</u>

### APPLICATION FOR CONSENT TO SEVER LAND and VALIDATION OF TITLE

UNDER SECTION 53 & 57 OF THE PLANNING ACT

Please see additional information regarding how to submit an application, requirements for the required sketch and general information in the Submission Requirements and Information.

### 1. APPLICANT INFORMATION

|                         | NAME |                   |
|-------------------------|------|------