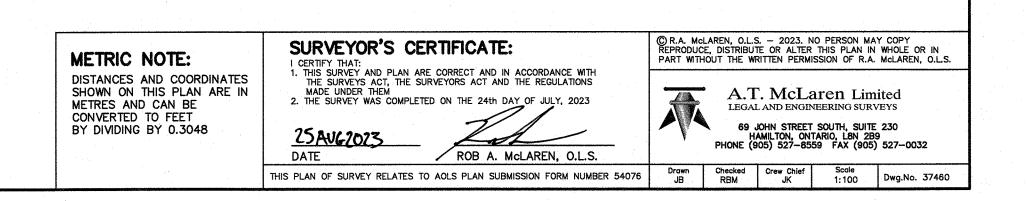

### **BENCHMARK:**

MONUMENT 0011965U651

CITY OF HAMILTON BENCH MARK, HOUSE NO. 181 HERKIMER STREET, AT SOUTHWEST CORNER OF QUEEN STREET SOUTH, PLATE IN EAST BRICK WALL NEAR NORTHEAST CORNER.

ELEVATION: 106.813 metres CGVD-1928:1978

### **BEARING NOTE:**

BEARINGS ARE UTM GRID, DERIVED FROM OBSERVED REFERENCE POINTS A AND B, BY REAL TIME NETWORK OBSERVATIONS, UTM ZONE 17, NAD83 (CSRS) (2010.0)

NOTE:

DISTANCES ARE GROUND AND CAN BE CONVERTED TO GRID BY MULTIPLYING BY THE COMBINED SCALE FACTOR OF 0.999689997

### INTEGRATION DATA

| OBSERVED REFERENCE POINTS (ORP's): UTM ZONE 17, NAD83 (CSRS) (2010.0).<br>COORDINATES TO URBAN ACCURACY PER SEC. 14(2) OF 0.REG. 216/10 |                     |                    |  |  |  |
|-----------------------------------------------------------------------------------------------------------------------------------------|---------------------|--------------------|--|--|--|
| POINT ID                                                                                                                                | NORTHING            | EASTING            |  |  |  |
| ORP (A)                                                                                                                                 | 4789269.228         | 590621.094         |  |  |  |
| ORP (B)                                                                                                                                 | 4789295.349         | 590533.838         |  |  |  |
| COORDINATES CANN                                                                                                                        | OT, IN THEMSELVES,  | BE USED TO         |  |  |  |
| RE-ESTABLISH CORNE                                                                                                                      | TRS OR BOUNDARIES S | HOWN ON THIS PLAN. |  |  |  |

### BEARING COMPARISON:

()

| |\_\_\_

PIN 17134-0196 (LT)

5

PIN 17134-0195 (LT)

FOR BEARING COMPARISONS A ROTATION OF 06\*00'35" CLOCKWISE WAS APPLIED TO BEARINGS ON PLAN P2 TO CONVERT TO GRID BEARINGS.

### NOTE:

UNDERGROUND SERVICE AND UTILITY LOCATIONS WERE LOCATED BY CITY OF HAMILTON DRAWING No. 76-H-864 (SHEET 1 OF 2) & (SHEET 2 OF 2)

UNDERGROUND SERVICE AND UTILITY LOCATIONS MUST BE VERIFIED PRIOR TO CONSTRUCTION