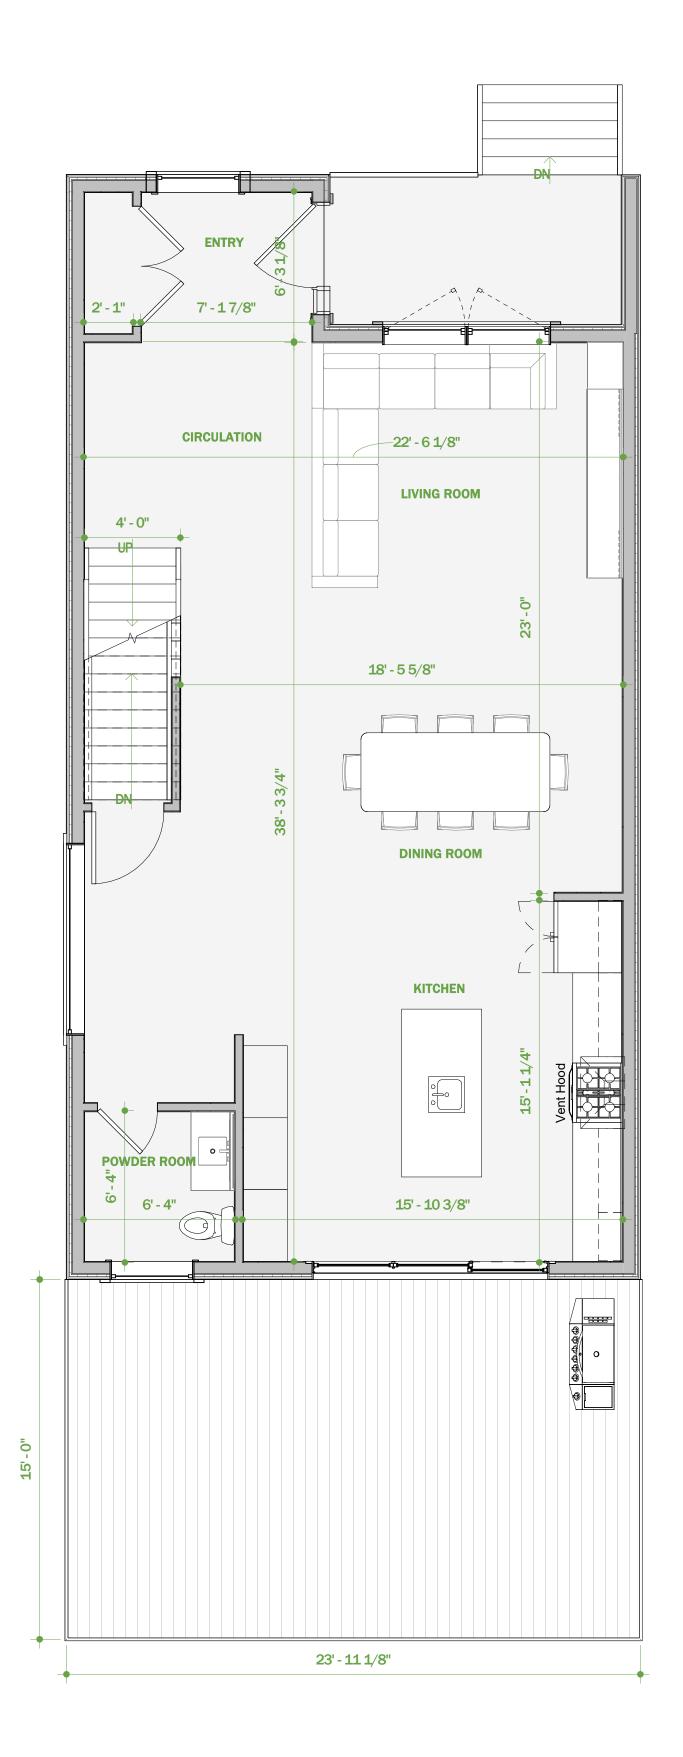

97 COPELAND CREEK DR | TINY ON L9M 0M2<br>705 549-1791 |            |     |  |
|-------------|---------------------------------------------|---------------------------------|------------|-----|--|
| DESIGNER    | IHD (RYAN MAGEE)<br>97 COPELAND CREEK DR,   | TINY ON L9M 0M2<br>705.528.9634 | CONTRACTOR | TBD |  |
|             |                                             |                                 |            |     |  |
|             |                                             |                                 |            |     |  |
|             |                                             |                                 |            |     |  |
|             |                                             |                                 |            |     |  |





















# PLAN VIEW









SCALE: 1/4" = 1'-0"





1/4" = 1'-0"

ELEVATIONS - N + S

Scale







# **EAST ELEVATION**

SCALE: 1/4" = 1'-0"









ELEVATIONS - E + W



SECOND FLOOR TOW +24' - 3"

Notes Project North



Committee of Adjustment City Hall, 5<sup>th</sup> Floor, 71 Main St. W., Hamilton, ON L8P4Y5

Phone: (905) 546-2424 ext. 4221 Email: <u>cofa@hamilton.ca</u>

### APPLICATION FOR CONSENT TO SEVER LAND and VALIDATION OF TITLE

UNDER SECTION 53 & 57 OF THE PLANNING ACT

Please see additional information regarding how to submit an application, requirements for the required sketch and general information in the Submission Requirements and Information.

### 1. APPLICANT INFORMATION

|                         | NAME |                   |
|-------------------------|------|----