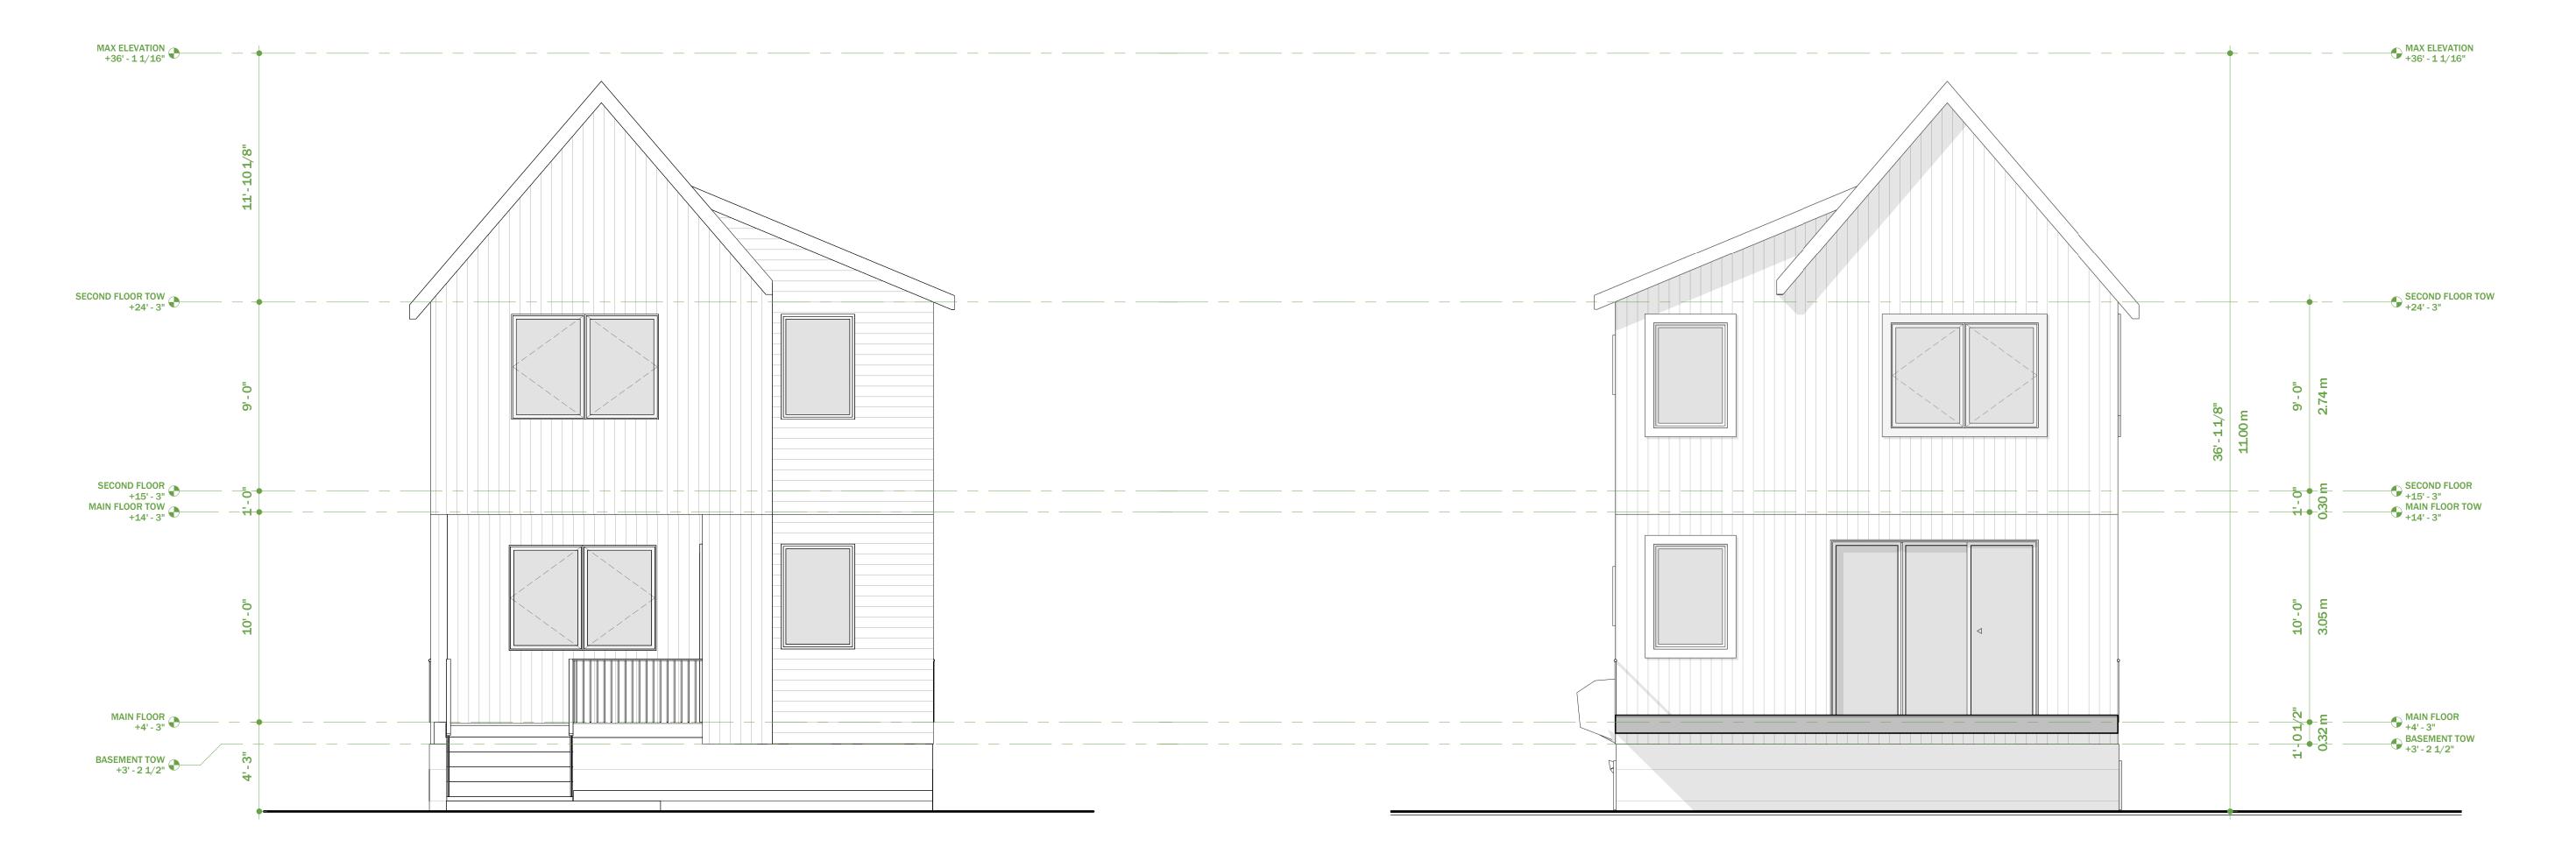

# PLAN VIEW

SCALE: 1/4" = 1'-0"

1/4" = 1'-0"

ELEVATIONS - N + S

Scale

# **EAST ELEVATION**

SCALE: 1/4" = 1'-0"

ELEVATIONS - E + W

SECOND FLOOR TOW +24' - 3"

Notes Project North

Committee of Adjustment City Hall, 5<sup>th</sup> Floor, 71 Main St. W., Hamilton, ON L8P4Y5

Phone: (905) 546-2424 ext. 4221 Email: <u>cofa@hamilton.ca</u>