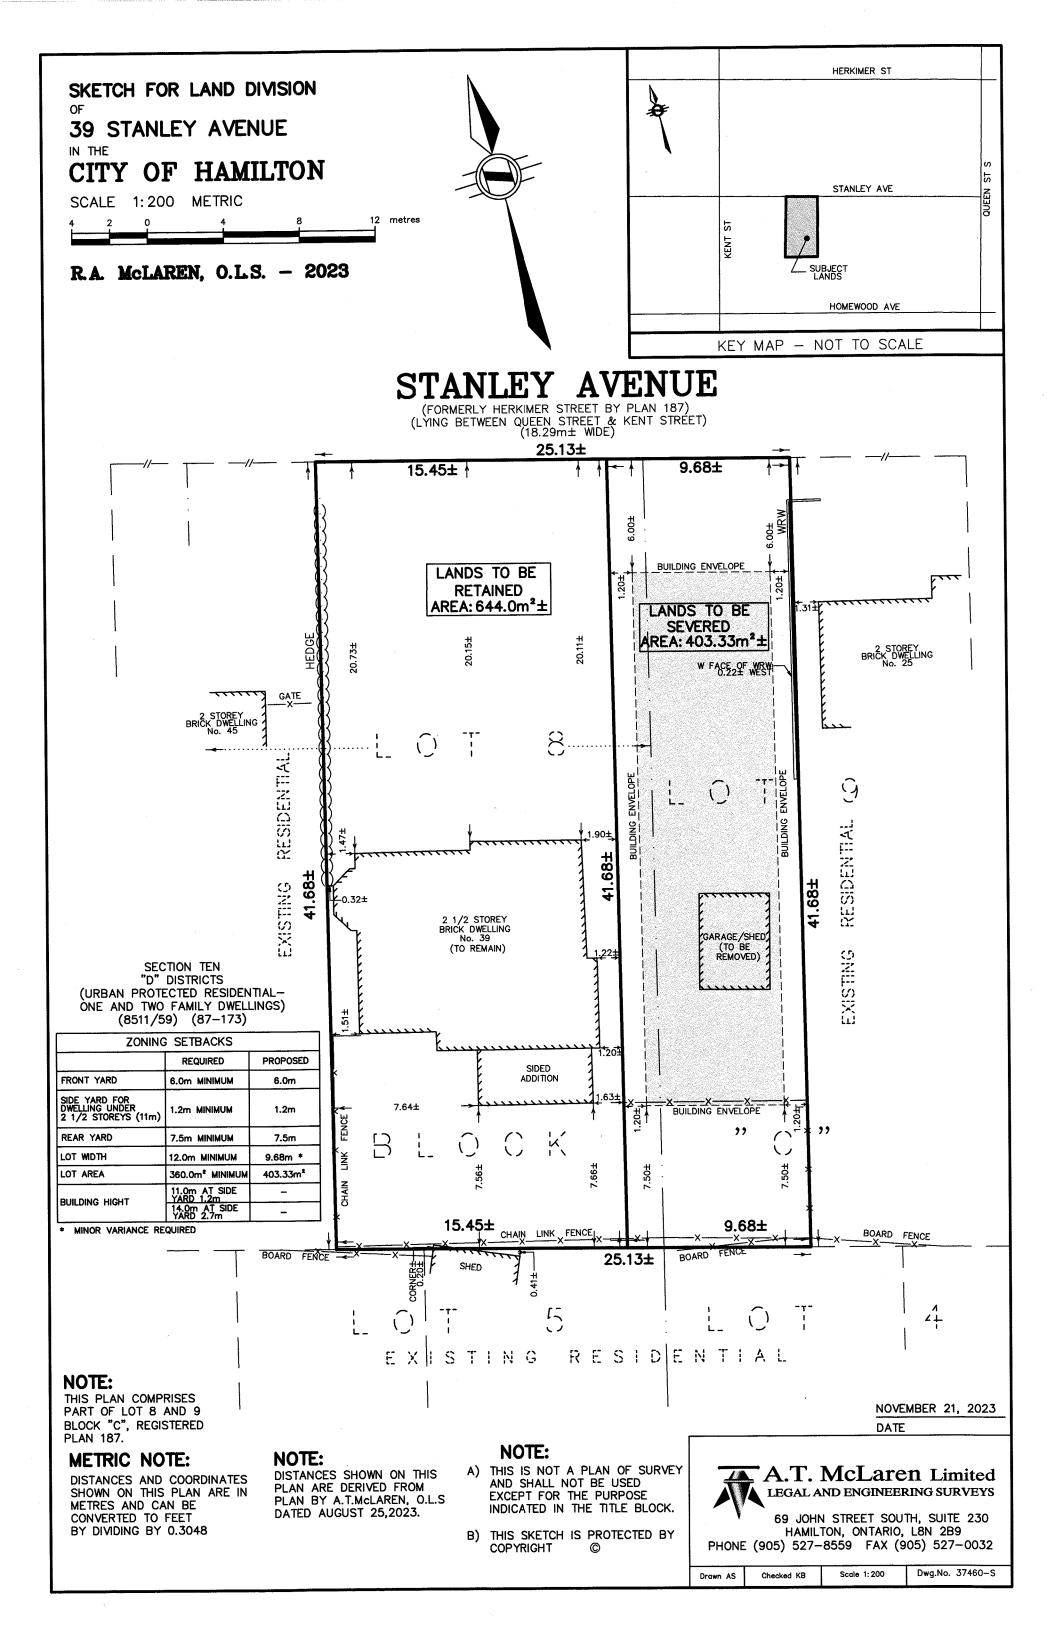

**APPLICANTS:** Owner: Cameron Bellavia

**PURPOSE & EFFECT:** To sever the existing residential lot into two parcels, the severed lands will be a vacant residential building lot and the retained lands will contain

|                 | Frontage            | Depth                | Area                    |
|-----------------|---------------------|----------------------|-------------------------|
| SEVERED LANDS:  | 9.68 m <sup>±</sup> | 41.68 m <sup>±</sup> | 403.33 m <sup>2 ±</sup> |
| RETAINED LANDS: | 15.45 m±            | 41.68 m <sup>±</sup> | 6440 m <sup>2 ±</sup>   |

### 2. LOCATION OF SUBJECT LAND

| Municipal Address         | 39 Stanley Avenue  |                         |  |  |  |  |
|---------------------------|--------------------|-------------------------|--|--|--|--|
| Assessment Roll Number    | 2518-010-093-03550 | 2518-010-093-03550-0000 |  |  |  |  |
| Former Municipality       | City of Hamilton   |                         |  |  |  |  |
| Lot                       | Part Lot 8 & 9     | Concession              |  |  |  |  |
| Registered Plan Number    | 187                | Lot(s)                  |  |  |  |  |
| Reference Plan Number (s) |                    | Part(s)                 |  |  |  |  |

### 4.1 Description of subject land:

All dimensions to be provided in metric (m, m<sup>2</sup> or ha), attach additional sheets as necessary.

|                                           | Retained<br>(remainder)        |                           | Parcel 2 | Parcel 3* | Parcel 4* |
|-------------------------------------------|--------------------------------|---------------------------|----------|-----------|-----------|
| Identified on<br>Sketch as:               | Lands retained                 | Lands severed             |          |           |           |
| Type of<br>Transfer                       | N/A                            | Severace                  |          |           |           |
| Frontage                                  | 15.45                          | 9.68                      |          |           |           |
| Depth                                     | 41.68                          | 41.68                     |          |           |           |
| Area                                      | 644.0                          | 403.33                    |          |           |           |
| Existing Use                              | Residential                    | Residential               |          |           |           |
| Proposed Use                              | Residential                    | Residential               |          |           |           |
| Existing<br>Buildings/<br>Structures      | 2 1/2 Storey<br>brick dwelling | Garage/shed               |          |           |           |
| Proposed<br>Buildings/<br>Structures      | No additional                  | Single family<br>dwelling |          |           |           |
| Buildings/<br>Structures to<br>be Removed | None                           | Garage/shed               |          |           |           |