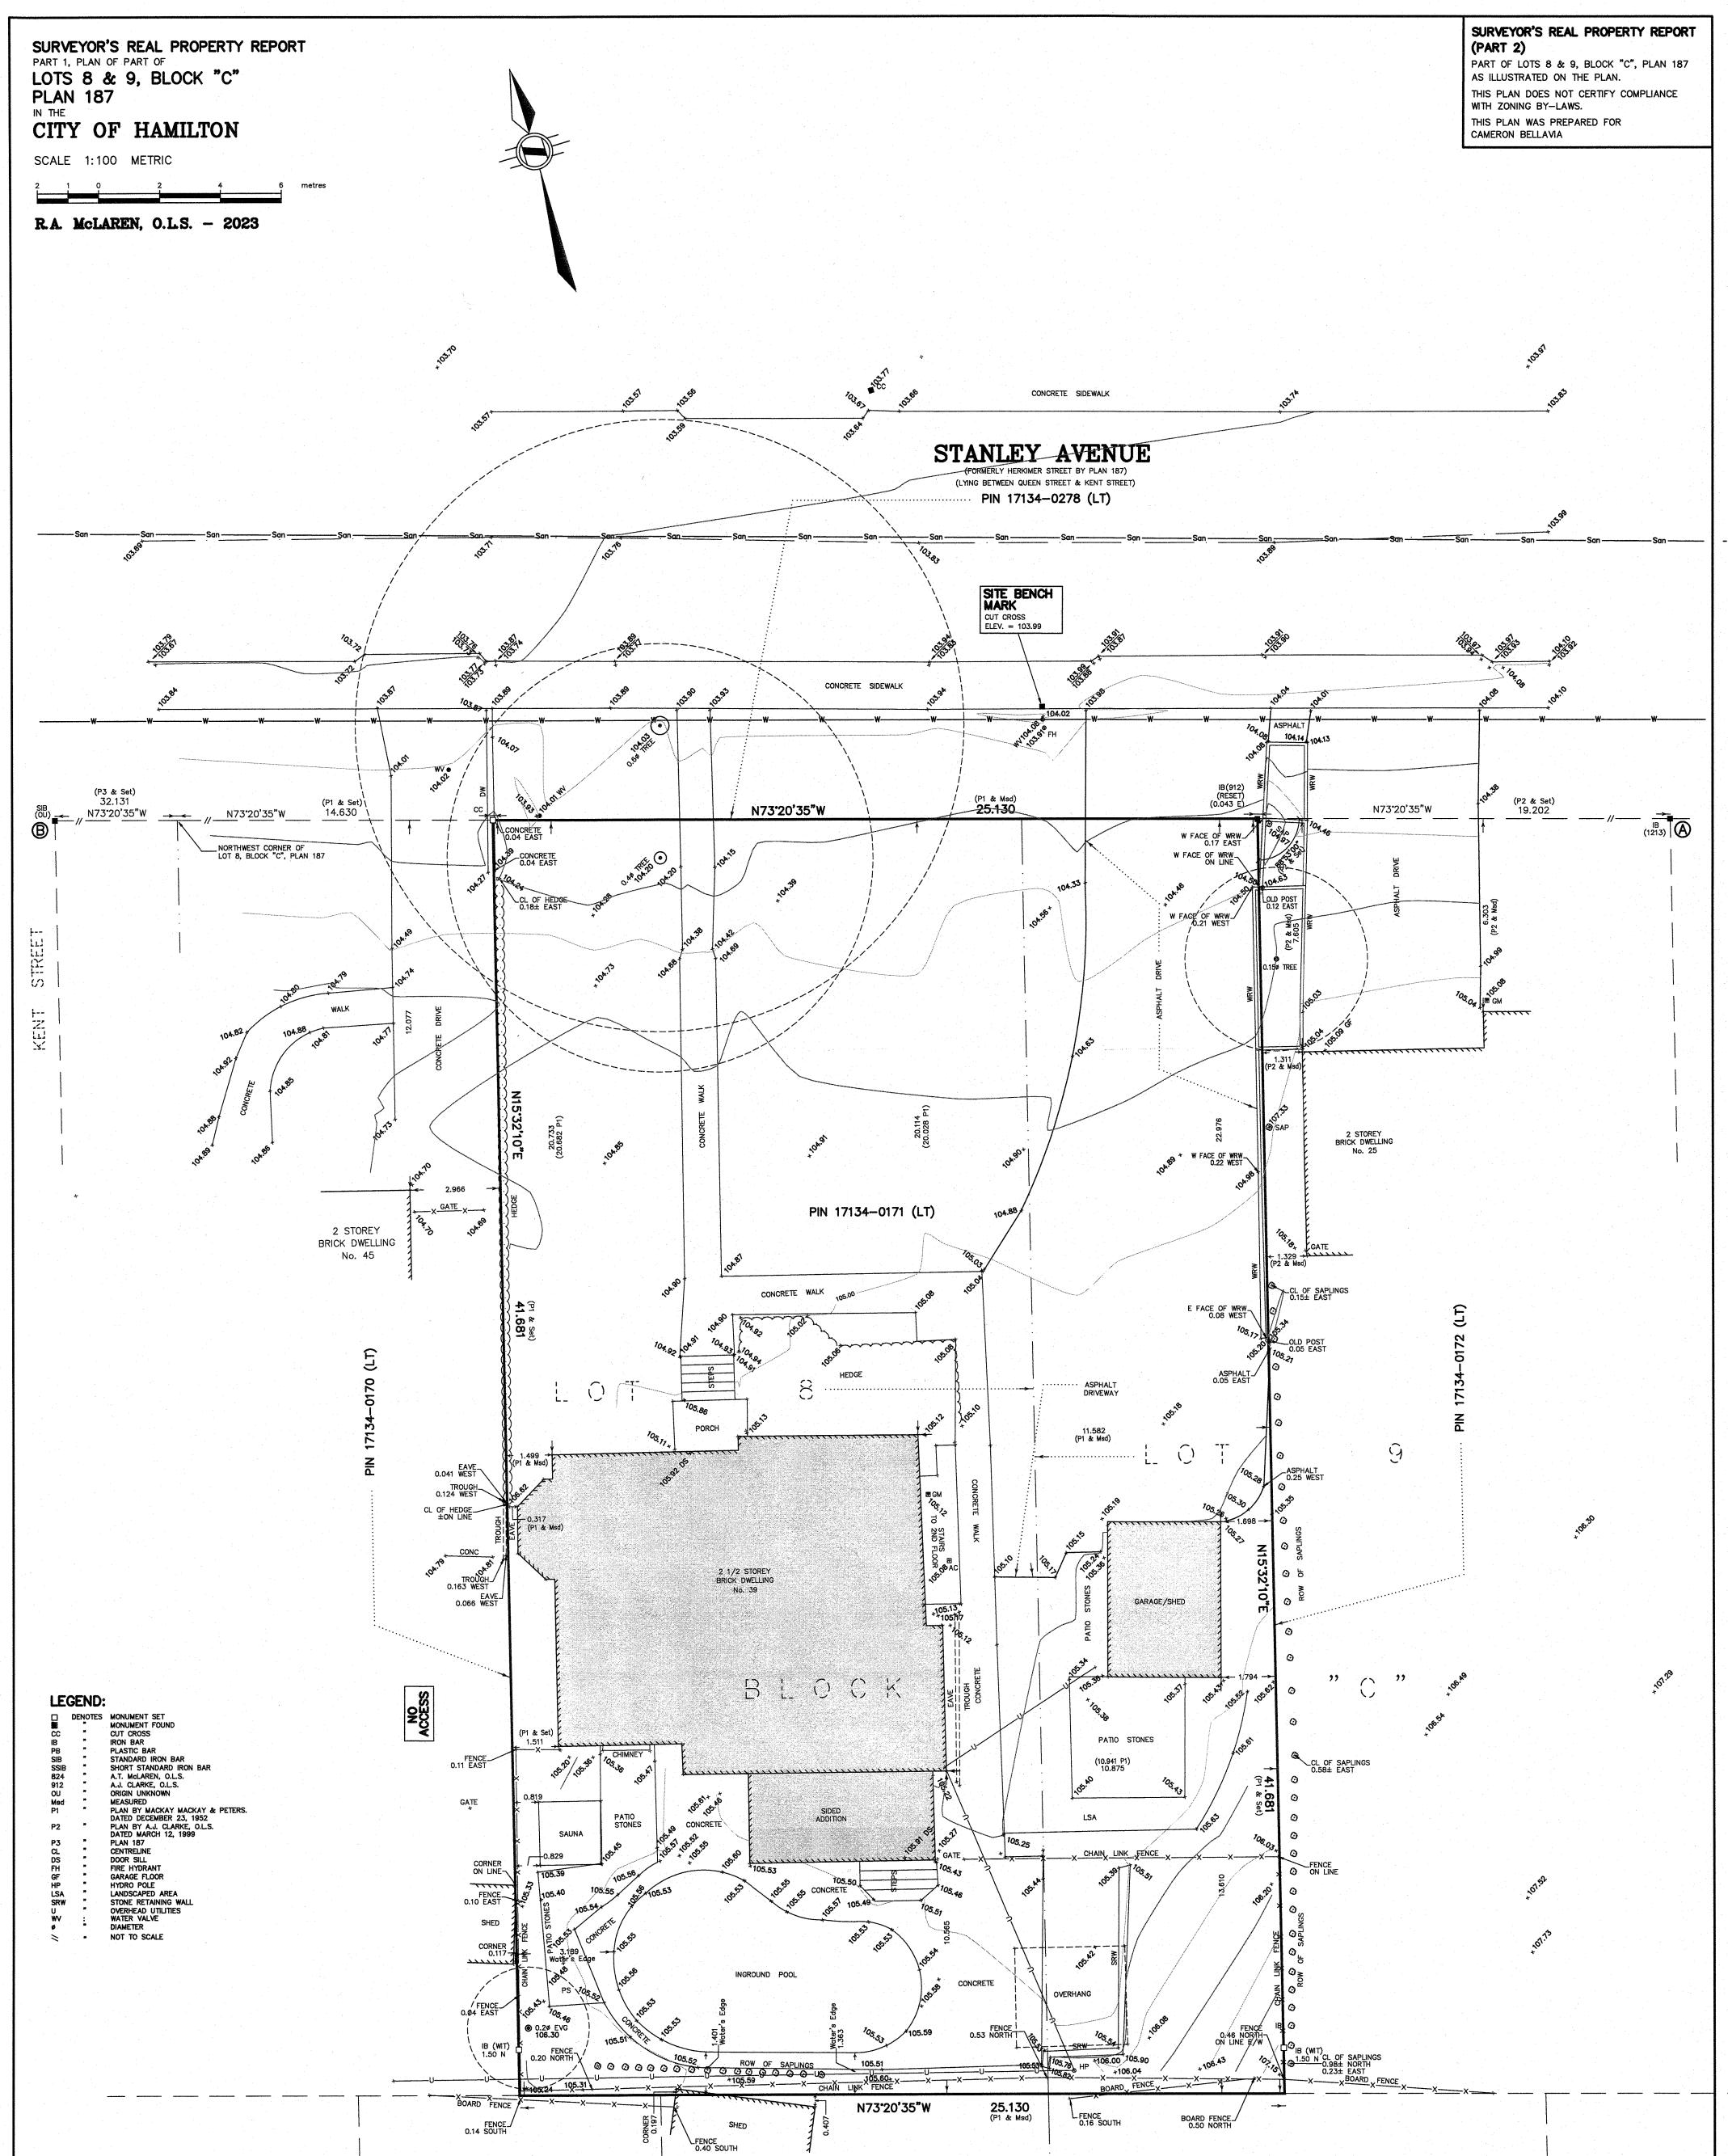

### **BENCHMARK:**

MONUMENT 0011965U651

CITY OF HAMILTON BENCH MARK, HOUSE NO. 181 HERKIMER STREET, AT SOUTHWEST CORNER OF QUEEN STREET SOUTH, PLATE IN EAST BRICK WALL NEAR NORTHEAST CORNER.

ELEVATION: 106.813 metres CGVD-1928:1978

### **BEARING NOTE:**

BEARINGS ARE UTM GRID, DERIVED FROM OBSERVED REFERENCE POINTS A AND B, BY REAL TIME NETWORK OBSERVATIONS, UTM ZONE 17, NAD83 (CSRS) (2010.0)

NOTE:

DISTANCES ARE GROUND AND CAN BE CONVERTED TO GRID BY MULTIPLYING BY THE COMBINED SCALE FACTOR OF 0.999689997

### INTEGRATION DATA

| OBSERVED REFERENCE POINTS (ORP's): UTM ZONE 17, NAD83 (CSRS) (2010.0).<br>COORDINATES TO URBAN ACCURACY PER SEC. 14(2) OF 0.REG. 216/10 |                     |                    |  |  |  |
|-----------------------------------------------------------------------------------------------------------------------------------------|---------------------|--------------------|--|--|--|
| POINT ID                                                                                                                                | NORTHING            | EASTING            |  |  |  |
| ORP (A)                                                                                                                                 | 4789269.228         | 590621.094         |  |  |  |
| ORP (B)                                                                                                                                 | 4789295.349         | 590533.838         |  |  |  |
| COORDINATES CANN                                                                                                                        | OT, IN THEMSELVES,  | BE USED TO         |  |  |  |
| RE-ESTABLISH CORNE                                                                                                                      | TRS OR BOUNDARIES S | HOWN ON THIS PLAN. |  |  |  |

### BEARING COMPARISON:

()

| |\_\_\_

PIN 17134-0196 (LT)

5

PIN 17134-0195 (LT)

FOR BEARING COMPARISONS A ROTATION OF 06\*00'35" CLOCKWISE WAS APPLIED TO BEARINGS ON PLAN P2 TO CONVERT TO GRID BEARINGS.

### NOTE:

UNDERGROUND SERVICE AND UTILITY LOCATIONS WERE LOCATED BY CITY OF HAMILTON DRAWING No. 76-H-864 (SHEET 1 OF 2) & (SHEET 2 OF 2)

UNDERGROUND SERVICE AND UTILITY LOCATIONS MUST BE VERIFIED PRIOR TO CONSTRUCTION

INVERTS MUST BE VERIFIED PRIOR TO CONSTRUCTION

2+

-----

PIN 17134-0194 (LT)

()

|   |   |    | ; |
|---|---|----|---|
| 7 |   |    |   |
| - |   | а. | į |
| ┳ |   |    |   |
|   |   | •  |   |
|   |   |    | 1 |
|   | r |    | j |
| C | • | ,  | 1 |
| Ì |   |    | ġ |
| C |   | )  | ì |
|   |   |    | į |
|   |   |    | 1 |
| 7 |   |    |   |
| _ |   |    |   |
| Ç |   |    | İ |
| • |   |    | ľ |
| P |   |    | 1 |
| C |   | )  | ľ |
|   |   |    | ļ |
| С |   |    |   |
|   |   |    |   |
|   |   |    |   |