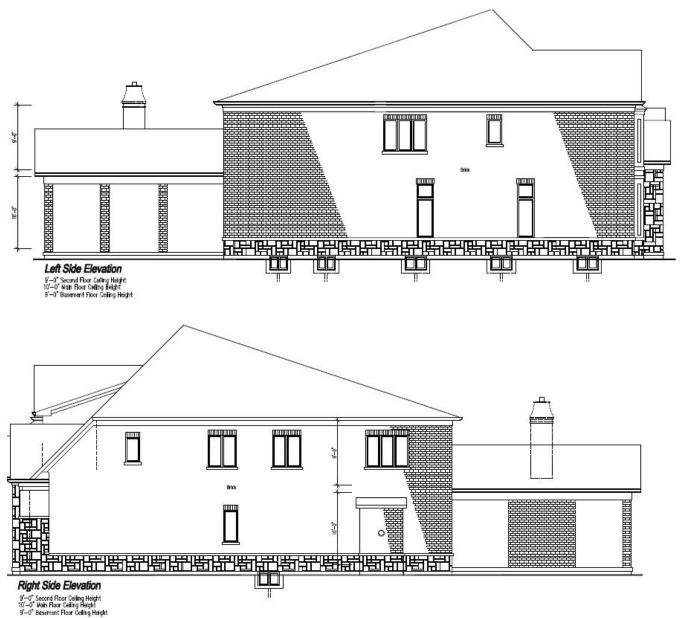

### PED24133 Appendix C

9'-0" Second Floor Ceiling Height 10'-0" Main Floor Ceiling Height 9'-0" Basement Floor Ceiling Height