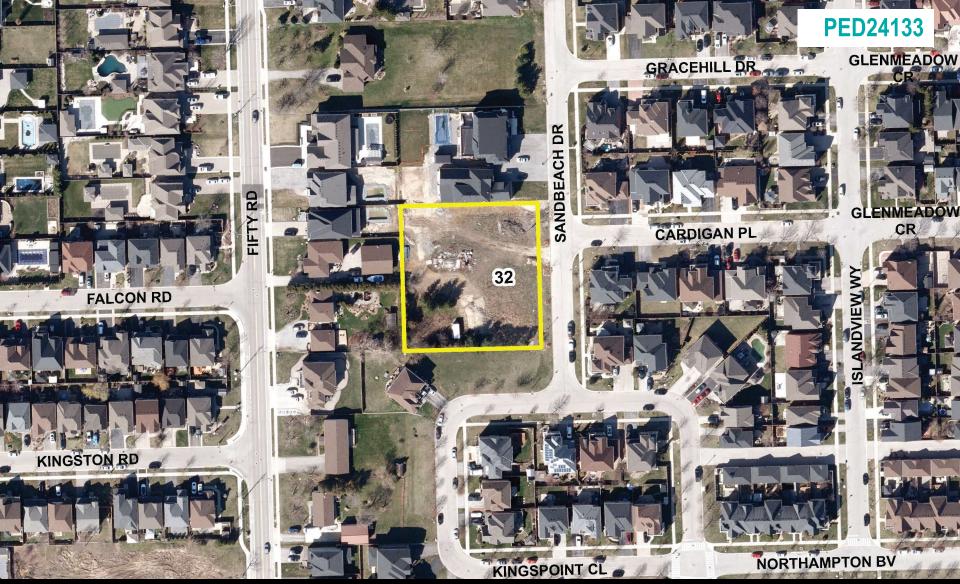

### PED24133 - (ZAC-24-017)

Application for a Zoning By-law Amendment for Lands Located at 32 Sandbeach Drive, Stoney Creek.

Presented by: Dhruv Mehta

**SUBJECT PROPERTY** 

32 Sandbeach Drive, Stoney Creek

#### GRACEHILL DR 576 575 12 572 24 ND 573 R1 R2-45 28 27 571 RR SANDBEACH DR-CARDIGAN PL 569 562 12 16 FALCON RD 560 R1-12 76 72 565 R1-13 R3-12-H R4-18 R1-12 R3-12 563 KINGSPOINT CL 88 90 75 556 45 71 KINGSTON RD RR ND RM2-6 41 R3-12 3 5 7 9 552 559 H Site Location **Location Map** Hamilton PLANNING AND ECONOMIC DEVELOPMENT DEPARTMENT File Name/Number: Date: ZAC-24-017 May 27, 2024 Scale: Planner/Technician: Appendix "A" DM/AL N.T.S Subject Property 32 Sandbeach Drive, Stoney Creek Change in Zoning from the Existing Neighbourhood Development "ND" Zone to the Single Residential "R1" Zone, Single Residential "R2" Zone, and Single Residential "R3-12" Zone, Modified, to facilitate provisional consent approval SC/B-22:114 (1) Key Map - Ward 10