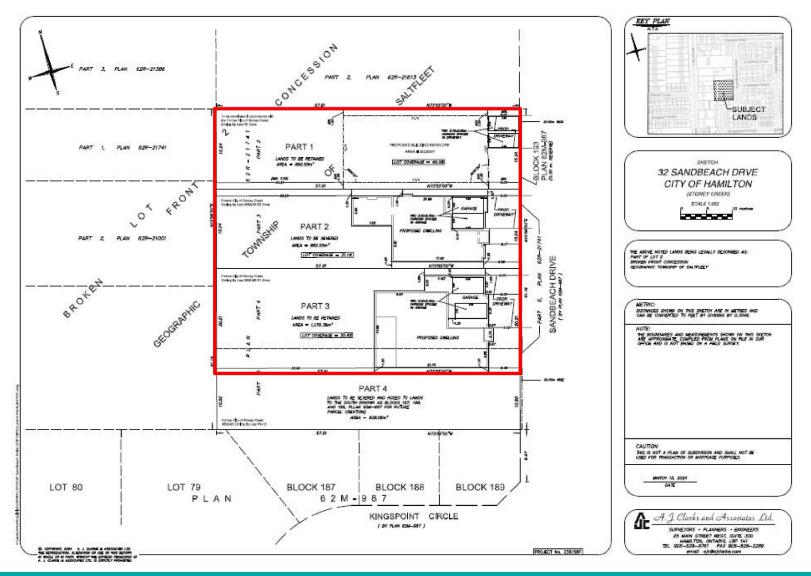

EHILL DR 576 575 12 572 24 ND 573 R1 R2-45 28 27 571 RR SANDBEACH DR-CARDIGAN PL 569 562 12 16 FALCON RD 560 R1-12 76 72 565 R1-13 R3-12-H R4-18 R1-12 R3-12 563 KINGSPOINT CL 88 90 75 556 45 71 KINGSTON RD RR ND RM2-6 41 R3-12 3 5 7 9 552 559 H Site Location **Location Map** Hamilton PLANNING AND ECONOMIC DEVELOPMENT DEPARTMENT File Name/Number: Date: ZAC-24-017 May 27, 2024 Scale: Planner/Technician: Appendix "A" DM/AL N.T.S Subject Property 32 Sandbeach Drive, Stoney Creek Change in Zoning from the Existing Neighbourhood Development "ND" Zone to the Single Residential "R1" Zone, Single Residential "R2" Zone, and Single Residential "R3-12" Zone, Modified, to facilitate provisional consent approval SC/B-22:114 (1) Key Map - Ward 10

### PED24133 Appendix A

#### PED24133

#### Appendix C



### PED24133 Appendix C





9'-0" Second Floor Ceiling Height 10'-0" Main Floor Ceiling Height 9'-0" Basement Floor Ceiling Height



#### PED24133 Appendix C





#### PED24133

#### Appendix C







Subject Lands with a west view of the detached dwellings







North view of Subject Lands and neighbouring detached dwellings





North view of Subject Lands and neighbouring detached dwellings





**South view of vacant Subject Lands** 





**PED24133** Photo 5

A view of vacant lots on the south and detached dwellings







A view of the neighbouring detached dwellings in the south





A view of vacant lots on the south and detached dwellings





View of the east and detached dwellings





# THANK YOU FOR ATTENDING

THE CITY OF HAMILTON PLANNING COMMITTEE