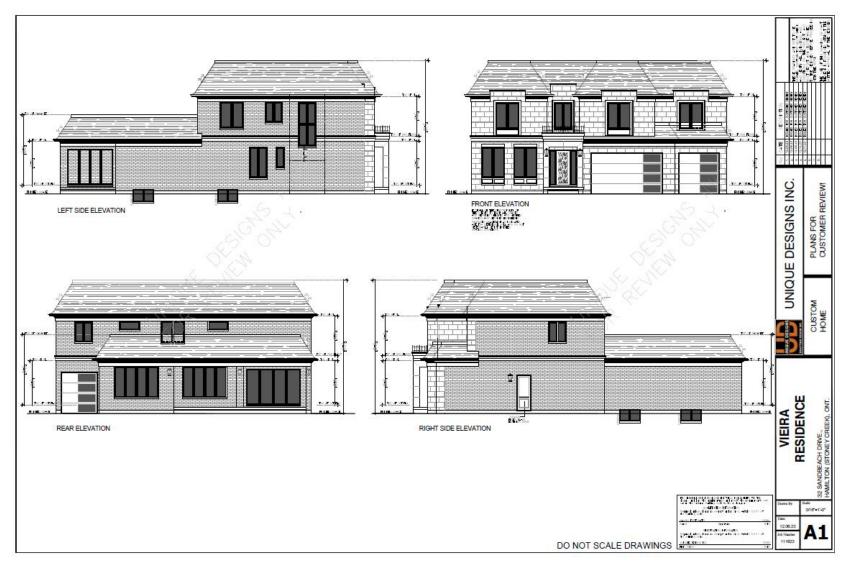

#### Appendix C

### PED24133 Appendix C

9'-0" Second Floor Ceiling Height 10'-0" Main Floor Ceiling Height 9'-0" Basement Floor Ceiling Height

#### PED24133 Appendix C