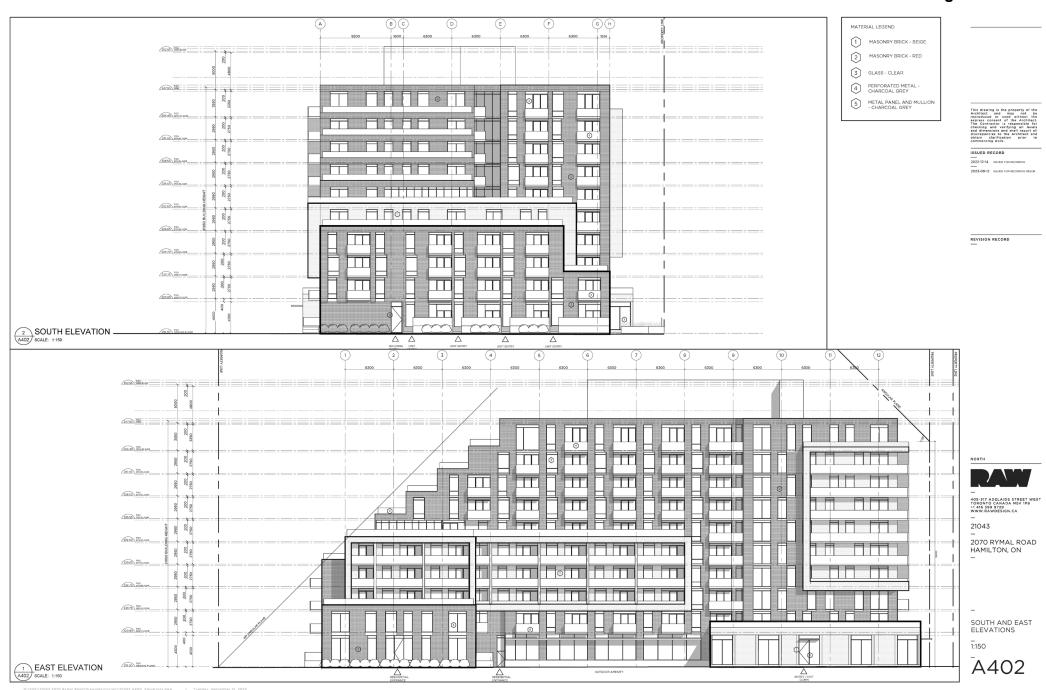

## Appendix "E" to Report PED24131 Page 1 of 4



A001

## Appendix "E" to Report PED24131 Page 2 of 4



WASTE COLLECTION NOTES

SITE PLAN NOTES

9 SOLID WASTE HANAGEMENT TO BE NOTIFIED UPON COMPLETION OF THE DEVELOPMENT AND SHOULD PUBLIC
WASTE COLLECTION BE USED, ALL NECESSARY APPLICATION AND WAIVER FORMS TO BE COMPLETED PRIOR TO
COMMENCEMENT OF CITY DESIGNS OF LETTING.

ILTYPICAL PARKING SPACES ARE 2.8M X 5.8M SPACES WITH ADJACENT OBSTRUCTIONS OF A DEPTH GR IM TO HAVE A TYPICAL ALLOWANCE OF 0.3M FROM PARKING SPACE.











1:200

A100

## Appendix "E" to Report PED24131 Page 3 of 4



## Appendix "E" to Report PED24131 Page 4 of 4