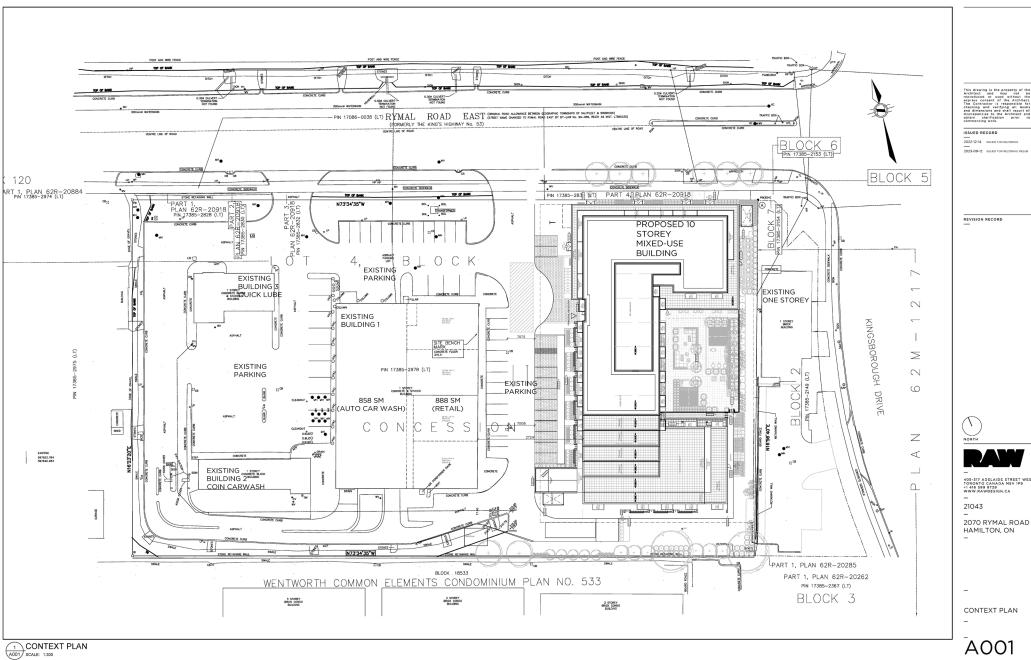

## Appendix "E" to Report PED24131 Page 1 of 4



A001

## Appendix "E" to Report PED24131 Page 2 of 4



WASTE COLLECTION NOTES

SITE PLAN NOTES

9 SOLID WASTE HANAGEMENT TO BE NOTIFIED UPON COMPLETION OF THE DEVELOPMENT AND SHOULD PUBLIC
WASTE COLLECTION BE USED, ALL NECESSARY APPLICATION AND WAIVER FORMS TO BE COMPLETED PRIOR TO
COMMENCEMENT OF CITY DESIGNS OF LETTING.

ILTYPICAL PARKING SPACES ARE 2.8M X 5.8M SPACES WITH ADJACENT OBSTRUCTIONS OF A DEPTH GR IM TO HAVE A TYPICAL ALLOWANCE OF 0.3M FROM PARKING SPACE.











1:200

A100

## Appendix "E" to Report PED24131 Page 3 of 4



## Appendix "E" to Report PED24131 Page 4 of 4