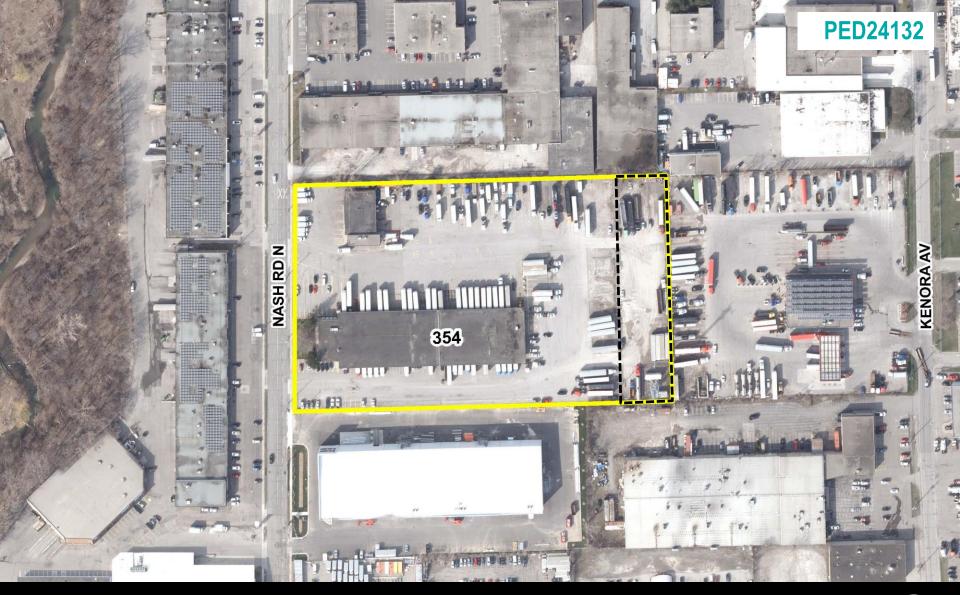

#### North gate of the leased portion within Subject Property

South gate of the leased portion within Subject Property