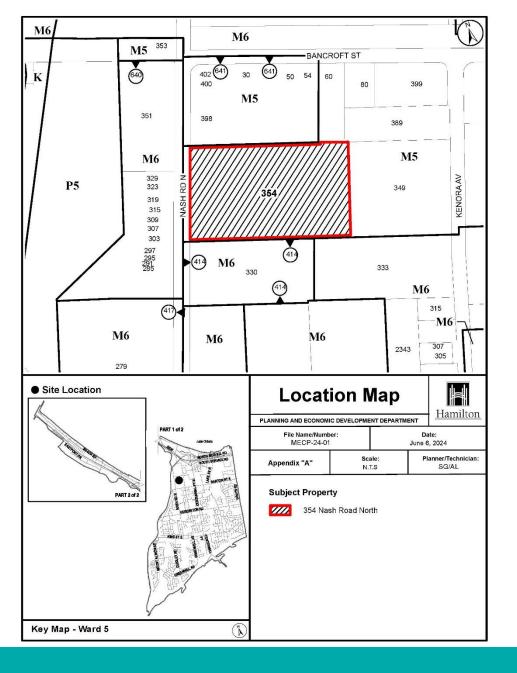

# WELCOME TO THE CITY OF HAMILTON PLANNING COMMITTEE

August 13, 2024

Presented by: Shaival Gajjar

PLANNING & ECONOMIC DEVELOPMENT DEPARTMENT

### **PED24132** – (MECP-24-01)

Application for Ministry of the Environment, Conservation and Parks Environmental Compliance Approval for a Waste Disposal Site (Waste Processing and Transfer Station), Reference # 3285-CW2P8E, 354 Nash Road North, Hamilton.

Presented by: Shaival Gajjar





SUBJECT PROPERTY

354 Nash Road North, Hamilton

()





SUBJECT PROPERTY

354 Nash Road North, Hamilton

A A





#### PED24132 Appendix A

#### PED24132 Appendix B







North gate of the Subject Property





South gate of the Subject Property





Nash Road North looking north





Nash Road North looking south





#### North gate of the leased portion within Subject Property





South gate of the leased portion within Subject Property





## THANK YOU FOR ATTENDING

#### THE CITY OF HAMILTON PLANNING COMMITTEE

PLANNING & ECONOMIC DEVELOPMENT DEPARTMENT







Closest Sensitive Land Use







Closest Sensitive Land Use









Proposed Operation Location





















Proposed Operation Location