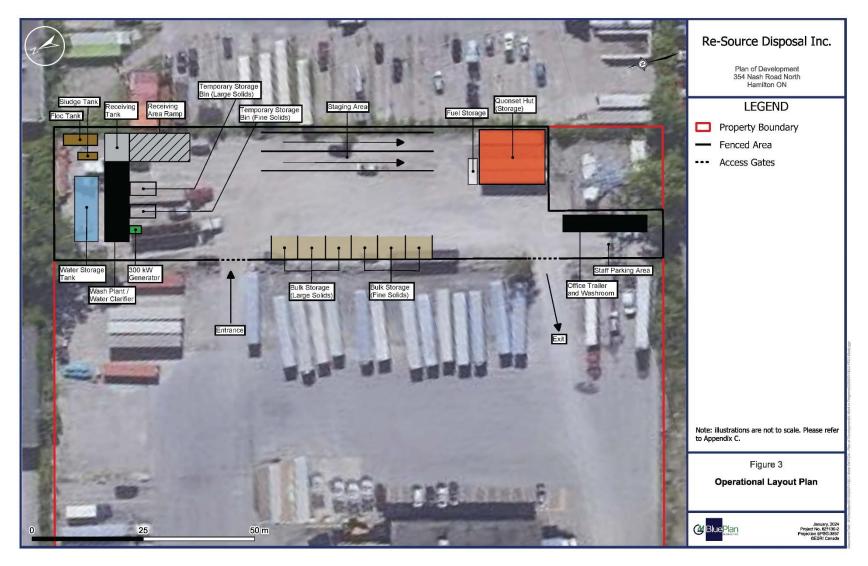

#### PED24132 Appendix B

North gate of the Subject Property

South gate of the Subject Property

Nash Road North looking north

Nash Road North looking south