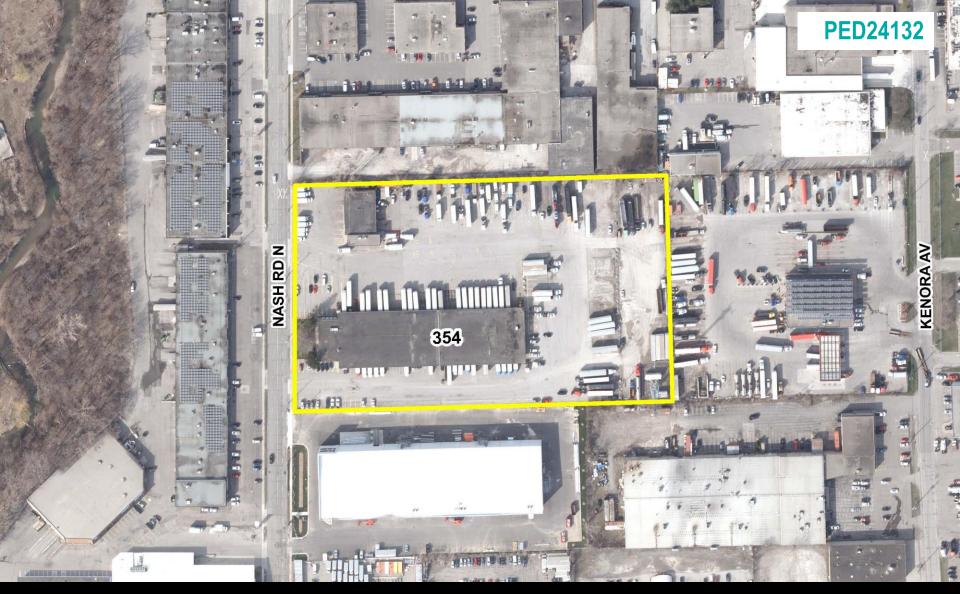

Presented by: Shaival Gajjar

SUBJECT PROPERTY

354 Nash Road North, Hamilton

()

SUBJECT PROPERTY

354 Nash Road North, Hamilton

A A