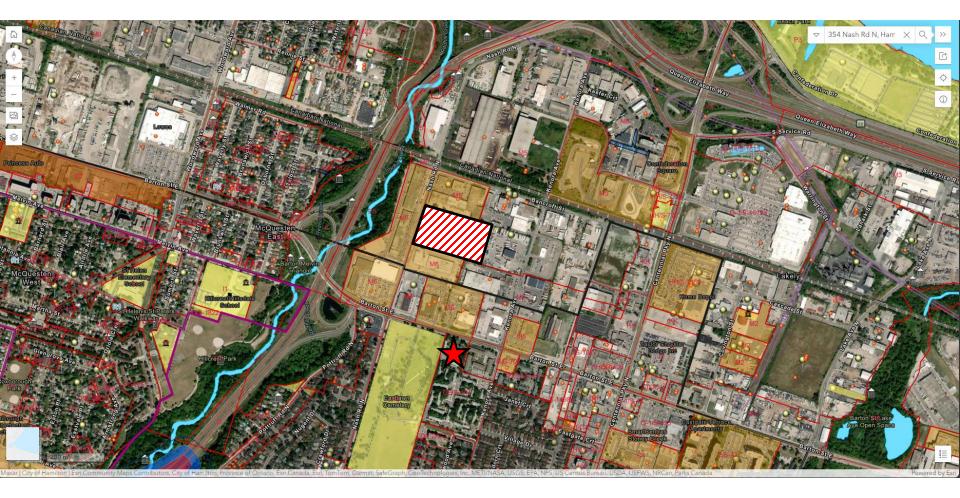

Presented by: Shaival Gajjar

SUBJECT PROPERTY

354 Nash Road North, Hamilton

()

SUBJECT PROPERTY

354 Nash Road North, Hamilton

A A