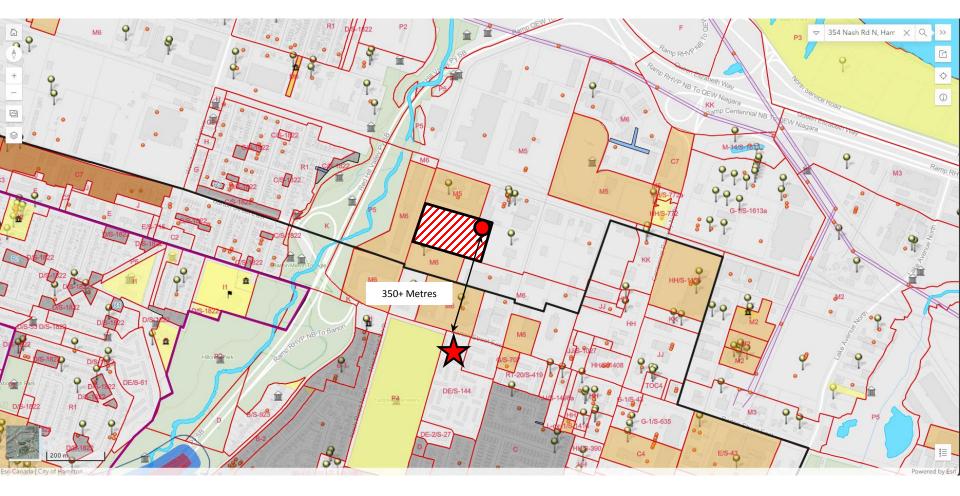

#### THE CITY OF HAMILTON PLANNING COMMITTEE

PLANNING & ECONOMIC DEVELOPMENT DEPARTMENT

Closest Sensitive Land Use

Closest Sensitive Land Use

Proposed Operation Location

Proposed Operation Location