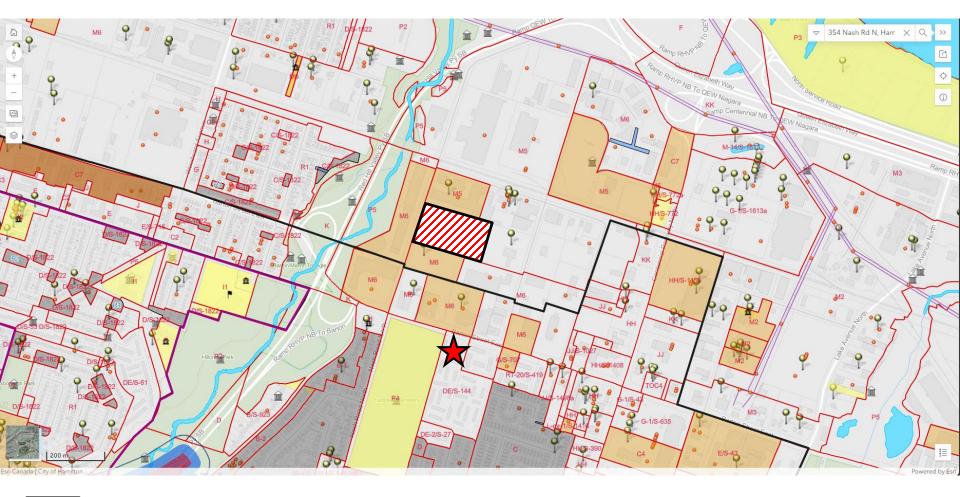

Presented by: Shaival Gajjar

SUBJECT PROPERTY

354 Nash Road North, Hamilton

()

SUBJECT PROPERTY

354 Nash Road North, Hamilton

A A

#### THE CITY OF HAMILTON PLANNING COMMITTEE

PLANNING & ECONOMIC DEVELOPMENT DEPARTMENT

Closest Sensitive Land Use

Closest Sensitive Land Use

Proposed Operation Location

Proposed Operation Location