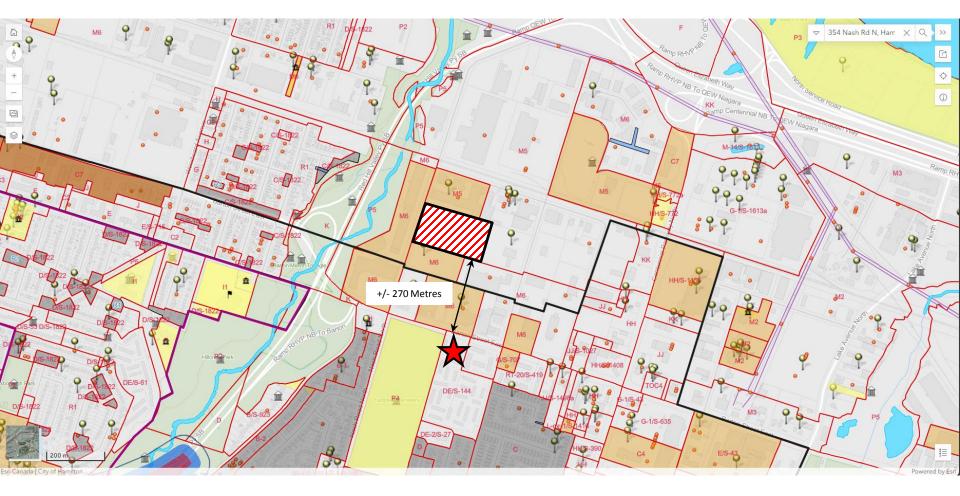

#### THE CITY OF HAMILTON PLANNING COMMITTEE

PLANNING & ECONOMIC DEVELOPMENT DEPARTMENT

Closest Sensitive Land Use

Closest Sensitive Land Use

Proposed Operation Location

Proposed Operation Location