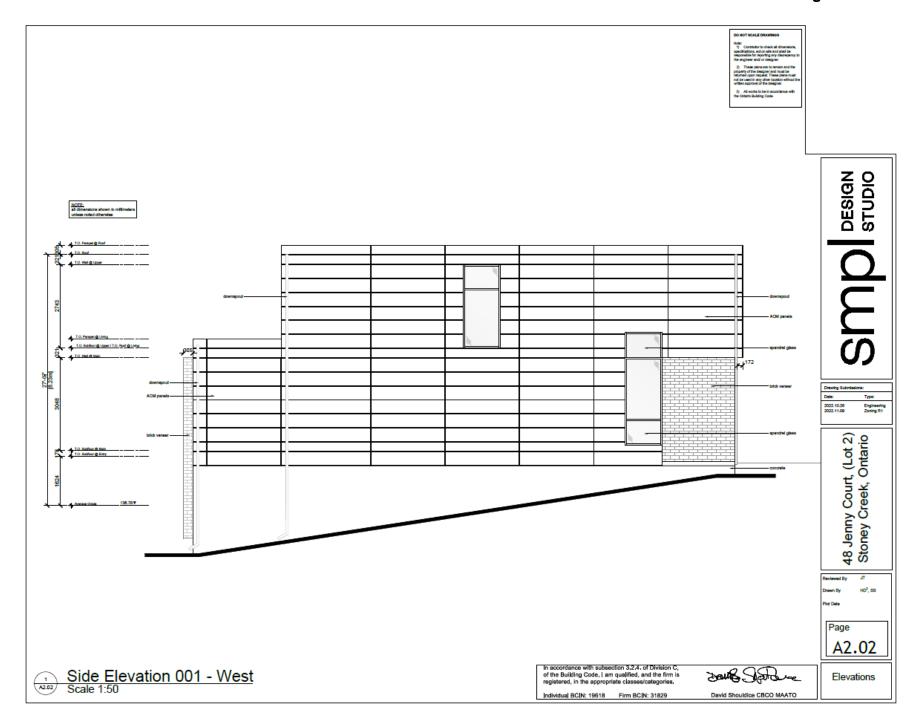

48 Jenny Ct, (Lot 2) Stoney Creek, Ontario

48 Jenny Court, (Lot 2) Stoney Creek, Ontario

Flaviewed By JT
Drawn By HO<sup>2</sup>, SS
Plot Date

Page

A0.01

Square Footage:

 Basement
 1678.26 ft²
 155.92 m²

 Main
 1483.74 ft²
 137.84 m²

 Second
 1903.03 ft²
 176.80 m²

 Garage
 438.88 ft²
 40.77 m²

Architectural Design Firm: SMPL Design Studio

Address: 15 Colbourne St, Hamilton, Ontario

Postal: L8R 2G2

Phone: 905-529-7675

In accordance with subsection 3.2.4, of Division C, of the Building Code, I am qualified, and the firm is registered, in the appropriate classes/categories.