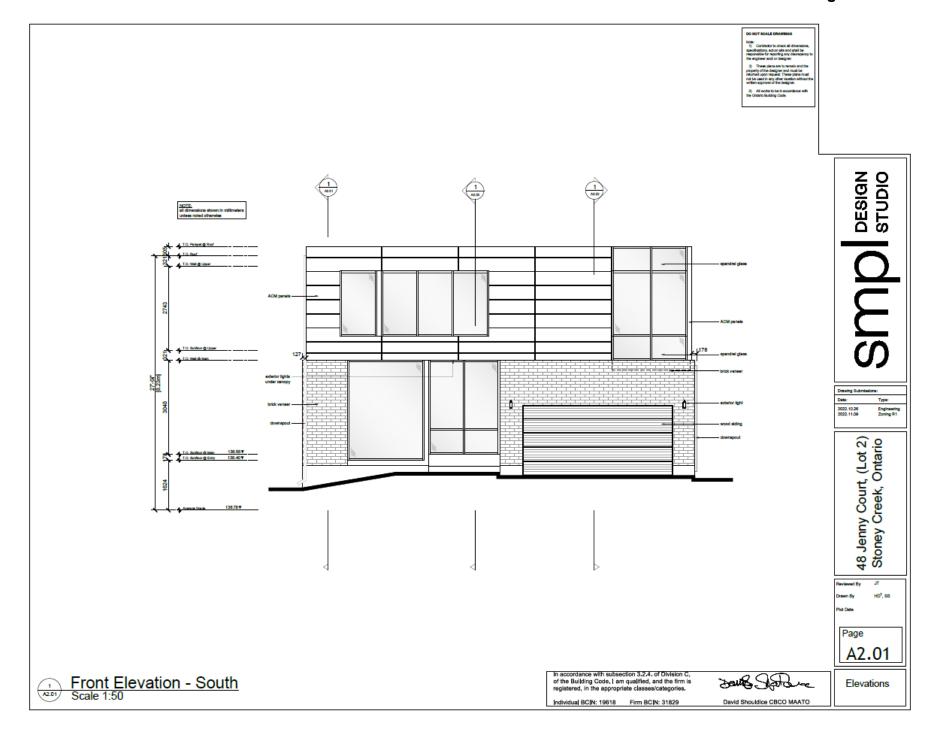

## **Project Description:**

New construction

DO NOT SCALE DIAMNOSS
Note:
Commander to share all discussion, contradiction, active about of said wife responsible for specific per discussion by discussions, the sequence and or designer.

3) These globs are amounts and the period of the sequence and or designer.

3) These globs are amounts and the sequence and the sequence of the

Drawing Submissions:
Date: Type:
2022-10.26 Engineering
2022-11.09 Zoning R1

48 Jenny Court, (Lot 2) Stoney Creek, Ontario

Flaviewed By JT
Drawn By HO<sup>2</sup>, SS
Plot Date

Page

A0.01

Square Footage:

 Basement
 1678.26 ft²
 155.92 m²

 Main
 1483.74 ft²
 137.84 m²

 Second
 1903.03 ft²
 176.80 m²