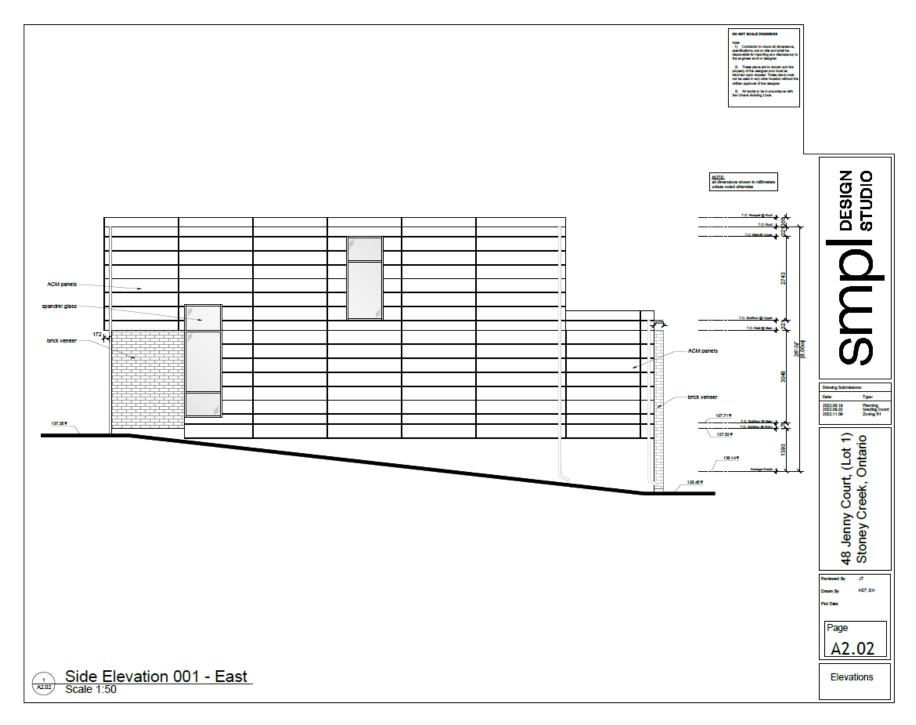

## Appendix "C" to Report PED24178 Page 1 of 12





48 Jenny Ct, (Lot 1) Stoney Creek, Ontario

## **Project Description:**

New construction







## Smpl pesign studio

Drawing Submissions:

Date: Type:
2002:08:19 Planning
2002:08:22 Grading Coord
2002:11:09 Zoning R1

48 Jenny Court, (Lot 1) Stoney Creek, Ontario



Square Footage:

 Basement
 1678.26 ft²
 155.92 m²

 Main
 1483.74 ft²
 137.84 m²

 Second
 1903.03 ft²
 176.80 m²

 Garage
 438.88 ft²
 40.77 m²

Architectural Design Firm: SMPL Design Studio

Address: 15 Colbourne St, Hamilton, Ontario

Postal: L8R 2G2 Phone: 905-529-7675











48 Jenny Ct, (Lot 2) Stoney Creek, Ontario

## **Project Description:**

New construction

DO NOT SCALE DIAMNOSS
Note:
Commander to share all discussion, contradiction, active about of said wife responsible for specific per discussion by discussions, the sequence and or designer.

3) These globs are amounts and the period of the sequence and or designer.

3) These globs are amounts and the sequence and the sequence of the







Drawing Submissions:
Date: Type:
2022-10.26 Engineering
2022-11.09 Zoning R1

48 Jenny Court, (Lot 2) Stoney Creek, Ontario

Flaviewed By JT
Drawn By HO<sup>2</sup>, SS
Plot Date

Page

A0.01

Square Footage:

 Basement
 1678.26 ft²
 155.92 m²

 Main
 1483.74 ft²
 137.84 m²

 Second
 1903.03 ft²
 176.80 m²

 Garage
 438.88 ft²
 40.77 m²

Architectural Design