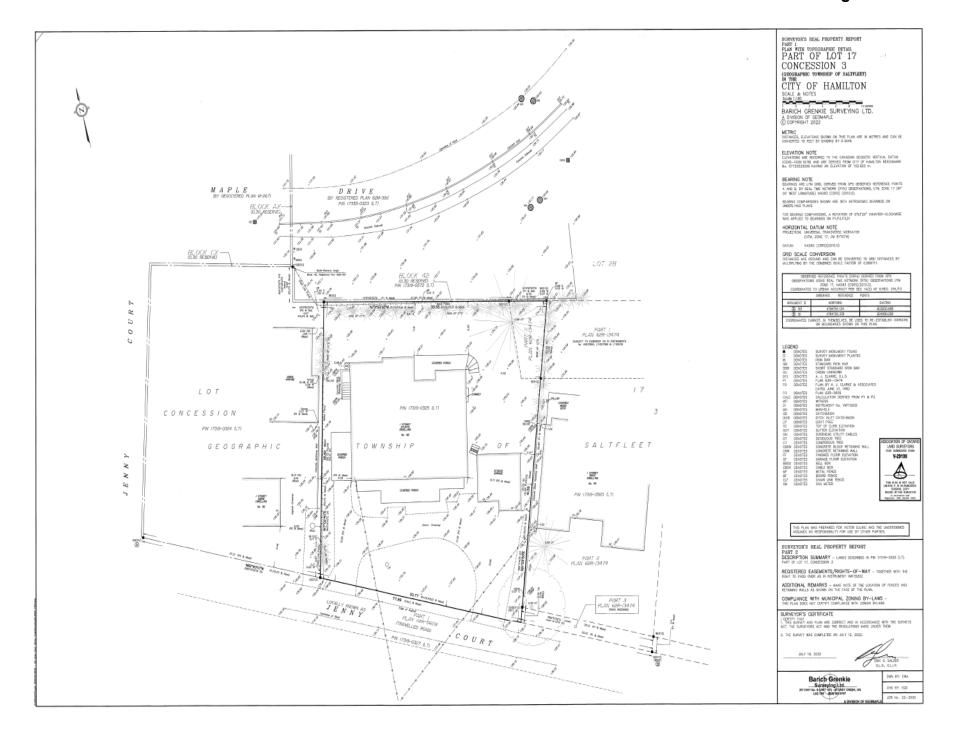

## Appendix "C" to Report PED24178 Page 1 of 12





48 Jenny Ct, (Lot 1) Stoney Creek, Ontario

## **Project Description:**

New construction







## Smpl pesign studio

Drawing Submissions:

Date: Type:
2002:08:19 Planning
2002:08:22 Grading Coord
2002:11:09 Zoning R1

48 Jenny Court, (Lot 1) Stoney Creek, Ontario



Square Footage:

 Basement
 1678.26 ft²
 155.92 m²

 Main
 1483.74 ft²
 137.84 m²

 Second
 1903.03 ft²
 176.80 m²

 Garage
 438.88 ft²
 40.77 m²

Architectural Design Firm: SMPL Design Studio

Address: 15 Colbourne St, Hamilton, Ontario

Postal: L8R 2G2 Phone: 905-529-7675











48 Jenny Ct, (Lot 2) Stoney Creek, Ontario

## **Project Description:**

New construction

DO NOT SCALE DIAMNOSS
Note:
Commander to share all discussion, contradiction, active about of said wife responsible for specific per discussion by di