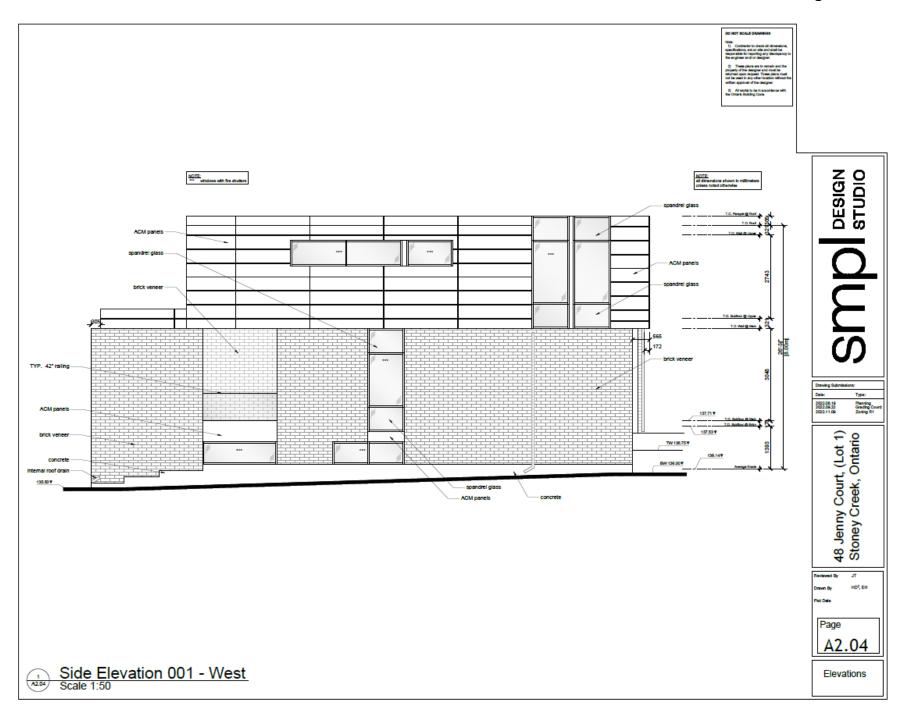

## Appendix "C" to Report PED24178 Page 1 of 12





48 Jenny Ct, (Lot 1) Stoney Creek, Ontario

## **Project Description:**

New construction







## Smpl pesign studio

Drawing Submissions:

Date: Type:
2002:08:19 Planning
2002:08:22 Grading Coord
2002:11:09 Zoning R1

48 Jenny Court, (Lot 1) Stoney Creek, Ontario



Square Footage:

 Basement
 1678.26 ft²
 155.92 m²

 Main
 1483.74 ft²
 137.84 m²

 Second
 1903.03 ft²
 176.80 m²

 Garage
 438.88 ft²
 40.77 m²

Architectural Design Firm: SMPL Design Studio

Address: 15 Colbourne St, Hamilton, Ontario

Postal: L8R 2G2 Phone: 905-529-7675











48 Jenny Ct, (Lot 2) Stoney Creek, Ontario

## **Project Description:**

New construction

DO NOT SCALE DIAMNOSS
Note:
Commander to share all discussion, contradiction, active about of said wife responsible for specific per discussion by discussions, the sequence and or designer.

3) These globs are amounts and the period of the sequence and or designer.

3) These globs are amounts and the sequence and the sequence of the







Drawing Submissions:
Date: Type:
2022-10.26 Engineering
2022-11.09 Zoning R1

48 Jenny Court, (Lot 2) Stoney Creek, Ontario

Flaviewed By JT
Drawn By HO<sup>2</sup>, SS
Plot Date

Page

A0.01

Square Footage:

 Basement
 1678.26 ft²
 155.92 m²

 Main
 1483.74 ft²
 137.84 m²

 Second
 1903.03 ft²
 176.80 m²

 Garage
 438.88 ft²
 40.77 m²

Architectural Design Firm