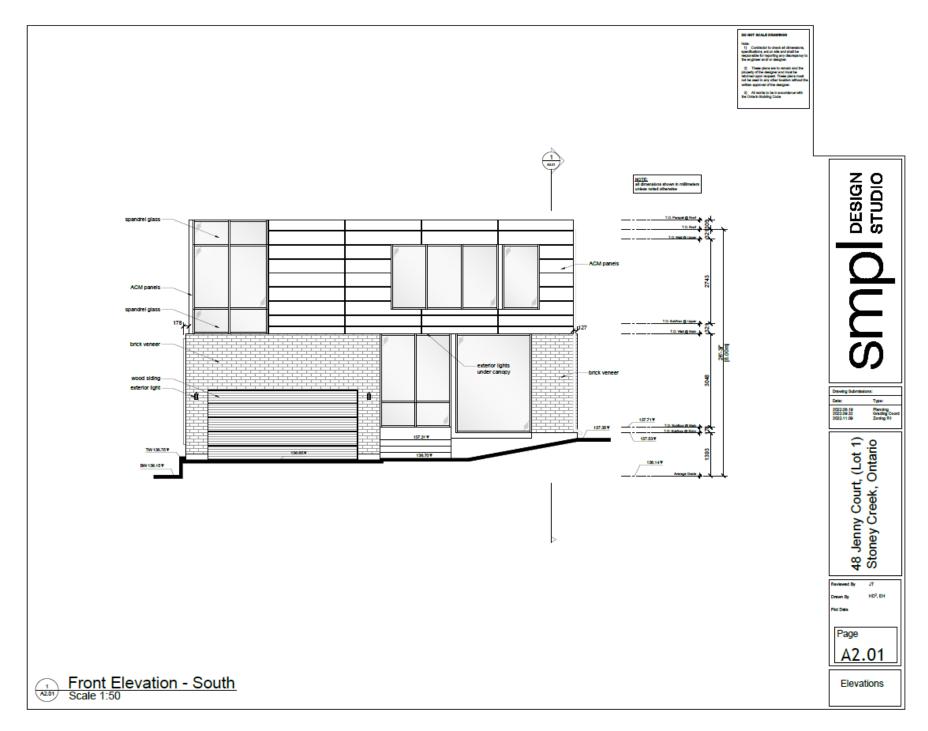

48 Jenny Ct, (Lot 2) Stoney Creek, Ontario

## **Project Description:**

New construction

DO NOT SCALE DIAMNOSS
Note:
Commander to share all discussion, contradiction, active about of said wife responsible for specific per discussion by discussions, the sequence and or designer.

3) These globs are amounts and the period of the sequence and or designer.

3) These globs are amounts and the sequence and the sequence of the

Drawing Submissions:
Date: Type:
2022-10.26 Engineering
2022-11.09 Zoning R1

48 Jenny Court, (Lot 2) Stoney Creek, Ontario

Flaviewed By JT
Drawn By HO<sup>2</sup>, SS
Plot Date

Page

A0.01

Square Footage:

 Basement
 1678.26 ft²
 155.92 m²

 Main
 1483.74 ft²
 137.84 m²

 Second
 1903.03 ft²
 176.80 m²