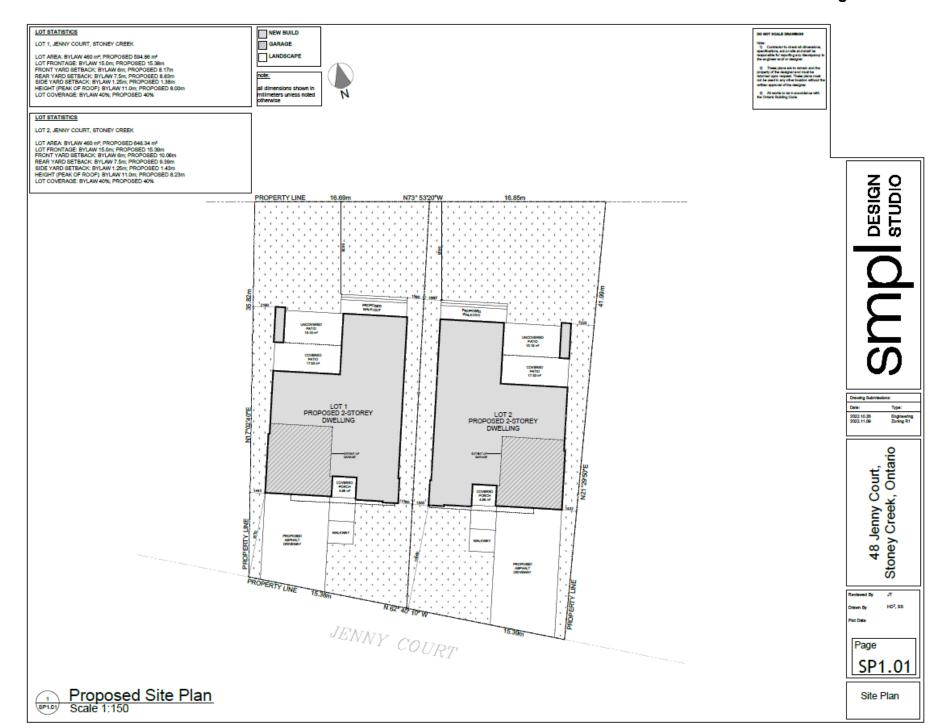

## Appendix "C" to Report PED24178 Page 1 of 12





48 Jenny Ct, (Lot 1) Stoney Creek, Ontario

## **Project Description:**

New construction







## Smpl pesign studio

Drawing Submissions:

Date: Type:
2002:08:19 Planning
2002:08:22 Grading Coord
2002:11:09 Zoning R1

48 Jenny Court, (Lot 1) Stoney Creek, Ontario



Square Footage:

 Basement
 1678.26 ft²
 155.92 m²

 Main
 1483.74 ft²
 137.84 m²

 Second
 1903.03 ft²
 176.80 m²

 Garage
 438.88 ft²
 40.77 m²

Architectural Design Firm: SMPL Design Studio

Address: 15 Colbourne St, Hamilton, Ontario

Postal: L8R 2G2 Phone: 905-529-7675











48 Jenny Ct, (Lot 2) Stoney Creek, Ontario

## **Project Description:**

New construction

DO NOT SCALE DIAMNOSS
Note:
Commander to share all discussion, contradiction, active about of said wife responsible for specific per discussion by disc