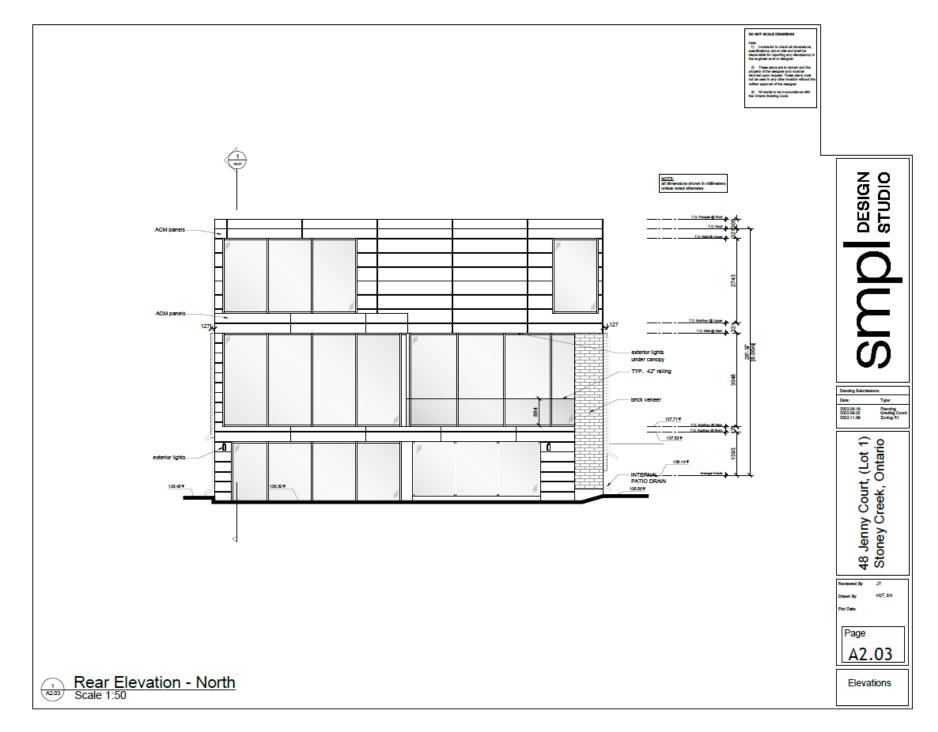

## Appendix "C" to Report PED24178 Page 1 of 12





48 Jenny Ct, (Lot 1) Stoney Creek, Ontario

## **Project Description:**

New construction







## Smpl pesign studio

Drawing Submissions:

Date: Type:
2002:08:19 Planning
2002:08:22 Grading Coord
2002:11:09 Zoning R1

48 Jenny Court, (Lot 1) Stoney Creek, Ontario



Square Footage:

 Basement
 1678.26 ft²
 155.92 m²

 Main
 1483.74 ft²
 137.84 m²

 Second
 1903.03 ft²
 176.80 m²

 Garage
 438.88 ft²
 40.77 m²

Architectural Design Firm: SMPL Design Studio

Address: 15 Colbourne St, Hamilton, Ontario

Postal: L8R 2G2 Phone: 905-529-7675











48 Jenny Ct, (Lot 2) Stoney Creek, Ontario

## **Project Description:**

New construction

DO NOT SCALE DIAMNOSS
Note:
Commander to share all discussion, contradiction, active about of said wife responsible for specific per discussion by discussions, the sequence and or designer.

3) These globs are amounts and the period of the sequence and or designer.

3) These globs are amounts and the sequence and the sequence of the







Drawing Submissions:
Date: Type:
2022-10.26 Engineering
2022-11.09 Zoning R1

48 Jenny Court, (Lot 2) Stoney Creek, Ontario

Flaviewed By JT
Drawn By HO<sup>2</sup>, SS
Plot Date

Page

A0.01

Square Footage:

 Basement
 1678.26 ft²
 155.92 m²

 Main
 1483.74 ft²
 137.84 m²

 Second
 1903.03 ft²
 176.80 m²

 Garage
 438.88 ft²
 40.77 m²

Architectural Design Fi