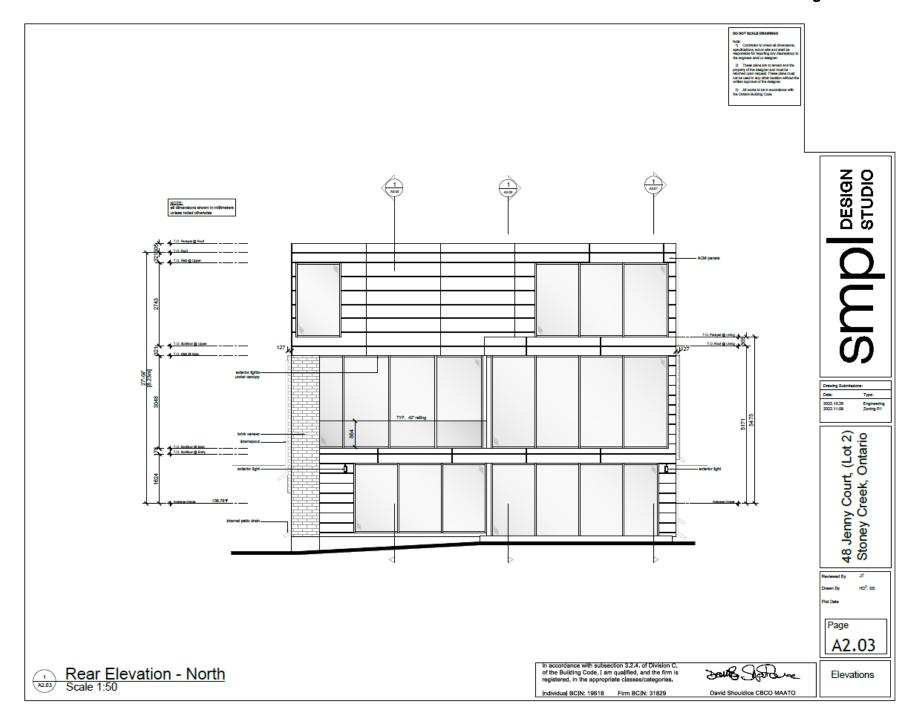

48 Jenny Ct, (Lot 2) Stoney Creek, Ontario

48 Jenny Court, (Lot 2) Stoney Creek, Ontario

Flaviewed By JT
Drawn By HO<sup>2</sup>, SS
Plot Date

Page

A0.01

Square Footage:

 Basement
 1678.26 ft²
 155.92 m²

 Main
 1483.74 ft²
 137.84 m²

 Second
 1903.03 ft²
 176.80 m²

 Garage
 438.88 ft²
 40.77 m²

Architectural Design Firm: SMPL Design Studio

Address: 15 Colbourne St, Hamilton, Ontario

Postal: L8R 2G2

Phone: 905-529-7675

In accordance with subsection 3.2.4, of Division C, of the Building Code, I am qualified, and the firm is registered, in the appropriate classes/categories.