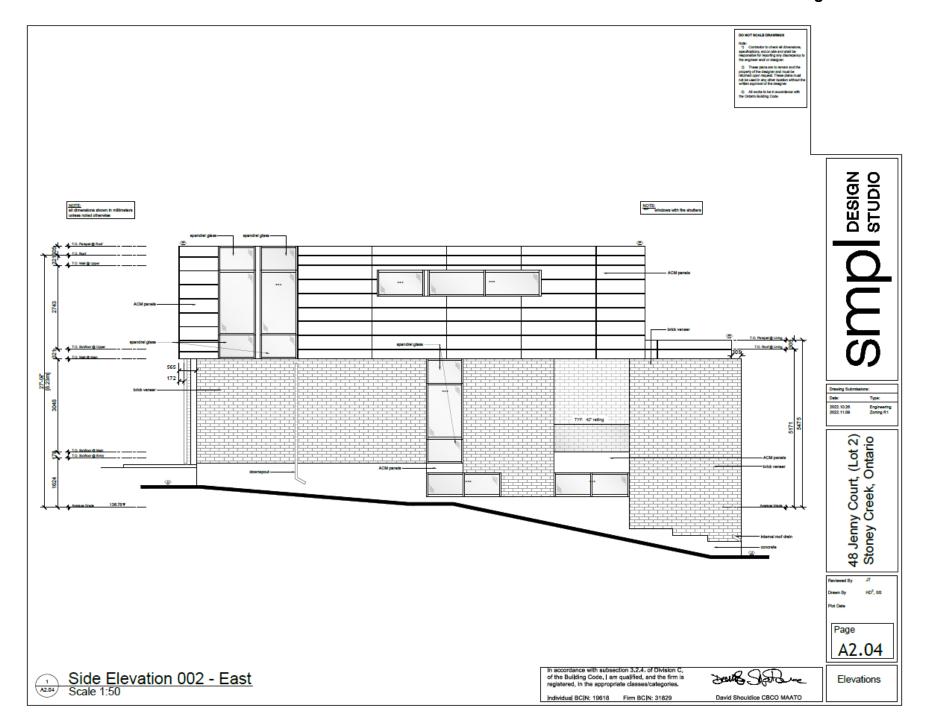

48 Jenny Ct, (Lot 2) Stoney Creek, Ontario

48 Jenny Court, (Lot 2) Stoney Creek, Ontario

Flaviewed By JT
Drawn By HO<sup>2</sup>, SS
Plot Date

Page

A0.01

Square Footage:

 Basement
 1678.26 ft²
 155.92 m²

 Main
 1483.74 ft²
 137.84 m²

 Second
 1903.03 ft²
 176.80 m²

 Garage
 438.88 ft²
 40.77 m²

Architectural Design Firm: SMPL Design Studio

Address: 15 Colbourne St, Hamilton, Ontario

Postal: L8R 2G2

Phone: 905-529-7675

In accordance with subsection 3.2.4, of Division C, of the Building Code, I am qualified, and the firm is registered, in the appropriate classes/categories.