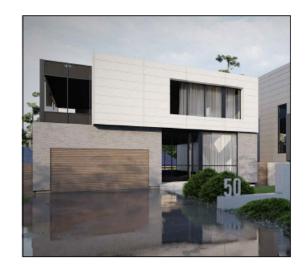

## Appendix "C" to Report PED24178 Page 1 of 12





48 Jenny Ct, (Lot 1) Stoney Creek, Ontario

## **Project Description:**

New construction







## Smpl pesign studio

Drawing Submissions:

Date: Type:
2002:08:19 Planning
2002:08:22 Grading Coord
2002:11:09 Zoning R1

48 Jenny Court, (Lot 1) Stoney Creek, Ontario



Square Footage:

 Basement
 1678.26 ft²
 155.92 m²

 Main
 1483.74 ft²
 137.84 m²

 Second
 1903.03 ft²
 176.80 m²

 Garage
 438.88 ft²
 40.77 m²

Architectural Design Firm: SMPL Design Studio

Address: 15 Colbourne St, Hamilton, Ontario

Postal: L8R 2G2 Phone: 905-529-7675











48 Jenny Ct, (Lot 2) Stoney Creek, Ontario

## **Project Description:**

New construction

DO NOT SCALE DIAMNOSS
Note:
Commander to share all discussion, contradiction, active about of said wife responsible for specific per discussion by discussions, the sequence and or designer.

3) These globs are amounts and the period of the sequen