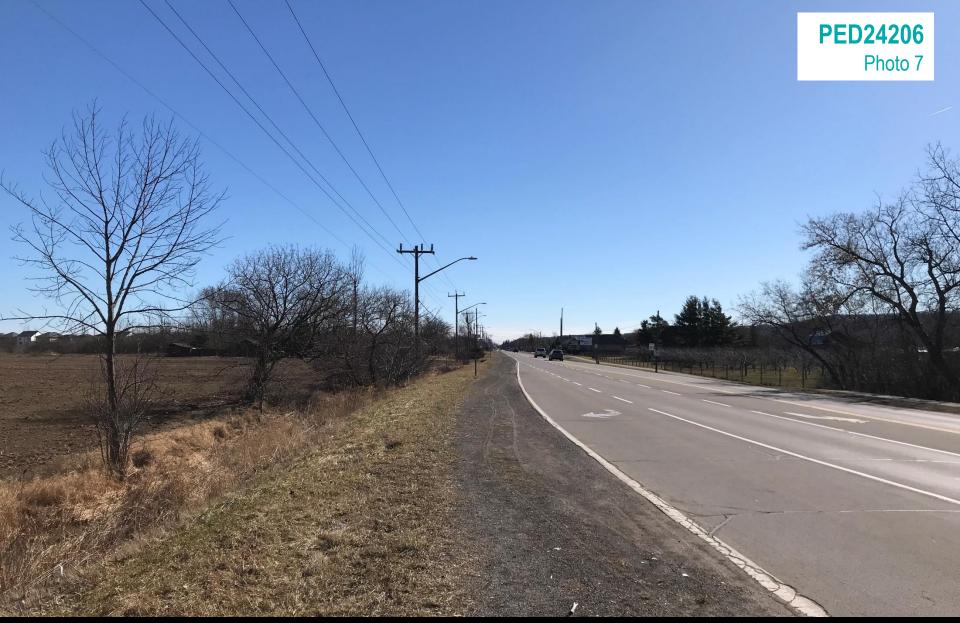

#### Appendix C

Subject Lands viewed from Lewis Road

Winona Elementary School located to the west

Lewis Road looking north

Highway 8 looking east

Adjacent lands located to the north