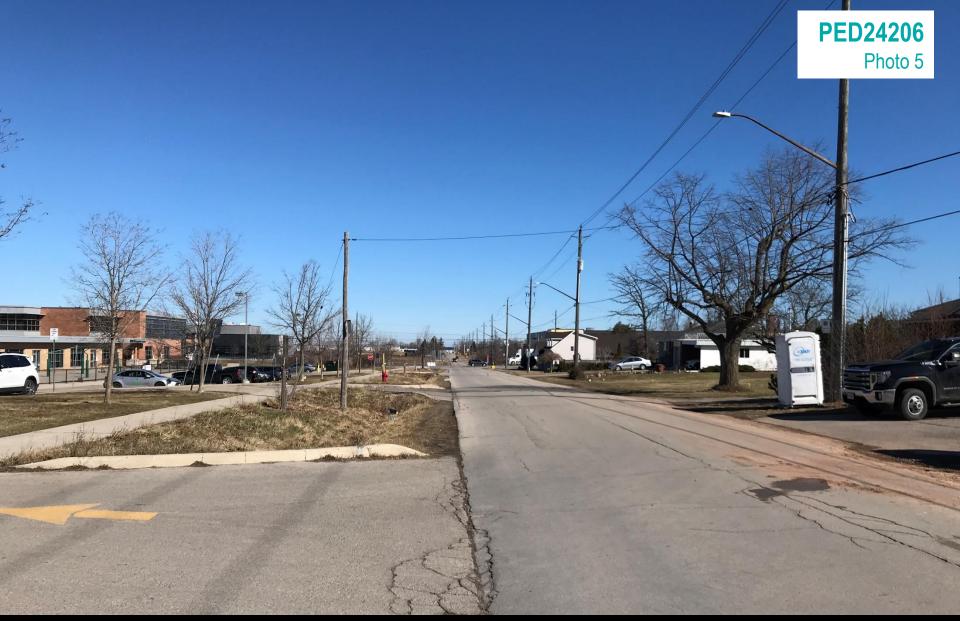

#### Appendix C

Subject Lands viewed from Lewis Road

Winona Elementary School located to the west

Lewis Road looking north

Highway 8 looking east

Adjacent lands located to the north