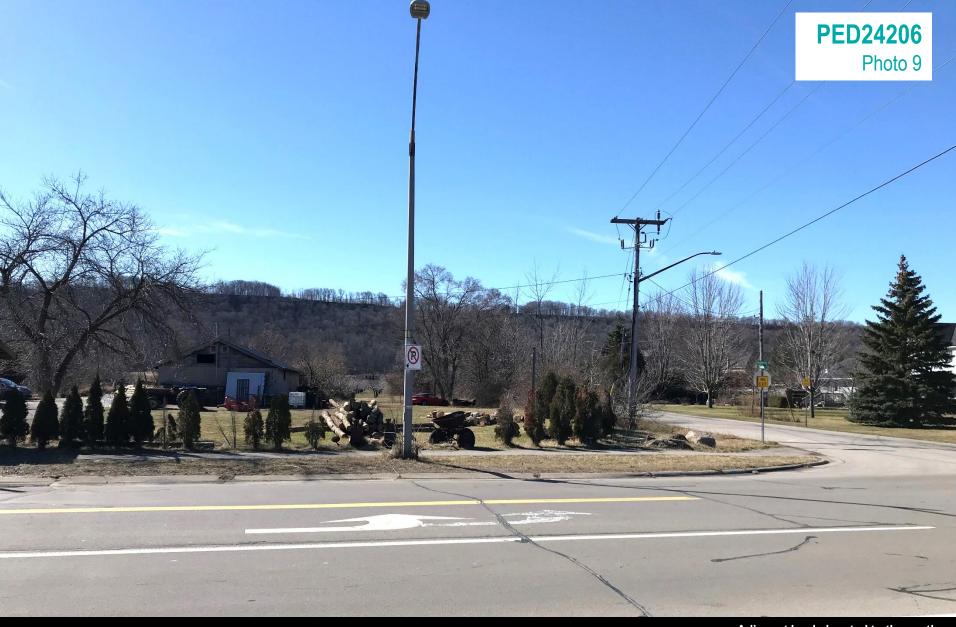

#### Appendix C

Subject Lands viewed from Lewis Road

Winona Elementary School located to the west

Lewis Road looking north

Highway 8 looking east

Adjacent lands located to the north