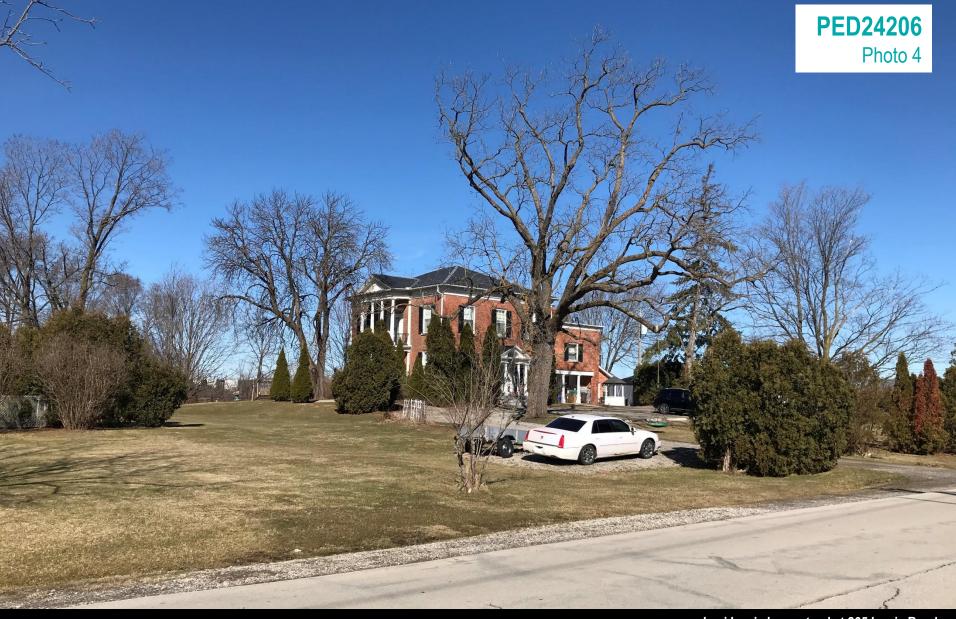

#### Appendix C

Subject Lands viewed from Lewis Road

Winona Elementary School located to the west

Lewis Road looking north

Highway 8 looking east

Adjacent lands located to the north