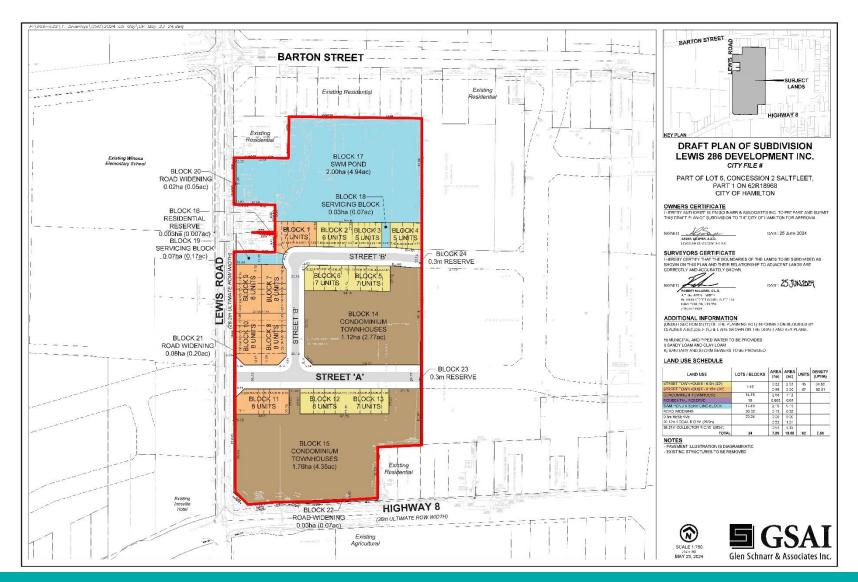

NING COMMITTEE

November 5, 2024

## PED24206 — (ZAC-24-022 & UHOPA-24-007 & 25T-202402)

Applications for an Official Plan Amendment, Zoning By-law Amendment, and Draft Plan of Subdivision for Lands Located at 286 Lewis Road, Stoney Creek.

Presented by: Mark Michniak





SUBJECT PROPERTY



286 Lewis Road, Hamilton





#### 1188 1178 1178 M3 BARTONST R4-37 IS 301 R4-36 279 AS 275 - P5 R4-35 -RR-2 - P1 R1-3 -1189 1187 1185 1185 AS RR-R1-2-1206 1200 1139 HC1143 A1 Site Location **Location Map** Hamilton PLANNING AND ECONOMIC DEVELOPMENT DEPARTMENT File Name/Number: Date: ZAC-24-022 & UHOPA-24-007 & 25T-202402 August 1, 2024 Scale: Planner/Technician: Appendix "A" N.T.S MM/AL Subject Property 286 Lewis Road Key Map - Ward 10 (1)

### PED24206 Appendix A



#### PED24206

#### Appendix B





#### PED24206

#### Appendix C













Subject Lands viewed from Lewis Road





Winona Elementary School located to the west











Lewis Road looking north











Highway 8 looking east











Adjacent lands located to the north





# THANK YOU FOR ATTENDING

THE CITY OF HAMILTON PLANNING COMMITTEE