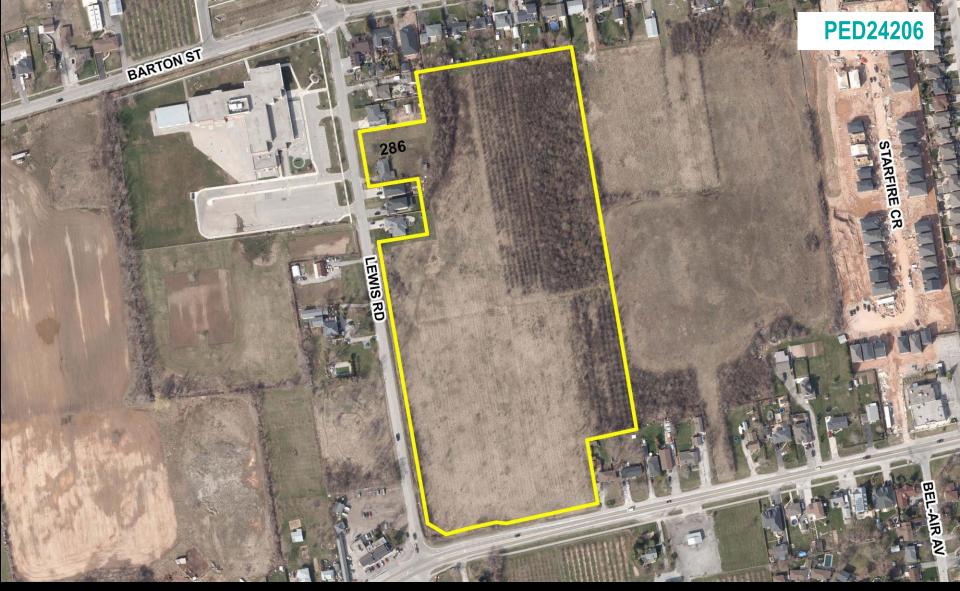

## PED24206 — (ZAC-24-022 & UHOPA-24-007 & 25T-202402)

Applications for an Official Plan Amendment, Zoning By-law Amendment, and Draft Plan of Subdivision for Lands Located at 286 Lewis Road, Stoney Creek.

Presented by: Mark Michniak

SUBJECT PROPERTY

286 Lewis Road, Hamilton