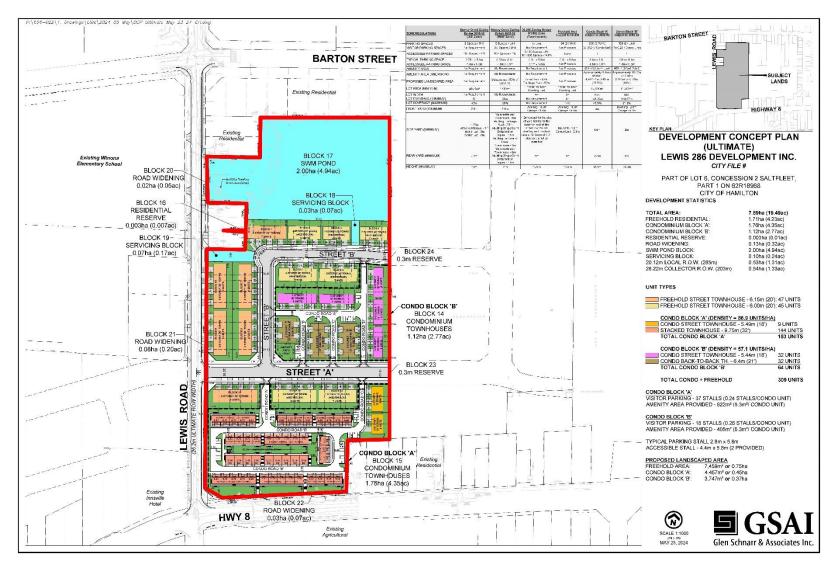

PED24206 — (ZAC-24-022 & UHOPA-24-007 & 25T-202402)

Applications for an Official Plan Amendment, Zoning By-law Amendment, and Draft Plan of Subdivision for Lands Located at 286 Lewis Road, Stoney Creek.

Presented by: Mark Michniak





SUBJECT PROPERTY



286 Lewis Road, Hamilton





#### 1188 1178 1178 M3 BARTONST R4-37 IS 301 R4-36 279 AS 275 - P5 R4-35 -RR-2 - P1 R1-3 -1189 1187 1185 1185 AS RR-R1-2-1206 1200 1139 HC1143 A1 Site Location **Location Map** Hamilton PLANNING AND ECONOMIC DEVELOPMENT DEPARTMENT File Name/Number: Date: ZAC-24-022 & UHOPA-24-007 & 25T-202402 August 1, 2024 Scale: Planner/Technician: Appendix "A" N.T.S MM/AL Subject Property 286 Lewis Road Key Map - Ward 10 (1)

### PED24206 Appendix A



#### PED24206

#### Appendix B





#### PED24206

#### Appendix C













Subject Lands viewed from Lewis Road





Winona Elementary School located to the west











Lewis Road looking north











Highway 8 looking east











Adjacent lands located to the north





# THANK YOU FOR ATTENDING

THE CITY OF HAMILTON PLANNING COMMITTEE