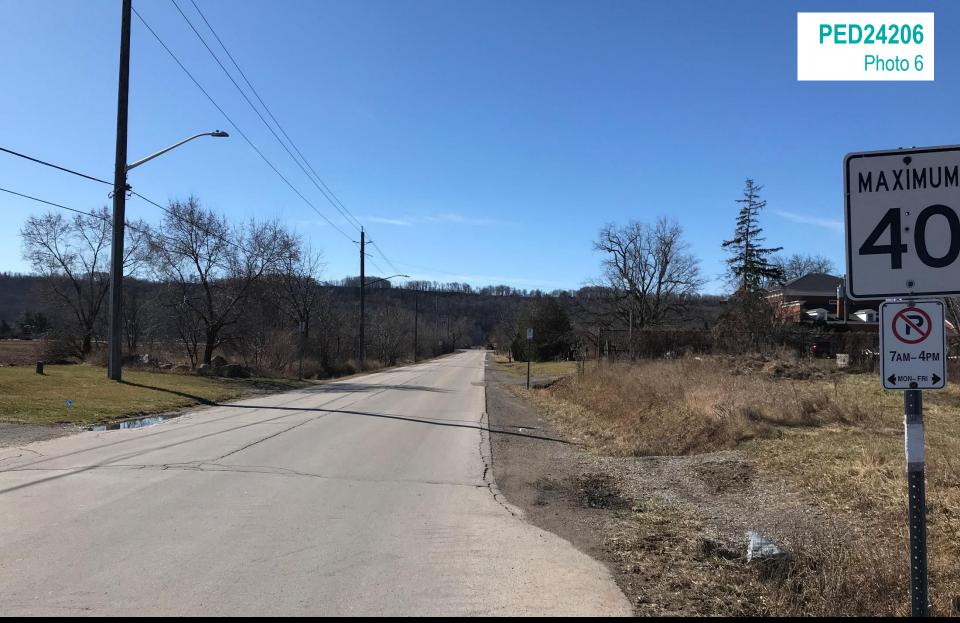

#### Appendix C

Subject Lands viewed from Lewis Road

Winona Elementary School located to the west

Lewis Road looking north

Highway 8 looking east

Adjacent lands located to the north