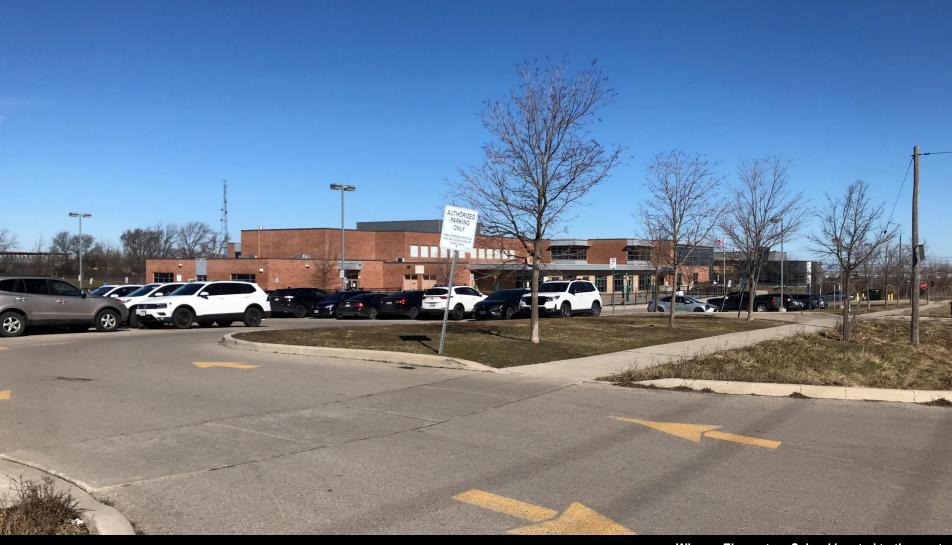

#### Appendix C

Subject Lands viewed from Lewis Road

Winona Elementary School located to the west

Lewis Road looking north

Highway 8 looking east

Adjacent lands located to the north