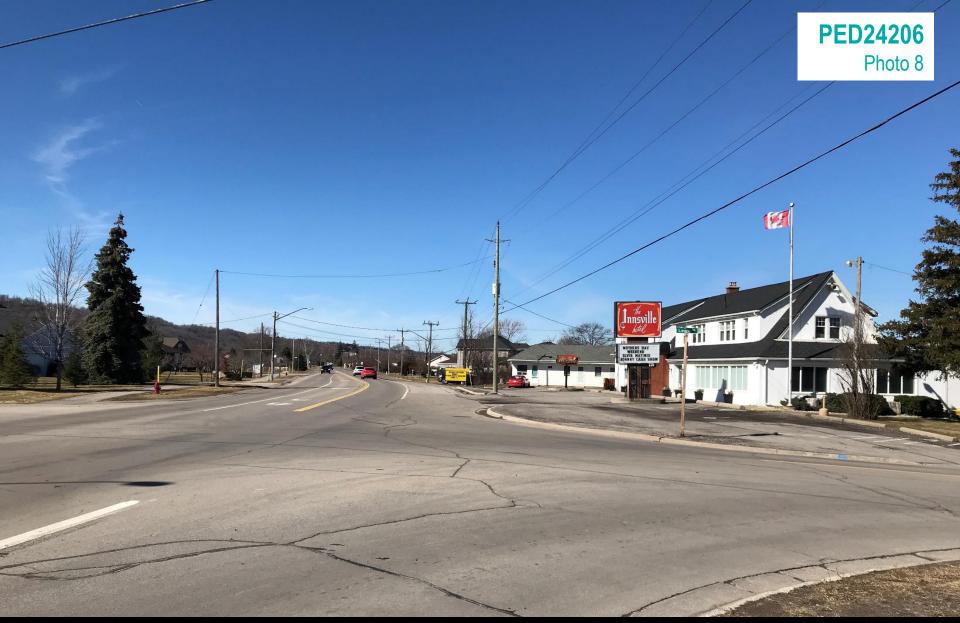

#### Appendix C

Subject Lands viewed from Lewis Road

Winona Elementary School located to the west

Lewis Road looking north

Highway 8 looking east

Adjacent lands located to the north