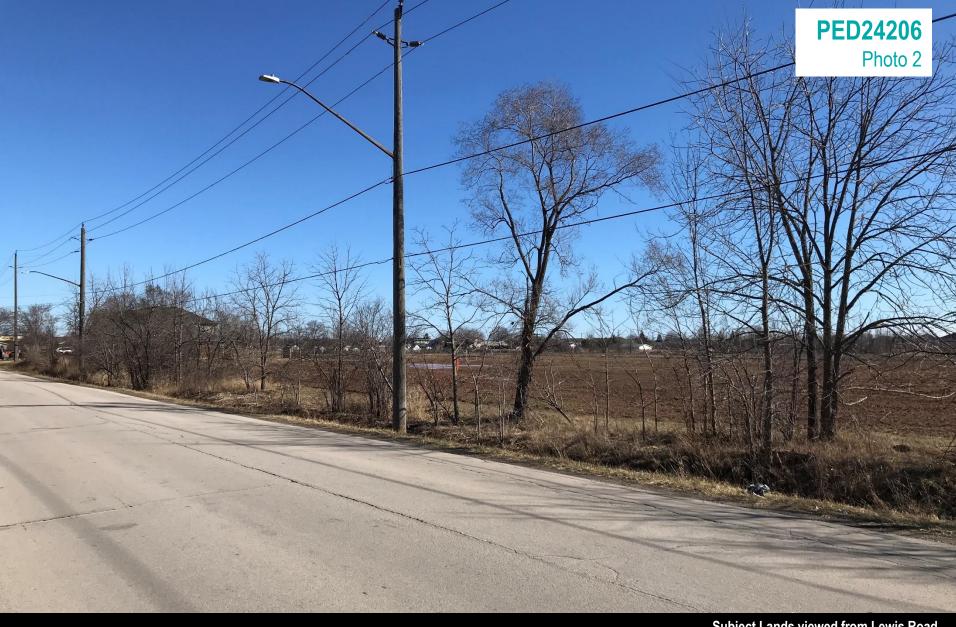

#### Appendix C

Subject Lands viewed from Lewis Road

Winona Elementary School located to the west

Lewis Road looking north

Highway 8 looking east

Adjacent lands located to the north