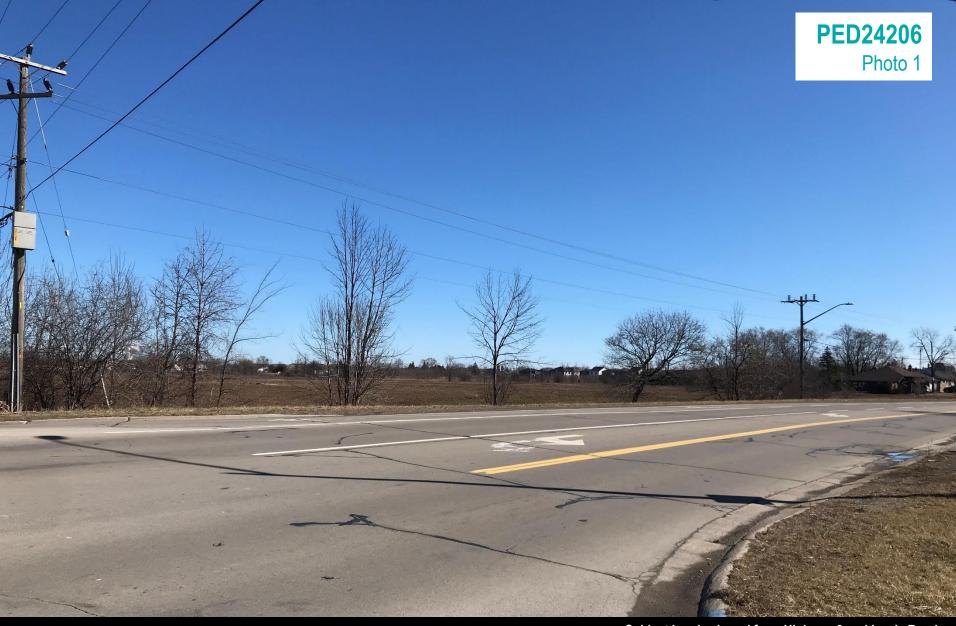

#### Appendix C

Subject Lands viewed from Lewis Road

Winona Elementary School located to the west

Lewis Road looking north

Highway 8 looking east

Adjacent lands located to the north