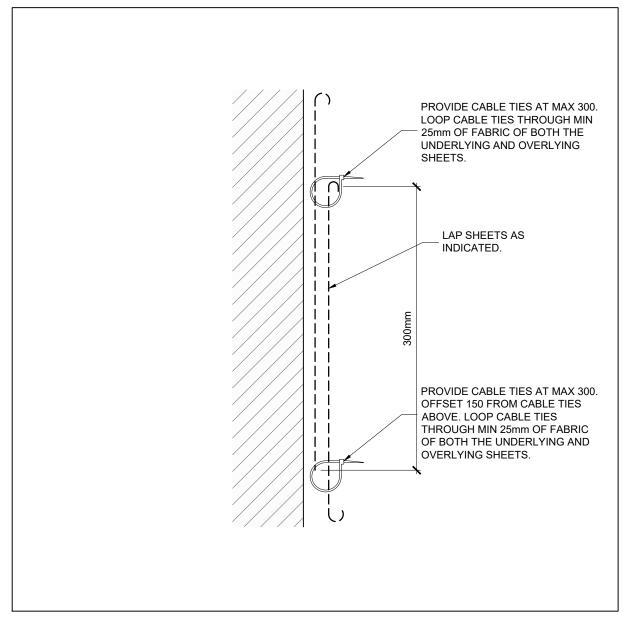

### NEW VISION CHURCH -MASONRY SAFETY CONCERNS

DRAWING:

**DETAILS** 

DESIGNED BY: JD DRAWN BY: JΥ SCALE: DATE: NTS 2024-11-26 PROJECT No. 25040

DRAWING No.