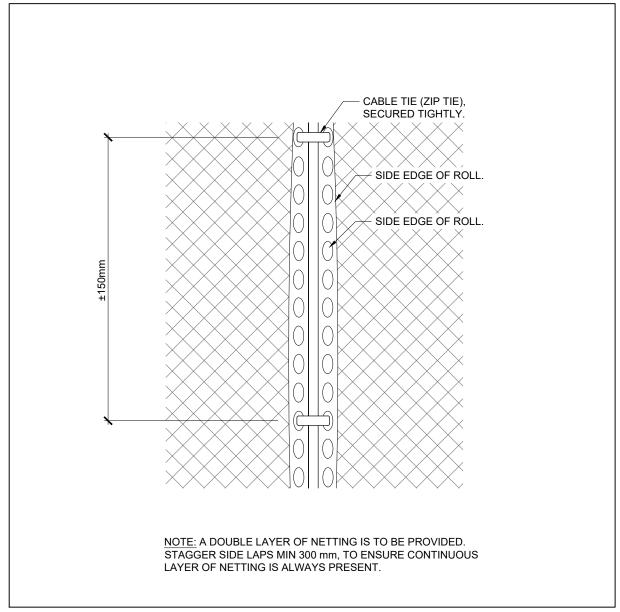

PROJECT:

**NEW VISION CHURCH -**MASONRY SAFETY CONCERNS

DRAWING:

**DETAILS** 

DESIGNED BY: JD DRAWN BY: JΥ SCALE: DATE: NTS 2024-11-26 PROJECT No. 25040 DRAWING No.

**DETAIL - NETTING AT HORIZONTAL JOINT** 