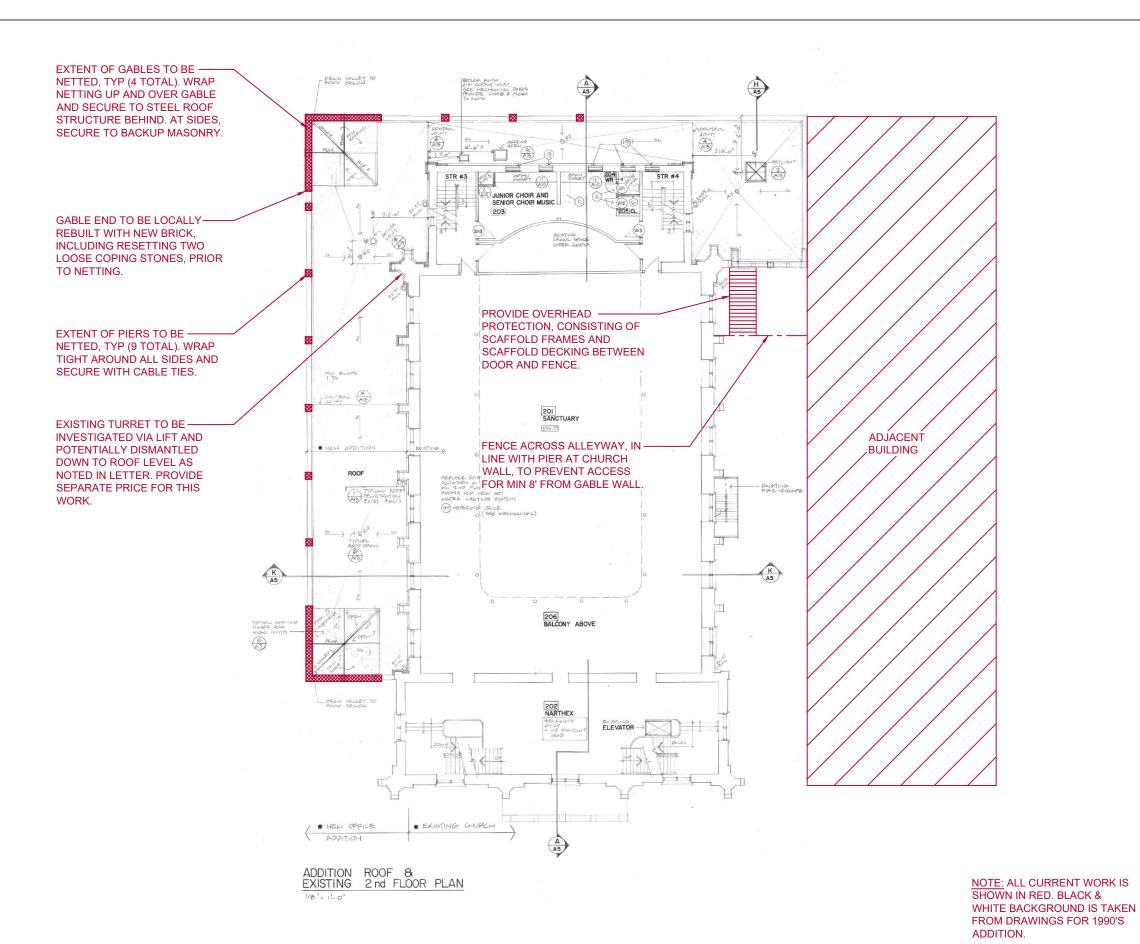

PROJECT:

## NEW VISION CHURCH - MASONRY SAFETY CONCERNS

DRAWING:

#### LOW ROOF PLAN

| DESIGNED BY: |       |            |
|--------------|-------|------------|
|              |       | JD         |
| DRAWN BY:    |       |            |
|              |       | JY         |
| SCALE:       | DATE: |            |
| NTS          |       | 2024-11-26 |
| PROJECT No.  |       |            |
|              | 25040 |            |
| DRAWING No.  |       |            |