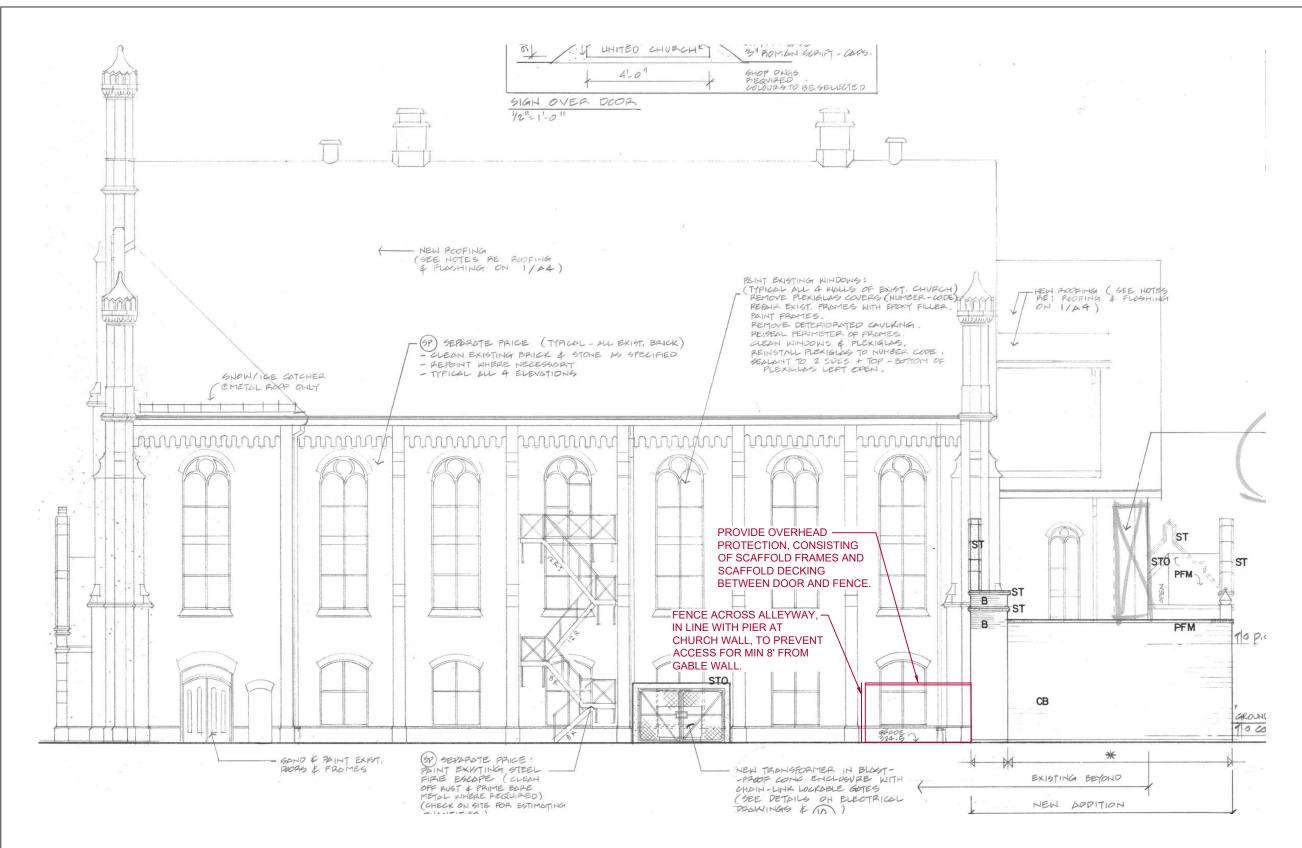

www.jgcooke.com

SEAL:

 02
 ISSUED WITH CORRECTIONS
 2024-11-27

 01
 ISSUED FOR PRICING
 2024-11-26

 no.
 description
 date

PROJECT:

## NEW VISION CHURCH - MASONRY SAFETY CONCERNS

DRAWING:

#### EAST ELEVATION

DESIGNED BY:

JD

DRAWN BY:

JY

SCALE: DATE:

NTS 2024-11-26

PROJECT No.