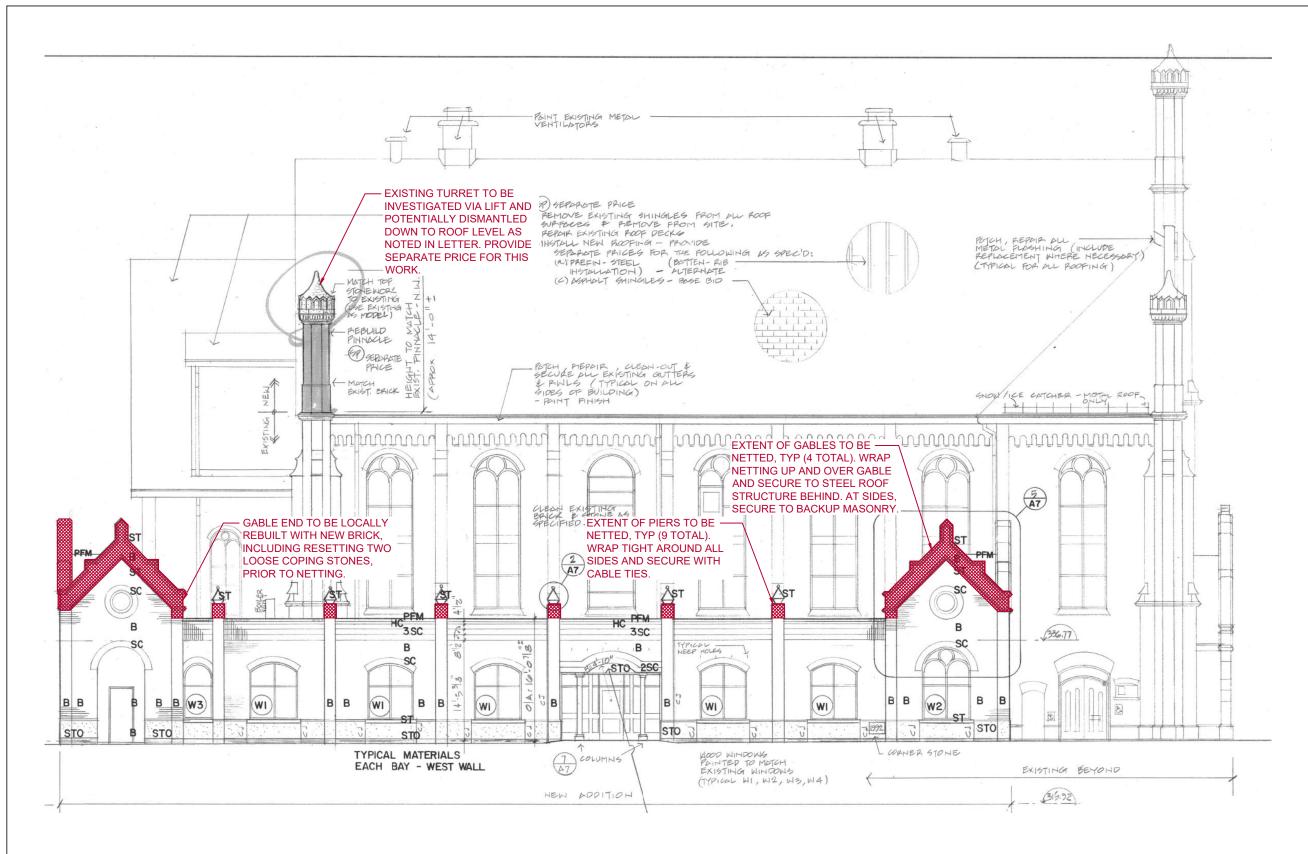

www.jgcooke.com

SEAL:

PROJECT:

### NEW VISION CHURCH - MASONRY SAFETY CONCERNS

DRAWING:

#### WEST ELEVATION

| DESIGNED BY: |       | 15         |
|--------------|-------|------------|
|              |       | JD         |
| DRAWN BY:    |       |            |
|              |       | JY         |
| SCALE:       | DATE: |            |
| NTS          |       | 2024-11-26 |
| PROJECT No.  |       |            |
|              | 25040 |            |
| DRAWING No.  |       |            |