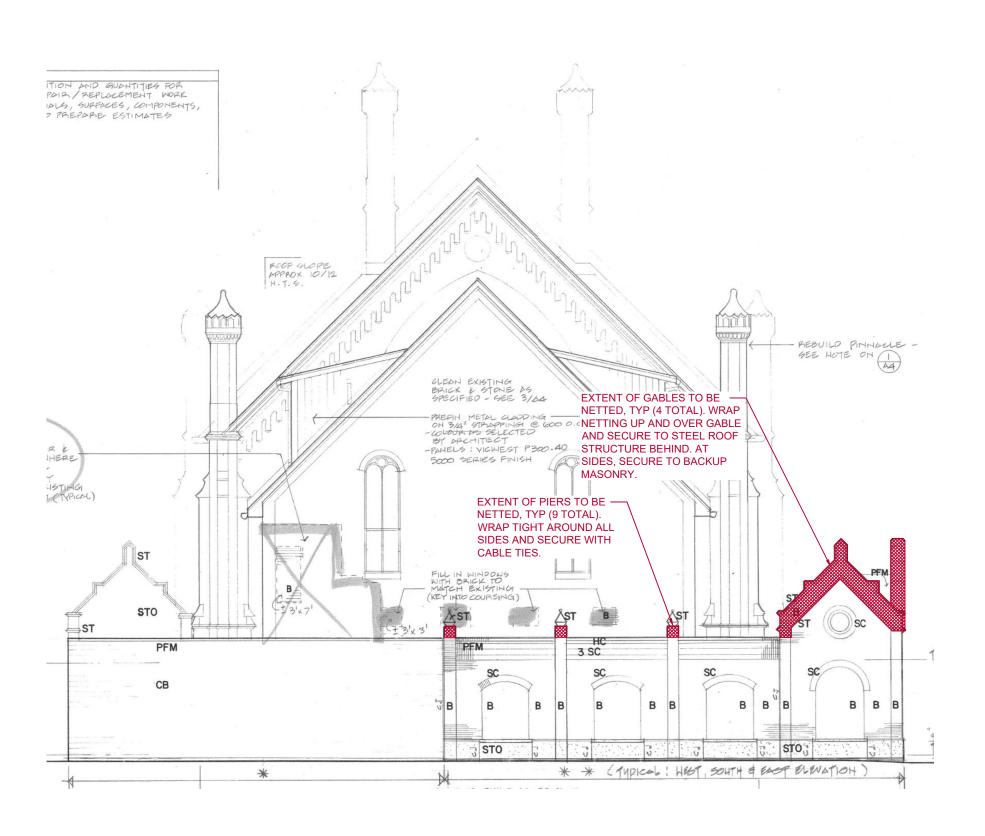

#### WEST ELEVATION

| DESIGNED BY: |       | 15         |
|--------------|-------|------------|
|              |       | JD         |
| DRAWN BY:    |       |            |
|              |       | JY         |
| SCALE:       | DATE: |            |
| NTS          |       | 2024-11-26 |
| PROJECT No.  |       |            |
|              | 25040 |            |
| DRAWING No.  |       |            |