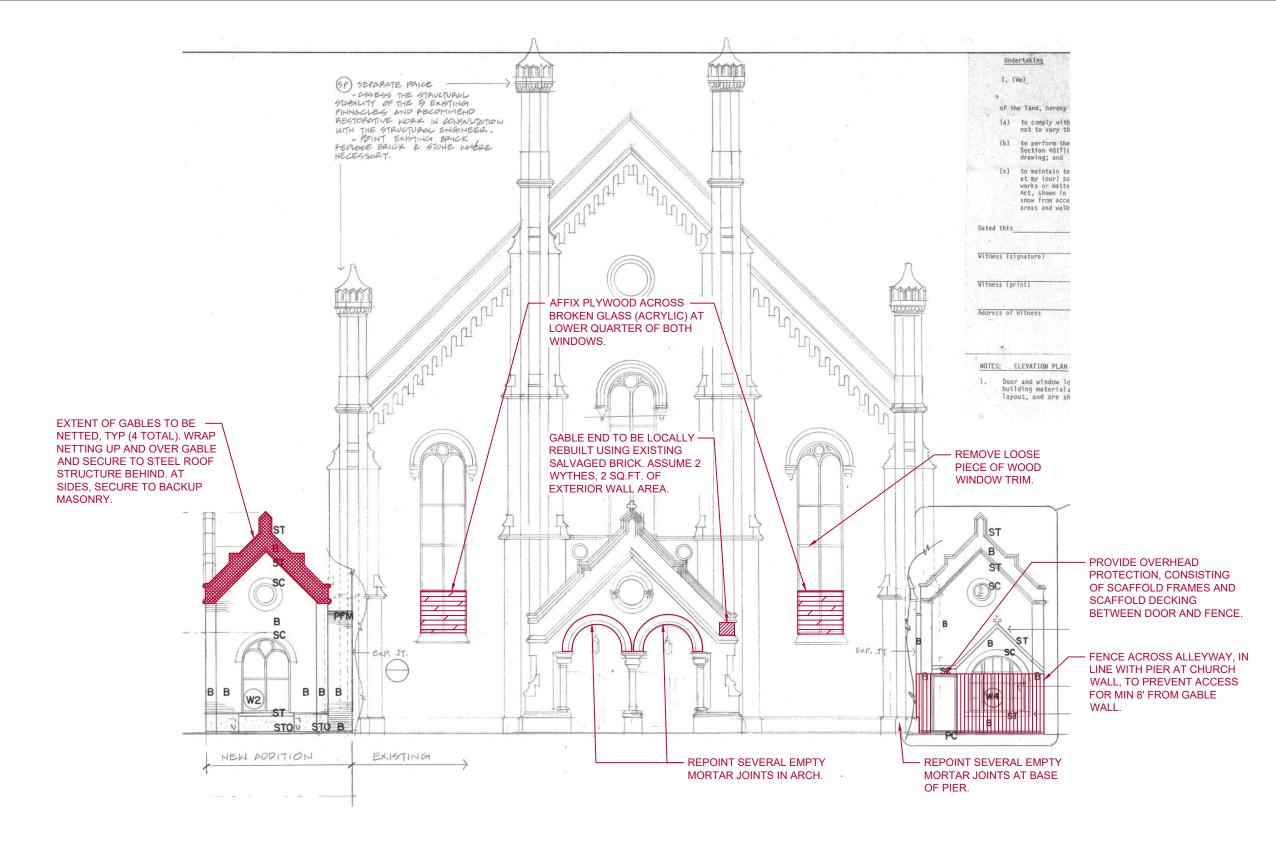

25040

DRAWING No.

www.jgcooke.com

OTTAWA, ON HAMILTON, ON 17 FITZGERALD RD., SUITE 200 K2H 9G1 (613) 226-8718 40 HUGHSON ST. S, SUITE 906 (289) 288-3638

SEAL:

 02
 ISSUED WITH CORRECTIONS
 2024-11-27

 01
 ISSUED FOR PRICING
 2024-11-26

no.
PROJECT:

# NEW VISION CHURCH - MASONRY SAFETY CONCERNS

date

DRAWING:

#### SOUTH ELEVATION

DESIGNED BY:

JD

DRAWN BY:

JY

SCALE: DATE:

NTS 2024-11-26

PROJECT No.