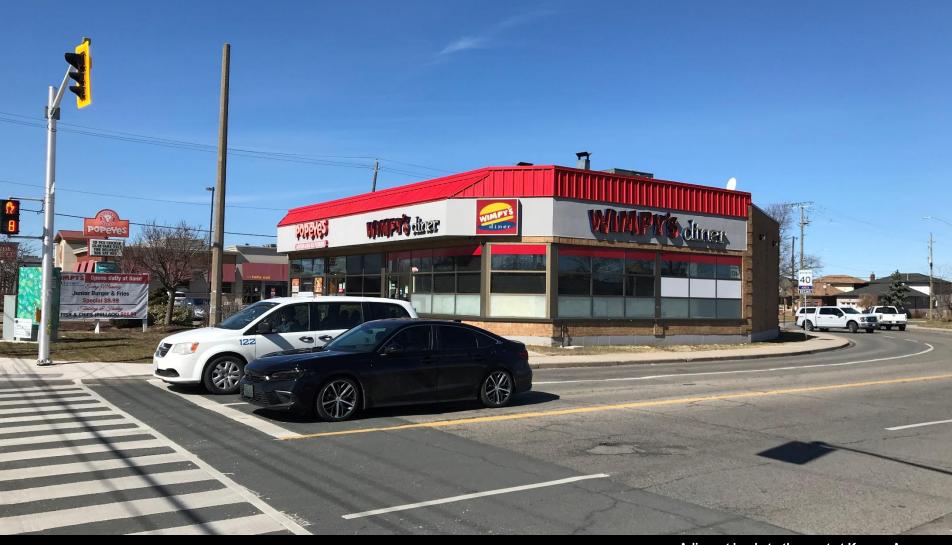

#### Appendix D

Subject site – East side from Centennial Parkway North

Subject site – South side from Queenston Road

**Eastgate Square HSR Terminal** 

**Queenston Road looking west** 

Adjacent lands to the north at Centennial Parkway North