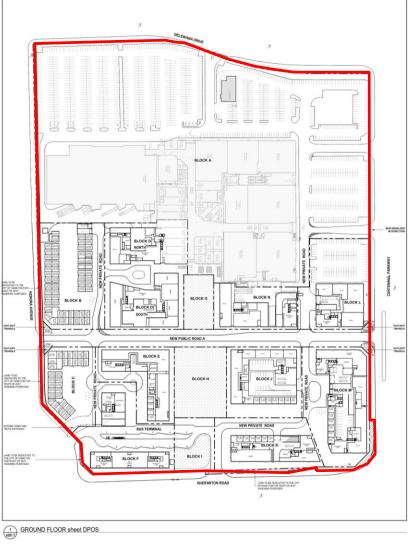

4

### PED24222 - (25T-202305)

Application for a Draft Plan of Subdivision for Lands Located at 75 Centennial Parkway North, Hamilton.

Presented by: Spencer Skidmore





**SUBJECT PROPERTY** 



75 Centennial Parkway North, Hamilton





#### **I2** 34 151 30 143 26 139 22 135 18 131 14 127 D/S-103 DE-3/S-1202 14. C/S-103 90 86 8 HH 58 103 99 95 91 87 83 79 75 R1 RM5 TOC 4 826 **GC** TOC1 -TOC4<sup>727</sup> TOC 4 8 TOC4 115 R1 116 丰 Site Location **Location Map** Hamilton PLANNING AND ECONOMIC DEVELOPMENT DEPARTMENT PART 1 of 2 File Name/Number: Date: 25T-202305 November 11, 2024 Scale: Planner/Technician: Appendix "A" MM/SH Subject Property PART 2 of 2 75 Centennial Parkway North (1) Key Map - Ward 5

### PED24222 Appendix A



#### PED24222









#### PED24222

#### Appendix D









Subject site – East side from Centennial Parkway North





Subject site – South side from Queenston Road











**Eastgate Square HSR Terminal** 





**Queenston Road looking west** 























































Adjacent lands to the north at Centennial Parkway North











Centennial Parkway North looking north





Centennial Parkway North looking south











# THANK YOU FOR ATTENDING

THE CITY OF HAMILTON PLANNING COMMITTEE