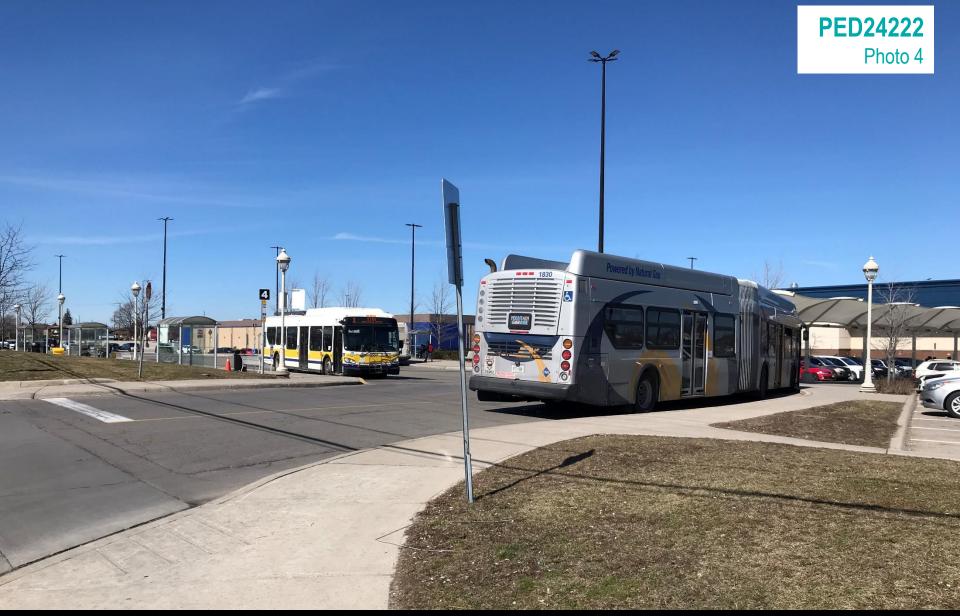

#### Appendix D

Subject site – East side from Centennial Parkway North

Subject site – South side from Queenston Road

**Eastgate Square HSR Terminal** 

**Queenston Road looking west** 

Adjacent lands to the north at Centennial Parkway North