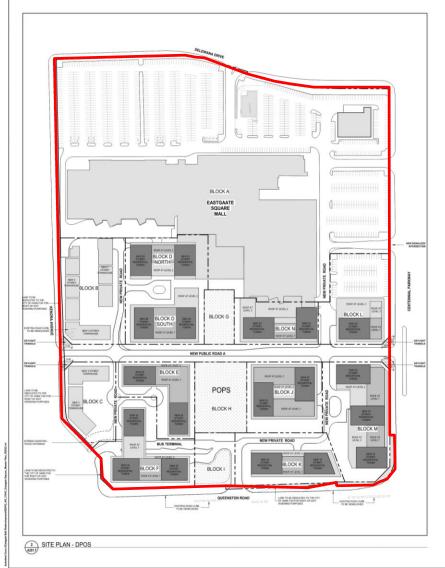

024

### PED24222 - (25T-202305)

Application for a Draft Plan of Subdivision for Lands Located at 75 Centennial Parkway North, Hamilton.

Presented by: Spencer Skidmore





**SUBJECT PROPERTY** 



75 Centennial Parkway North, Hamilton





#### **I2** 34 151 30 143 26 139 22 135 18 131 14 127 D/S-103 DE-3/S-1202 14. C/S-103 90 86 8 HH 58 103 99 95 91 87 83 79 75 R1 RM5 TOC 4 826 **GC** TOC1 -TOC4<sup>727</sup> TOC 4 8 TOC4 115 R1 116 丰 Site Location **Location Map** Hamilton PLANNING AND ECONOMIC DEVELOPMENT DEPARTMENT PART 1 of 2 File Name/Number: Date: 25T-202305 November 11, 2024 Scale: Planner/Technician: Appendix "A" MM/SH Subject Property PART 2 of 2 75 Centennial Parkway North (1) Key Map - Ward 5

### PED24222 Appendix A



#### PED24222









#### PED24222

#### Appendix D









Subject site – East side from Centennial Parkway North





Subject site – South side from Queenston Road











**Eastgate Square HSR Terminal** 





**Queenston Road looking west** 























































Adjacent lands to the north at Centennial Parkway North











Centennial Parkway North looking north





Centennial Parkway North looking south











# THANK YOU FOR ATTENDING

THE CITY OF HAMILTON PLANNING COMMITTEE