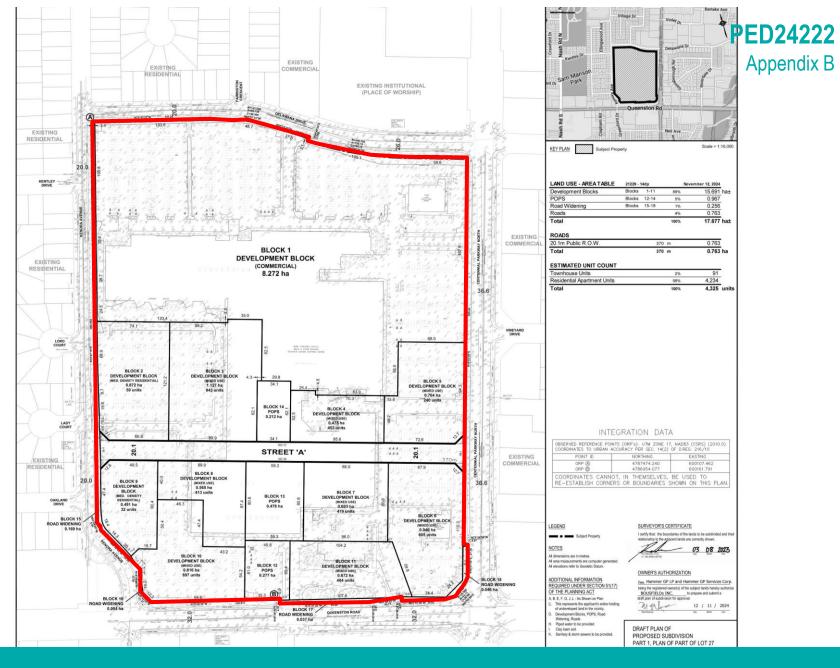

## PLANNING COMMITTEE

December 3, 2024

### PED24222 - (25T-202305)

Application for a Draft Plan of Subdivision for Lands Located at 75 Centennial Parkway North, Hamilton.

Presented by: Spencer Skidmore





**SUBJECT PROPERTY** 



75 Centennial Parkway North, Hamilton





#### **I2** 34 151 30 143 26 139 22 135 18 131 14 127 D/S-103 DE-3/S-1202 14. C/S-103 90 86 8 HH 58 103 99 95 91 87 83 79 75 R1 RM5 TOC 4 826 **GC** TOC1 -TOC4<sup>727</sup> TOC 4 8 TOC4 115 R1 116 丰 Site Location **Location Map** Hamilton PLANNING AND ECONOMIC DEVELOPMENT DEPARTMENT PART 1 of 2 File Name/Number: Date: 25T-202305 November 11, 2024 Scale: Planner/Technician: Appendix "A" MM/SH Subject Property PART 2 of 2 75 Centennial Parkway North (1) Key Map - Ward 5

### PED24222 Appendix A



#### PED24222









#### PED24222

#### Appendix D









Subject site – East side from Centennial Parkway North





Subject site – South side from Queenston Road











**Eastgate Square HSR Terminal** 





**Queenston Road looking west** 























































Adjacent lands to the north at Centennial Parkway North











Centennial Parkway North looking north





Centennial Parkway North looking south











# THANK YOU FOR ATTENDING

THE CITY OF HAMILTON PLANNING COMMITTEE