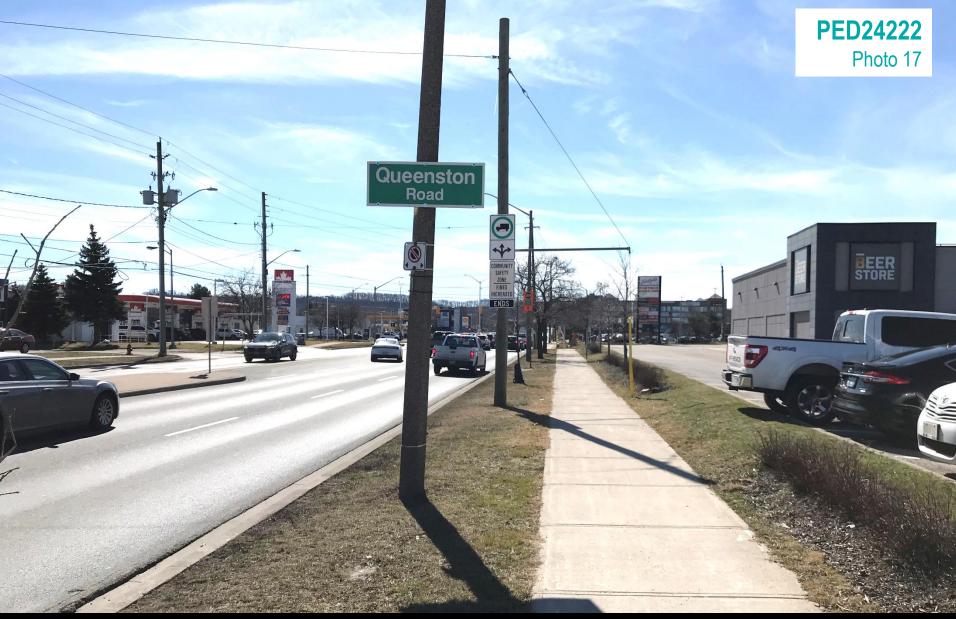

#### Appendix D

Subject site – East side from Centennial Parkway North

Subject site – South side from Queenston Road

**Eastgate Square HSR Terminal** 

**Queenston Road looking west** 

Adjacent lands to the north at Centennial Parkway North