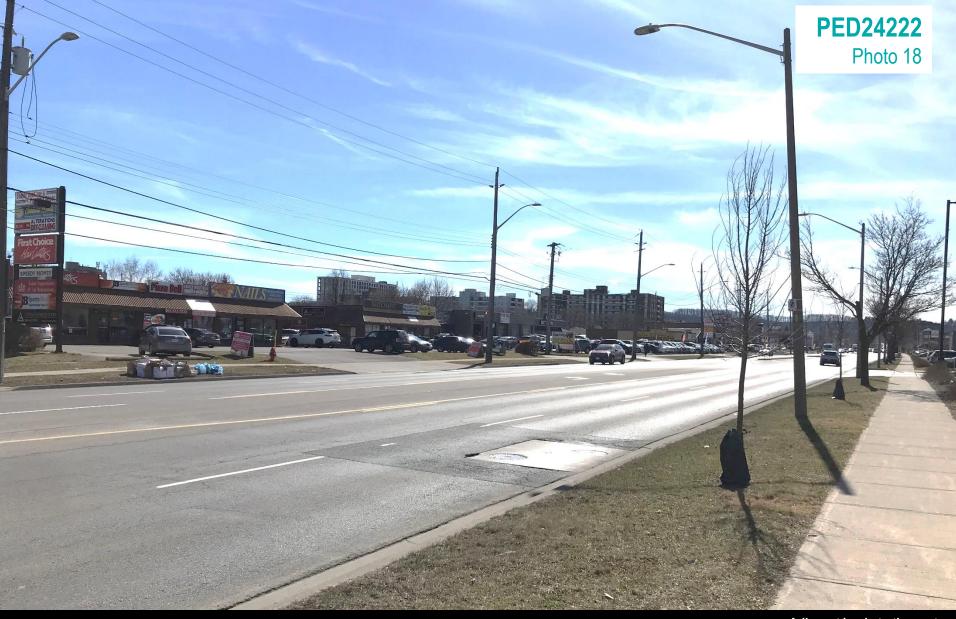

p>727</sup> TOC 4 8 TOC4 115 R1 116 丰 Site Location **Location Map** Hamilton PLANNING AND ECONOMIC DEVELOPMENT DEPARTMENT PART 1 of 2 File Name/Number: Date: 25T-202305 November 11, 2024 Scale: Planner/Technician: Appendix "A" MM/SH Subject Property PART 2 of 2 75 Centennial Parkway North (1) Key Map - Ward 5

### PED24222 Appendix A



#### PED24222









#### PED24222

#### Appendix D









Subject site – East side from Centennial Parkway North





Subject site – South side from Queenston Road











**Eastgate Square HSR Terminal** 





**Queenston Road looking west** 























































Adjacent lands to the north at Centennial Parkway North











Centennial Parkway North looking north





Centennial Parkway North looking south











# THANK YOU FOR ATTENDING

THE CITY OF HAMILTON PLANNING COMMITTEE