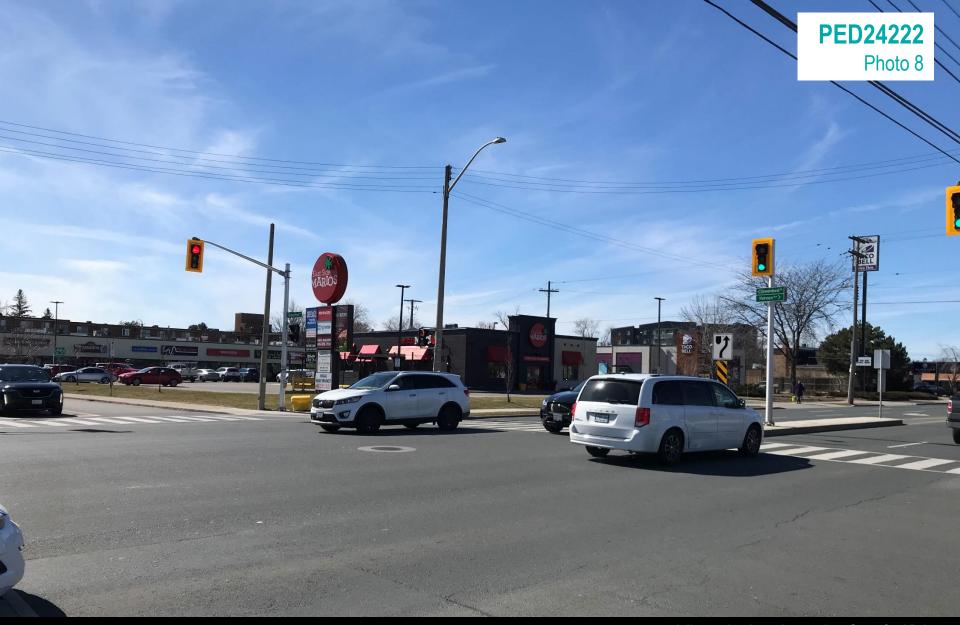

#### Appendix D

Subject site – East side from Centennial Parkway North

Subject site – South side from Queenston Road

**Eastgate Square HSR Terminal** 

**Queenston Road looking west** 

Adjacent lands to the north at Centennial Parkway North