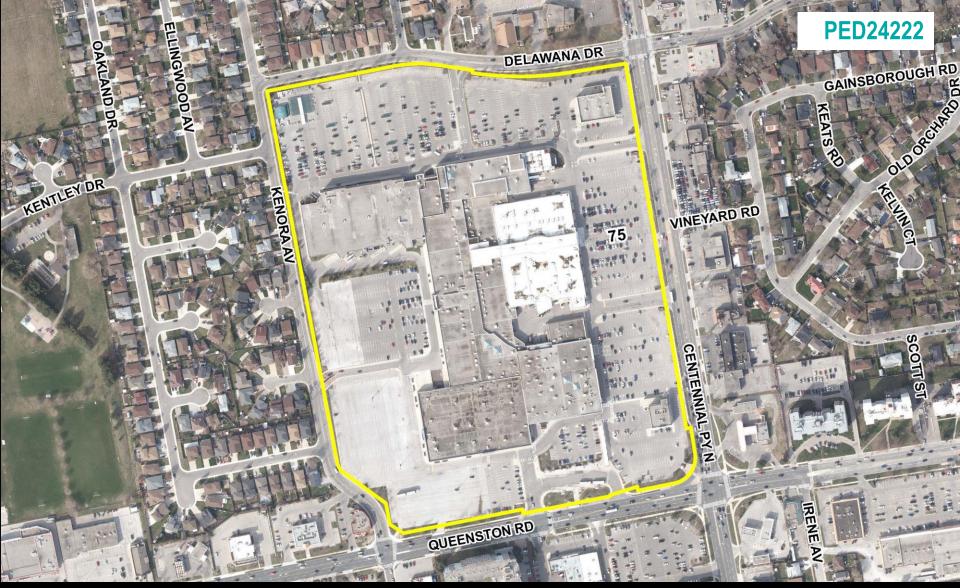

### PED24222 - (25T-202305)

Application for a Draft Plan of Subdivision for Lands Located at 75 Centennial Parkway North, Hamilton.

Presented by: Spencer Skidmore

**SUBJECT PROPERTY** 

75 Centennial Parkway North, Hamilton