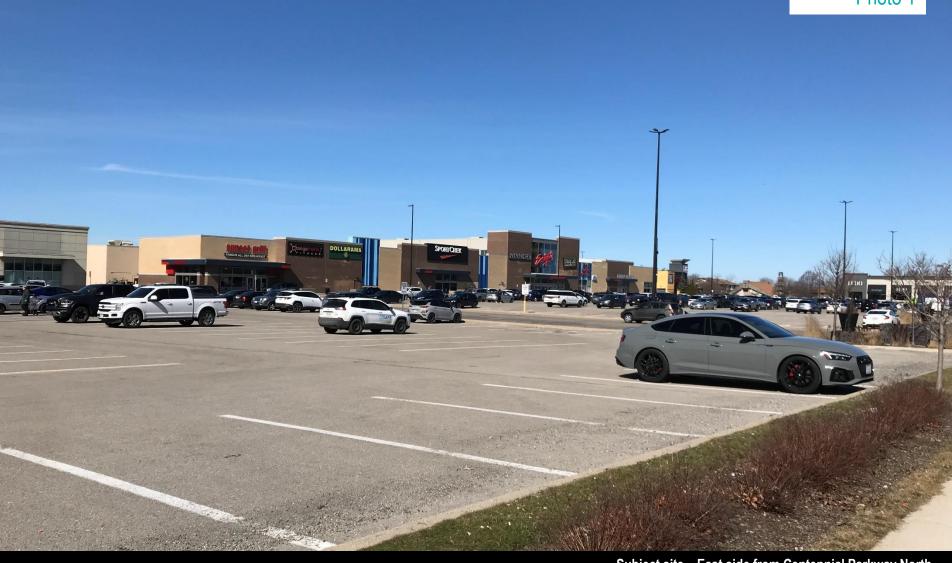

#### Appendix D

Subject site – East side from Centennial Parkway North

Subject site – South side from Queenston Road

**Eastgate Square HSR Terminal** 

**Queenston Road looking west** 

Adjacent lands to the north at Centennial Parkway North