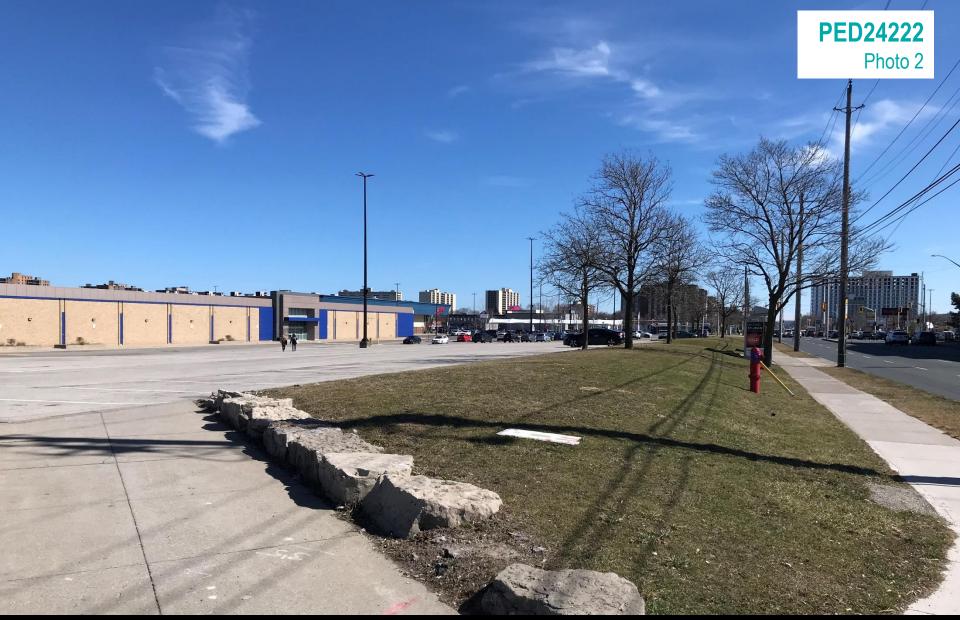

#### Appendix D

Subject site – East side from Centennial Parkway North

Subject site – South side from Queenston Road

**Eastgate Square HSR Terminal** 

**Queenston Road looking west** 

Adjacent lands to the north at Centennial Parkway North