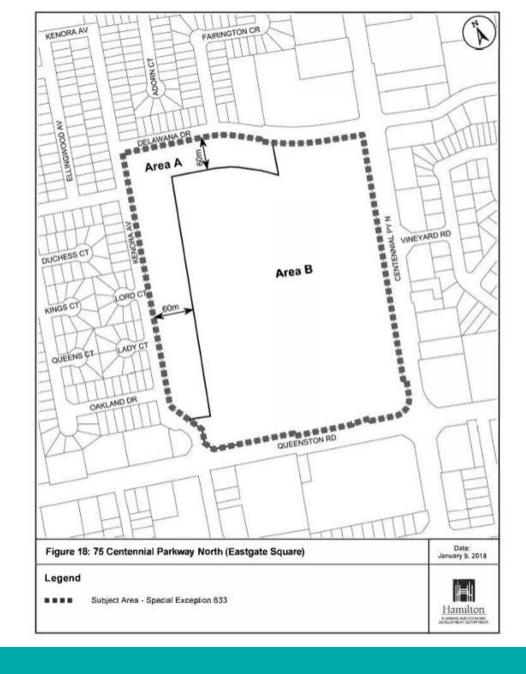

ON

## PLANNING COMMITTEE

December 3, 2024

### PED24222 - (25T-202305)

Application for a Draft Plan of Subdivision for Lands Located at 75 Centennial Parkway North, Hamilton.

Presented by: Spencer Skidmore





**SUBJECT PROPERTY** 



75 Centennial Parkway North, Hamilton





#### **I2** 34 151 30 143 26 139 22 135 18 131 14 127 D/S-103 DE-3/S-1202 14. C/S-103 90 86 8 HH 58 103 99 95 91 87 83 79 75 R1 RM5 TOC 4 826 **GC** TOC1 -TOC4<sup>727</sup> TOC 4 8 TOC4 115 R1 116 丰 Site Location **Location Map** Hamilton PLANNING AND ECONOMIC DEVELOPMENT DEPARTMENT PART 1 of 2 File Name/Number: Date: 25T-202305 November 11, 2024 Scale: Planner/Technician: Appendix "A" MM/SH Subject Property PART 2 of 2 75 Centennial Parkway North (1) Key Map - Ward 5

### PED24222 Appendix A



#### PED24222









#### PED24222

#### Appendix D









Subject site – East side from Centennial Parkway North





Subject site – South side from Queenston Road











**Eastgate Square HSR Terminal** 





**Queenston Road looking west** 























































Adjacent lands to the north at Centennial Parkway North











Centennial Parkway North looking north





Centennial Parkway North looking south











# THANK YOU FOR ATTENDING

THE CITY OF HAMILTON PLANNING COMMITTEE