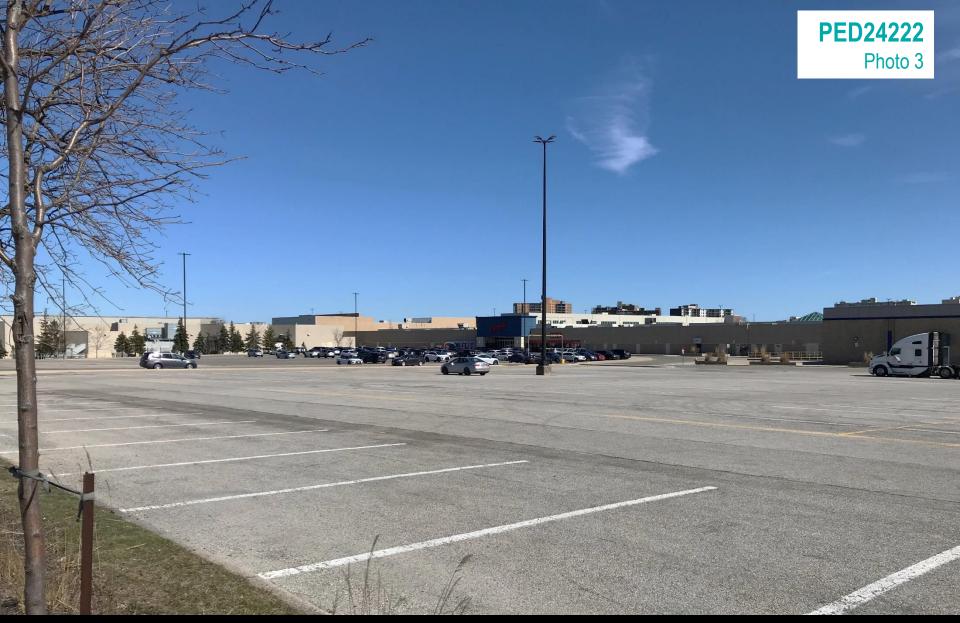

#### Appendix D

Subject site – East side from Centennial Parkway North

Subject site – South side from Queenston Road

**Eastgate Square HSR Terminal** 

**Queenston Road looking west** 

Adjacent lands to the north at Centennial Parkway North