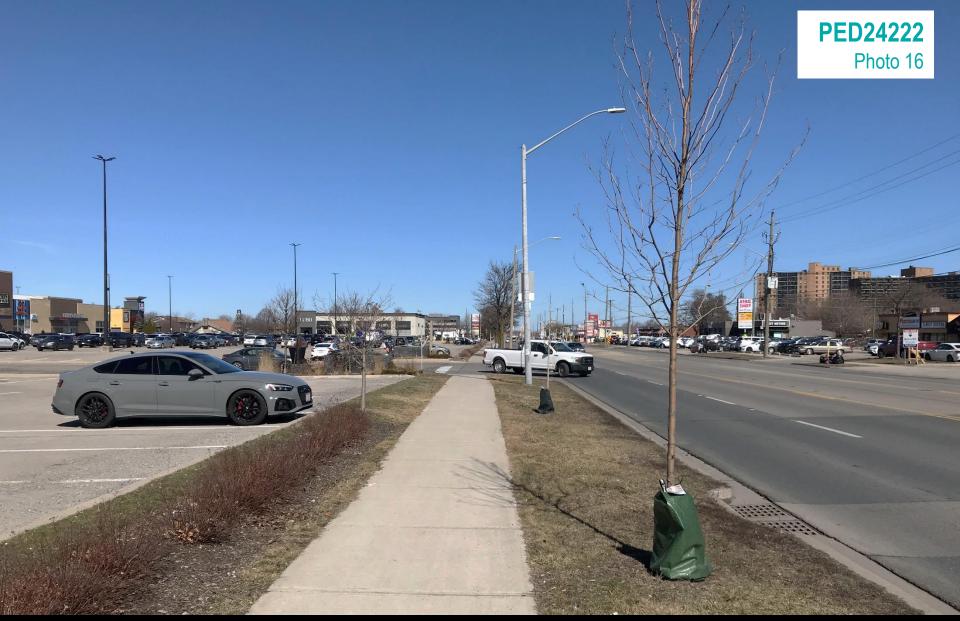

#### Appendix D

Subject site – East side from Centennial Parkway North

Subject site – South side from Queenston Road

**Eastgate Square HSR Terminal** 

**Queenston Road looking west** 

Adjacent lands to the north at Centennial Parkway North