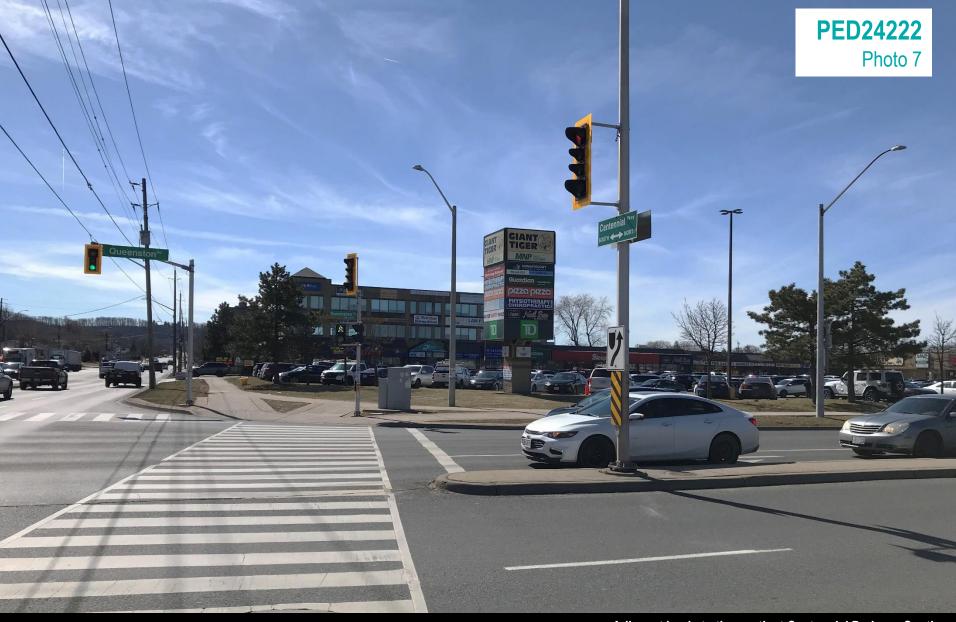

#### Appendix D

Subject site – East side from Centennial Parkway North

Subject site – South side from Queenston Road

**Eastgate Square HSR Terminal** 

**Queenston Road looking west** 

Adjacent lands to the north at Centennial Parkway North