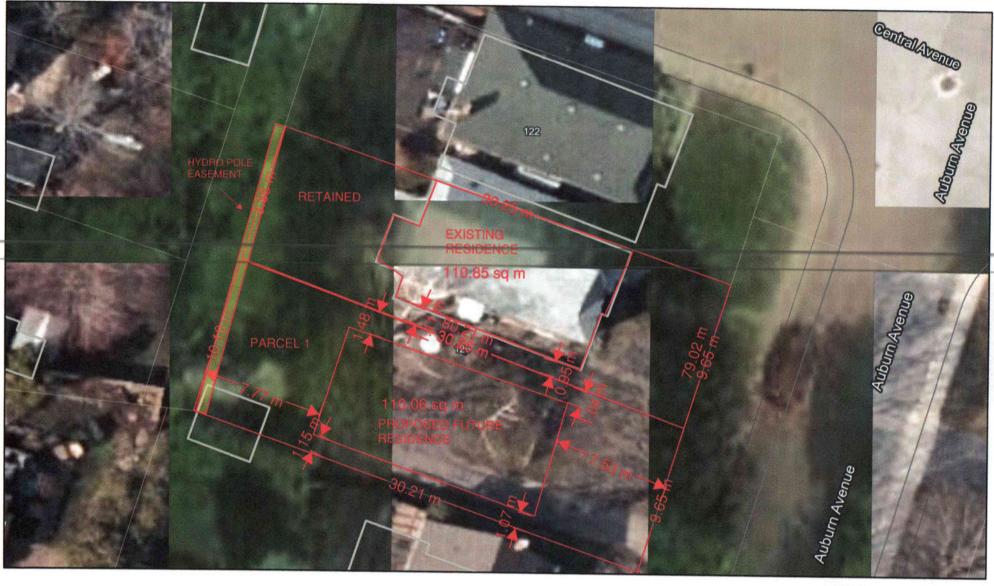

**APPLICANTS:** Owner: Giuseppe (Joe) Trombetta

Agent: Derek Taylor

**PURPOSE & EFFECT:** To sever the existing residential lot into two parcels, the severed lands will be

a vacant residential building lot and the retained lands will contain the existing

dwelling which is intended to remain.

|                 | Frontage            | Depth                | Area                    |
|-----------------|---------------------|----------------------|-------------------------|
| SEVERED LANDS:  | 9.65 m <sup>±</sup> | 30.21 m <sup>±</sup> | 300.53 m <sup>2 ±</sup> |
| RETAINED LANDS: | 9.65 m <sup>±</sup> | 30.25 m <sup>±</sup> | 279.09 m <sup>2 ±</sup> |