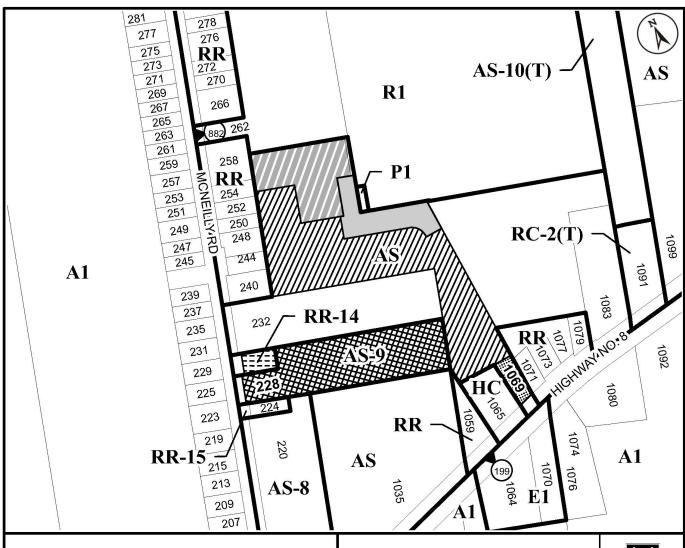

## Site Location

## **Subject Property**

 $\bowtie$ 

====

228 McNeilly Road & 1069 Highway 8

Block 1 - Change in zoning from Agricultural Specialty "AS" Zone, to the Multiple Residential "RM3-XX" Zone, Modified

Block 2 - Change in zoning from the Agricultural Specialty "AS-9" Zone, Modified to the Multiple Residential "RM3-XX" Zone, Modified

Block 3 - Change in zoning from Rural Residential "RR-14" Zone, Modified to the Multiple Residential "RM3-XX" Zone,

Block 4 - To add the lands as Low Density Residential (R1, XXX) Zone

Block 5 - To add the lands as Low Density Residential (R1) Zone

Block 6 - To add the lands as Neighbourhood Park (P1) Zone