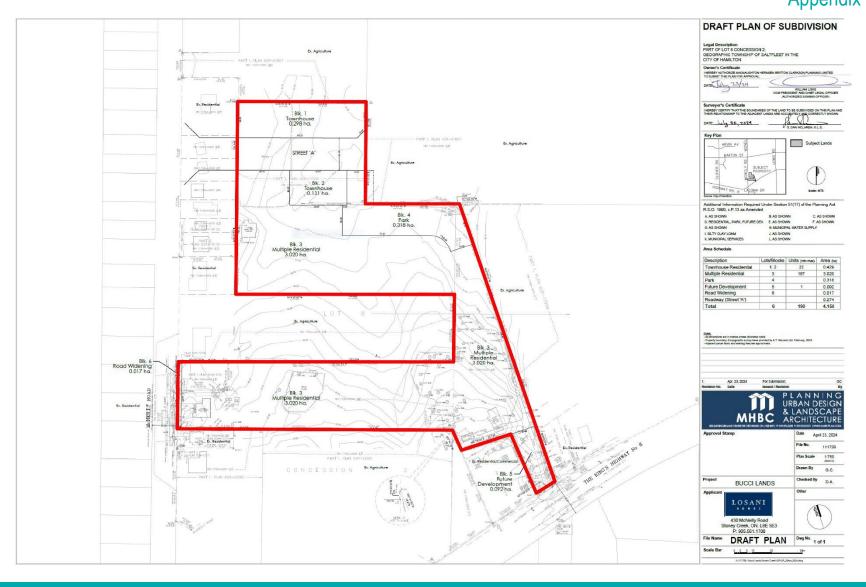

#### WELCOME TO THE CITY OF HAMILTON

## PLANNING COMMITTEE

February 4, 2025

### PED25035 - (ZAC-24-030 & UHOPA-24-009)

Applications for an Official Plan Amendment, Zoning By-law Amendment, and Draft Plan of Subdivision for Lands Located at 228 McNeilly Road and 1069 Highway No. 8, Stoney Creek.

Presented by: James Van Rooi





SUBJECT PROPERTY



228 McNeilly Road and 1069 Highway No. 8, Stoney Creek







#### PED25035 Appendix A



#### PED25035 Appendix B





#### PED25035

#### Appendix C



#### PED25035

#### Appendix G





















Looking south on McNeilly Road















Single Detached Dwellings on the east side of McNeilly Road









Looking West on Highway No. 8















# THANK YOU FOR ATTENDING

THE CITY OF HAMILTON PLANNING COMMITTEE