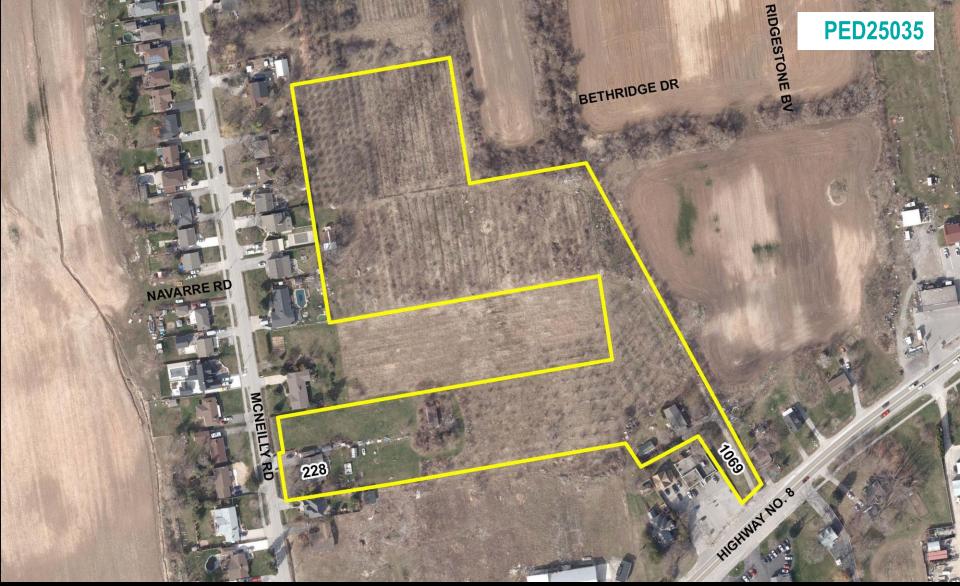

Presented by: James Van Rooi

SUBJECT PROPERTY

228 McNeilly Road and 1069 Highway No. 8, Stoney Creek