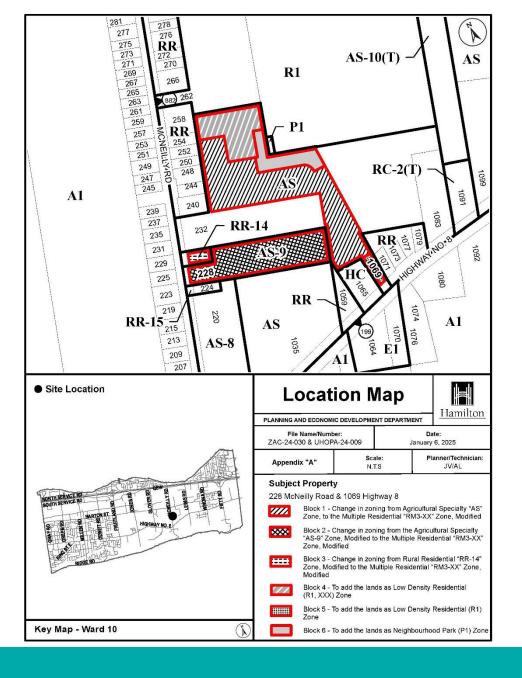

#### WELCOME TO THE CITY OF HAMILTON

## PLANNING COMMITTEE

February 4, 2025

### PED25035 - (ZAC-24-030 & UHOPA-24-009)

Applications for an Official Plan Amendment, Zoning By-law Amendment, and Draft Plan of Subdivision for Lands Located at 228 McNeilly Road and 1069 Highway No. 8, Stoney Creek.

Presented by: James Van Rooi





SUBJECT PROPERTY



228 McNeilly Road and 1069 Highway No. 8, Stoney Creek







#### PED25035 Appendix A



#### PED25035 Appendix B





#### PED25035

#### Appendix C



#### PED25035

#### Appendix G





















Looking south on McNeilly Road















Single Detached Dwellings on the east side of McNeilly Road









Looking West on Highway No. 8















# THANK YOU FOR ATTENDING

THE CITY OF HAMILTON PLANNING COMMITTEE