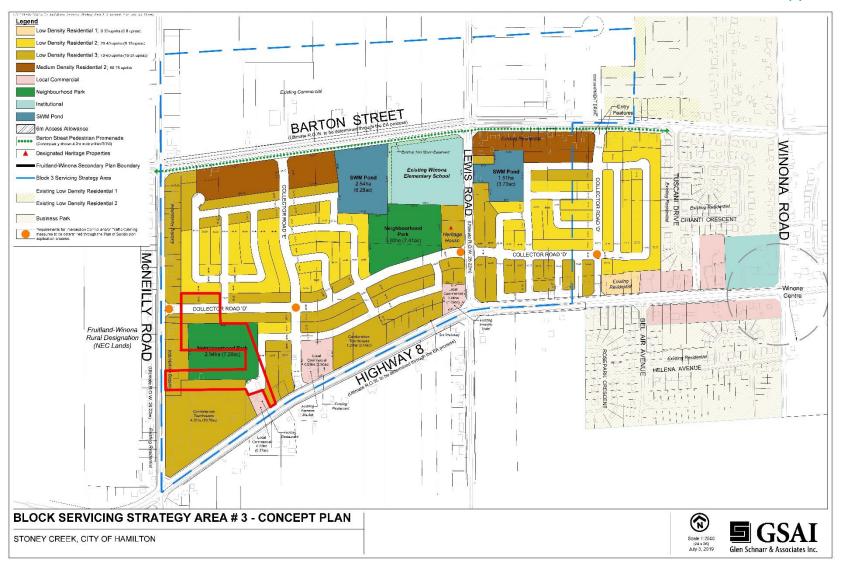

### PED25035 - (ZAC-24-030 & UHOPA-24-009)

Applications for an Official Plan Amendment, Zoning By-law Amendment, and Draft Plan of Subdivision for Lands Located at 228 McNeilly Road and 1069 Highway No. 8, Stoney Creek.

Presented by: James Van Rooi

SUBJECT PROPERTY

228 McNeilly Road and 1069 Highway No. 8, Stoney Creek

#### PED25035 Appendix A