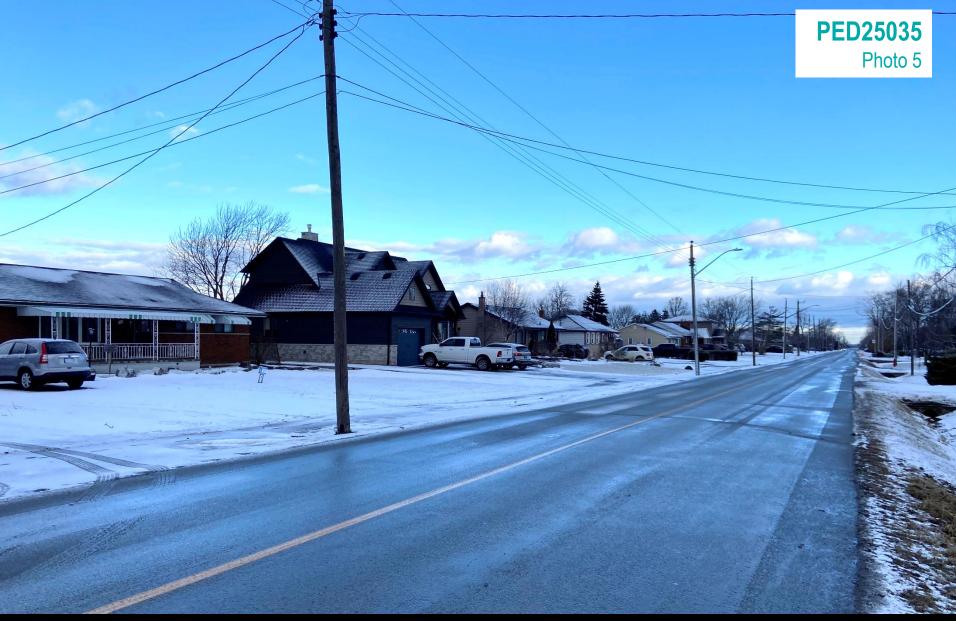

#### Appendix G

Looking south on McNeilly Road

Single Detached Dwellings on the east side of McNeilly Road

Looking West on Highway No. 8