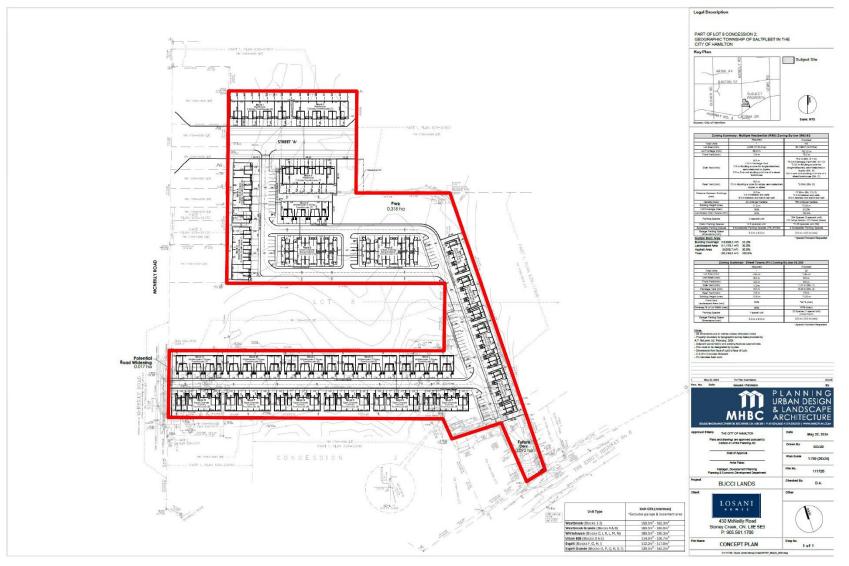

#### WELCOME TO THE CITY OF HAMILTON

## PLANNING COMMITTEE

February 4, 2025

### PED25035 - (ZAC-24-030 & UHOPA-24-009)

Applications for an Official Plan Amendment, Zoning By-law Amendment, and Draft Plan of Subdivision for Lands Located at 228 McNeilly Road and 1069 Highway No. 8, Stoney Creek.

Presented by: James Van Rooi





SUBJECT PROPERTY



228 McNeilly Road and 1069 Highway No. 8, Stoney Creek







#### PED25035 Appendix A



#### PED25035 Appendix B





#### PED25035

#### Appendix C



#### PED25035

#### Appendix G





















Looking south on McNeilly Road















Single Detached Dwellings on the east side of McNeilly Road









Looking West on Highway No. 8















# THANK YOU FOR ATTENDING

THE CITY OF HAMILTON PLANNING COMMITTEE