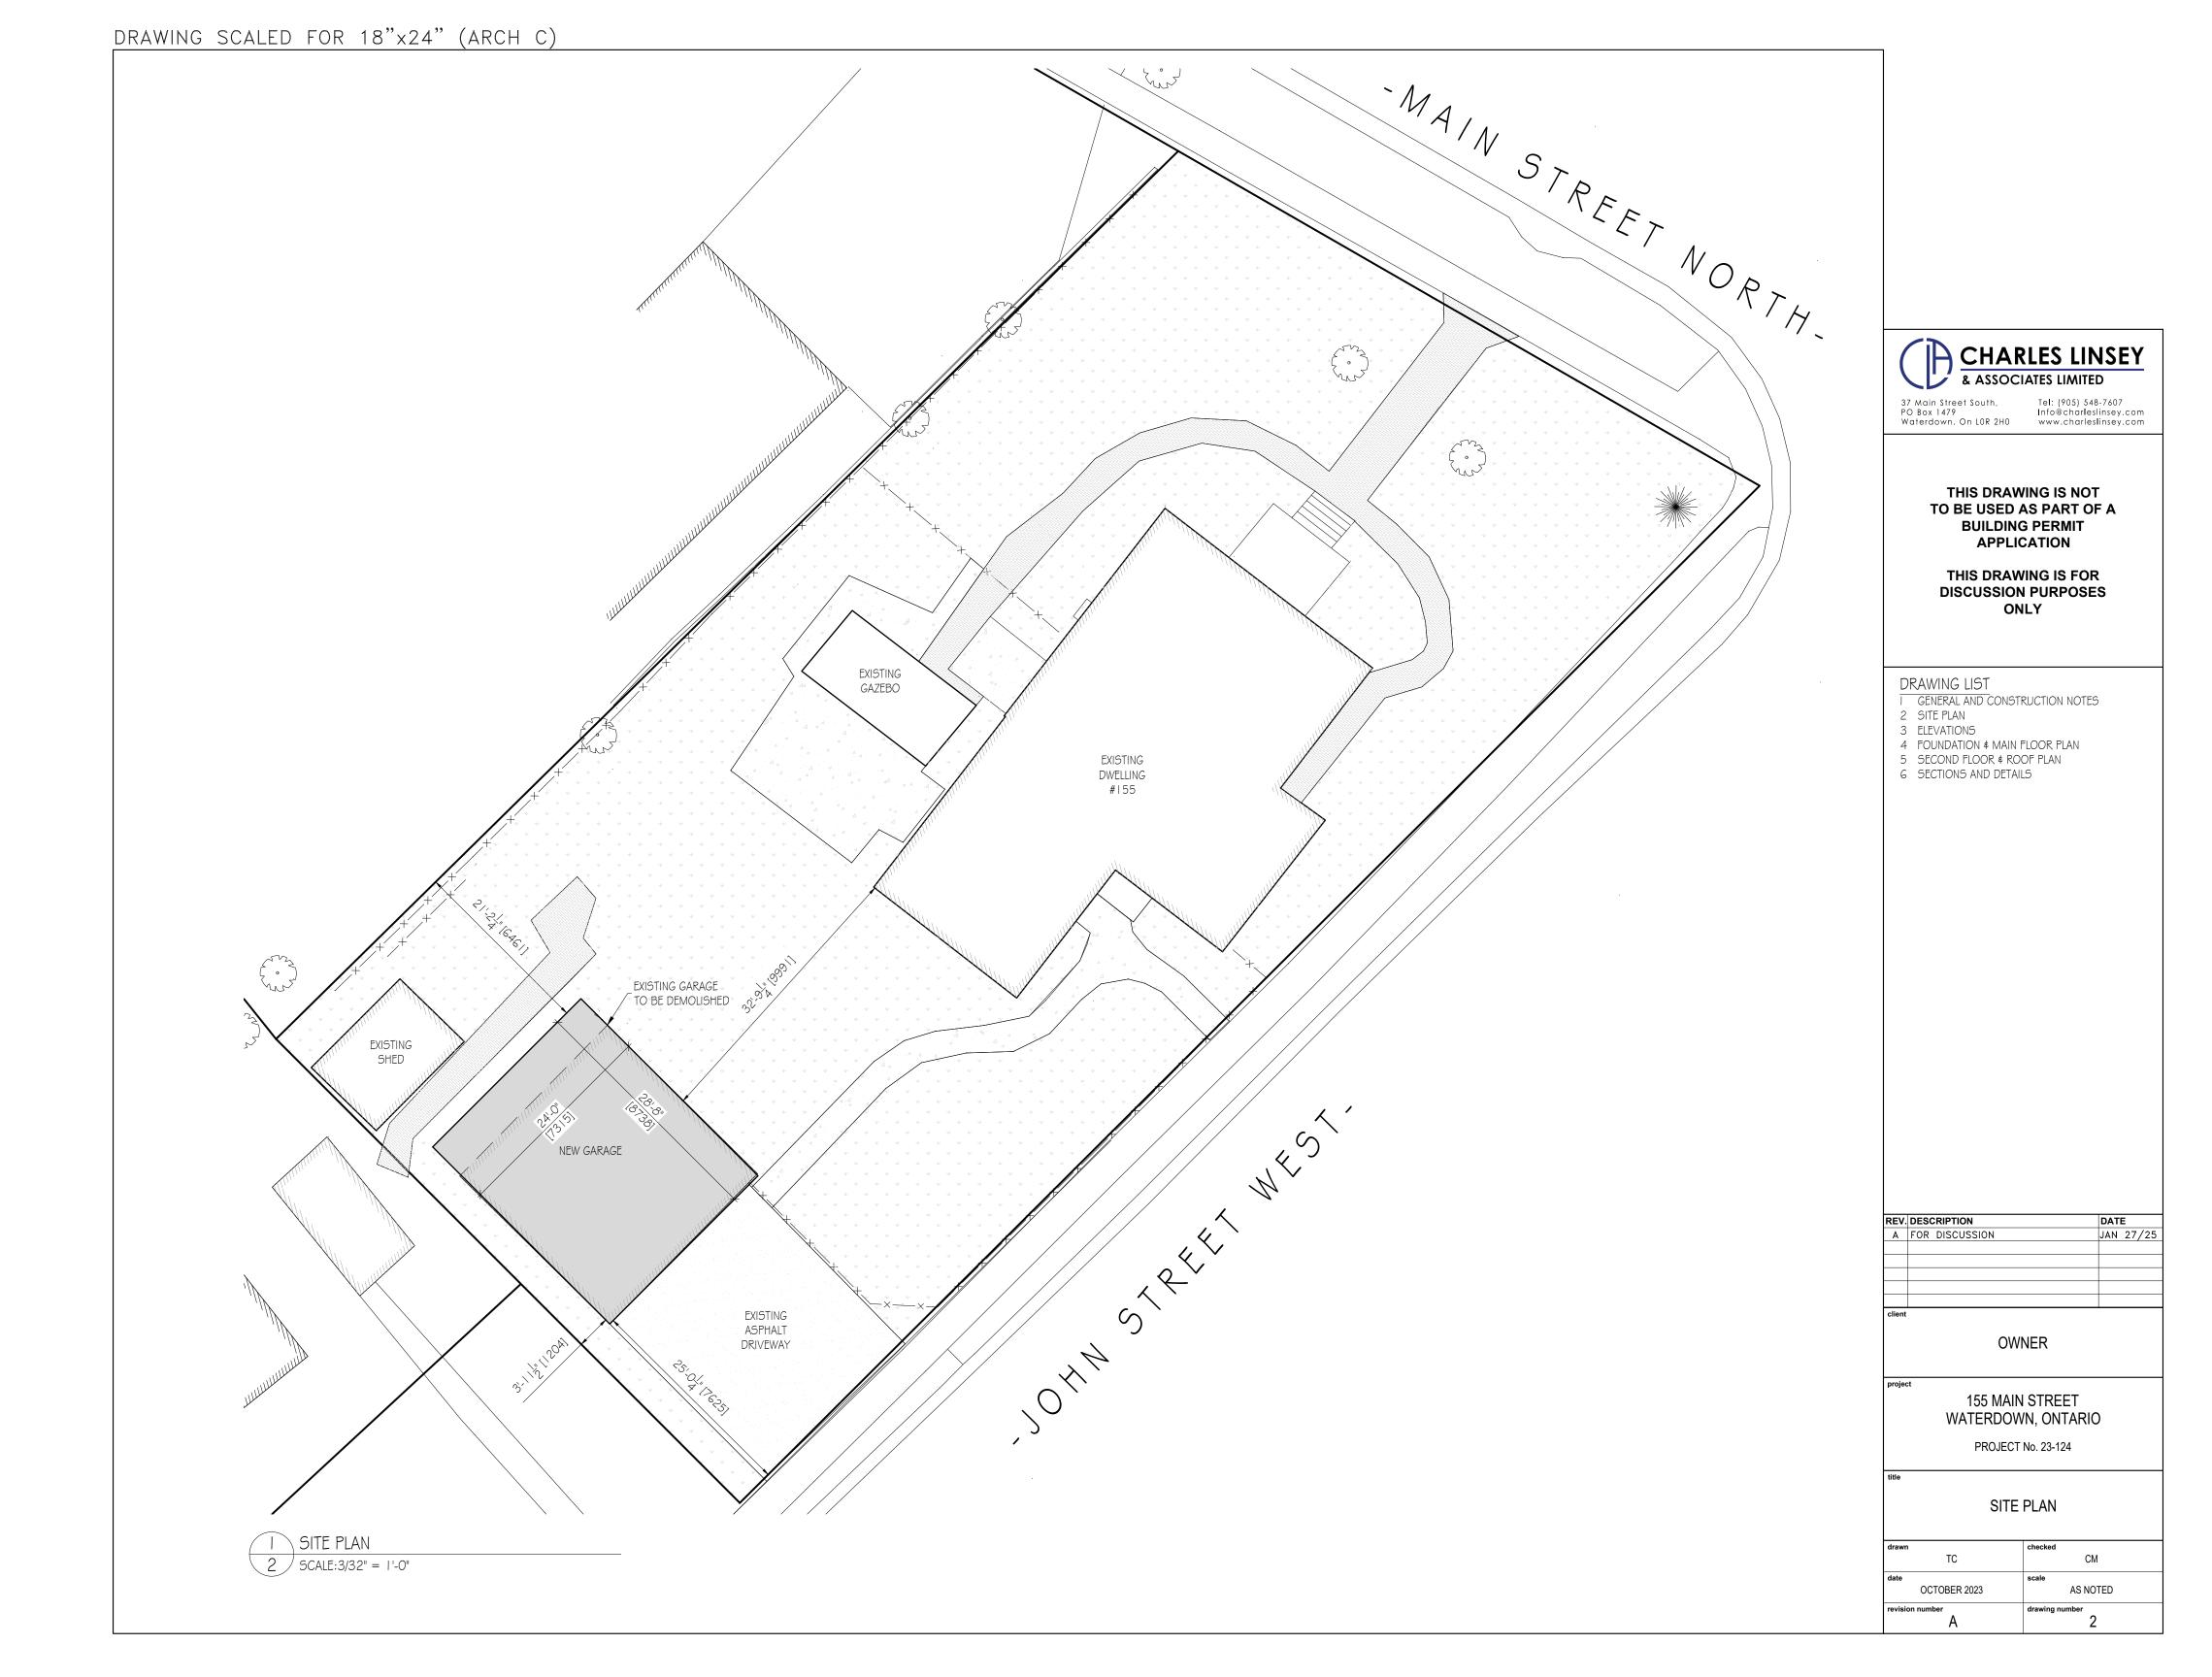

DRAWING SCALED FOR 18"x24" (ARCH C)

2 SECOND FLOOR LAYOUT 4 SCALE: 1/4" = 1'-0"

37 Main Street South, PO Box 1479 Waterdown, On LOR 2H0

Tel: (905) 548-7607 Info@charleslinsey.com www.charleslinsey.com

THIS DRAWING IS NOT TO BE USED AS PART OF A **BUILDING PERMIT APPLICATION** 

THIS DRAWING IS FOR DISCUSSION PURPOSES ONLY

## DRAWING LIST

- I GENERAL AND CONSTRUCTION NOTES
  2 SITE PLAN
  3 ELEVATIONS
  4 FOUNDATION \$ MAIN FLOOR PLAN

- 6 SECTIONS AND DETAILS
- 5 SECOND FLOOR \$ ROOF PLAN

| REV.   | DESCRIPTION    | DATE      |
|--------|----------------|-----------|
| Α      | FOR DISCUSSION | OCT 12/23 |
| В      | FOR DISCUSSION | NOV 08/23 |
|        |                |           |
|        |                |           |
|        | 1              |           |
|        | 1              |           |
| client |                |           |

OWNER

155 MAIN STREET WATERDOWN, ONTARIO

PROJECT No. 23-124

FOUNDATION & FIRST FLOOR PLAN

| drawn           | checked          |
|-----------------|------------------|
| TC              | CM               |
| OCTOBER 2023    | AS NOTED         |
| revision number | drawing number 4 |