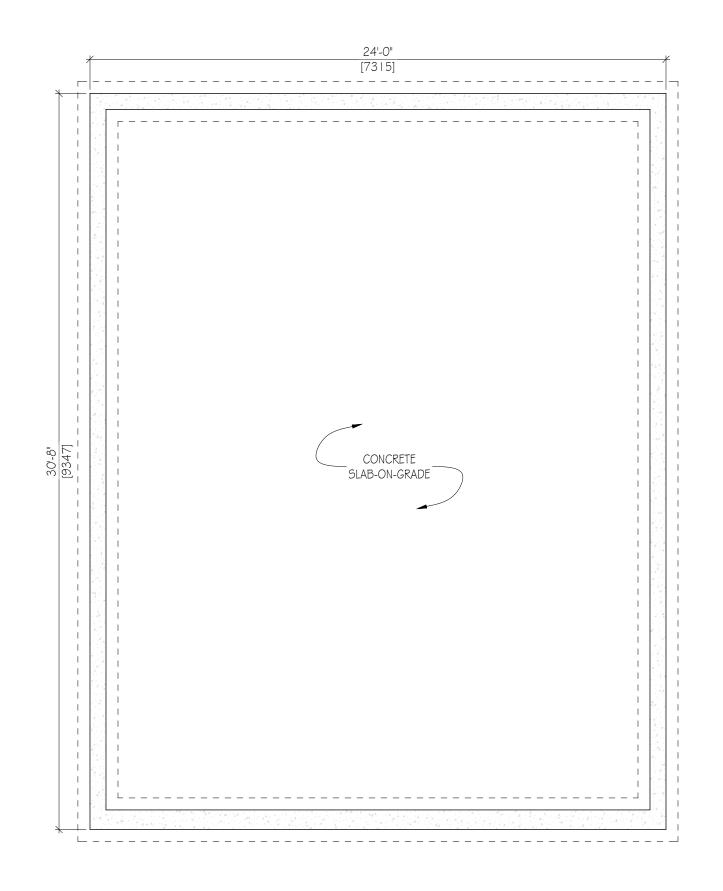

OWNER

155 MAIN STREET WATERDOWN, ONTARIO

PROJECT No. 23-124

FOUNDATION & FIRST FLOOR PLAN

| drawn           | checked          |
|-----------------|------------------|
| TC              | CM               |
| OCTOBER 2023    | AS NOTED         |
| revision number | drawing number 4 |