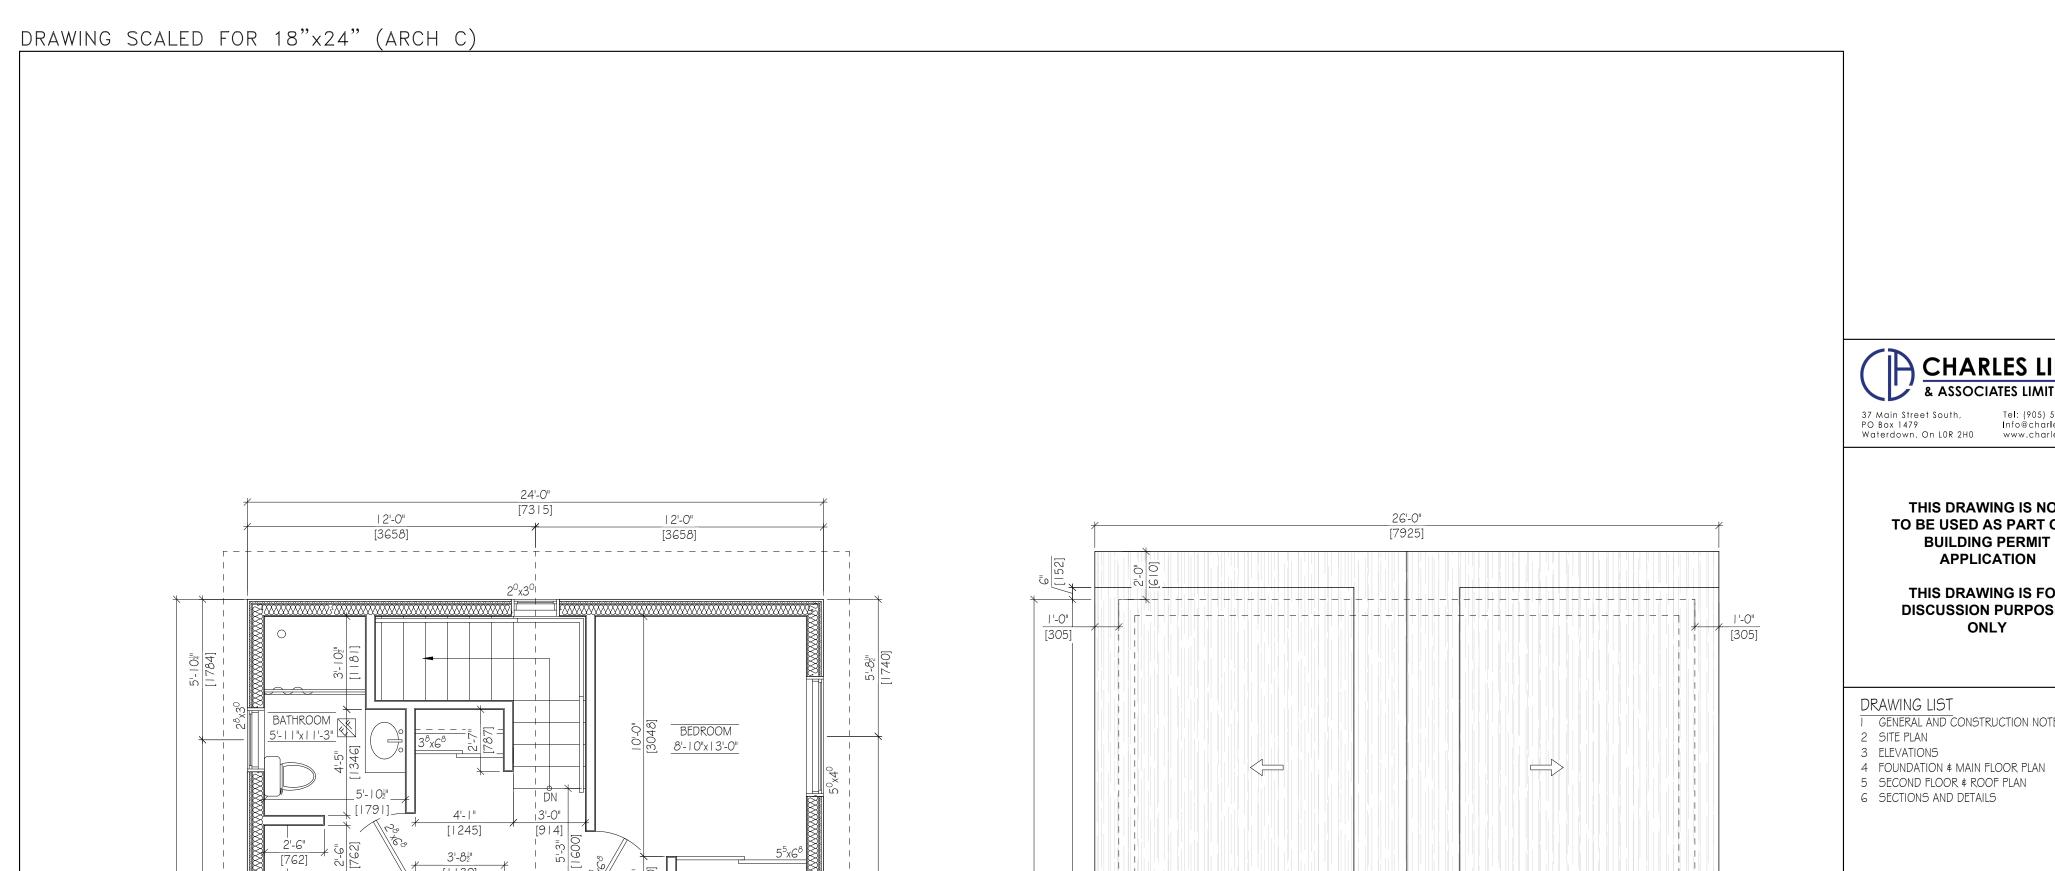

DRAWING SCALED FOR 18"x24" (ARCH C)

2 SECOND FLOOR LAYOUT 4 SCALE: 1/4" = 1'-0"

37 Main Street South, PO Box 1479 Waterdown, On LOR 2H0

Tel: (905) 548-7607 Info@charleslinsey.com www.charleslinsey.com

THIS DRAWING IS NOT TO BE USED AS PART OF A **BUILDING PERMIT APPLICATION** 

THIS DRAWING IS FOR DISCUSSION PURPOSES ONLY

## DRAWING LIST

- I GENERAL AND CONSTRUCTION NOTES
  2 SITE PLAN
  3 ELEVATIONS
  4 FOUNDATION \$ MAIN FLOOR PLAN

- 6 SECTIONS AND DETAILS
- 5 SECOND FLOOR \$ ROOF PLAN

| REV.   | DESCRIPTION    | DATE      |
|--------|----------------|-----------|
| Α      | FOR DISCUSSION | OCT 12/23 |
| В      | FOR DISCUSSION | NOV 08/23 |
|        |                |           |
|        |                |           |
|        | 1              |           |
|        | 1              |           |
| client |                |           |

OWNER

155 MAIN STREET WATERDOWN, ONTARIO

PROJECT No. 23-124

FOUNDATION & FIRST FLOOR PLAN

| drawn           | checked          |
|-----------------|------------------|
| TC              | CM               |
| OCTOBER 2023    | AS NOTED         |
| revision number | drawing number 4 |