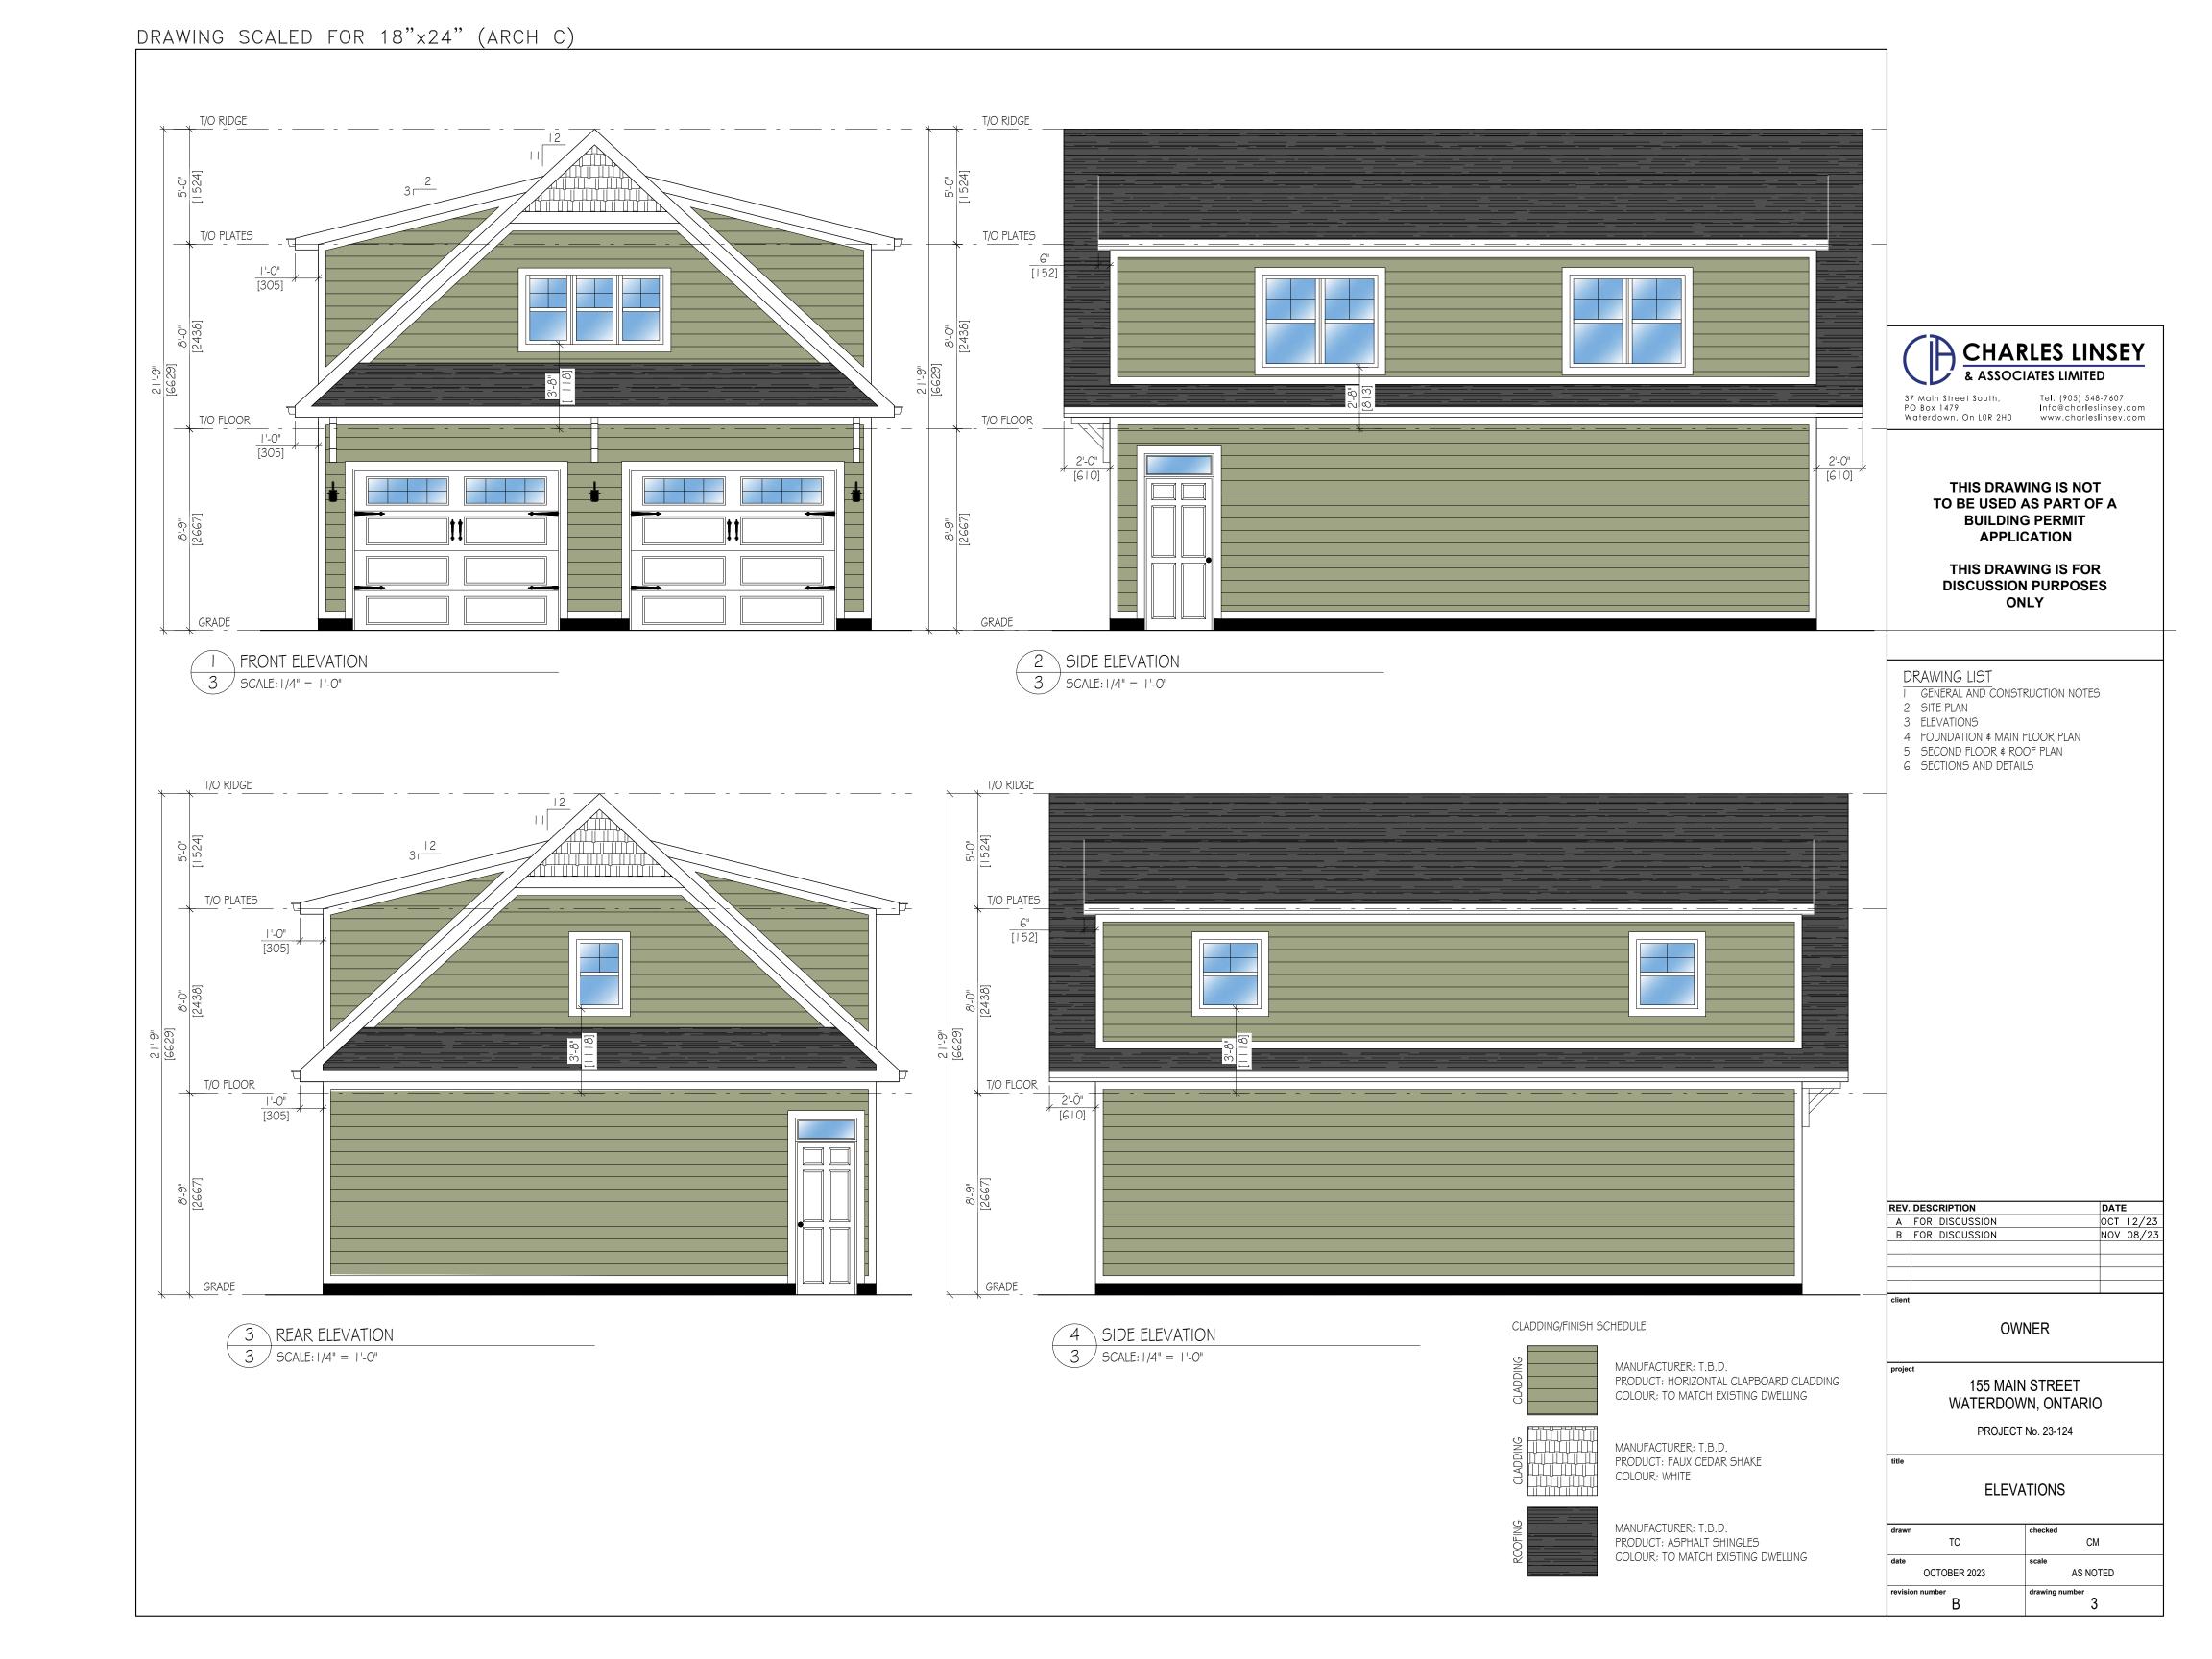

DRAWING SCALED FOR 18"x24" (ARCH C)

2 SECOND FLOOR LAYOUT 4 SCALE: 1/4" = 1'-0"

37 Main Street South, PO Box 1479 Waterdown, On LOR 2H0

Tel: (905) 548-7607 Info@charleslinsey.com www.charleslinsey.com

THIS DRAWING IS NOT TO BE USED AS PART OF A **BUILDING PERMIT APPLICATION** 

THIS DRAWING IS FOR DISCUSSION PURPOSES ONLY

## DRAWING LIST

- I GENERAL AND CONSTRUCTION NOTES
  2 SITE PLAN
  3 ELEVATIONS
  4 FOUNDATION \$ MAIN FLOOR PLAN

- 6 SECTIONS AND DETAILS
- 5 SECOND FLOOR \$ ROOF PLAN

| REV.   | DESCRIPTION    | DATE      |
|--------|----------------|-----------|
| Α      | FOR DISCUSSION | OCT 12/23 |
| В      | FOR DISCUSSION | NOV 08/23 |
|        |                |           |
|        |                |           |
|        | 1              |           |
|        | 1              |           |
| client |                |           |