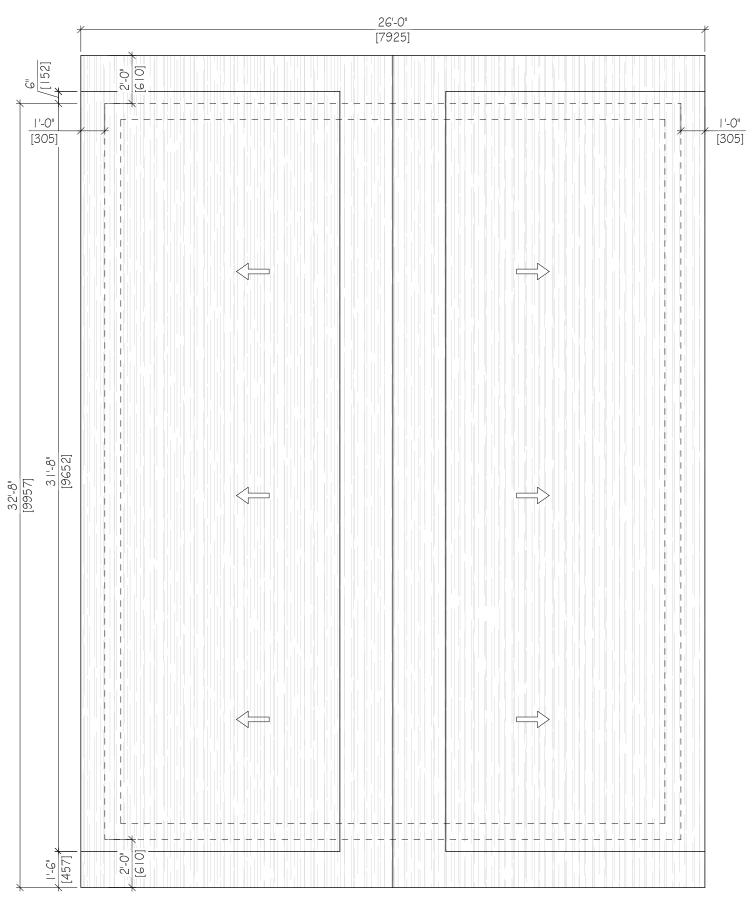

3'-41"

PRE-ENGINEERED TRUSSES

| @ 24" o/c

2 SECOND FLOOR LAYOUT 5 SCALE: 1/4" = 1'-0"

Tel: (905) 548-7607 Info@charleslinsey.com www.charleslinsey.com

THIS DRAWING IS NOT TO BE USED AS PART OF A **BUILDING PERMIT** 

THIS DRAWING IS FOR **DISCUSSION PURPOSES** ONLY

- GENERAL AND CONSTRUCTION NOTES

| ₹EV.   | DESCRIPTION    | DATE      |
|--------|----------------|-----------|
| Α      | FOR DISCUSSION | OCT 12/23 |
| В      | FOR DISCUSSION | NOV 08/23 |
|        |                |           |
|        |                |           |
|        |                |           |
|        |                |           |
| client |                |           |

OWNER

155 MAIN STREET WATERDOWN, ONTARIO

PROJECT No. 23-124

SECOND FLOOR & ROOF PLAN

| drawn           | checked        |
|-----------------|----------------|
| TC              | CM             |
| date            | scale          |
| OCTOBER 2023    | AS NOTED       |
| revision number | drawing number |
| В               | 5              |