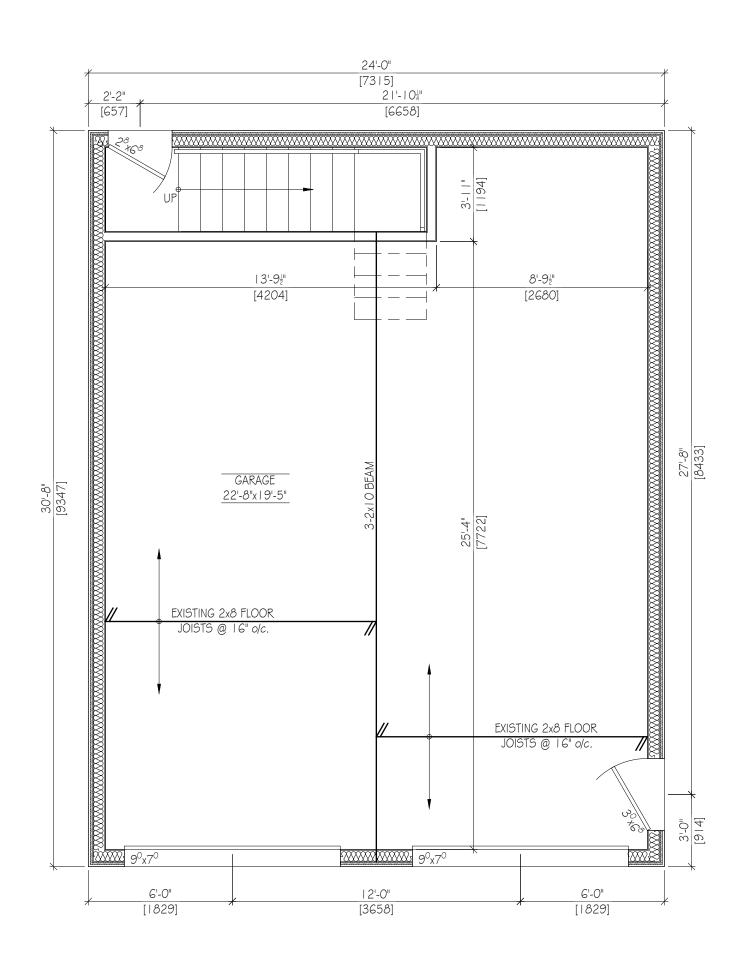

OWNER

155 MAIN STREET WATERDOWN, ONTARIO

PROJECT No. 23-124

FOUNDATION & FIRST FLOOR PLAN

| drawn           | checked          |
|-----------------|------------------|
| TC              | CM               |
| OCTOBER 2023    | AS NOTED         |
| revision number | drawing number 4 |

FIRST FLOOR LAYOUT 5 SCALE: 1/4" = 1'-0"

30-8" [9347] |6-11<sub>2</sub>

PANTRY

5'-10"x5'-6" =

KITCHEN 10'-0"x11'-9"

10'-0"

[3048]

[1092'-0" [3658]

⇔□⇔ ]&U&[ [1245]

 $3^1 - 8^{11}_{2}$ [1130]

WASHER

DRYER

LIVING ROOM 12'-2"x16'-10"

9'-21"

[2807]

12'-0"

3'-41"

PRE-ENGINEERED TRUSSES

| @ 24" o/c

2 SECOND FLOOR LAYOUT 5 SCALE: 1/4" = 1'-0"

Tel: (905) 548-7607 Info@charleslinsey.com www.charleslinsey.com

THIS DRAWING IS NOT TO BE USED AS PART OF A **BUILDING PERMIT** 