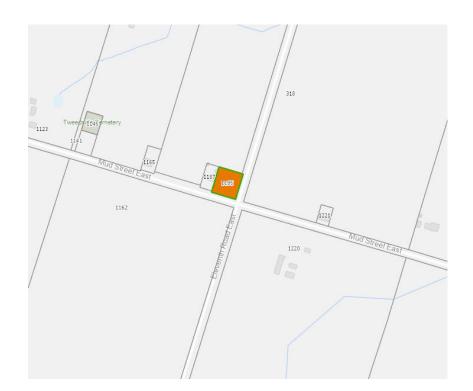

| APPLICATION | A-25:002         | SUBJECT    | 1195 Mud Street East, Stoney   |
|-------------|------------------|------------|--------------------------------|
| NO.:        |                  | PROPERTY:  | Creek                          |
| ZONE:       | A1 (Agriculture) | ZONING BY- | Hamilton Zoning By-law 05-200, |
|             |                  | LAW:       | as Amended by By-law 15-173    |

Subject Lands

DATED: January 27, 2025

Jamila Sheffield, Secretary-Treasurer Committee of Adjustment Information respecting this application is being collected under the authority of the Planning Act, R.S.O., 1990, c. P. 13. All comments and opinions submitted to the City of Hamilton on this matter, including the name, address, and contact information of persons submitting comments and/or opinions, will become part of the public record and will be made available to the Applicant and the general public, and may include posting electronic versions.

# SITE PLAN 1195 MUD ST EAST HAMILTON, ONTROZIO L85-303 e 60,96 m 22.99 M IM SEPTIC BED EXISTING 98.38 HOUSE 49.19 | |M. 30.19 m PORCH x (STING DELLEWAY MUD STREET EAST