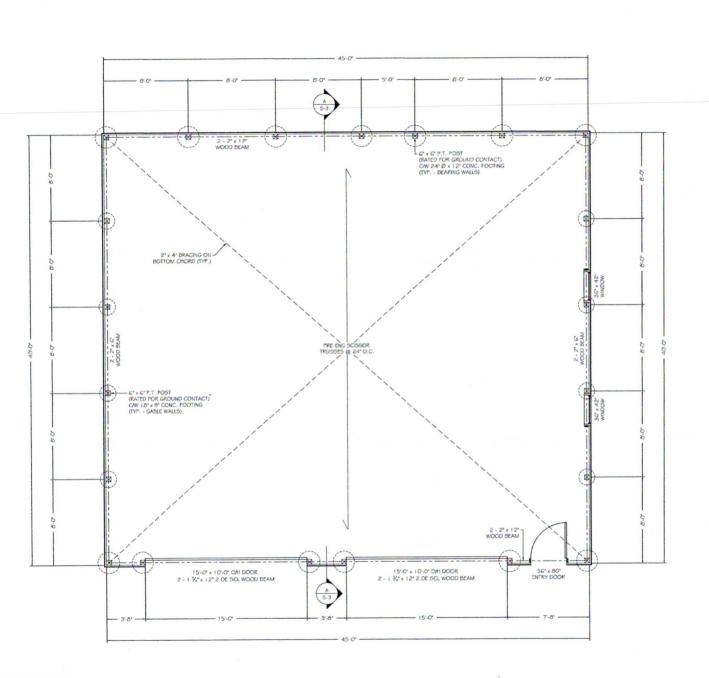

THE DRAWINGS AND SPECIFICATIONS ARE THE PROPERTY OF THE ENGINEER TO BE USED ONLY FOR THE PROJECT FOR WHICH THEY WERE ISSUED.

COPYRIGHT 2025

BRUCE MCLEAN STORAGE BUILDING

STONEY CREEK, ON LBJ 3E4

DRAWNS

FOUNDATION \$
FLOOR PLAN

AS NOTED

V1-25-4

OWGO-2025/VIKING BULDING SYSTEMS - MOLEAN STOKE BUILDING - V1-25-4

DRAWN BY

9, 2025 5-2

FOUNDATION & FLOOR PLAN

\* Some CLASSIC'S HAWE TO BE OUTSIDE ...