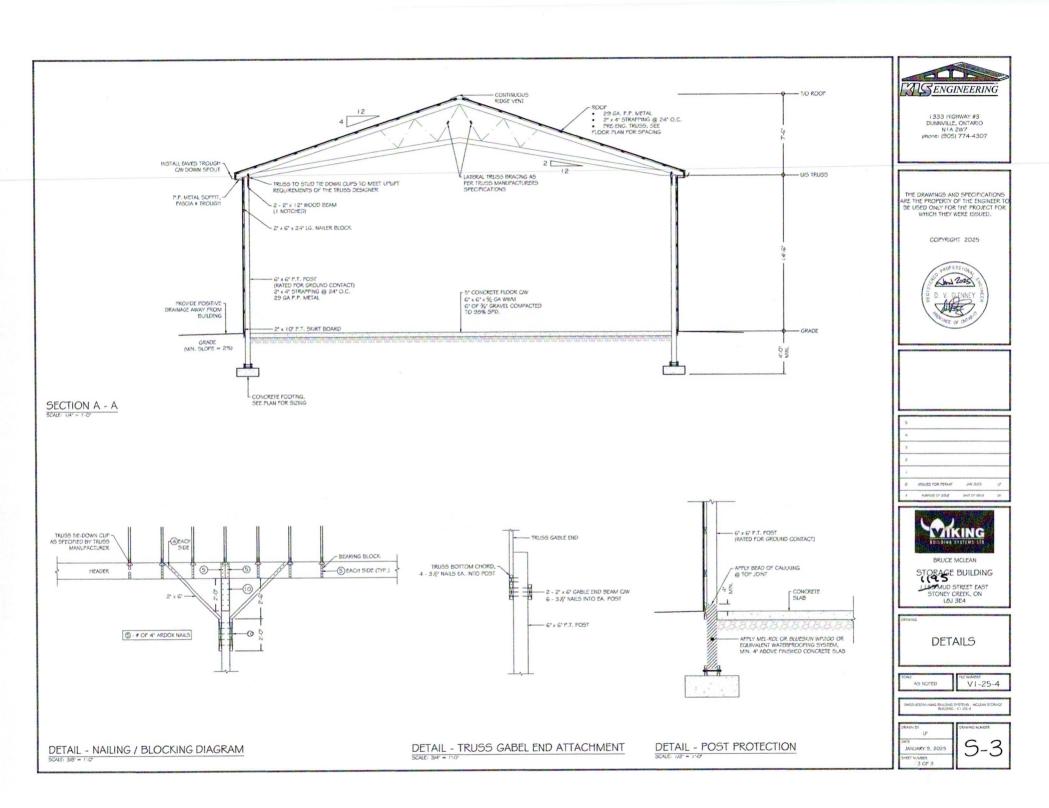

# SITE PLAN 1195 MUD ST EAST HAMILTON, ONTROZIO L85-303 e 60,96 m 22.99 M IM SEPTIC BED EXISTING 98.38 HOUSE 49.19 | |M. 30.19 m PORCH x (STING DELLEWAY MUD STREET EAST

# BRUCE McLEAN STORAGE BUILDING

STONEY CREEK, ON L8J 3E4

| DRAWING LIST            |                |  |  |  |
|-------------------------|----------------|--|--|--|
| Sheet Title             | Drawing Number |  |  |  |
| ELEVATIONS & NOTES      | 3-1            |  |  |  |
| FOUNDATION & FLOOR PLAN | 5-2            |  |  |  |
| DETAILS                 | 9-3            |  |  |  |

### GENERAL NOTES:

DO NOT SCHAE DRAWNOS.

ALL DRAWSOND TO BE VERFIELD BY CONTRACTOR

ALL DRAWSOND TO BE VERFIELD BY CONTRACTOR

CONSTITUTION

ALL WORK TO CONFORM TO O.B.C. 2004

\*\*EMOVICE ALL TO PSCHA AND ORGANIC MATERIAL

\*\*EMOVICE ALL TO PSCHA AND ORGANIC MATERIAL

\*\*ELONOVICE ALL TO PSCHAE ORGANIC MATERIAL

\*\*ELONOVICE ALL TO PSCHAE ORGANIC MATERIAL

\*\*ELONOVICE ALL TO SCHAE ORGANIC MATERIAL

\*\*ELONOVIC

### CONCRETE NOTES:

LITINATE COMPRESSOR STEEMOTH @ 20 DAYS

3.3 MAY COX SALD OX GRADE

2.3 MAY COX SALD OX GRADE

3.4 MAY COX SALD OX GRADE

4.4 MAY WATER COMPRESSOR

4.4 MAY WATER COMPRESSOR OX SALD OX GRADE TO DAY OX GRADE T

### LUMBER NOTES:

ELBRER MOTES:

ALL LUMBER TO DE SHT GRADE #2 OR DETTER LINEDS OTHERWISE SPECIFICO.

ALL LUMBER SET ON THE GROUND TO BE PRESSURE TREATED OR LUMBER, SET ON THE GROUND TO BE ARTED FOR ALL LUMBERS SET ON THE GROUND TO BE ARTED FOR THE ARTED WITH A LARTE OF ICE & WAITES SHIFTED OR COLMA.

THUS BE REACHED AND STRATTING AS STREAMED FOR HEARINGSTED THE ARTED FOR MOST THE ARTED FOR M

# SPECIFIED ROOF TOP CHORD LOADS: HAMILTON (ABOVE ESCARPMENT: EAST OF JOHN C. MUNRO INT'L AIRPORT

SNOW LOAD = 1.5 kPa (31.3 ppf)
 RAIN LOAD = 0.4 kPa (6.4 ppf)
 HOURLY WIND PRESSURE (1/50) = 0.46 kPa
 DEAD LOAD = 0.20 kPa (4.2 ppf)

| $\checkmark$ | FOOTINGS (PRIOR TO POUR) |
|--------------|--------------------------|
| <b>V</b>     | FRAMING / FINAL          |

MUNICIPALITY APPROVED DRAWINGS TO BE CONFIRMED BY KLS ENGINEERING PRIOR TO CONSTRUCTION. PLEASE NOTIFY KLS ENGINEERING MINIMUM 48 HOURS IN ADVANCE FOR AN INSPECTION REQUEST.
MUNICIPALITY INSPECTIONS ARE STILL REQUIRED

JAN 9/25

BRUCE MCLEAN

STORAGE BUILDING LES MUD STREET EAST STONEY CREEK, ON LBJ 3E4

**ELEVATIONS** 

AS NOTED

V1-25-4

5-JANUARY 9, 2025

1333 HIGHWAY #3 DUNNVILLE, ONTARIO N 1 A 2W7 phone: (905) 774-4307

THE DRAWINGS AND SPECIFICATIONS ARE THE PROPERTY OF THE ENGINEER TO BE USED ONLY FOR THE PROJECT FOR WHICH THEY WERE ISSUED.

COPYRIGHT 2025

BRUCE MCLEAN STORAGE BUILDING

STONEY CREEK, ON LBJ 3E4

DRAWNS

FOUNDATION \$
FLOOR PLAN

AS NOTED

V1-25-4

OWGO-2025/VIKING BULDING SYSTEMS - MOLEAN STOKE BUILDING - V1-25-4

DRAWN BY

9, 2025 5-2

FOUNDATION & FLOOR PLAN

\* Some CLASSIC'S HAWE TO BE OUTSIDE ...