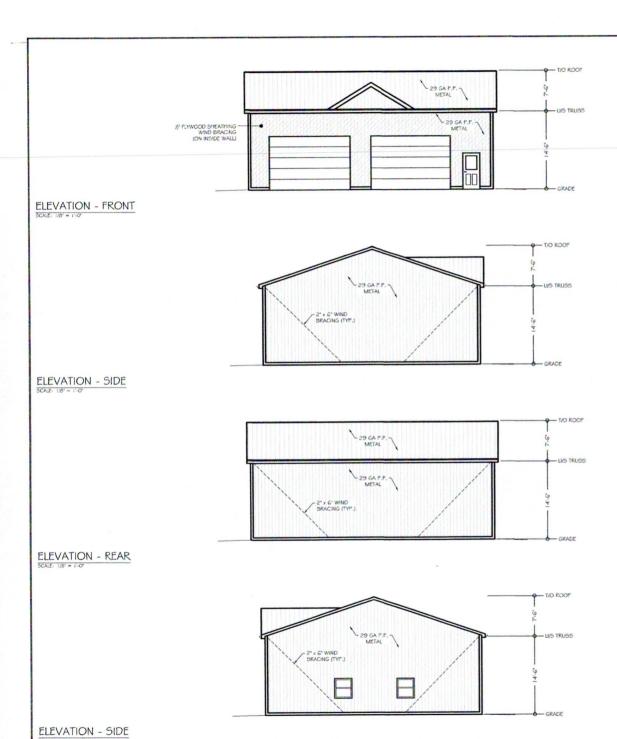

# SPECIFIED ROOF TOP CHORD LOADS: HAMILTON (ABOVE ESCARPMENT: EAST OF JOHN C. MUNRO INT'L AIRPORT

SNOW LOAD = 1.5 kPa (31.3 ppf)
 RAIN LOAD = 0.4 kPa (6.4 ppf)
 HOURLY WIND PRESSURE (1/50) = 0.46 kPa
 DEAD LOAD = 0.20 kPa (4.2 ppf)

JAN 9/25

BRUCE MCLEAN

STORAGE BUILDING LES MUD STREET EAST STONEY CREEK, ON LBJ 3E4

**ELEVATIONS** 

AS NOTED

V1-25-4

5-JANUARY 9, 2025

1333 HIGHWAY #3 DUNNVILLE, ONTARIO N 1 A 2W7 phone: (905) 774-4307