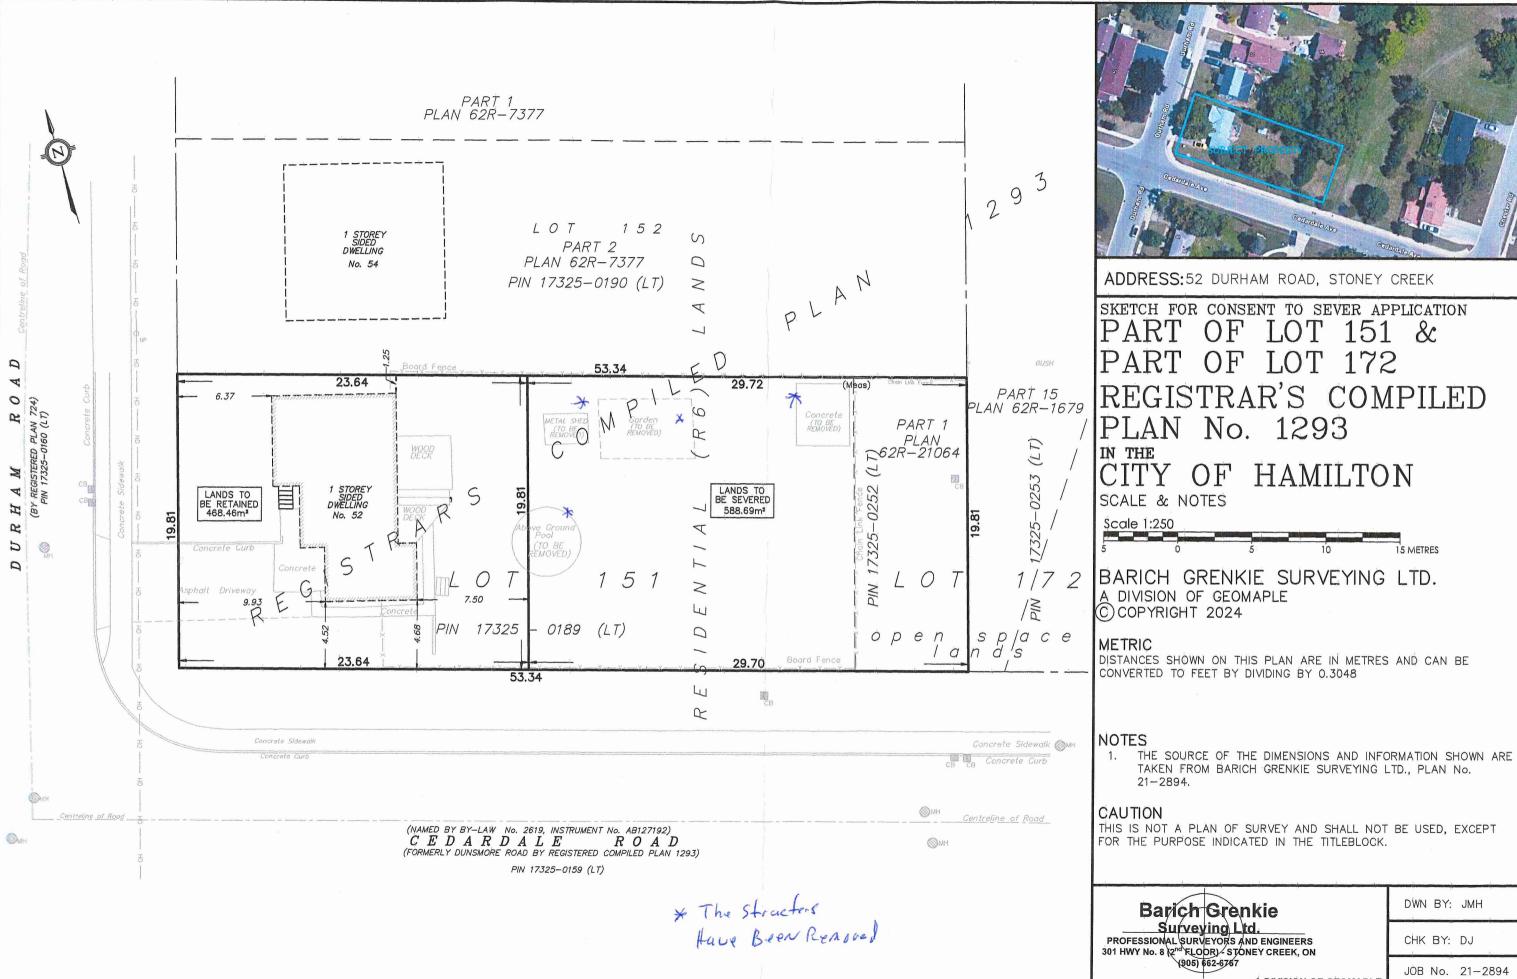

| APPLICATION | B-24:85 | SUBJECT   | 52 Durham Road, Stoney Creek |
|-------------|---------|-----------|------------------------------|
| NO.:        |         | PROPERTY: |                              |

**APPLICANTS:** Owner: Danny Trombetta c/o 1349319 Ontario Inc.

Agent: Golnaz Favaedi Barich Grenkie Surveying Ltd

**PURPOSE & EFFECT:** To sever the existing residential lot into two parcels, the severed lands will be

a vacant residential building lot and the retained lands will contain the existing

dwelling which is intended to remain.

|                 | Frontage             | Depth                | Area                    |
|-----------------|----------------------|----------------------|-------------------------|
| SEVERED LANDS:  | 29.70 m <sup>±</sup> | 19.81 m <sup>±</sup> | 588.69 m <sup>2 ±</sup> |
| RETAINED LANDS: | 19.81 m <sup>±</sup> | 23.64 m <sup>±</sup> | 468.49 m <sup>2 ±</sup> |
|                 |                      |                      |                         |