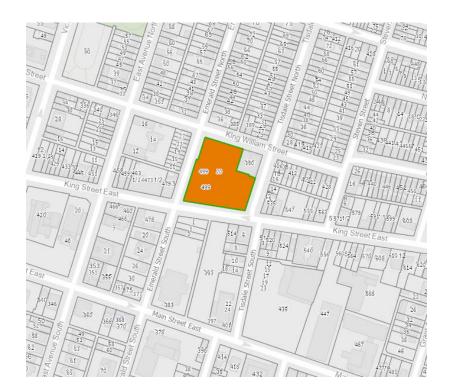

| APPLICATION | A-24:280                                        | SUBJECT            | 20 Emerald Street North, Hamilton                            |
|-------------|-------------------------------------------------|--------------------|--------------------------------------------------------------|
| NO.:        |                                                 | PROPERTY:          |                                                              |
| ZONE:       | "CR-2, CR-2/S-295"<br>(Commercial – Residential | ZONING BY-<br>LAW: | Hamilton Zoning By-law No. 6593 as Amended by By-law No. 73- |
|             | Districts)                                      |                    | 293                                                          |

Subject Lands

DATED: January 27, 2025

Jamila Sheffield, Secretary-Treasurer Committee of Adjustment Information respecting this application is being collected under the authority of the Planning Act, R.S.O., 1990, c. P. 13. All comments and opinions submitted to the City of Hamilton on this matter, including the name, address, and contact information of persons submitting comments and/or opinions, will become part of the public record and will be made available to the Applicant and the general public, and may include posting electronic versions.

# 2.1 Complete the applicable sections:

| Municipal Address         | 20 Emerald St North       |        |                |  |
|---------------------------|---------------------------|--------|----------------|--|
| Assessment Roll Number    | 030219010000000           |        |                |  |
| Former Municipality       | Hamilton                  |        |                |  |
| Lot                       | LOT 1 TO 14 RP Concession |        |                |  |
| Registered Plan Number    | PLAN 185                  | Lot(s) | 62R2168 PART 1 |  |
| Reference Plan Number (s) | Part(s) RP 62R624 PART    |        |                |  |