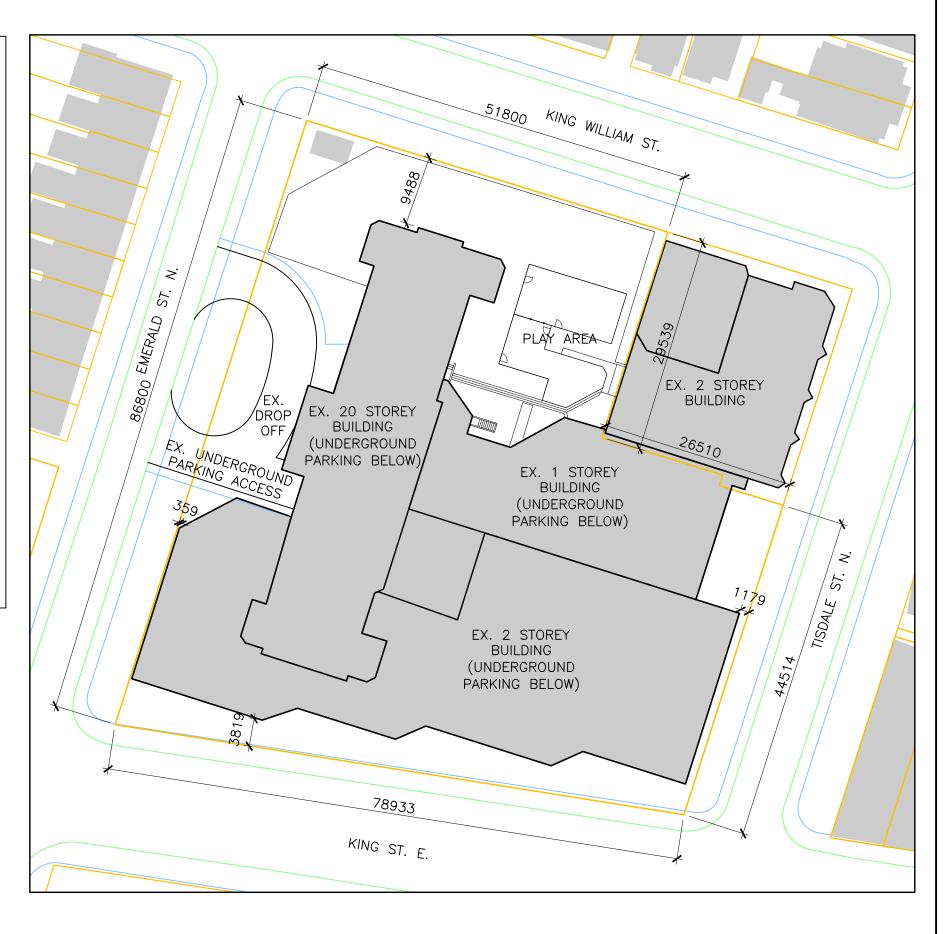

| DETAILS OF DEVELOPMEN                                                                       | <u>NT</u>                            |                               |
|---------------------------------------------------------------------------------------------|--------------------------------------|-------------------------------|
| ZONING                                                                                      | EXIST<br>CR2                         | PROPOSED<br>N/C               |
| LOT AREA                                                                                    | 5550m2                               | N/C                           |
| LOT COVERAGE                                                                                | 62%                                  | N/C                           |
| NO. OF STOREYS                                                                              | 22                                   | N/C                           |
| NO. APARTMENTS<br>114 1BEDROOM<br>115 2 BEDROOM                                             | 229                                  | N/C                           |
| AREA COMMERCIAL                                                                             | 3,717m2                              | N/C                           |
| AREA POOL, SAUNA & OTHER GROUND FLOOR AMENITY FOR APARTMENTS                                | 735m2                                | 471m2                         |
| AREA CHILDCARE                                                                              | N/A                                  | 264m2                         |
| UNDERGROUND PARKING SPACES RESIDENTIAL 20% SHARED W/COMM COMMERCIAL@ 1/40m2 CHILDCARE TOTAL | 286<br>57<br>43 (100–57)<br>0<br>329 | 280<br>N/C<br>N/C<br>6<br>329 |

| PROJECT NAME: YWCA HAMILTON EMERALD CHILD CARE CENTRE     |
|-----------------------------------------------------------|
| PROJECT ADDRESS:                                          |
| 20 EMERALD STREET<br>NORTH, HAMILTON,<br>ONTARIO, L8L 8A4 |
| PROJECT NO.:                                              |
| 24-005                                                    |
| DRAWING TITLE:                                            |
| SITE PLAN                                                 |
| PLOT DATE:                                                |
| DRWN.: EC                                                 |
| CHKD.: EC                                                 |
| DATE (Y/M/D): 2024/11/28                                  |
| SCALE: 1:500                                              |
| DRAWING NO.:                                              |
| A0.01                                                     |