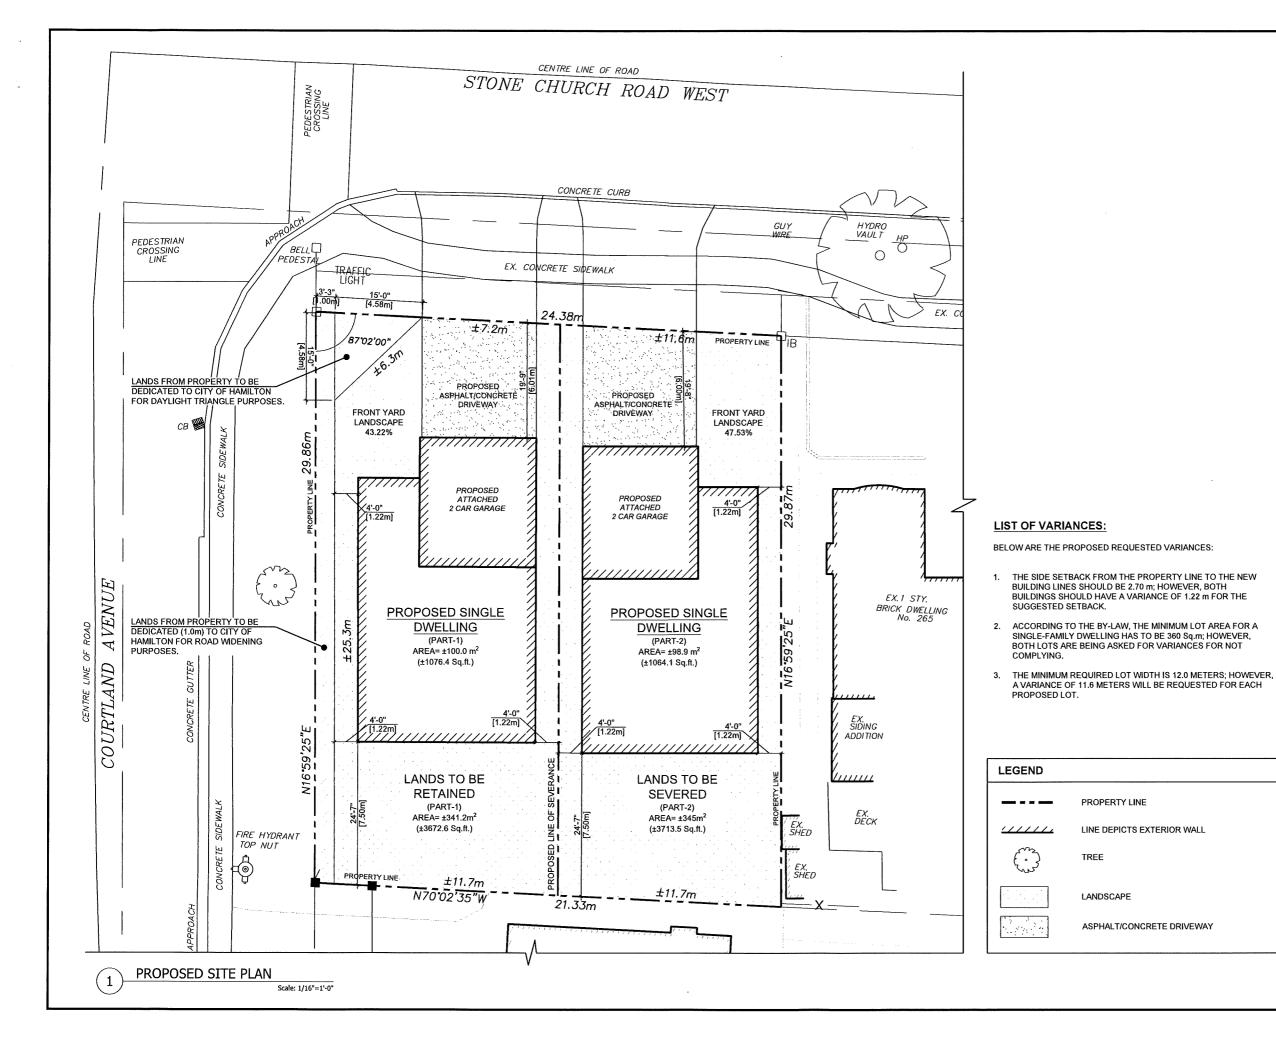

# Portion of Lands to be Retained:

- 1. A minimum side yard along each side lot line of a width of at least 1.2 metres shall be permitted, instead of the minimum required side yard of at least 2.7 metres.
- 2. Not less than 43% of the gross area of the front yard shall be used for a landscaped area excluding concrete, asphalt, gravel, pavers, or other similar materials, instead of the minimum 50% required.

# Portion of Lands to be Severed:

- 1. A minimum side yard along each side lot line of a width of at least 1.2 metres shall be permitted, instead of the minimum required side yard of at least 2.7 metres.
- 2. A minimum lot area of 345.0 square metres shall be permitted, instead of the minimum required lot area of 360.0 square metres;
- 3. Not less than 47% of the gross area of the front yard shall be used for a landscaped area excluding concrete, asphalt, gravel, pavers, or other similar materials, instead of the minimum 50% required.

## A-24:279

**PURPOSE & EFFECT:** To facilitate the creation of two (2) lots associated with Consent / Land Severance Application No. B-24:84, and the construction of two (2) Single Family Dwellings.