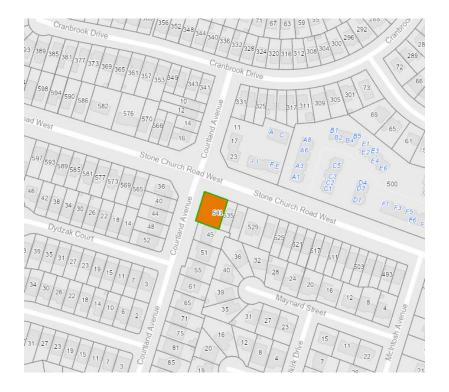

| APPLICATION | A-24:279                    | SUBJECT    | 541 Stone Church Road West,     |
|-------------|-----------------------------|------------|---------------------------------|
| NO.:        |                             | PROPERTY:  | Hamilton                        |
| ZONE:       | "D/S-198, D/S-1822" (Urban  | ZONING BY- | Hamilton Zoning By-law No. 6593 |
|             | Protected Residential – One | LAW:       | as Amended by By-law No. 22-    |
|             | and Two Family Dwellings,   |            | 195                             |
|             | etc.)                       |            |                                 |

## A-24:279

**PURPOSE & EFFECT:** To facilitate the creation of two (2) lots associated with Consent / Land Severance Application No. B-24:84, and the construction of two (2) Single Family Dwellings.