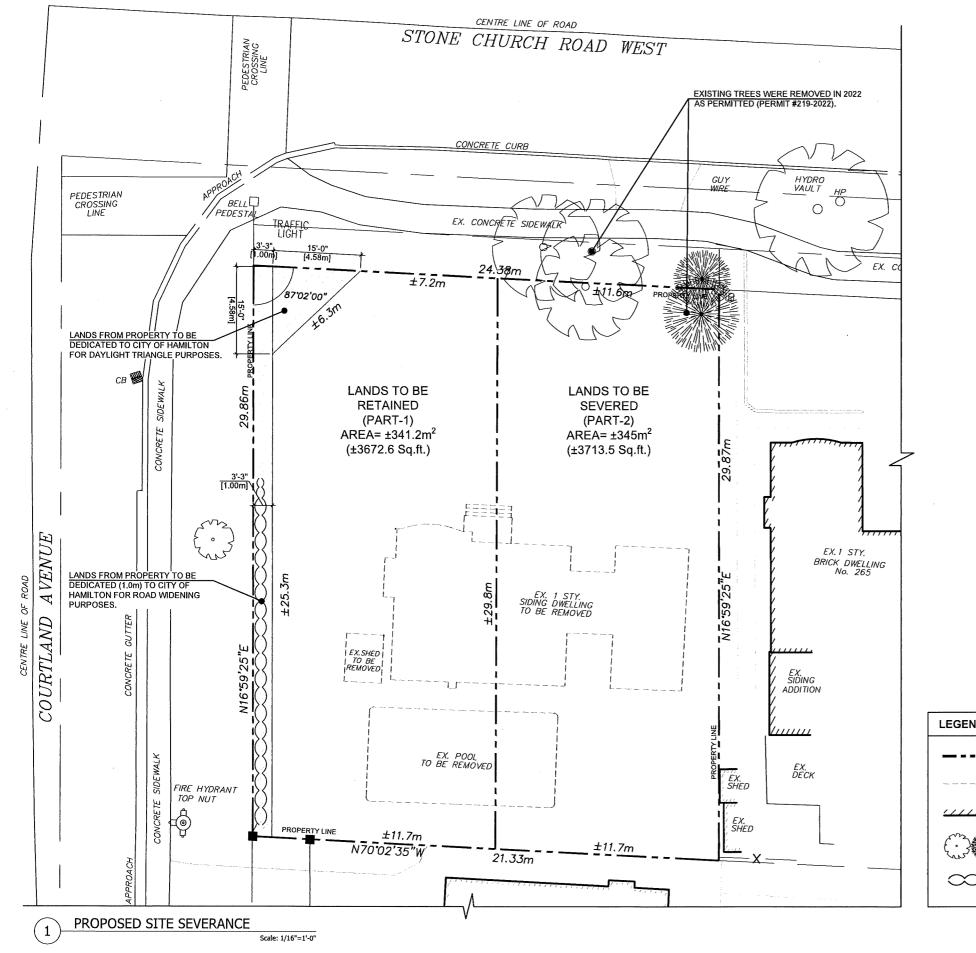

# Portion of Lands to be Retained:

- 1. A minimum side yard along each side lot line of a width of at least 1.2 metres shall be permitted, instead of the minimum required side yard of at least 2.7 metres.
- 2. Not less than 43% of the gross area of the front yard shall be used for a landscaped area excluding concrete, asphalt, gravel, pavers, or other similar materials, instead of the minimum 50% required.

# Portion of Lands to be Severed:

- 1. A minimum side yard along each side lot line of a width of at least 1.2 metres shall be permitted, instead of the minimum required side yard of at least 2.7 metres.
- 2. A minimum lot area of 345.0 square metres shall be permitted, instead of the minimum required lot area of 360.0 square metres;
- 3. Not less than 47% of the gross area of the front yard shall be used for a landscaped area excluding concrete, asphalt, gravel, pavers, or other similar materials, instead of the minimum 50% required.

## A-24:279

**PURPOSE & EFFECT:** To facilitate the creation of two (2) lots associated with Consent / Land Severance Application No. B-24:84, and the construction of two (2) Single Family Dwellings.