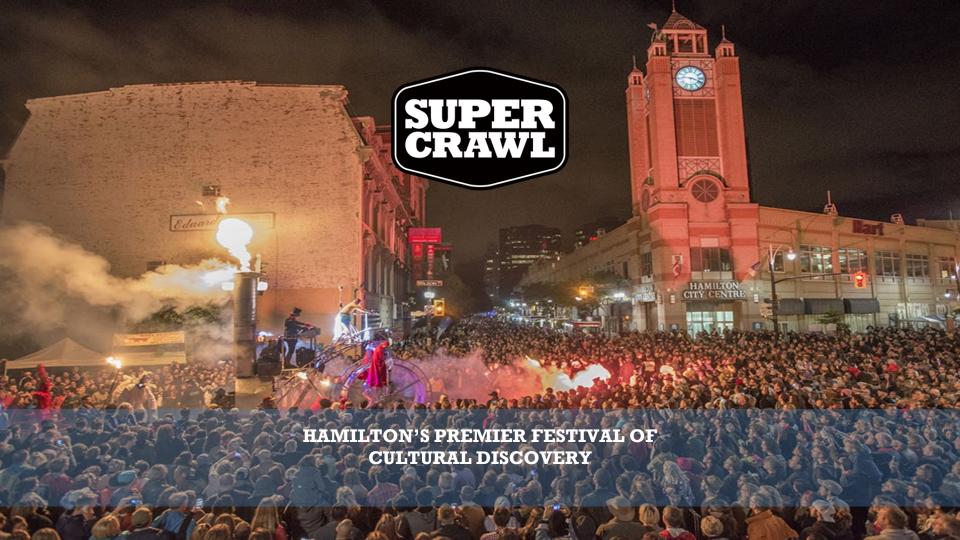

"The festival that is cementing Hamilton's place as a Canadian capital of arts and culture"

- CBC MUSIC

# "It's one of the hottest events of the year"

- ONTARIO TRAVEL

"Supercrawl is, without a doubt, Hamilton's premier music festival"

- NOISEY

### **DISCOVER SUPERCRAWL**

Supercrawl is a carefully curated multi-disciplinary festival dedicated to the discovery of music, art, fashion, performance, food and culture LIVE MUSIC ART EXPLORATION

Stage Programming Venue Programming Ticketed Show Year-Round Concert Series Art Installations Fashion Shows Circus Spectacle Theatre / Dance Drones Food Trucks Artisans & Craft Vendors Authors' Talks Sports Activations Family Area

Since 2009, the festival has featured thousands of performances and creators coming together from all over the world