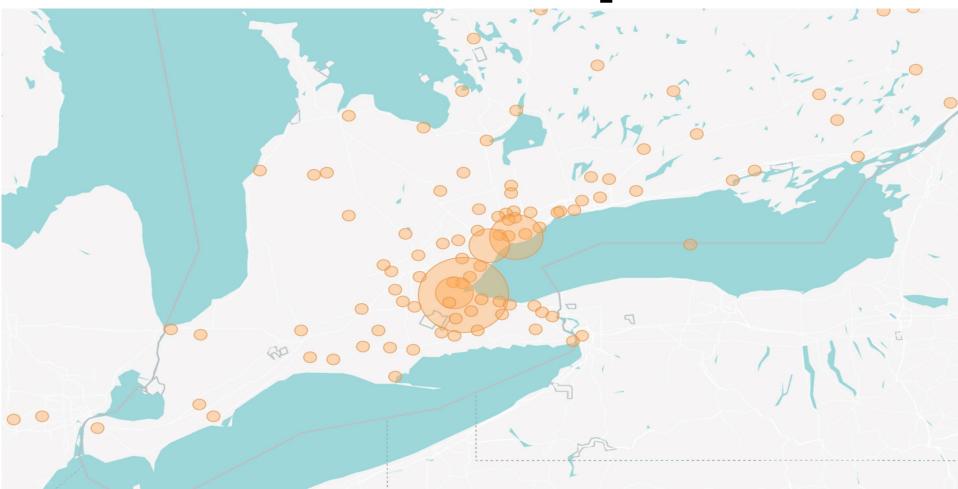

+<br>PAGE VIEWS    | 245,000+<br>UNIQUE VISITORS | 76% NEW VISITORS<br>61% NON-LOCAL<br>6% INTERNATIONAL |
|---------------|-----------------------------|-----------------------------|-------------------------------------------------------|
| FACEBOOK      | 4.4 MILLION+<br>IMPRESSIONS | 19,700+<br>FOLLOWERS        | 22% AGE 25-34<br>49% NON-LOCAL<br>11% OUT-OF-PROVINCE |
| TWITTER/X     | 1.1 MILLION+<br>IMPRESSIONS | 15,500 +<br>Followers       | 44% AGE 25-34<br>73% NON-LOCAL<br>24% OUT-OF-PROVINCE |
| INSTAGRAM     | 906,000+<br>IMPRESSIONS     | 17,700 +<br>FOLLOWERS       | 43% AGE 25-34<br>42% NON-LOCAL<br>5% INTERNATIONAL    |

## **ECONOMIC IMPACT**

### ECONOMIC IMPACT OF OVER \$32 MILLION DOLLARS (2024) ATTENDANCE OF OVER 280,000+ (2024)

### **Because Beer Heat Map 10 Years**







#### **DISCOVER BECAUSE BEER**

Featuring upwards of 30 beer and beverage vendors, Because Beer brings casual beer drinkers, craft beer aficionados and enthusiastic brewers together. The festival offers a unique opportunity to sample a variety of craft beers, spirits and ciders, and interact with brewers, all in a scenic waterfront park.

Festival-goers will also enjoy a world class music stage, delicious fare served up by specialty food vendors, engaging activities, beer yoga, performance art and more!



#### Key Findings 2024

- ✓ Over 12000 attendees in 2024 over 3 days
- ✓ 9000 attendees from outside 60 kms
- ✓ Over \$2M economic Impact to the region
- \$900K budget spread over local and National level artists and production fees
  - ✓ No complaints from neighbourhood
- 12 years