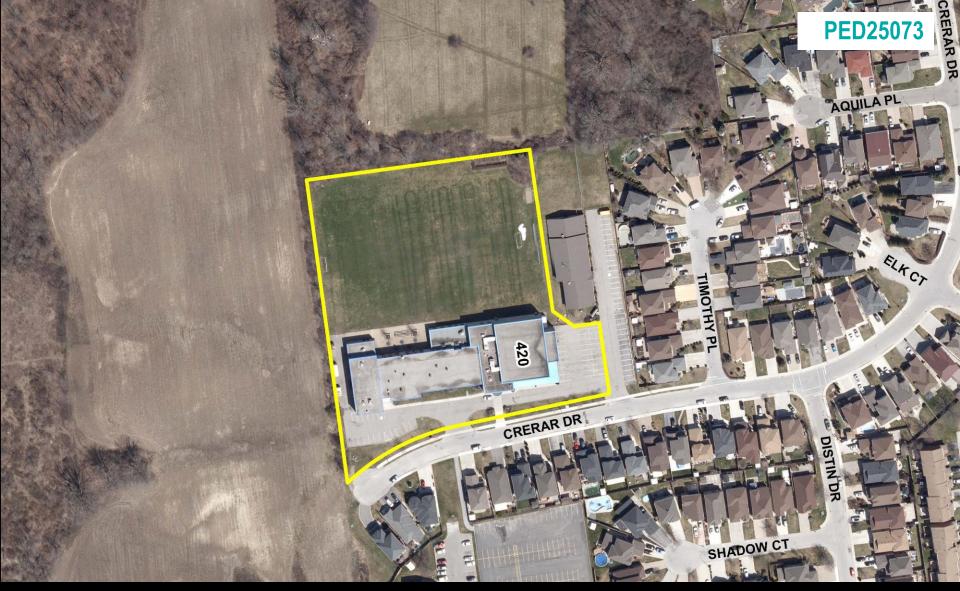

### PED25073 - (ZAC-25-005)

Application for a Zoning By-law Amendment for Lands Located at 420 Crerar Drive, Hamilton .

Presented by: Spencer Skidmore

SUBJECT PROPERTY

420 Crerar Drive, Hamilton