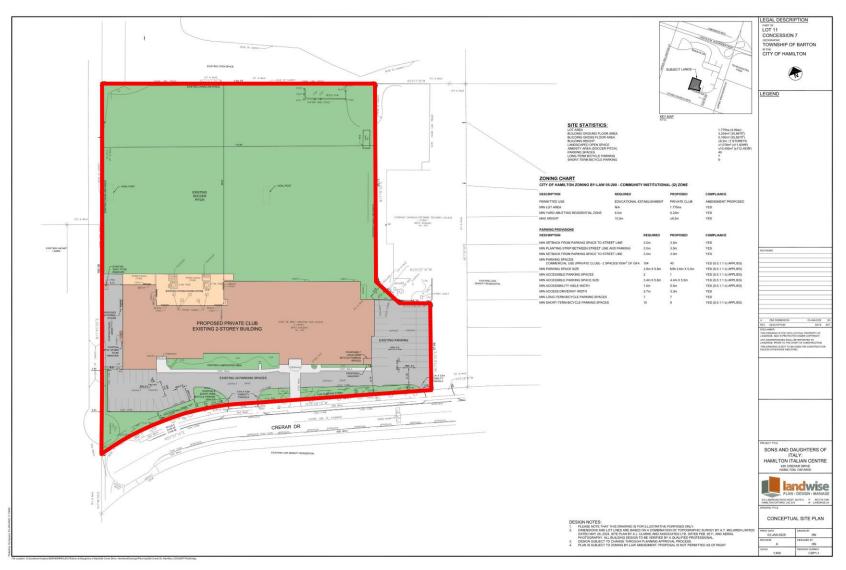

#### **P5 P5** AA C/S-18227 " RI 15 14 23 18 27 RT-20/S-1811 22 26 368 372 30 $\mathbf{A}\mathbf{A}$ 34 14 18 22 26 30 34 0 **DE/S-787** SHADOW CRT DE/S-787a C/S-1811 12 Site Location **Location Map** Hamilton PLANNING AND ECONOMIC DEVELOPMENT DEPARTMENT File Name/Number: Date: ZAC-25-005 February 4, 2025 Scale: Planner/Technician: Appendix "A" SS/SH N.T.S Subject Property 420 Crerar Drive, Hamilton Change in zoning from the Community Institutional (I2) Zone to the Community Institutional (I2, 925) Zone Key Map - Ward 7