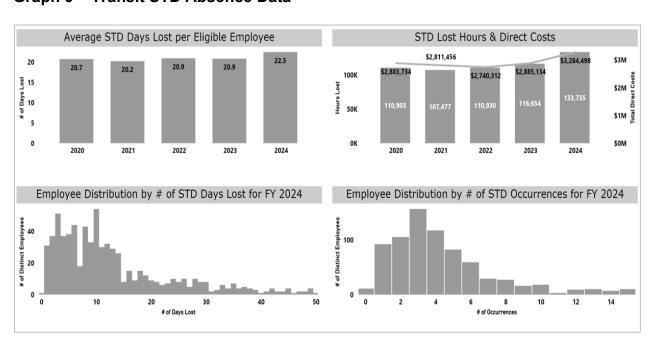

**Graph 9 - Transit STD Absence Data** 

**Graph 10 – Hamilton Paramedic Services Division STD Absence Data** 

**Graph 11 – Lodges Division STD Absence Data** 

**Graph 12 – Transportation Division STD Absence Data** 