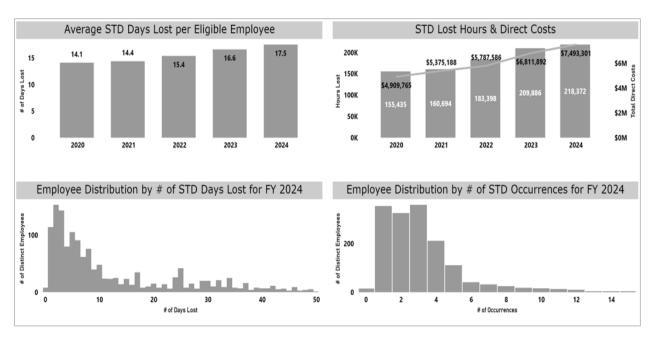

## **Graph 1 – City Housing STD Absence Data**

**Graph 2 – City Manager's Office STD Absence Data** 

**Graph 3 – Corporate Services STD Absence Data** 

**Graph 4 – Planning and Economic Development STD Absence Data** 