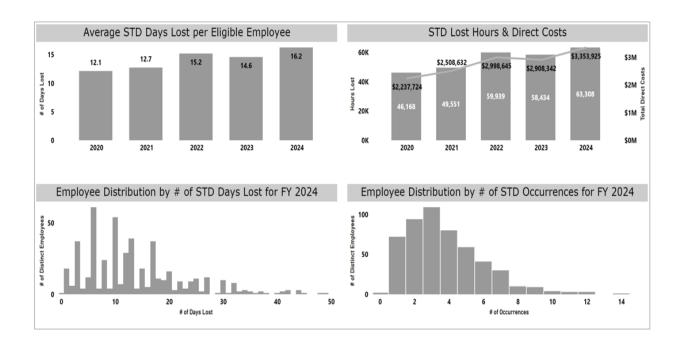

**Graph 5 – Public Works STD Absence Data** 

**Graph 6 – Healthy and Safe Communities STD Absence Data** 

**Graph 8 – Hamilton Fire STD Absence Data** 

Short-Term Disability Absence Data - Top 5 City Divisions (Note – Top 5 is based on total number of lost days per division)