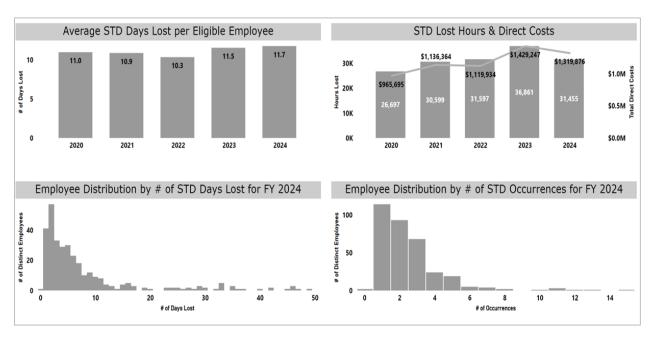

## **Graph 1 – City Housing STD Absence Data**

**Graph 2 – City Manager's Office STD Absence Data** 

**Graph 3 – Corporate Services STD Absence Data** 

**Graph 4 – Planning and Economic Development STD Absence Data** 