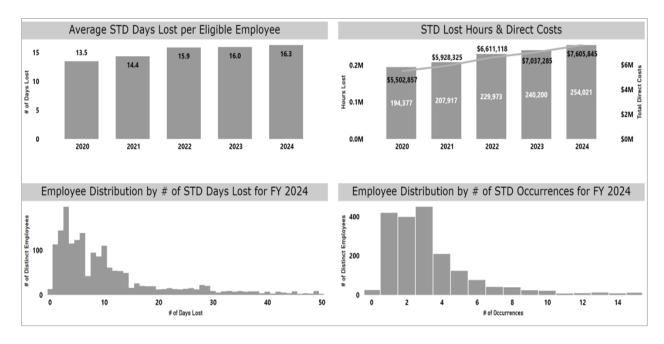

## **Graph 1 – City Housing STD Absence Data**

**Graph 2 – City Manager's Office STD Absence Data** 

**Graph 3 – Corporate Services STD Absence Data** 

**Graph 4 – Planning and Economic Development STD Absence Data** 