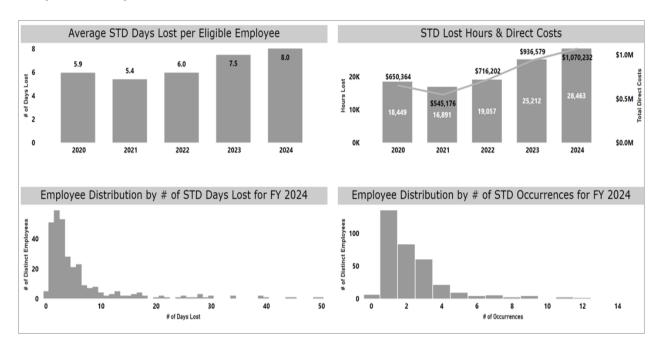

## **Graph 1 – City Housing STD Absence Data**

**Graph 2 – City Manager's Office STD Absence Data** 

**Graph 3 – Corporate Services STD Absence Data** 

**Graph 4 – Planning and Economic Development STD Absence Data** 