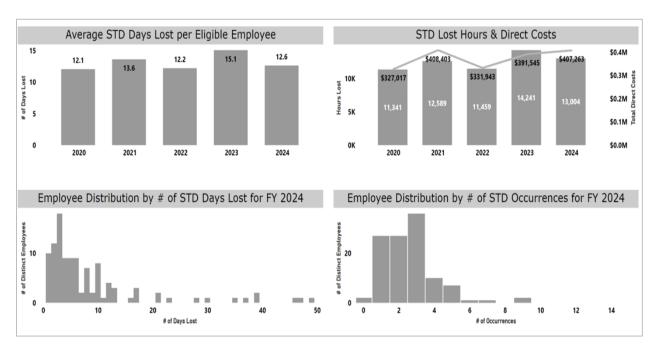

## **Graph 1 – City Housing STD Absence Data**

**Graph 2 – City Manager's Office STD Absence Data** 

**Graph 3 – Corporate Services STD Absence Data** 

**Graph 4 – Planning and Economic Development STD Absence Data** 