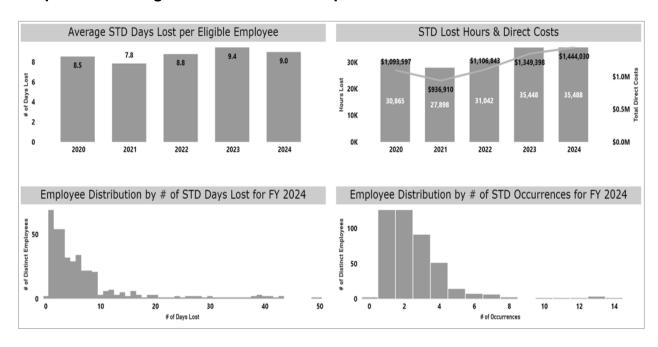

## **Graph 1 – City Housing STD Absence Data**

**Graph 2 – City Manager's Office STD Absence Data** 

**Graph 3 – Corporate Services STD Absence Data** 

**Graph 4 – Planning and Economic Development STD Absence Data** 