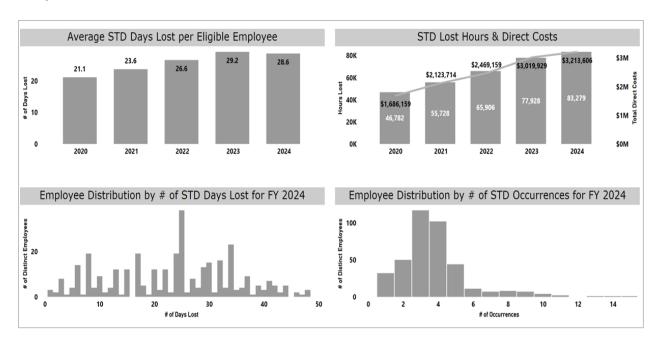

## **Graph 1 – City Housing STD Absence Data**

**Graph 2 – City Manager's Office STD Absence Data** 

**Graph 3 – Corporate Services STD Absence Data** 

**Graph 4 – Planning and Economic Development STD Absence Data** 