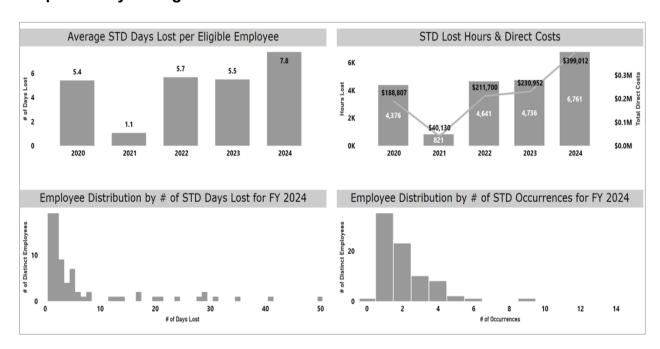

## **Graph 1 – City Housing STD Absence Data**

**Graph 2 – City Manager's Office STD Absence Data** 

**Graph 3 – Corporate Services STD Absence Data** 

**Graph 4 – Planning and Economic Development STD Absence Data** 