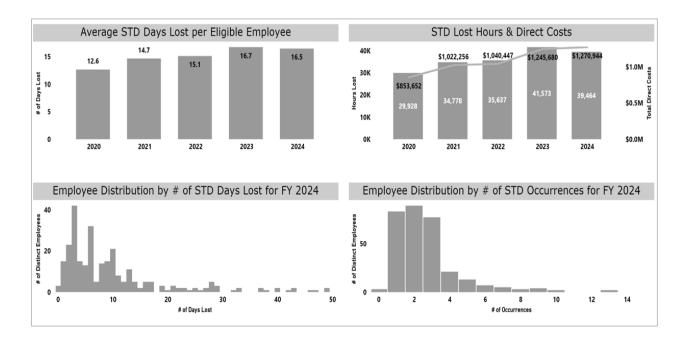

## **Graph 1 – City Housing STD Absence Data**

**Graph 2 – City Manager's Office STD Absence Data** 

**Graph 3 – Corporate Services STD Absence Data** 

**Graph 4 – Planning and Economic Development STD Absence Data** 