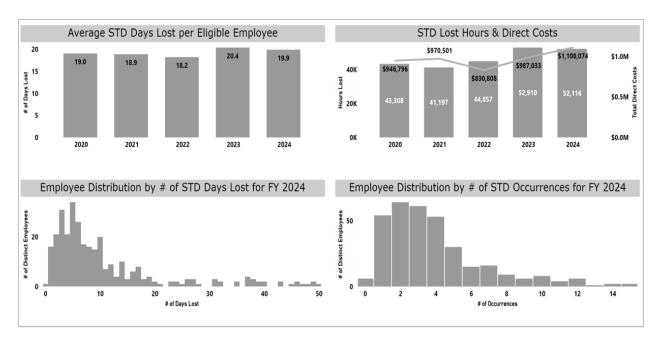

## **Graph 1 – City Housing STD Absence Data**

**Graph 2 – City Manager's Office STD Absence Data** 

**Graph 3 – Corporate Services STD Absence Data** 

**Graph 4 – Planning and Economic Development STD Absence Data** 