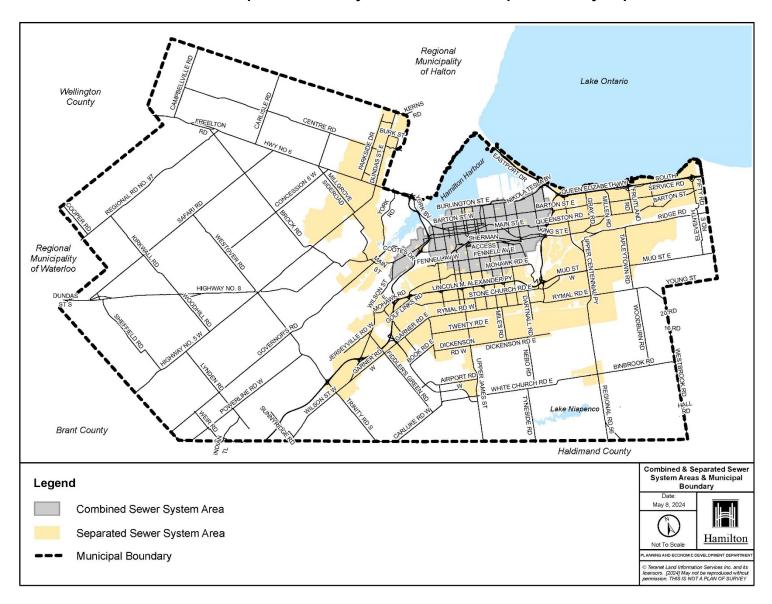

# By-Laws for the City of Hamilton:

By-law No. 24-072 (as amended) – City DCs By-law No. 11-174 (as amended) – GO Transit DCs

City DC rates shall be indexed on June 1 (GO Transit DCs, July 6) each year by the percentage change recorded in the average annual Non-Residential Construction Price Index for Toronto produced by Statistics Canada. Table: 18-10-0289-02 (formerly 18-10-0276-02). Education DCs, controlled and set by the respective education boards, are indexed on July 1 each year as well.