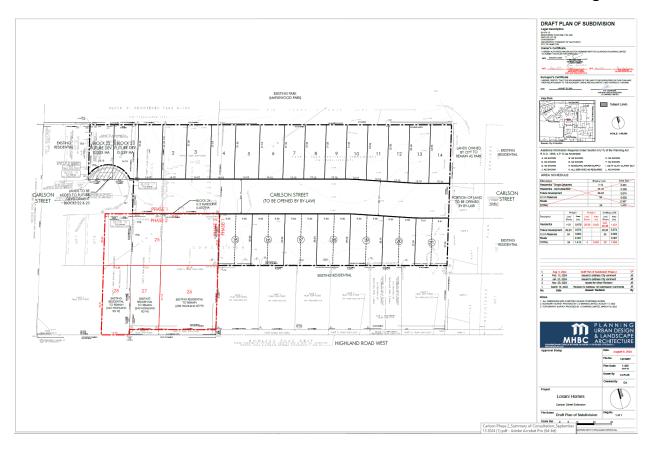

An application for Major Revision to a Draft Plan of Subdivision was submitted to the City of Hamilton in August 2024. The application proposes to add four (4) new blocks to the conditionally approved Draft Plan of Subdivision (City File No.: 25T-202209).

We request your input as part of the City's consideration of the application. A Public Meeting is not required for the application in accordance with the *Planning Act*.

Draft Plan of Subdivision 25T-202209 was conditionally approved on December 8, 2023 and consisted of the extension of Carlson Street and the facilitation of 30 new lots containing single and semidetached uses. The revision to the Draft Plan of Subdivision proposes to sever the rear of the properties addressed 238, 240 and 242 Highland Road West, for future development consisting of single detached dwellings and semi-detached dwellings.

A plan illustrating the proposed development is enclosed with this letter.

Should have any questions or comments, feel free to contact the City Planner or the undersigned via email at <u>kitchener@mhbcplan.com</u>.