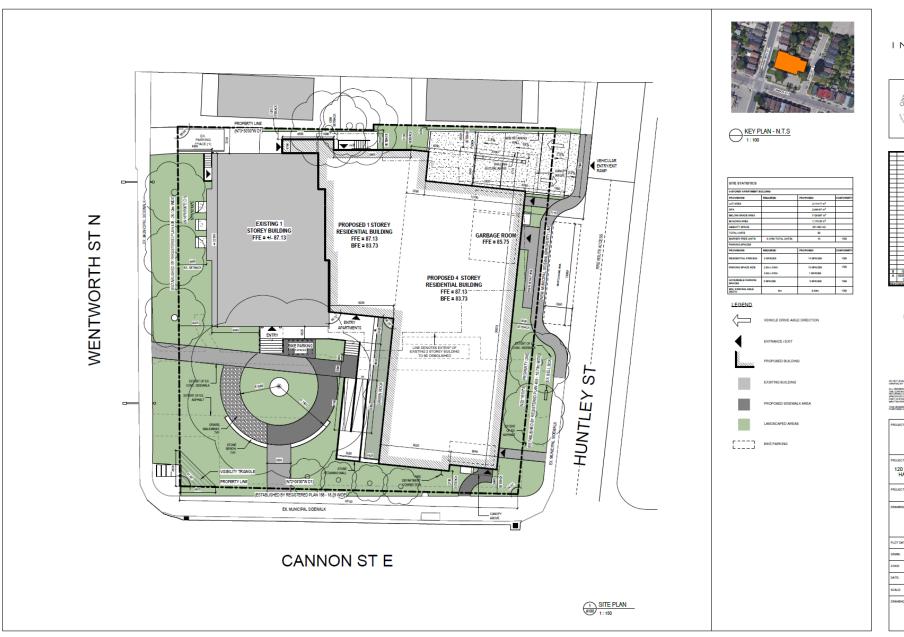

| PROJECT NAM        | AC:                               |
|--------------------|-----------------------------------|
| S' A               | TONE HOUSE<br>PARTMENTS           |
| PROJECT ADD        | ORESS:                            |
|                    | ENTWORTH ST. N.<br>ILTON, ONTARIO |
| PROJECT NO.: 20039 |                                   |
| DRAWING TIT        | ut:                               |
| SITE PLAN          |                                   |
| PLOT DATE:         |                                   |
| DRWN:              | TR                                |
| CHKD:              | KB                                |
| DATE:              | 06/09/22                          |
| SCALE:             | As indicated                      |
| DRAWING NO         | -                                 |
| A100               |                                   |
|                    |                                   |