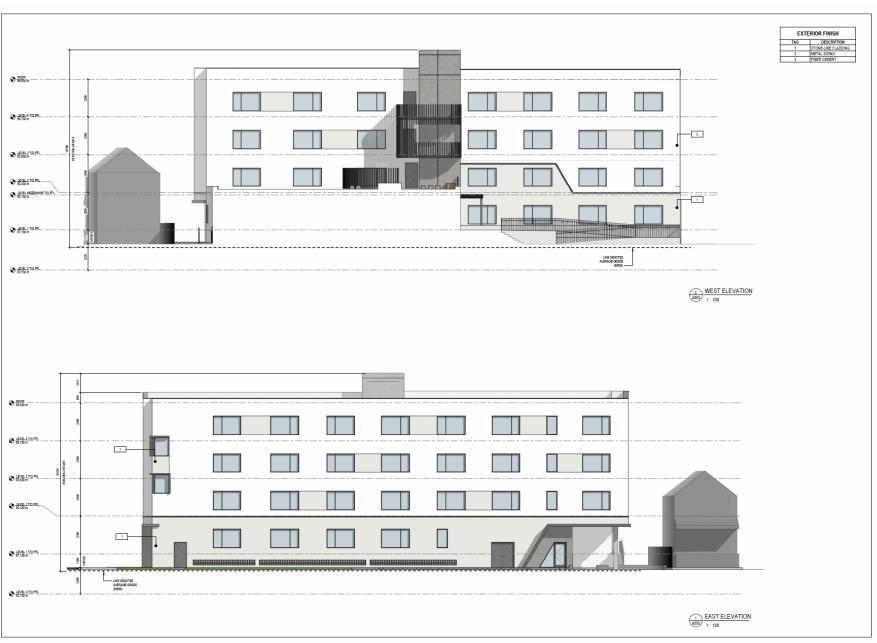

| PROJECT NAM        | AC:                               |
|--------------------|-----------------------------------|
| S' A               | TONE HOUSE<br>PARTMENTS           |
| PROJECT ADD        | ORESS:                            |
|                    | ENTWORTH ST. N.<br>ILTON, ONTARIO |
| PROJECT NO.: 20039 |                                   |
| DRAWING TIT        | ut:                               |
| SITE PLAN          |                                   |
| PLOT DATE:         |                                   |
| DRWN:              | TR                                |
| CHKD:              | KB                                |
| DATE:              | 06/09/22                          |
| SCALE:             | As indicated                      |
| DRAWING NO         | -                                 |
| A100               |                                   |
|                    |                                   |