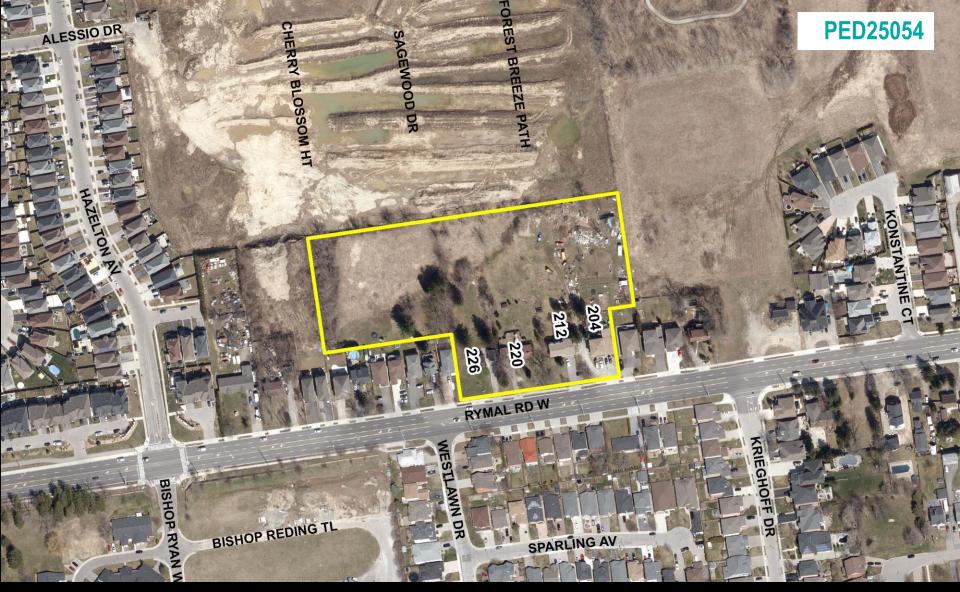

**SUBJECT PROPERTY** 

204, 212, 220, and 226 Rymal Road West, Part of Lot 17, Concession 8 and Part of Road Allowance Between Lots 16and 17, Geographic Township of Barton, Hamilton

#### PED25054