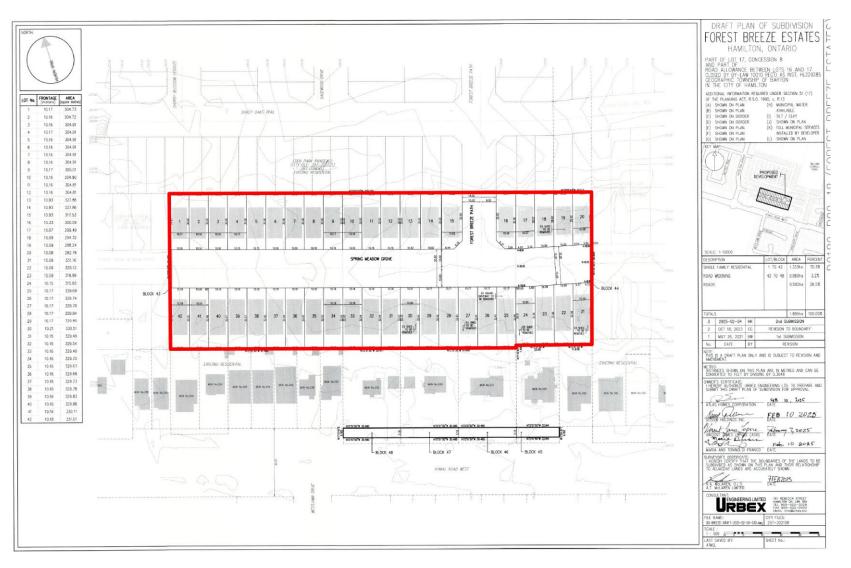

-2-H/S-1822 % ি ত ত ত ব ব ত জ্ব C/S-1822 HAZELTON AV R1 172 178 400 13 17 R-2/S-1346 21 RT-20/S-1301a DE/S-1023 26 10 R1 30 387 16 363432 18 Site Location **Location Map** Hamilton PLANNING AND ECONOMIC DEVELOPMENT DEPARTMENT File Name/Number: Date: ZAC-21-029 & 25T-202108 February 28, 2025 Planner/Technician: Scale: Appendix "A" MM/AL N.T.S **Subject Property** 204, 212, 220, and 226 Rymal Road West, Part of Lot 17, Concession 8 and Part of Road Allowance Between Lots 16 and 17, Geographic Township of Barton, in the City of Hamilton Lands to be added to Zoning By-law No. 05-200 as Low Density Residential - Small Lot (R1a, 911) Lands to be added to Zoning By-law No. 05-200 as Low Density Residential (R1) Zone (1) Key Map - Ward 8

### PED25054 Appendix A



#### PED25054

#### Appendix C





View of the houses along Rymal Road that are being retained













Spring Meadow Drive looking West

Alessio Drive looking west





**SUBJECT PROPERTY** 



204, 212, 220, and 226 Rymal Road West, Part of Lot 17, Concession 8 and Part of Road Allowance Between Lots 16and 17, Geographic Township of Barton, Hamilton





#### PED25054

#### Appendix C





# THANK YOU FOR ATTENDING

THE CITY OF HAMILTON PLANNING COMMITTEE