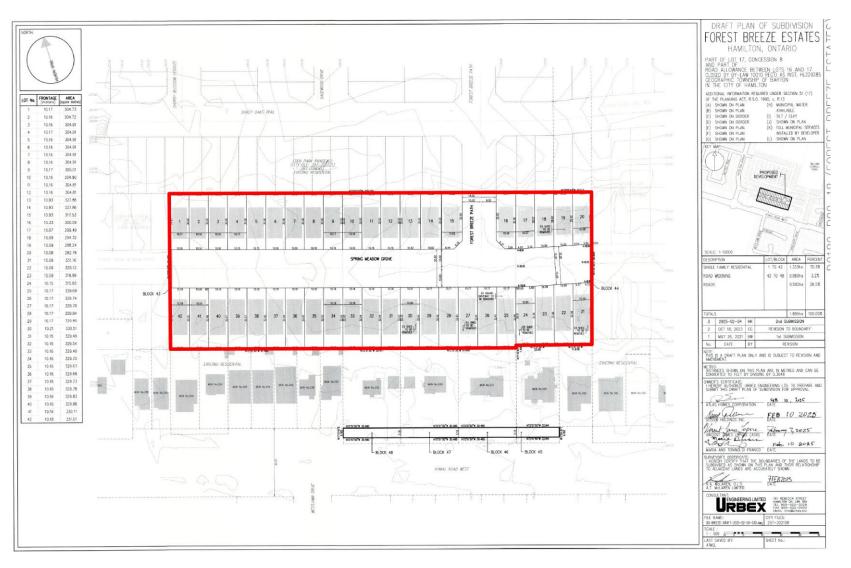

204, 212, 220, and 226 Rymal Road West, Part of Lot 17, Concession 8 and Part of Road Allowance Between Lots 16 and 17, Geographic Township of Barton, in the City of Hamilton Lands to be added to Zoning By-law No. 05-200 as Low Density Residential - Small Lot (R1a, 911) Lands to be added to Zoning By-law No. 05-200 as Low Density Residential (R1) Zone (1) Key Map - Ward 8

### PED25054 Appendix A



#### PED25054

#### Appendix C





View of the houses along Rymal Road that are being retained













Spring Meadow Drive looking West

Alessio Drive looking west





**SUBJECT PROPERTY** 



204, 212, 220, and 226 Rymal Road West, Part of Lot 17, Concession 8 and Part of Road Allowance Between Lots 16and 17, Geographic Township of Barton, Hamilton





#### PED25054

#### Appendix C





# THANK YOU FOR ATTENDING

THE CITY OF HAMILTON PLANNING COMMITTEE