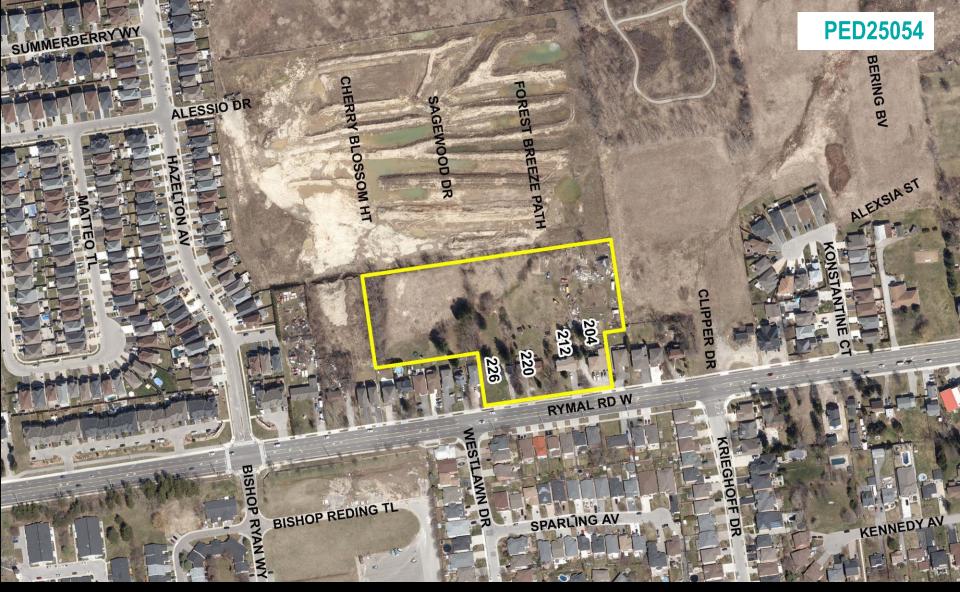

**SUBJECT PROPERTY** 

204, 212, 220, and 226 Rymal Road West, Part of Lot 17, Concession 8 and Part of Road Allowance Between Lots 16and 17, Geographic Township of Barton, Hamilton

#### PED25054