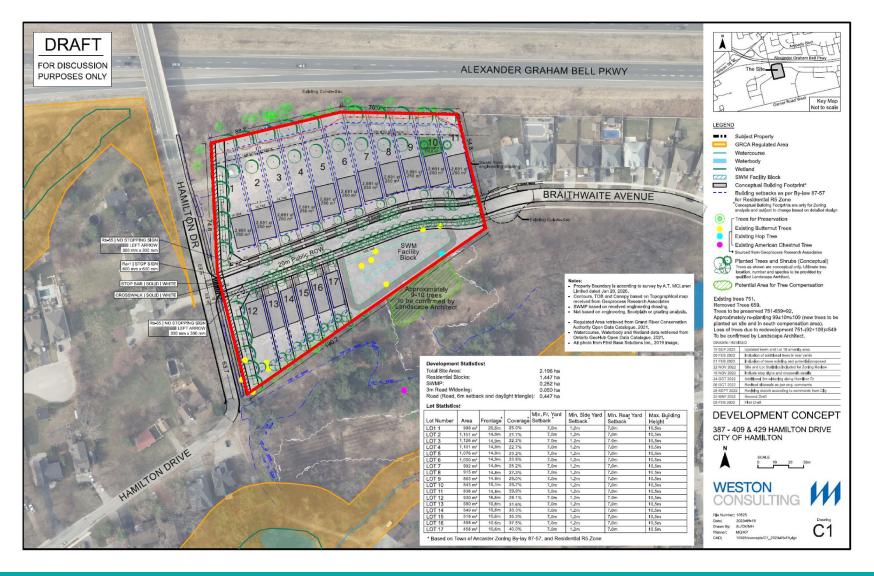

# PED25036 - (ZAC-18-048 & 25T-201809)

Applications for Zoning By-law Amendment and Draft Plan of Subdivision for Lands Located at 387, 397, 405 and 409 Hamilton Drive, Ancaster.

Presented by: Jennifer Catarino