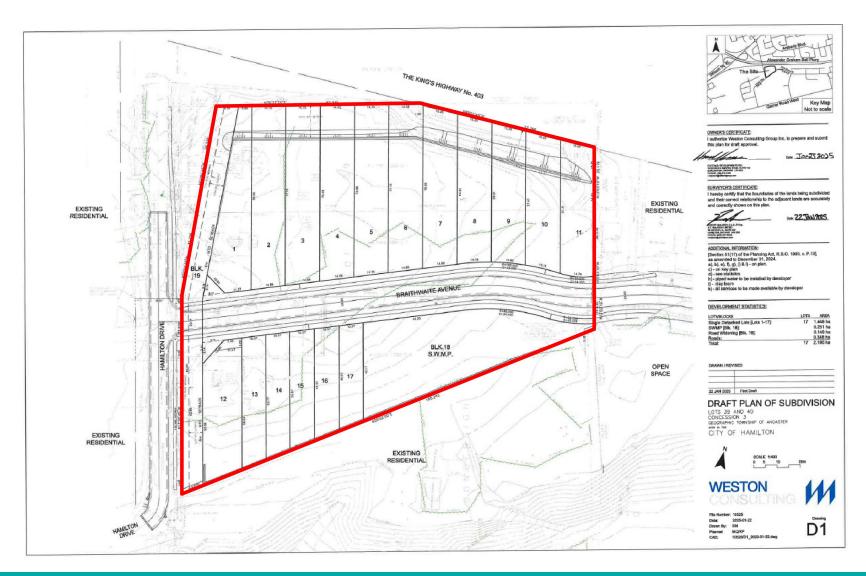

# PED25036 - (ZAC-18-048 & 25T-201809)

Applications for Zoning By-law Amendment and Draft Plan of Subdivision for Lands Located at 387, 397, 405 and 409 Hamilton Drive, Ancaster.

Presented by: Jennifer Catarino