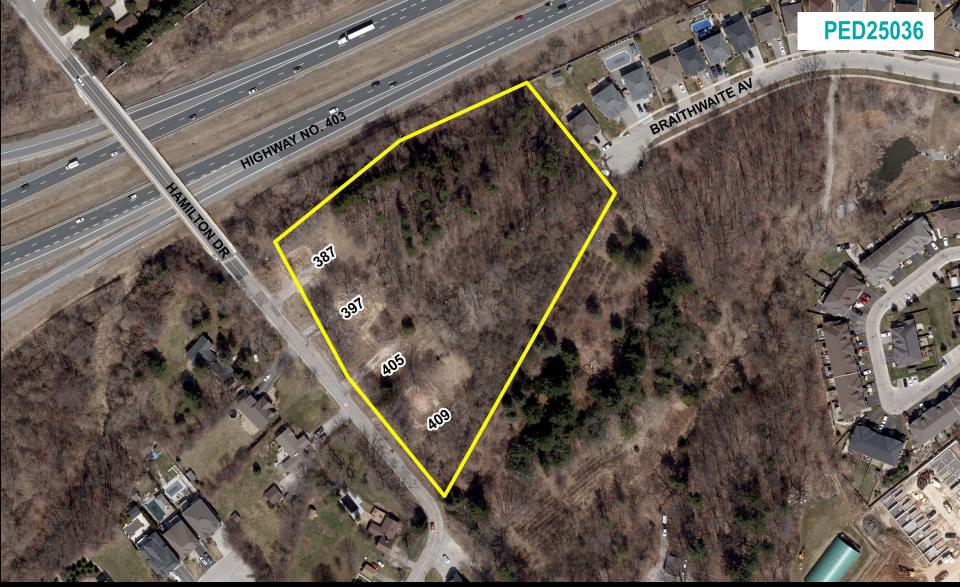

#### WELCOME TO THE CITY OF HAMILTON

# PLANNING COMMITTEE

April 8, 2025

# PED25036 - (ZAC-18-048 & 25T-201809)

Applications for Zoning By-law Amendment and Draft Plan of Subdivision for Lands Located at 387, 397, 405 and 409 Hamilton Drive, Ancaster.

Presented by: Jennifer Catarino





SUBJECT PROPERTY



387, 397, 405 & 409 Hamilton Drive, Ancaster





#### -R4-256 D R4-494 R2 **P1 O2** RM4-492-397 A-216 A-216 388 O2229 X30 R3-533 A-H-496 -R3-652 R2-510 Site Location **Location Map** PLANNING AND ECONOMIC DEVELOPMENT DEPARTMENT File Name/Number: Date: ZAC-18-048 & 25T-201809 February 4, 2025 Scale: Planner/Technician: Appendix "A" JC/NB N.T.S Subject Property 387, 397, 405 & 409 Hamilton Drive, Ancaster (Ward 12) Change in zoning from Agricultural "A-216" District, Modified to Open Space (P4, 931) Zone Change in zoning from Agricultural "A-216" District, Modified to Conservation/Hazard Lands (P5, 932) Zone Change in zoning from Agricultural "A-216" District, Modified to Low Density Residential (R1, 930) Zone Key Map - Ward 12

# PED25036 Appendix A



#### Appendix C