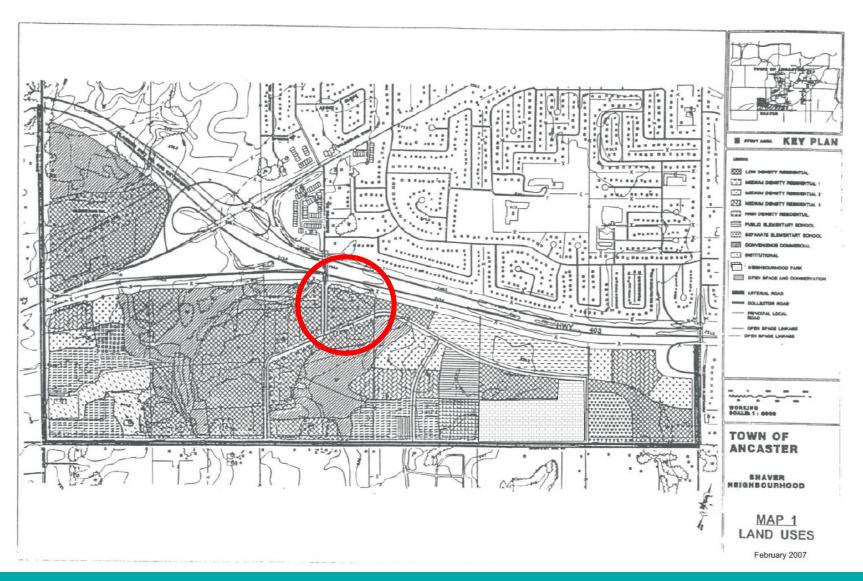

#### -R4-256 D R4-494 R2 **P1 O2** RM4-492-397 A-216 A-216 388 O2229 X30 R3-533 A-H-496 -R3-652 R2-510 Site Location **Location Map** PLANNING AND ECONOMIC DEVELOPMENT DEPARTMENT File Name/Number: Date: ZAC-18-048 & 25T-201809 February 4, 2025 Scale: Planner/Technician: Appendix "A" JC/NB N.T.S Subject Property 387, 397, 405 & 409 Hamilton Drive, Ancaster (Ward 12) Change in zoning from Agricultural "A-216" District, Modified to Open Space (P4, 931) Zone Change in zoning from Agricultural "A-216" District, Modified to Conservation/Hazard Lands (P5, 932) Zone Change in zoning from Agricultural "A-216" District, Modified to Low Density Residential (R1, 930) Zone Key Map - Ward 12