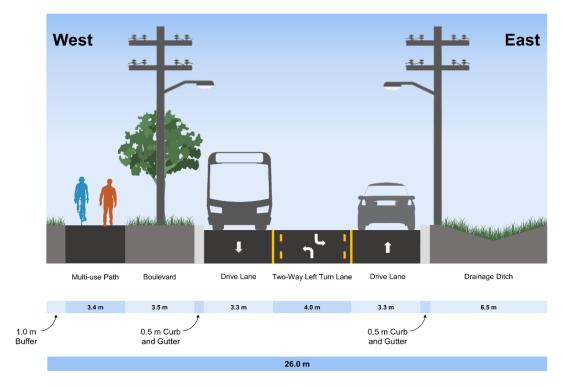

## Barton Street from Lewis Road to Fifty Road – Interim Configuration

Figure 2. Recommended Design Concept for Barton Street from Lewis Road to Fifty Road

Fifty Road from Highway 8 to Barton Street - Ultimate Configuration

Figure 3. Recommended Design Concept for Fifty Road from Highway 8 to Barton Street