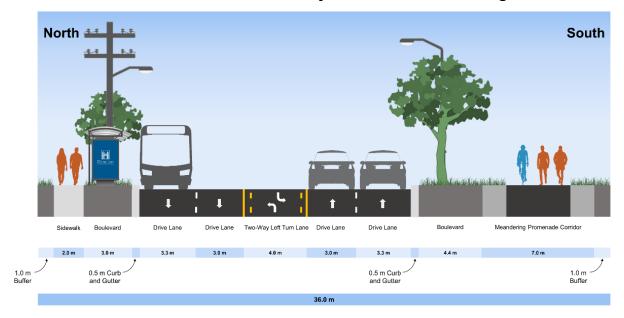

## Barton Street from Fruitland Road to Fifty Road – Ultimate Configuration

Figure 1. Recommended Design Concept for Barton Street from Fruitland Road to Fifty Road