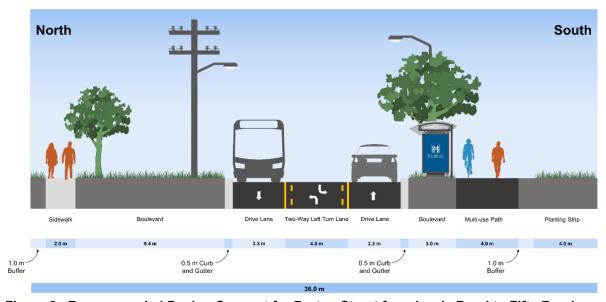

## Barton Street from Lewis Road to Fifty Road – Interim Configuration

Figure 2. Recommended Design Concept for Barton Street from Lewis Road to Fifty Road

Fifty Road from Highway 8 to Barton Street - Ultimate Configuration