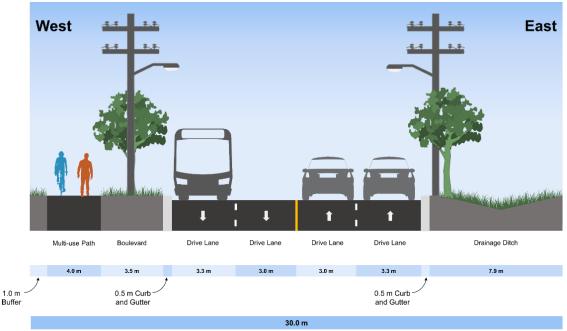

## Fifty Road from Barton Street to South Service Road – Ultimate Configuration

Figure 4. Recommended Design Concept for Fifty Road from Barton Street to South Service Road