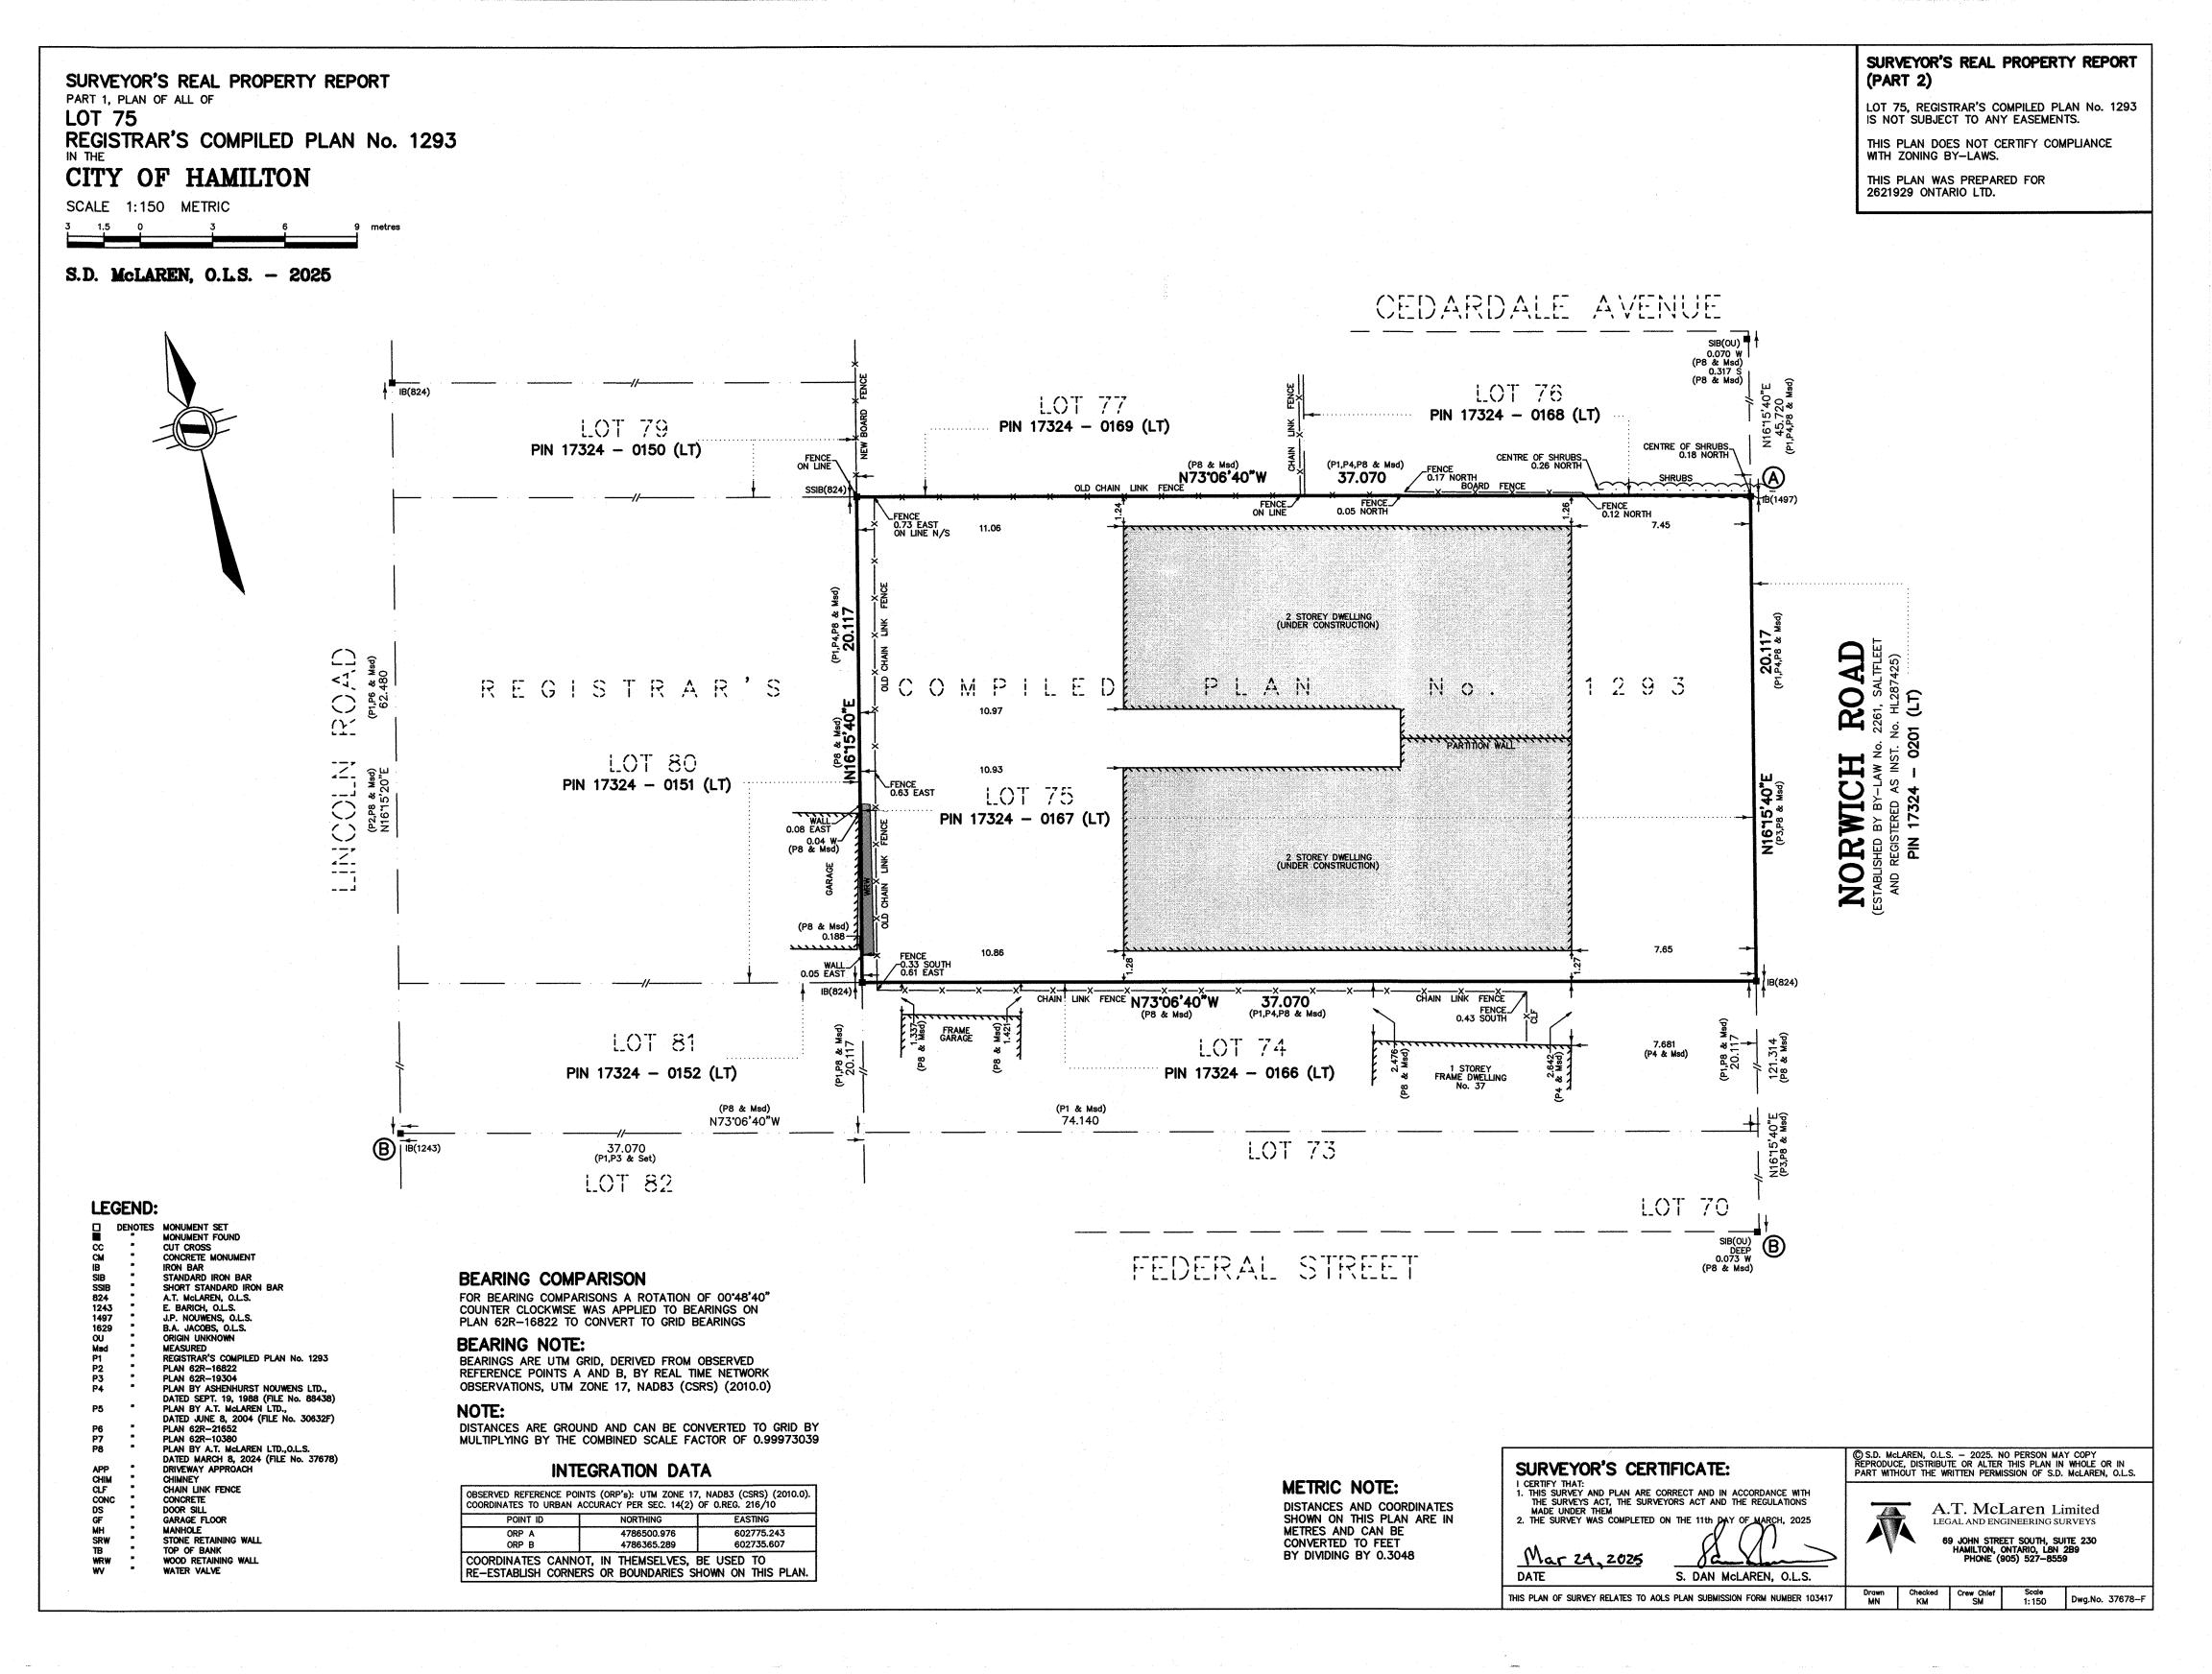

**APPLICANTS:** Owner: 2621929 Ontario Ltd.

Applicantt: Joseph DeFilippis Agent: Joseph DeFilippis

PURPOSE & EFFECT: To permit the conveyance of one half of a semi-detached dwelling and to

retain one half of a semi-detached dwelling.

|                 | Frontage               | Depth                 | Area                  |
|-----------------|------------------------|-----------------------|-----------------------|
| SEVERED LANDS:  | 10.0585 m <sup>±</sup> | 37.070 m <sup>±</sup> | 372.70 m <sup>2</sup> |
| RETAINED LANDS: | 10.0585 m <sup>±</sup> | 37.070 m <sup>±</sup> | 372.70 m <sup>2</sup> |

### 4 DESCRIPTION OF SUBJECT LAND AND SERVICING INFORMATION

4.1 Description of subject land:

All dimensions to be provided in metric (m, m<sup>2</sup> or ha), attach additional sheets as necessary.

|                                           | Retained (remainder)      | Parcel 1                  | Parcel 2 | Parcel 3* | Parcel 4* |
|-------------------------------------------|---------------------------|---------------------------|----------|-----------|-----------|
| Identified on<br>Sketch as:               | Part 1                    | Part 2                    |          |           |           |
| Type of<br>Transfer                       | N/A                       | N/A                       |          |           |           |
| Frontage                                  | 10.0585                   | 10.0585                   |          |           |           |
| Depth                                     | 37.070                    | 37.070                    |          |           |           |
| Area                                      | 372.70                    | 372.70                    |          |           |           |
| Existing Use                              | Residential               | Residential               |          |           |           |
| Proposed Use                              | Residential               | Residential               |          |           |           |
| Existing<br>Buildings/<br>Structures      | semi-detached<br>dwelling | semi-detached<br>dwelling |          |           |           |
| Proposed<br>Buildings/<br>Structures      | Existing to remain        | Existing to remain        |          |           |           |
| Buildings/<br>Structures to<br>be Removed | N/A                       | N/A                       |          |           |           |