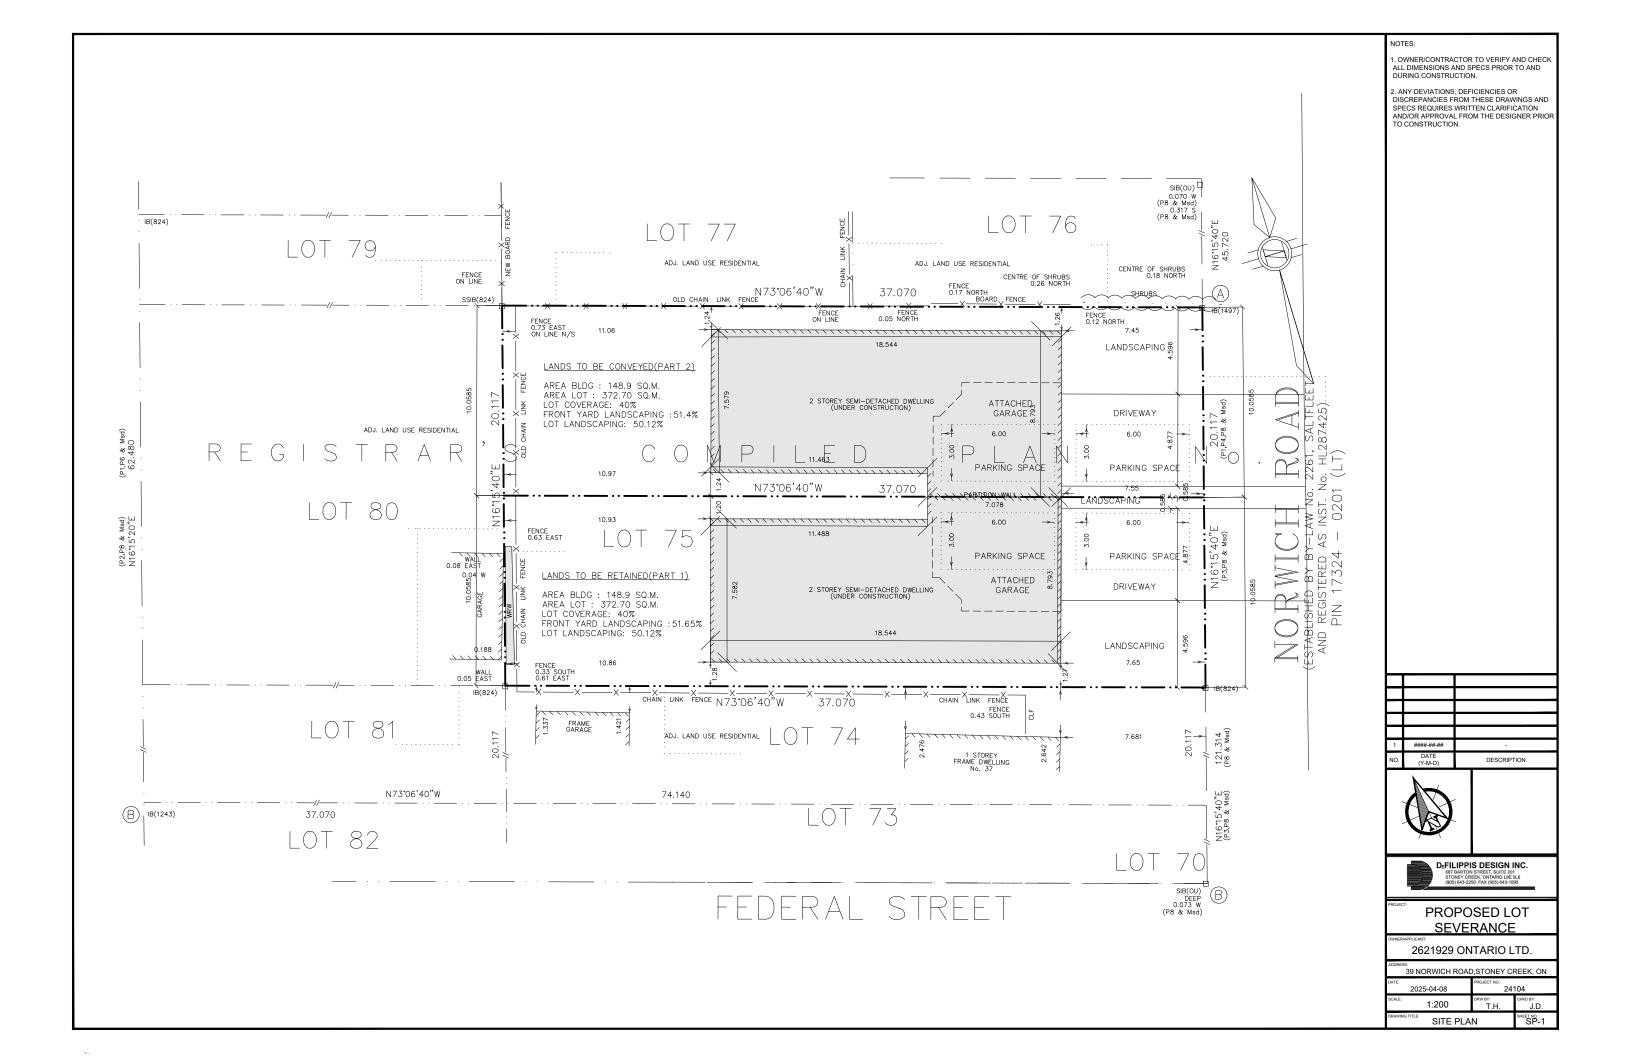

**APPLICANTS:** Owner: 2621929 Ontario Ltd.

Applicantt: Joseph DeFilippis Agent: Joseph DeFilippis

PURPOSE & EFFECT: To permit the conveyance of one half of a semi-detached dwelling and to

retain one half of a semi-detached dwelling.

|                 | Frontage               | Depth                 | Area                  |
|-----------------|------------------------|-----------------------|-----------------------|
| SEVERED LANDS:  | 10.0585 m <sup>±</sup> | 37.070 m <sup>±</sup> | 372.70 m <sup>2</sup> |
| RETAINED LANDS: | 10.0585 m <sup>±</sup> | 37.070 m <sup>±</sup> | 372.70 m <sup>2</sup> |

### 4 DESCRIPTION OF SUBJECT LAND AND SERVICING INFORMATION

4.1 Description of subject land:

All dimensions to be provided in metric (m, m<sup>2</sup> or ha), attach additional sheets as necessary.

|                                           | Retained (remainder)      | Parcel 1                  | Parcel 2 | Parcel 3* | Parcel 4* |
|-------------------------------------------|---------------------------|---------------------------|----------|-----------|-----------|
| Identified on<br>Sketch as:               | Part 1                    | Part 2                    |          |           |           |
| Type of<br>Transfer                       | N/A                       | N/A                       |          |           |           |
| Frontage                                  | 10.0585                   | 10.0585                   |          |           |           |
| Depth                                     | 37.070                    | 37.070                    |          |           |           |
| Area                                      | 372.70                    | 372.70                    |          |           |           |
| Existing Use                              | Residential               | Residential               |          |           |           |
| Proposed Use                              | Residential               | Residential               |          |           |           |
| Existing<br>Buildings/<br>Structures      | semi-detached<br>dwelling | semi-detached<br>dwelling |          |           |           |
| Proposed<br>Buildings/<br>Structures      | Existing to remain        | Existing to remain        |          |           |           |
| Buildings/<br>Structures to<br>be Removed | N/A                       | N/A                       |          |           |           |