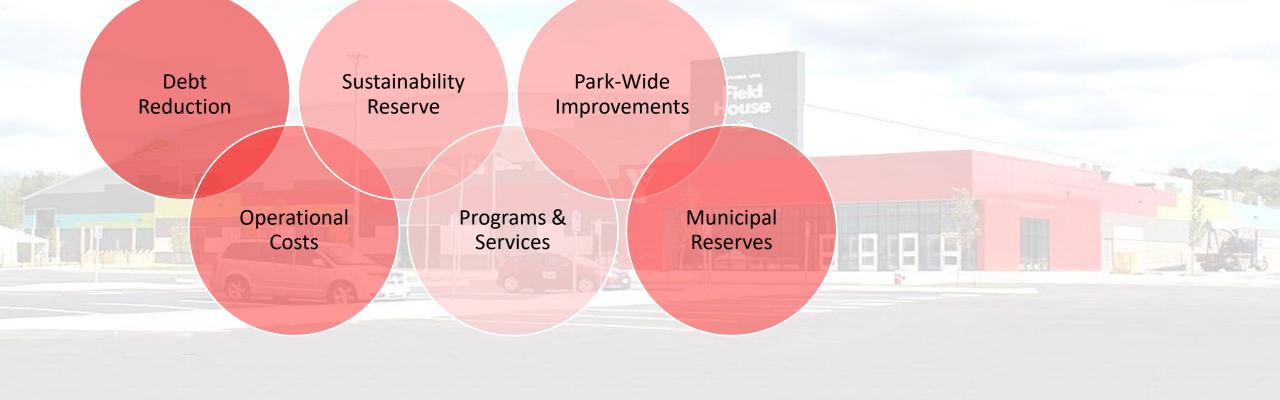

,063,147 |

| REVENUE PROJECTIONS     | AMOUNT      |
|-------------------------|-------------|
| Memberships             | \$223,855   |
| Passes                  | \$19,383    |
| Track Rentals           | \$167,000   |
| Turf Rentals            | \$167,000   |
| Court Rentals           | \$167,000   |
| HST Program             | \$32,716    |
| Community Rentals       | \$34,255    |
| Lease Space             | \$246,600   |
| Day Camp                | \$40,000    |
| Youth Program           | \$27,740    |
| Canada Summer Job Fund  | \$25,000    |
| Grant Programs          | \$46,732    |
| Marketing & Advertising | \$18,750    |
| Special Events          | \$9,000     |
| Miscellaneous           | \$58,247    |
| TOTAL REVENUE           | \$1,283,278 |







### Sustainability Plan









#### **Mohawk Sports Park**

**Sports Council** 

### Mohawk Sports Park Revitalization Project

Moving Forward



Inclusion Diversity Equity Accessibility