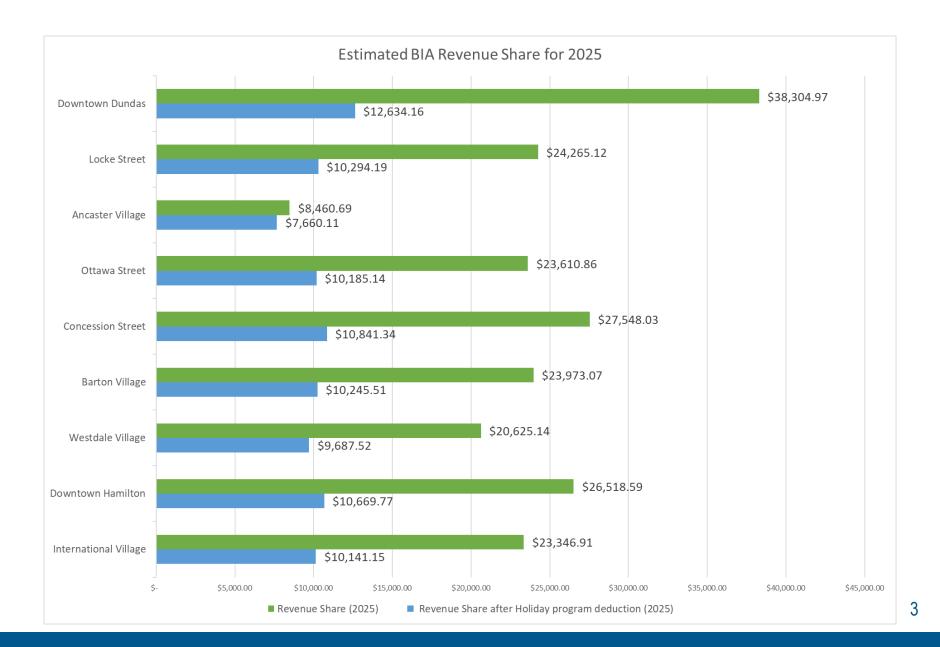

#### Update on BIA Revenue Share:

- Estimated BIA share of parking revenue for 2025
- \$7,500 base contribution + 10% of annual parking meter revenue
- Adjust for cost of December holiday free parking program

#### Holiday Free Parking program cost

| BIA                   | <br>imated BIA<br>venue Share<br>(2025) | Pi | Holiday<br>rogram cost | а  | Final Share Ifter Holiday program deduction |
|-----------------------|-----------------------------------------|----|------------------------|----|---------------------------------------------|
| International Village | \$<br>23,346.91                         | \$ | 13,205.75              | \$ | 10,141.15                                   |
| Downtown Hamilton     | \$<br>26,518.59                         | \$ | 15,848.83              | \$ | 10,669.77                                   |
| Westdale Village      | \$<br>20,625.14                         | \$ | 10,937.61              | \$ | 9,687.52                                    |
| Barton Village        | \$<br>23,973.07                         | \$ | 13,727.56              | \$ | 10,245.51                                   |
| Concession Street     | \$<br>27,548.03                         | \$ | 16,706.69              | \$ | 10,841.34                                   |
| Ottawa Street         | \$<br>23,610.86                         | \$ | 13,425.72              | \$ | 10,185.14                                   |
| Ancaster Village      | \$<br>8,460.69                          | \$ | 800.57                 | \$ | 7,660.11                                    |
| Locke Street          | \$<br>24,265.12                         | \$ | 13,970.93              | \$ | 10,294.19                                   |
| Downtown Dundas       | \$<br>38,304.97                         | \$ | 25,670.81              | \$ | 12,634.16                                   |

#### Highlights:

- Total projected BIA share for 2025 \$216,653
- Holiday program reduces available revenue share
  - BIA's fund full cost of program
  - Cost is based on December's lost parking meter revenue.
  - Participation is optional.
  - Program runs December 1<sup>st</sup> to 31<sup>st</sup>.