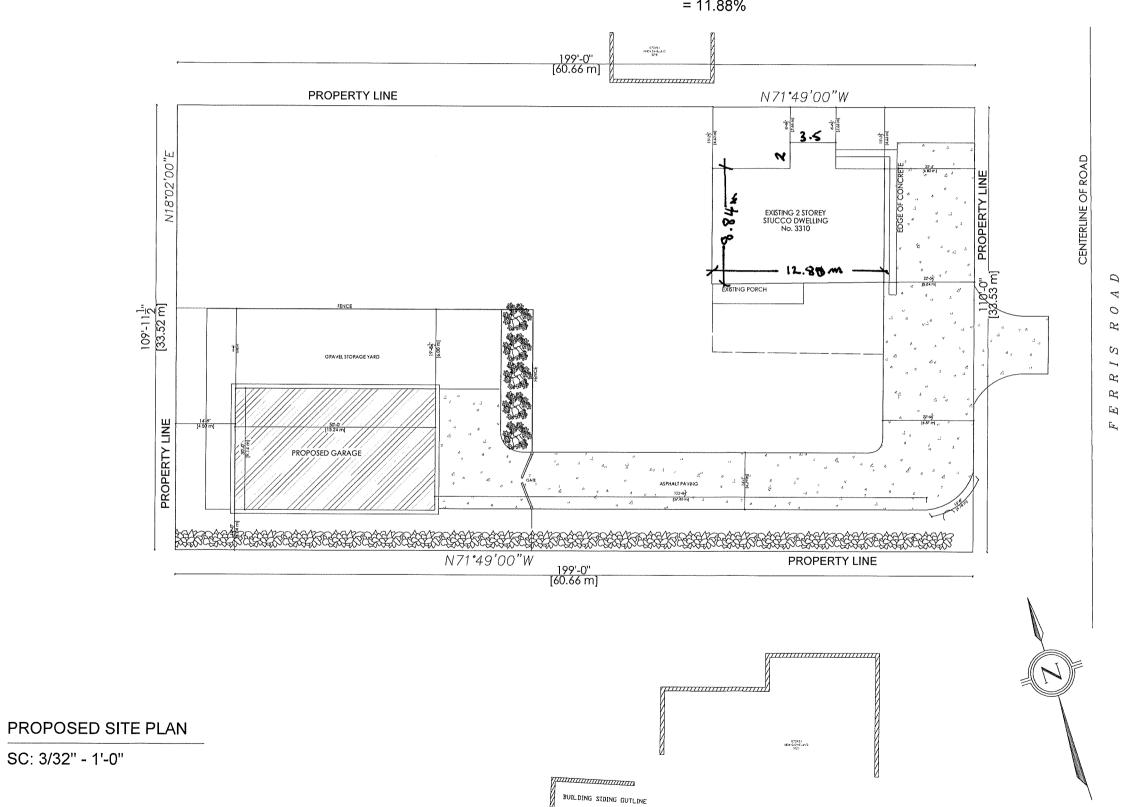

| ZONING INFORMATION | <u>ON</u>          |
|--------------------|--------------------|
| ZONE               | A1                 |
| ZONE DESCRIPTION   | AGRICULTURE        |
| BY-LAW NUMBER      | 15-173             |
| PARENT BY-LAW      | 05-200, SECTION 12 |

SC: 3/32" - 1'-0"

| SITE STATISTICS                |                                            |
|--------------------------------|--------------------------------------------|
| LOT AREA                       | 2033.81 m <sup>2</sup>                     |
| EXISTING HOUSE LOT COVERAGE    | 120.16m <sup>2</sup>                       |
| PROPOSED BUILDING LOT COVERAGE | 121.54m <sup>2</sup>                       |
| TOTAL LOT COVERAGE             | 241.7m <sup>2</sup> /2033.81m <sup>2</sup> |
|                                | - 11 990/                                  |

**KEY PLAN** 

#### 4. DESCRIPTION OF SUBJECT LAND AND SERVICING INFORMATION

4.1 Dimensions of Subject Lands:

| Lot Frontage | Lot Depth | Lot Area  | Width of Street |
|--------------|-----------|-----------|-----------------|
| 33,52 M      | 60.66 m   | 2033.954M | d               |

|                                             | buildings and structur<br>nce from side, rear and                                                              |                                                     | r the subject lands:                                    |                         |
|---------------------------------------------|----------------------------------------------------------------------------------------------------------------|-----------------------------------------------------|---------------------------------------------------------|-------------------------|
| Existing:                                   |                                                                                                                |                                                     |                                                         |                         |
| Type of Structure                           | Front Yard<br>Setback                                                                                          | Rear Yard Setback                                   | Side Yard<br>Setbacks                                   | Date of Construction    |
| REGIDENCE                                   | 6.80m                                                                                                          |                                                     | 2.66 M                                                  | ASAP                    |
|                                             |                                                                                                                |                                                     |                                                         |                         |
|                                             |                                                                                                                |                                                     |                                                         |                         |
|                                             |                                                                                                                |                                                     |                                                         |                         |
| Proposed:                                   |                                                                                                                |                                                     |                                                         |                         |
| Type of Structure                           | Front Yard<br>Setback                                                                                          | Rear Yard Setback                                   | Side Yard<br>Setbacks                                   | Date of<br>Construction |
| GARAGE.                                     | 42.18 m                                                                                                        | 4,50 m                                              | 3.04                                                    | ASAP                    |
|                                             |                                                                                                                |                                                     | *                                                       |                         |
|                                             |                                                                                                                |                                                     |                                                         |                         |
| sheets if neces                             |                                                                                                                |                                                     |                                                         | 8                       |
| Type of Structure                           | Ground Floor Area                                                                                              | Gross Floor Area                                    | Number of Storeys                                       | Height                  |
| CONCRETE /STUCE                             | 2   Q.O.Q M                                                                                                    | 190.6 mg                                            | 1.5                                                     | 7.3 m                   |
| 70                                          |                                                                                                                |                                                     |                                                         |                         |
|                                             | ,                                                                                                              |                                                     |                                                         |                         |
| Proposed:                                   |                                                                                                                |                                                     |                                                         |                         |
| Type of Structure                           | Ground Floor Area                                                                                              | Gross Floor Area                                    | Number of Storeys                                       | Height                  |
| WOOD FRAME META                             | 121.54m2                                                                                                       | 121.54m2                                            |                                                         | 6.0 M                   |
| , , ,                                       |                                                                                                                |                                                     | +                                                       |                         |
|                                             |                                                                                                                |                                                     |                                                         |                         |
| publicly own privately own Type of storm of | supply: (check approphed and operated piperned and operated industrial drainage: (check apped and operated sto | ed water system<br>dividual well<br>ropriate boxes) | ☐ lake or other ☐ other means ☐ ☐ ditches ☐ other means | s (specify)             |
|                                             |                                                                                                                |                                                     | -                                                       | -                       |