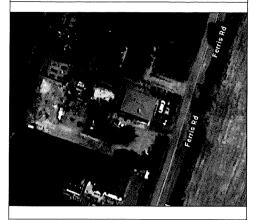

| APPLICATION | A-25:106         | SUBJECT    | 3310 Ferris Road, Glanbrook    |
|-------------|------------------|------------|--------------------------------|
| NO.:        |                  | PROPERTY:  |                                |
| ZONE:       | A1 (Agriculture) | ZONING BY- | Hamilton Zoning By-law 05-200, |
|             |                  | LAW:       | as Amended by 15-173           |

Subject Lands

DATED: June 30, 2025

Justin Leung, Secretary-Treasurer Committee of Adjustment Information respecting this application is being collected under the authority of the Planning Act, R.S.O., 1990, c. P. 13. All comments and opinions submitted to the City of Hamilton on this matter, including the name, address, and contact information of persons submitting comments and/or opinions, will become part of the public record and will be made available to the Applicant and the general public, and may include posting electronic versions.