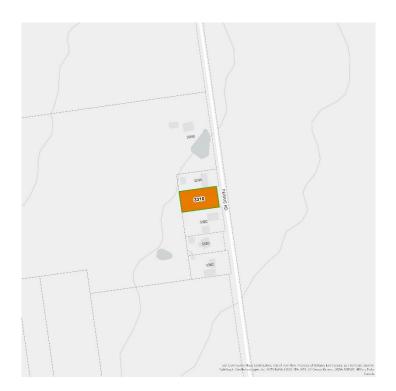

| APPLICATION | A-25:106         | SUBJECT    | 3310 Ferris Road, Glanbrook    |
|-------------|------------------|------------|--------------------------------|
| NO.:        |                  | PROPERTY:  |                                |
| ZONE:       | A1 (Agriculture) | ZONING BY- | Hamilton Zoning By-law 05-200, |
|             |                  | LAW:       | as Amended by 15-173           |

Subject Lands

DATED: June 30, 2025

Justin Leung, Secretary-Treasurer Committee of Adjustment Information respecting this application is being collected under the authority of the Planning Act, R.S.O., 1990, c. P. 13. All comments and opinions submitted to the City of Hamilton on this matter, including the name, address, and contact information of persons submitting comments and/or opinions, will become part of the public record and will be made available to the Applicant and the general public, and may include posting electronic versions.