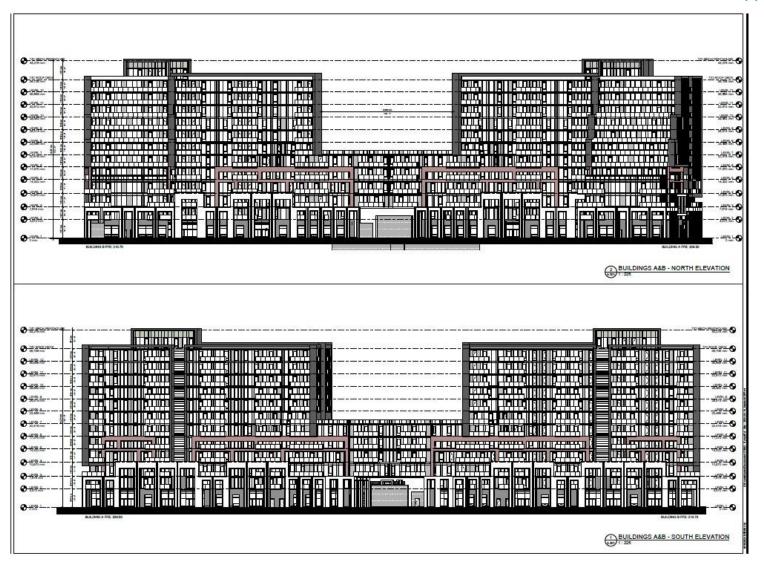

# PED25062 - (ZAC-24-026 & UHOPA-24-008)

Applications for an Official Plan Amendment and Zoning By-law Amendment for Lands Located at 1809, 1817, 1821, 1825, 1829, 1831, 1835, 1837, 1841 and 1843 Rymal Road East, Stoney Creek.