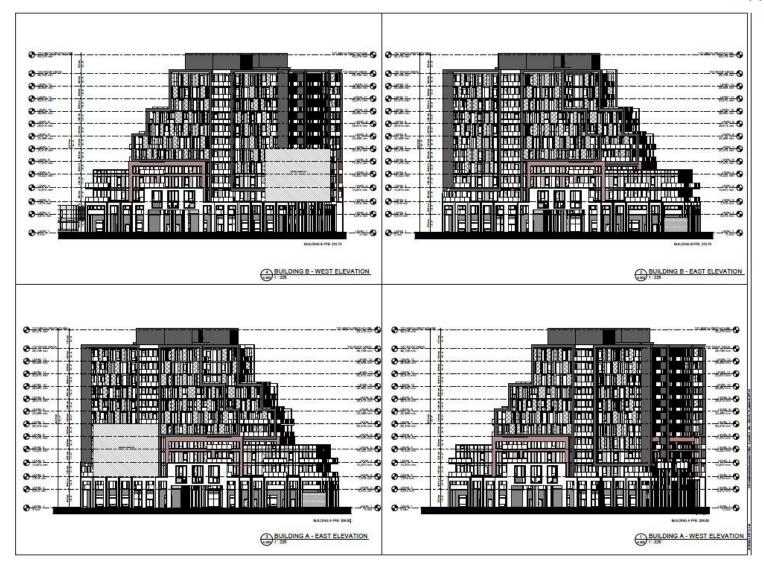

# PED25062 - (ZAC-24-026 & UHOPA-24-008)

Applications for an Official Plan Amendment and Zoning By-law Amendment for Lands Located at 1809, 1817, 1821, 1825, 1829, 1831, 1835, 1837, 1841 and 1843 Rymal Road East, Stoney Creek.