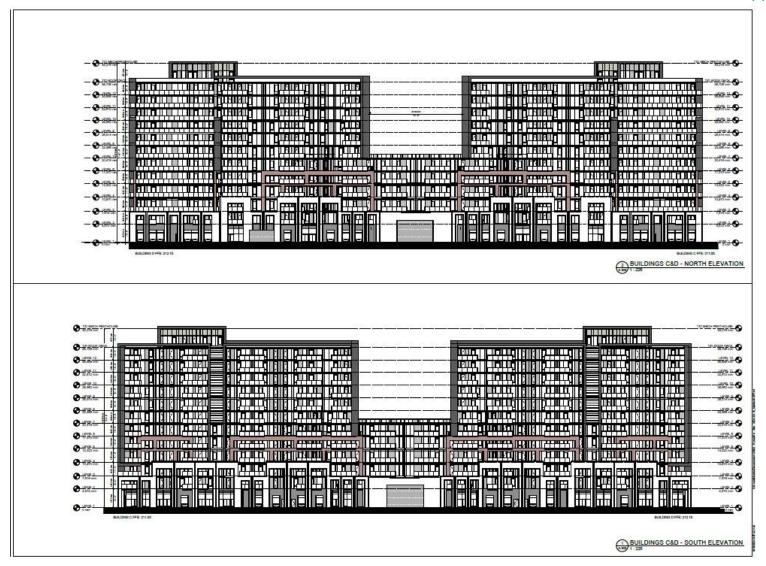

# PED25062 - (ZAC-24-026 & UHOPA-24-008)

Applications for an Official Plan Amendment and Zoning By-law Amendment for Lands Located at 1809, 1817, 1821, 1825, 1829, 1831, 1835, 1837, 1841 and 1843 Rymal Road East, Stoney Creek.