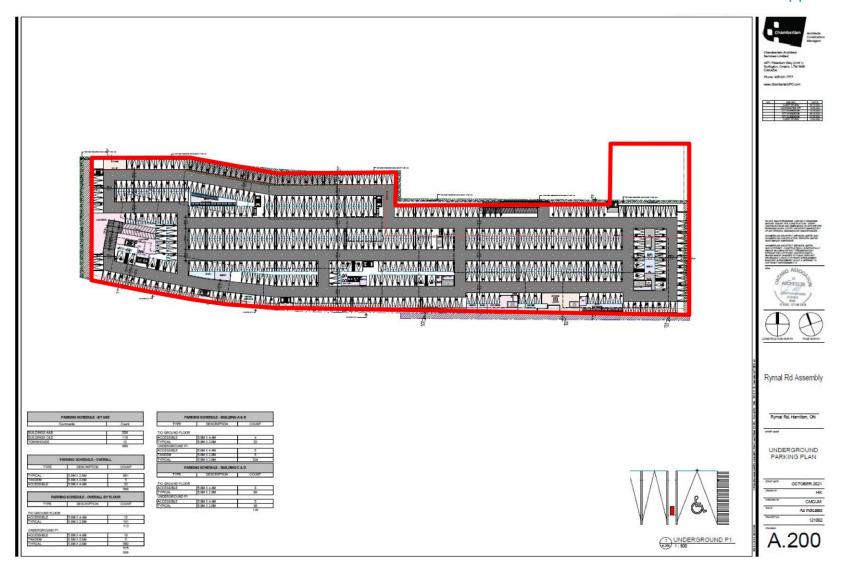

# PED25062 - (ZAC-24-026 & UHOPA-24-008)

Applications for an Official Plan Amendment and Zoning By-law Amendment for Lands Located at 1809, 1817, 1821, 1825, 1829, 1831, 1835, 1837, 1841 and 1843 Rymal Road East, Stoney Creek.