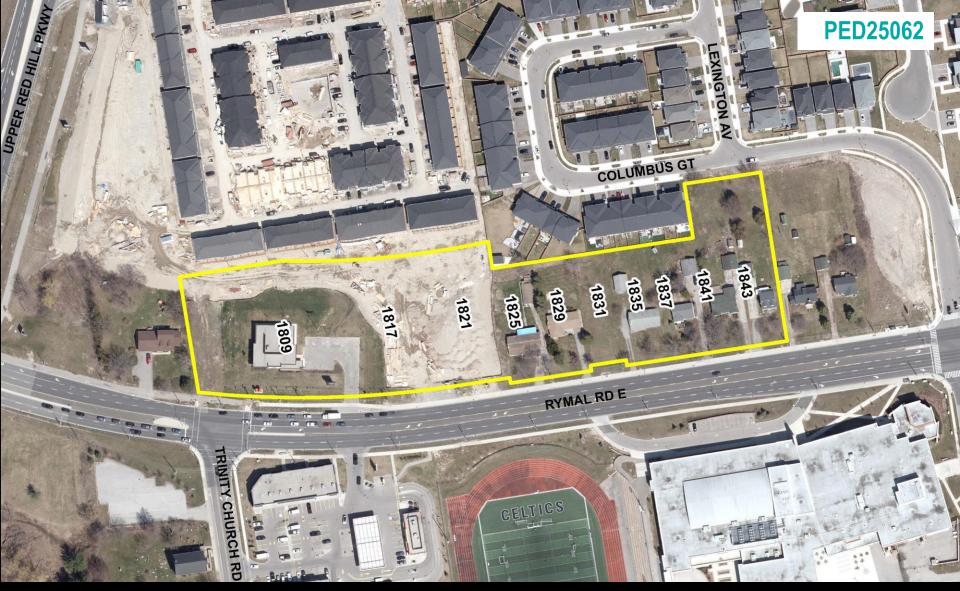

# PED25062 - (ZAC-24-026 & UHOPA-24-008)

Applications for an Official Plan Amendment and Zoning By-law Amendment for Lands Located at 1809, 1817, 1821, 1825, 1829, 1831, 1835, 1837, 1841 and 1843 Rymal Road East, Stoney Creek.

Presented by: James Van Rooi

**SUBJECT PROPERTY** 

1809-1843 Rymal Road East