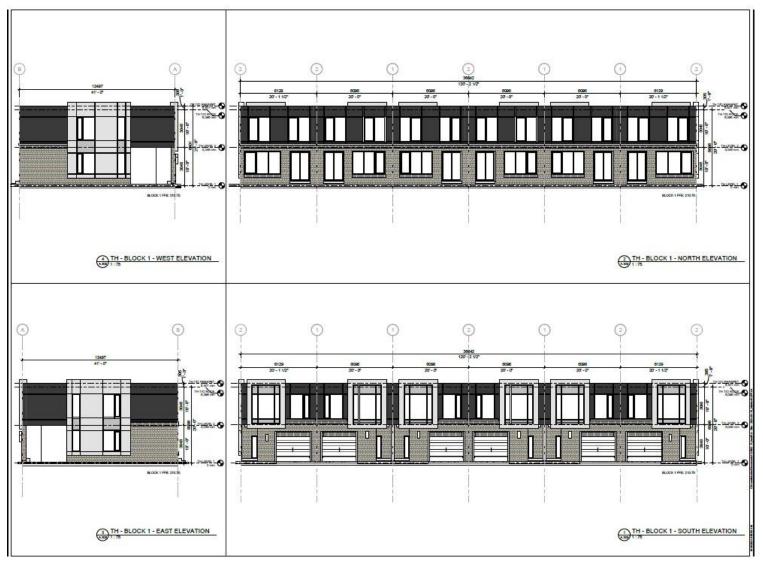

# PED25062 - (ZAC-24-026 & UHOPA-24-008)

Applications for an Official Plan Amendment and Zoning By-law Amendment for Lands Located at 1809, 1817, 1821, 1825, 1829, 1831, 1835, 1837, 1841 and 1843 Rymal Road East, Stoney Creek.