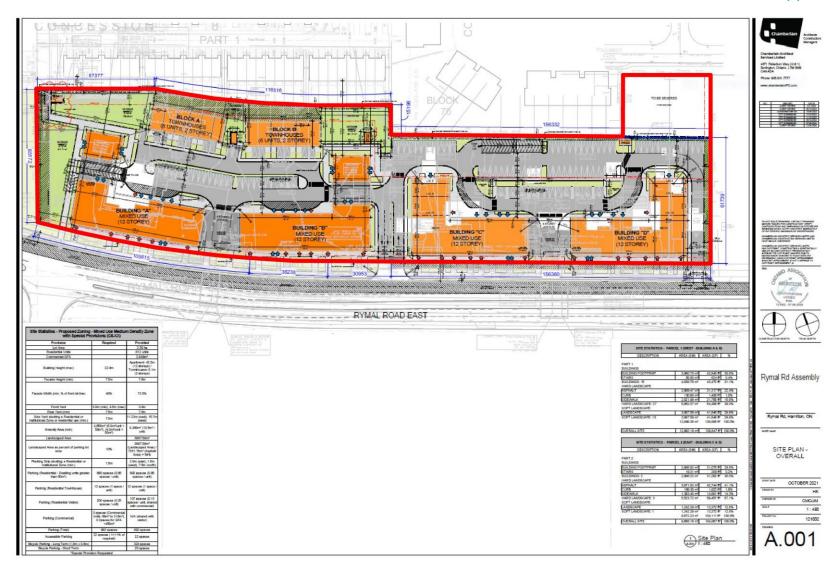

# PED25062 - (ZAC-24-026 & UHOPA-24-008)

Applications for an Official Plan Amendment and Zoning By-law Amendment for Lands Located at 1809, 1817, 1821, 1825, 1829, 1831, 1835, 1837, 1841 and 1843 Rymal Road East, Stoney Creek.