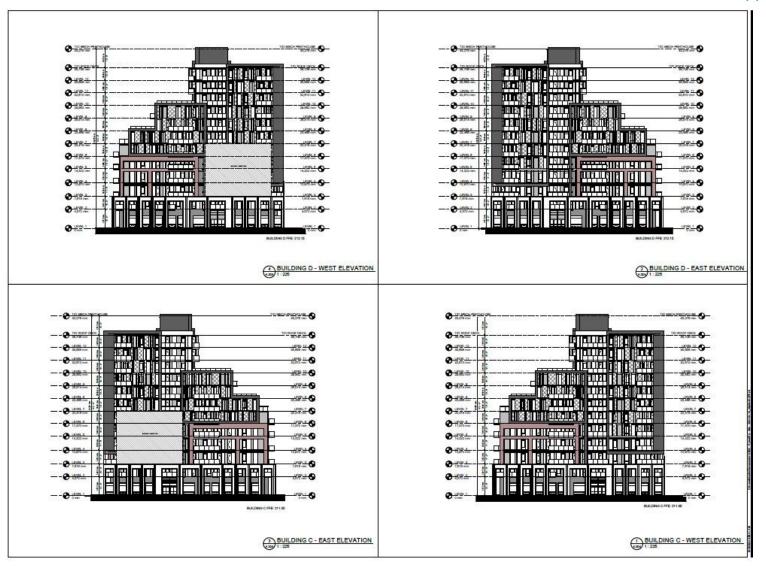

# PED25062 - (ZAC-24-026 & UHOPA-24-008)

Applications for an Official Plan Amendment and Zoning By-law Amendment for Lands Located at 1809, 1817, 1821, 1825, 1829, 1831, 1835, 1837, 1841 and 1843 Rymal Road East, Stoney Creek.