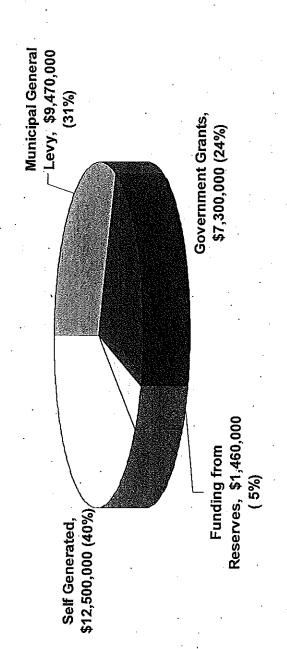

BUDGET 2011 - Summary of Revenue and Expenditures

|              |                                | 1         | 2010       | 2011       | Incr/(decr)                   |
|--------------|--------------------------------|-----------|------------|------------|-------------------------------|
| Ĭ            | Municipal General Levy Funding | •         | 9,193,000  | 9,470,000  | 277,000                       |
| ,            | Other Government Grants        |           | 8,834,047  | 7,292,047  | (1,542,000)                   |
|              | Self-Generated Revenue         |           | 12,909,572 | 12,497,225 | -17.5%<br>(412,347)           |
| ·            | Funding from Reserves          |           | 2,488,250  | 1,461,055  | -3.2%<br>(1,027,195)          |
|              |                                |           | 33,424,869 | 30,720,327 | 41.3%<br>(2,704,543)<br>-8.1% |
| EXPENDITURES | (0)                            |           | 2010       | 2011       | Incr/(decr)                   |
|              | Base Programs - Operating      | SECTION A | 21,189,619 | 21,364,272 | 174,653                       |
|              | Base Programs - Capital        | SECTION B | 6,046,250  | 3,507,055  | (2,539,195)<br>42.0%          |
|              | Special Projects               | SECTION C | 6,189,000  | 5,849,000  | (340,000)                     |
|              |                                |           | 33,424,869 | 30,720,327 | -5.5%<br>(2,704,542)<br>-8.1% |

# GRCA Budget 2011 Overview

Total 2011 Revenue \$30.7 Million (\$33.4 Million in 2010)