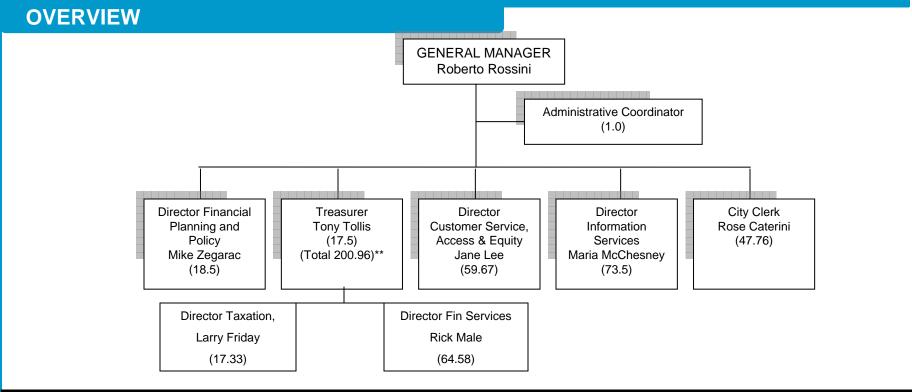

#### **Services Provided**

General Manager Financial Planning & Policy

Treasury Services
 Customer Service, Access & Equity

City Clerk
 Information Services

| 2010 NET BUDGET           | \$18,935,874 |
|---------------------------|--------------|
| 2011 NET REQUESTED BUDGET | \$18,870,924 |
| 2011 NET CHANGE           | \$(64,950)   |
| 2011 FTE                  | 402.39 *     |