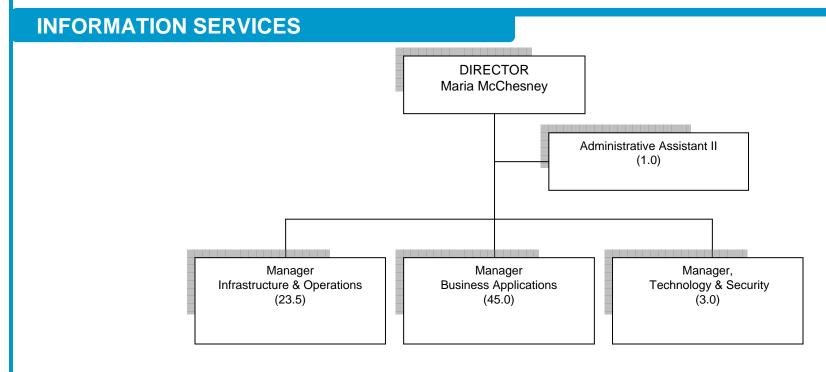

| 2010 NET BUDGET           | \$7,221,238 |
|---------------------------|-------------|
| 2011 NET REQUESTED BUDGET | \$7,430,666 |
| 2011 NET CHANGE           | \$209,428   |
| 2011 FTE                  | 73.5        |

#### Information Services

|                             | 2010<br>Budget | 2010<br>Projected<br>Actual | 2011<br>Base<br>Budget | 2011<br>Savings<br>Options | 2011<br>Draft<br>Budget | 2010 Budget /<br>2011 Draft<br>\$ % |        |
|-----------------------------|----------------|-----------------------------|------------------------|----------------------------|-------------------------|-------------------------------------|--------|
| Business Applications       | 4,256,258      | 4,262,939                   | 4,343,853              | 0                          | 4,343,853               | 87,595                              | 2.1%   |
| Equipment and Maintenance   | 5,000          | 5,000                       | 5,000                  | 0                          | 5,000                   | 0                                   | 0.0%   |
| Infrastructure & Operations | 4,372,655      | 4,339,095                   | 4,468,916              | 0                          | 4,468,916               | 96,261                              | 2.2%   |
| IS - Admin                  | (1,756,503)    | (1,725,000)                 | (1,719,607)            | 0                          | (1,719,607)             | 36,896                              | 2.1%   |
| Technology & Security       | 343,829        | 349,689                     | 332,505                | 0                          | 332,505                 | (11,324)                            | (3.3)% |
| NET LEVY                    | 7,221,238      | 7,231,723                   | 7,430,666              | 0                          | 7,430,666               | 209,428                             | 2.9%   |