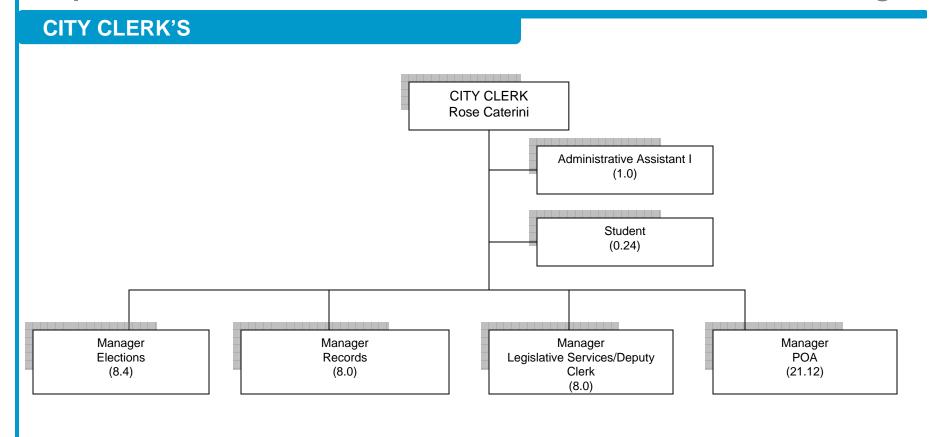

#### **Services Provided**

Information Management and Records Vital Statistics Legislative Services

Print Shop / Mail Room Provincial Offences Court Admin Freedom of Information

**Elections** 

| 2010 NET BUDGET           | \$1,489,222 |
|---------------------------|-------------|
| 2011 NET REQUESTED BUDGET | \$1,512,152 |
| 2011 NET CHANGE           | \$22,930    |
| 2011 FTE                  | 47.76       |