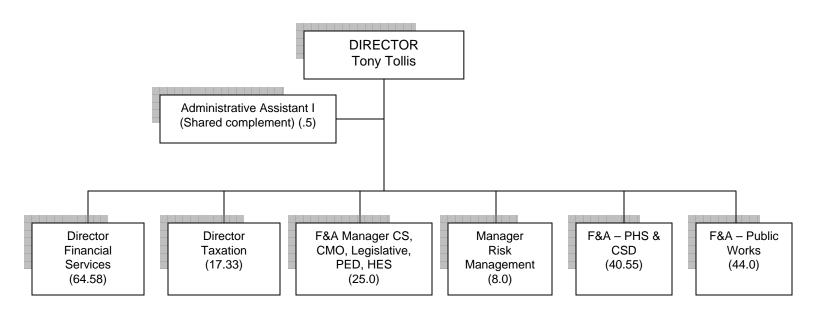

| 2010 NET BUDGET           | \$4,655,967 |
|---------------------------|-------------|
| 2011 NET REQUESTED BUDGET | \$4,719,118 |
| 2011 NET CHANGE           | \$63,152    |
| 2011 FTE                  | 200.96 *    |

# **Treasury Services**

|                                | 2010<br>Budget | 2010<br>Projected<br>Actual | 2011<br>Base<br>Budget | 2011<br>Savings<br>Options | 2011<br>Draft<br>Budget | 2010 Budge<br>2011 Draf<br>\$ |        |
|--------------------------------|----------------|-----------------------------|------------------------|----------------------------|-------------------------|-------------------------------|--------|
| Finance & Administration       | 415,061        | 594,061                     | 427,771                | 0                          | 427,771                 | 12,710                        | 3.1%   |
| Financial Services             | 3,303,748      | 3,350,000                   | 3,359,606              | 0                          | 3,359,606               | 55,858                        | 1.7%   |
| Risk Management Administration | 27,712         | 40,000                      | 38,347                 | 0                          | 38,347                  | 10,636                        | 38.4%  |
| Taxation                       | 707,109        | 705,200                     | 683,497                | 0                          | 683,497                 | (23,612)                      | (3.3)% |
| Treasury Administration        | 202,338        | 250,000                     | 209,897                | 0                          | 209,897                 | 7,559                         | 3.7%   |
| NET LEVY                       | 4,655,967      | 4,939,261                   | 4,719,118              | 0                          | 4,719,118               | 63,152                        | 1.4%   |