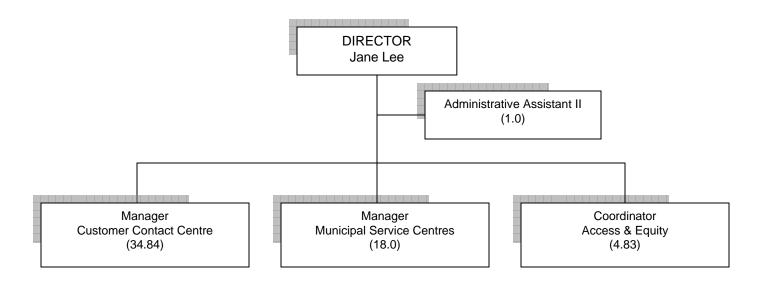

#### **Services Provided**

- Administration
- Customer Contact Centre
- Access & Equity
- Municipal Service Centres

| 2010 NET BUDGET           | \$4,453,897 |
|---------------------------|-------------|
| 2011 NET REQUESTED BUDGET | \$4,468,487 |
| 2011 NET CHANGE           | \$14,590    |
| 2011 FTE                  | 59.67       |