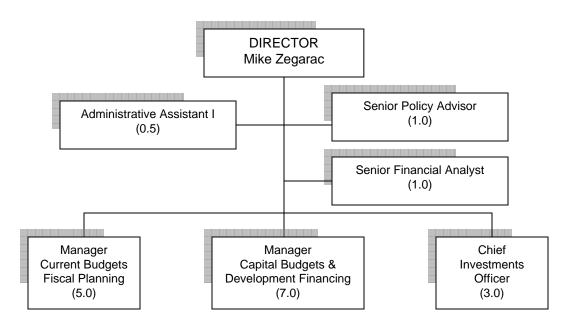

Performs short and long-term borrowing and investment for the Corporation, and develops and monitors related policies

| 2010 NET BUDGET           | \$878,483   |
|---------------------------|-------------|
| 2011 NET REQUESTED BUDGET | \$504,926   |
| 2011 NET CHANGE           | \$(373,558) |
| 2011 FTE                  | 18.5        |

## Financial Planning & Policy

|                | 2010<br>Budget | 2010<br>Projected<br>Actual | 2011<br>Base<br>Budget | 2011<br>Savings<br>Options | 2011<br>Draft<br>Budget | 2011 Budg<br>2010 Dra<br>\$ |          |
|----------------|----------------|-----------------------------|------------------------|----------------------------|-------------------------|-----------------------------|----------|
| Administration | 71,156         | 85,685                      | 135,060                | 0                          | 135,060                 | 63,904                      | 89.8%    |
| Capital Budget | 207,881        | 0                           | 0                      | 0                          | 0                       | (207,881)                   | (100.0)% |
| Current Budget | 363,846        | 365,000                     | 369,866                | 0                          | 369,866                 | 6,020                       | 1.7%     |
| Investments    | 235,600        | 0                           | 0                      | 0                          | 0                       | (235,600)                   | (100.0)% |
| NET LEVY       | 878,483        | 450,685                     | 504,926                | 0                          | 504,926                 | (373,558)                   | (42.5)%  |