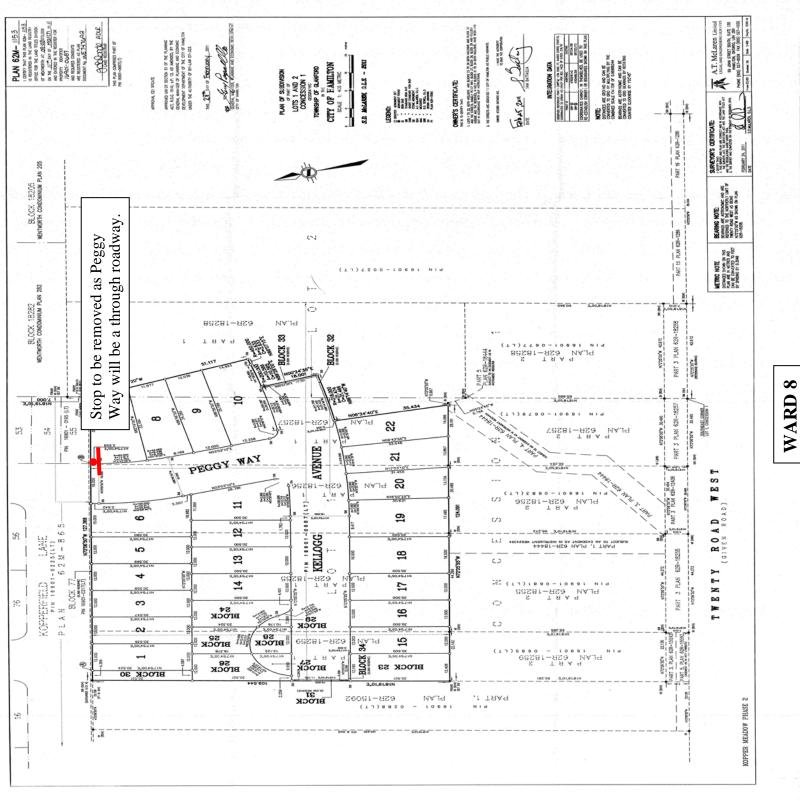

and by removing from Section "E" (Hamilton) thereof the following item, namely:

| "Peggy Way | Northbound | Kopperfield Lane" |
|------------|------------|-------------------|
|------------|------------|-------------------|