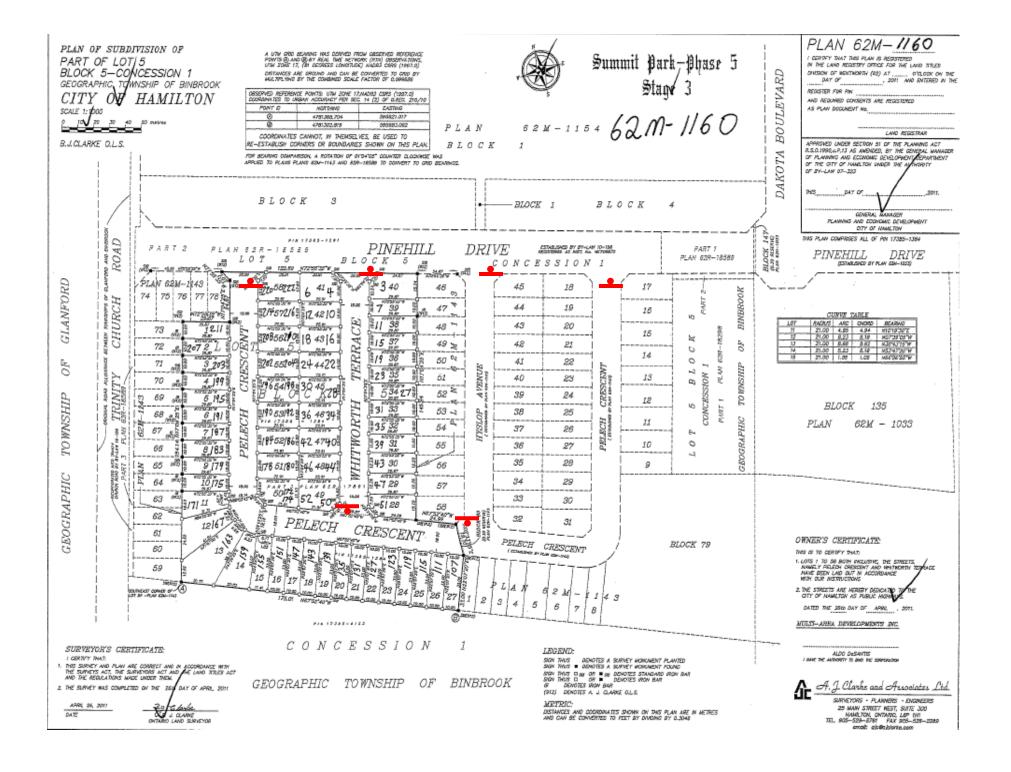

### **RECOMMENDATION:**

That the appropriate By-law be presented to Council to provide traffic control as follows:

|      | Intersection |                       |                  | Stop Direction |           |       |                                                  |      |
|------|--------------|-----------------------|------------------|----------------|-----------|-------|--------------------------------------------------|------|
|      |              | Street 1              | Street 2         | Existing       | Requested | Class | Location / Comments / Petition                   | Ward |
|      | (a)          | Highgate Dr.          | Highbury Dr.     | NC             | WB        | В     | W. of Upper Centennial Pkwy., N. of<br>Rymal Rd. | 9    |
| led  | (b)          | Springwood Dr.        | Candlewood Dr.   | NC             | EB        | А     | W. of Upper Centennial Pkwy., N. of<br>Rymal Rd. | 9    |
| Jenc | (c)          | Pelech Cres. (W. Leg) | Pinehill Dr.     | NC             | NB        | В     | E. of Trinity Church Rd., S. of Rymal Rd.        | 11   |
| umo  | (d)          | Pelech Cres. (E .Leg) | Pinehill Dr.     | NC             | NB        | В     | E. of Trinity Church Rd., S. of Rymal Rd.        | 11   |
| Rec  | (e)          | Whitworth Terrace     | Pinehill Dr.     | NC             | NB        | В     | E. of Trinity Church Rd., S. of Rymal Rd.        | 11   |
|      | (f)          | Whitworth Terrace     | Pelech Cres.     | NC             | SB        | В     | E. of Trinity Church Rd., S. of Rymal Rd.        | 11   |
|      | (g)          | Hyslop Ave.           | Pelech Cres.     | NC             | SB        | А     | E. of Trinity Church Rd., S. of Rymal Rd.        | 11   |
|      | (h)          | Hyslop Ave.           | Pinehill Dr.     | NC             | NB        | В     | E. of Trinity Church Rd., S. of Rymal Rd.        | 11   |
|      | (i)          | Raymond Rd.           | Garner Rd.       | NC             | SB        | С     | E. of Southcote Rd., N. of Garner Rd.            | 12   |
|      | (j)          | Grandell Dr.          | Robertson Rd.    | NC             | SB        | В     | E. of Southcote Rd., N. of Garner Rd.            | 12   |
|      | (k)          | Curran Rd.            | Grandell Dr.     | NC             | WB        | В     | E. of Southcote Rd., N. of Garner Rd.            | 12   |
|      | (I)          | Woodhouse St.         | Grandell Dr.     | NC             | WB        | В     | E. of Southcote Rd., N. of Garner Rd.            | 12   |
|      | (m)          | Woodhouse St.         | Grandell Dr.     | NC             | EB        | В     | E. of Southcote Rd., N. of Garner Rd.            | 12   |
|      | (n)          | Woodhouse St.         | Sutherland Cres. | NC             | WB        | А     | E. of Southcote Rd., N. of Garner Rd.            | 12   |
|      | (o)          | Henderson St.         | Sutherland Cres. | NC             | EB        | А     | E. of Southcote Rd., N. of Garner Rd.            | 12   |
|      | (p)          | Henderson St.         | Sutherland Cres. | NC             | WB        | А     | E. of Southcote Rd., N. of Garner Rd.            | 12   |
|      | (q)          | Sutherland Cres.      | Raymond Rd.      | NC             | SB        | В     | E. of Southcote Rd., N. of Garner Rd.            | 12   |
|      | (r)          | Donaldson St.         | Raymond Rd.      | NC             | NB        | В     | E. of Southcote Rd., N. of Garner Rd.            | 12   |

1. Schedule 5 (Stop Control) of By-law No. 01-215, as amended, is hereby further amended by adding to Section "F" (Stoney Creek) thereof the following items, namely:

| "Highgate Dr.                                                                 | Westbound  | Highbury Dr.    |  |  |  |  |
|-------------------------------------------------------------------------------|------------|-----------------|--|--|--|--|
| Springwood Dr.                                                                | Eastbound  | Candlewood Dr." |  |  |  |  |
| and by adding to Section "D" (Glanbrook) thereof the following items, namely: |            |                 |  |  |  |  |
| "Pelech Cres. (West Leg)                                                      | Northbound | Pinehill Dr.    |  |  |  |  |
| Pelech Cres. (East Leg)                                                       | Northbound | Pinehill Dr.    |  |  |  |  |
| Whitworth Terrace                                                             | Northbound | Pinehill Dr.    |  |  |  |  |
| Whitworth Terrace                                                             | Southbound | Pinehill Dr.    |  |  |  |  |
| Hyslop Ave.                                                                   | Southbound | Pelech Dr.      |  |  |  |  |
| Hyslop Ave.                                                                   | Northbound | Pinehill Dr."   |  |  |  |  |