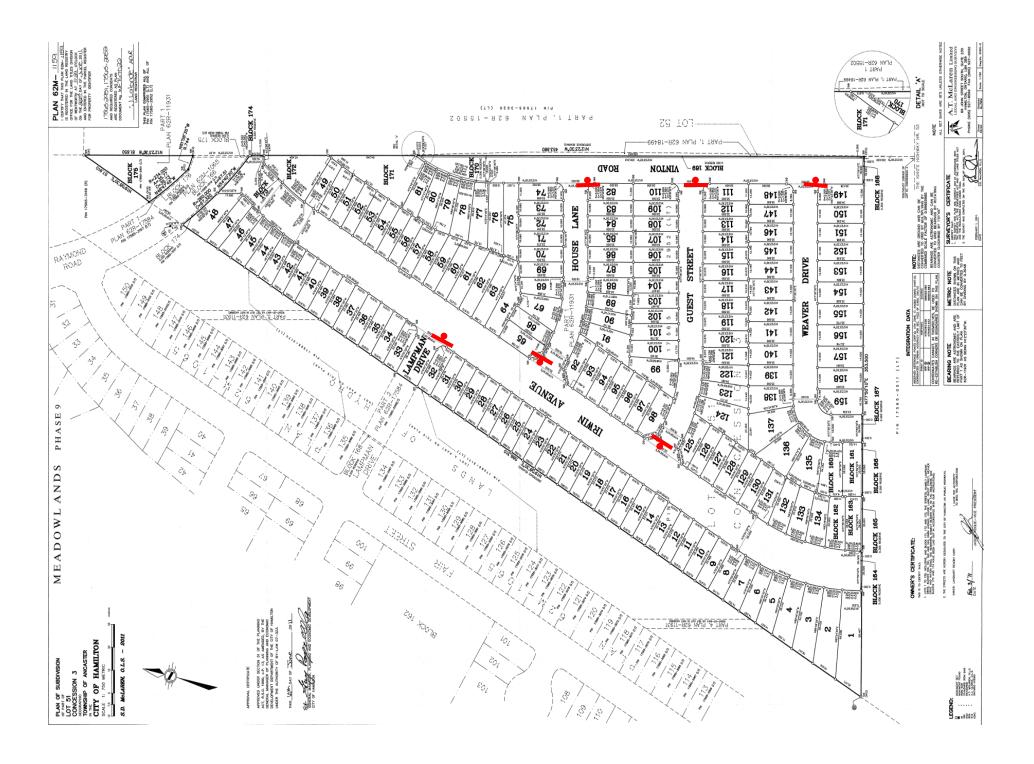

# PW11001e Gary Moore, Extension 2382

| (s)  | Donaldson St.   | Vinton Rd.      | NC | SB | Α | E. of Southcote Rd., N. of Garner Rd. | 12 |
|------|-----------------|-----------------|----|----|---|---------------------------------------|----|
| (t)  | Vinton Rd.      | Whittington Rd. | NC | SB | Α | E. of Southcote Rd., N. of Garner Rd. | 12 |
| (u)  | Whittington Rd. | Vinton Rd.      | NC | NB | Α | E. of Southcote Rd., N. of Garner Rd. | 12 |
| (v)  | Lampman Dr.     | Irwin Ave.      | NC | EB | В | E. of Southcote Rd., N. of Garner Rd. | 12 |
| (w)  | House Lane      | Irwin Ave.      | NC | WB | В | E. of Southcote Rd., N. of Garner Rd. | 12 |
| (x)  | House Lane      | Vinton Rd.      | NC | EB | В | E. of Southcote Rd., N. of Garner Rd. | 12 |
| (y)  | Guest St.       | Irwin Ave.      | NC | WB | В | E. of Southcote Rd., N. of Garner Rd. | 12 |
| (z)  | Guest St.       | Vinton Rd.      | NC | EB | В | E. of Southcote Rd., N. of Garner Rd. | 12 |
| (aa) | Weaver Dr.      | Vinton Rd.      | NC | WB | В | E. of Southcote Rd., N. of Garner Rd. | 12 |

and by adding to Section "A" (Ancaster) thereof the following items, namely

| "Raymond Rd.     | Southbound | Garner Rd.       |
|------------------|------------|------------------|
| Grandell Dr.     | Southbound | Robertson Rd.    |
| Curran Rd.       | Westbound  | Grandell Dr.     |
| Woodhouse St.    | Westbound  | Grandell Dr.     |
| Woodhouse St.    | Eastbound  | Grandell Dr.     |
| Woodhouse St.    | Westbound  | Sutherland Cres. |
| Henderson St.    | Eastbound  | Sutherland Cres. |
| Henderson St.    | Westbound  | Sutherland Cres. |
| Sutherland Cres. | Southbound | Raymond Rd.      |
| Donaldson St.    | Northbound | Raymond Rd.      |
| Donaldson St.    | Southbound | Vinton Rd.       |
| Vinton Rd.       | Southbound | Whittington Rd.  |
| Whittington Rd.  | Northbound | Vinton Rd.       |
| Lampman Dr.      | Eastbound  | Irwin Ave.       |
| House Lane       | Westbound  | Irwin Ave.       |
| House Lane       | Eastbound  | Vinton Rd.       |
| Guest St.        | Westbound  | Irwin Ave.       |
| Guest St.        | Eastbound  | Vinton Rd.       |
| Weaver Dr.       | Westbound  | Vinton Rd."      |
|                  |            |                  |