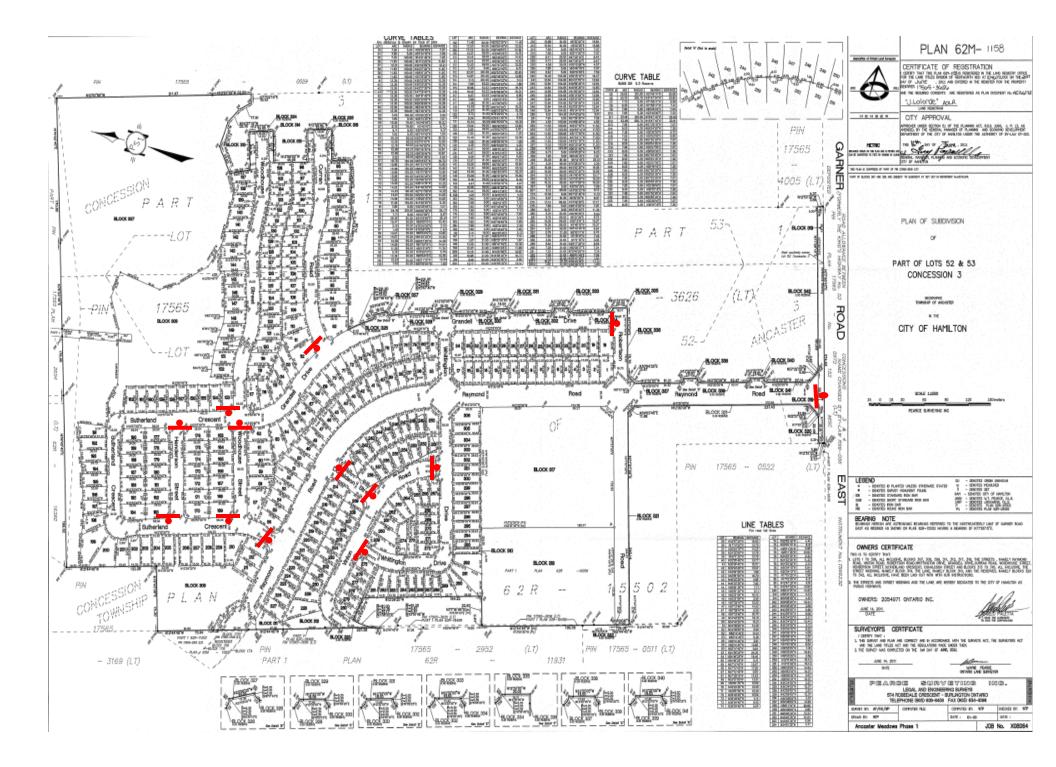

### **RECOMMENDATION:**

That the appropriate By-law be presented to Council to provide traffic control as follows:

|      | Intersection |                       |                  | Stop Direction |           |       |                                                  |      |
|------|--------------|-----------------------|------------------|----------------|-----------|-------|--------------------------------------------------|------|
|      |              | Street 1              | Street 2         | Existing       | Requested | Class | Location / Comments / Petition                   | Ward |
|      | (a)          | Highgate Dr.          | Highbury Dr.     | NC             | WB        | В     | W. of Upper Centennial Pkwy., N. of<br>Rymal Rd. | 9    |
| led  | (b)          | Springwood Dr.        | Candlewood Dr.   | NC             | EB        | А     | W. of Upper Centennial Pkwy., N. of<br>Rymal Rd. | 9    |
| Jenc | (c)          | Pelech Cres. (W. Leg) | Pinehill Dr.     | NC             | NB        | В     | E. of Trinity Church Rd., S. of Rymal Rd.        | 11   |
| umo  | (d)          | Pelech Cres. (E .Leg) | Pinehill Dr.     | NC             | NB        | В     | E. of Trinity Church Rd., S. of Rymal Rd.        | 11   |
| Rec  | (e)          | Whitworth Terrace     | Pinehill Dr.     | NC             | NB        | В     | E. of Trinity Church Rd., S. of Rymal Rd.        | 11   |
|      | (f)          | Whitworth Terrace     | Pelech Cres.     | NC             | SB        | В     | E. of Trinity Church Rd., S. of Rymal Rd.        | 11   |
|      | (g)          | Hyslop Ave.           | Pelech Cres.     | NC             | SB        | А     | E. of Trinity Church Rd., S. of Rymal Rd.        | 11   |
|      | (h)          | Hyslop Ave.           | Pinehill Dr.     | NC             | NB        | В     | E. of Trinity Church Rd., S. of Rymal Rd.        | 11   |
|      | (i)          | Raymond Rd.           | Garner Rd.       | NC             | SB        | С     | E. of Southcote Rd., N. of Garner Rd.            | 12   |
|      | (j)          | Grandell Dr.          | Robertson Rd.    | NC             | SB        | В     | E. of Southcote Rd., N. of Garner Rd.            | 12   |
|      | (k)          | Curran Rd.            | Grandell Dr.     | NC             | WB        | В     | E. of Southcote Rd., N. of Garner Rd.            | 12   |
|      | (I)          | Woodhouse St.         | Grandell Dr.     | NC             | WB        | В     | E. of Southcote Rd., N. of Garner Rd.            | 12   |
|      | (m)          | Woodhouse St.         | Grandell Dr.     | NC             | EB        | В     | E. of Southcote Rd., N. of Garner Rd.            | 12   |
|      | (n)          | Woodhouse St.         | Sutherland Cres. | NC             | WB        | А     | E. of Southcote Rd., N. of Garner Rd.            | 12   |
|      | (o)          | Henderson St.         | Sutherland Cres. | NC             | EB        | А     | E. of Southcote Rd., N. of Garner Rd.            | 12   |
|      | (p)          | Henderson St.         | Sutherland Cres. | NC             | WB        | А     | E. of Southcote Rd., N. of Garner Rd.            | 12   |
|      | (q)          | Sutherland Cres.      | Raymond Rd.      | NC             | SB        | В     | E. of Southcote Rd., N. of Garner Rd.            | 12   |
|      | (r)          | Donaldson St.         | Raymond Rd.      | NC             | NB        | В     | E. of Southcote Rd., N. of Garner Rd.            | 12   |

# PW11001e Gary Moore, Extension 2382

| (s)  | Donaldson St.   | Vinton Rd.      | NC | SB | Α | E. of Southcote Rd., N. of Garner Rd. | 12 |
|------|-----------------|-----------------|----|----|---|---------------------------------------|----|
| (t)  | Vinton Rd.      | Whittington Rd. | NC | SB | Α | E. of Southcote Rd., N. of Garner Rd. | 12 |
| (u)  | Whittington Rd. | Vinton Rd.      | NC | NB | Α | E. of Southcote Rd., N. of Garner Rd. | 12 |
| (v)  | Lampman Dr.     | Irwin Ave.      | NC | EB | В | E. of Southcote Rd., N. of Garner Rd. | 12 |
| (w)  | House Lane      | Irwin Ave.      | NC | WB | В | E. of Southcote Rd., N. of Garner Rd. | 12 |
| (x)  | House Lane      | Vinton Rd.      | NC | EB | В | E. of Southcote Rd., N. of Garner Rd. | 12 |
| (y)  | Guest St.       | Irwin Ave.      | NC | WB | В | E. of Southcote Rd., N. of Garner Rd. | 12 |
| (z)  | Guest St.       | Vinton Rd.      | NC | EB | В | E. of Southcote Rd., N. of Garner Rd. | 12 |
| (aa) | Weaver Dr.      | Vinton Rd.      | NC | WB | В | E. of Southcote Rd., N. of Garner Rd. | 12 |

and by adding to Section "A" (Ancaster) thereof the following items, namely

| "Raymond Rd.     | Southbound | Garner Rd.       |
|------------------|------------|------------------|
| Grandell Dr.     | Southbound | Robertson Rd.    |
| Curran Rd.       | Westbound  | Grandell Dr.     |
| Woodhouse St.    | Westbound  | Grandell Dr.     |
| Woodhouse St.    | Eastbound  | Grandell Dr.     |
| Woodhouse St.    | Westbound  | Sutherland Cres. |
| Henderson St.    | Eastbound  | Sutherland Cres. |
| Henderson St.    | Westbound  | Sutherland Cres. |
| Sutherland Cres. | Southbound | Raymond Rd.      |
| Donaldson St.    | Northbound | Raymond Rd.      |
| Donaldson St.    | Southbound | Vinton Rd.       |
| Vinton Rd.       | Southbound | Whittington Rd.  |
| Whittington Rd.  | Northbound | Vinton Rd.       |
| Lampman Dr.      | Eastbound  | Irwin Ave.       |
| House Lane       | Westbound  | Irwin Ave.       |
| House Lane       | Eastbound  | Vinton Rd.       |
| Guest St.        | Westbound  | Irwin Ave.       |
| Guest St.        | Eastbound  | Vinton Rd.       |
| Weaver Dr.       | Westbound  | Vinton Rd."      |
|                  |            |                  |