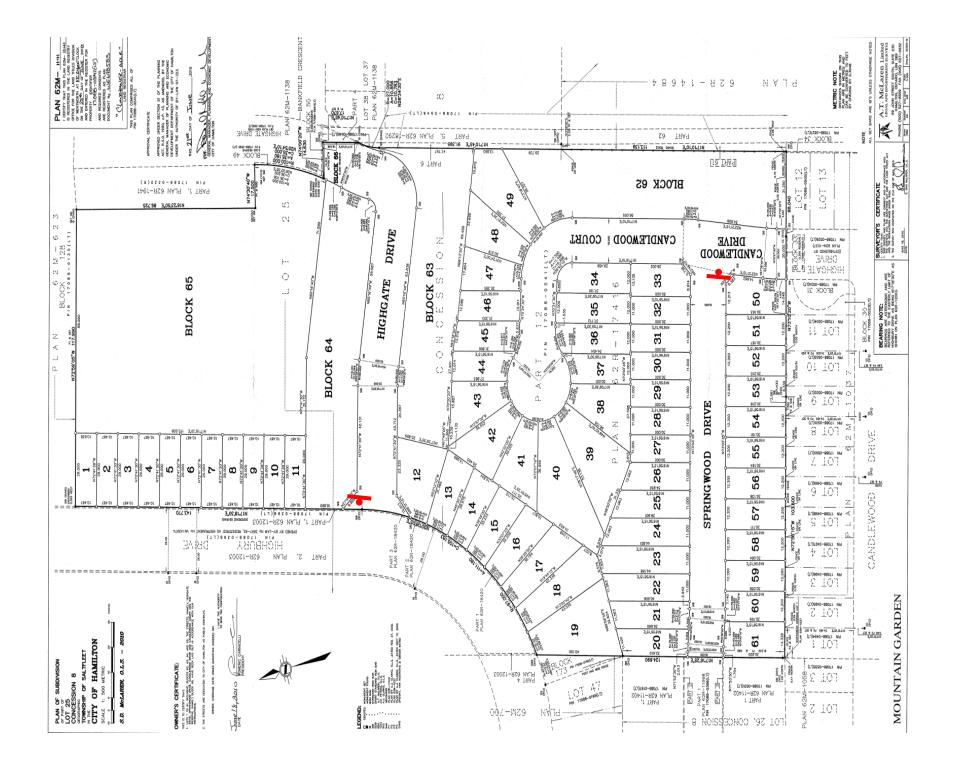

### **RECOMMENDATION:**

That the appropriate By-law be presented to Council to provide traffic control as follows:

|      | Intersection |                       |                  | Stop Direction |           |       |                                                  |      |
|------|--------------|-----------------------|------------------|----------------|-----------|-------|--------------------------------------------------|------|
|      |              | Street 1              | Street 2         | Existing       | Requested | Class | Location / Comments / Petition                   | Ward |
|      | (a)          | Highgate Dr.          | Highbury Dr.     | NC             | WB        | В     | W. of Upper Centennial Pkwy., N. of<br>Rymal Rd. | 9    |
| led  | (b)          | Springwood Dr.        | Candlewood Dr.   | NC             | EB        | А     | W. of Upper Centennial Pkwy., N. of<br>Rymal Rd. | 9    |
| Jenc | (c)          | Pelech Cres. (W. Leg) | Pinehill Dr.     | NC             | NB        | В     | E. of Trinity Church Rd., S. of Rymal Rd.        | 11   |
| umo  | (d)          | Pelech Cres. (E .Leg) | Pinehill Dr.     | NC             | NB        | В     | E. of Trinity Church Rd., S. of Rymal Rd.        | 11   |
| Rec  | (e)          | Whitworth Terrace     | Pinehill Dr.     | NC             | NB        | В     | E. of Trinity Church Rd., S. of Rymal Rd.        | 11   |
|      | (f)          | Whitworth Terrace     | Pelech Cres.     | NC             | SB        | В     | E. of Trinity Church Rd., S. of Rymal Rd.        | 11   |
|      | (g)          | Hyslop Ave.           | Pelech Cres.     | NC             | SB        | А     | E. of Trinity Church Rd., S. of Rymal Rd.        | 11   |
|      | (h)          | Hyslop Ave.           | Pinehill Dr.     | NC             | NB        | В     | E. of Trinity Church Rd., S. of Rymal Rd.        | 11   |
|      | (i)          | Raymond Rd.           | Garner Rd.       | NC             | SB        | С     | E. of Southcote Rd., N. of Garner Rd.            | 12   |
|      | (j)          | Grandell Dr.          | Robertson Rd.    | NC             | SB        | В     | E. of Southcote Rd., N. of Garner Rd.            | 12   |
|      | (k)          | Curran Rd.            | Grandell Dr.     | NC             | WB        | В     | E. of Southcote Rd., N. of Garner Rd.            | 12   |
|      | (I)          | Woodhouse St.         | Grandell Dr.     | NC             | WB        | В     | E. of Southcote Rd., N. of Garner Rd.            | 12   |
|      | (m)          | Woodhouse St.         | Grandell Dr.     | NC             | EB        | В     | E. of Southcote Rd., N. of Garner Rd.            | 12   |
|      | (n)          | Woodhouse St.         | Sutherland Cres. | NC             | WB        | А     | E. of Southcote Rd., N. of Garner Rd.            | 12   |
|      | (o)          | Henderson St.         | Sutherland Cres. | NC             | EB        | А     | E. of Southcote Rd., N. of Garner Rd.            | 12   |
|      | (p)          | Henderson St.         | Sutherland Cres. | NC             | WB        | А     | E. of Southcote Rd., N. of Garner Rd.            | 12   |
|      | (q)          | Sutherland Cres.      | Raymond Rd.      | NC             | SB        | В     | E. of Southcote Rd., N. of Garner Rd.            | 12   |
|      | (r)          | Donaldson St.         | Raymond Rd.      | NC             | NB        | В     | E. of Southcote Rd., N. of Garner Rd.            | 12   |