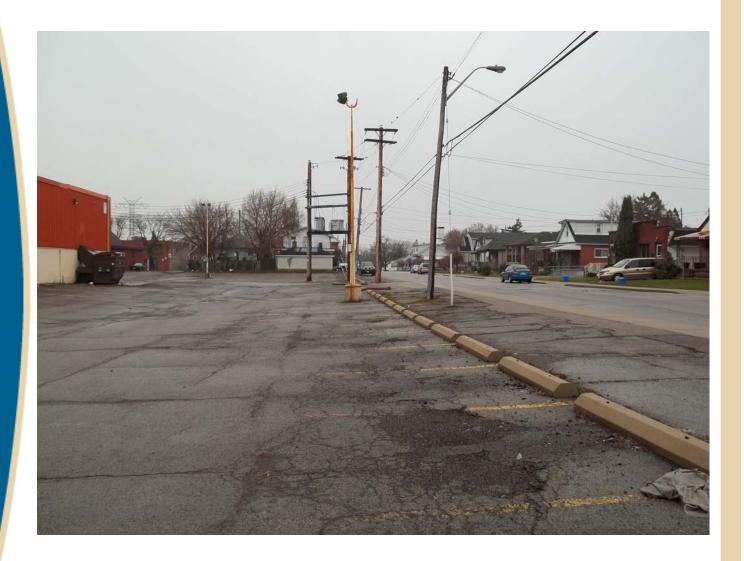

# PED11170 APPENDIX "C"

Subject Property

75 Queenston Road, Hamilton

Photo 1 - View from the Subject Lands looking North along Rosewood Road towards Main Street

Photo 2 - View from the Subject Lands looking South towards Queenston Road