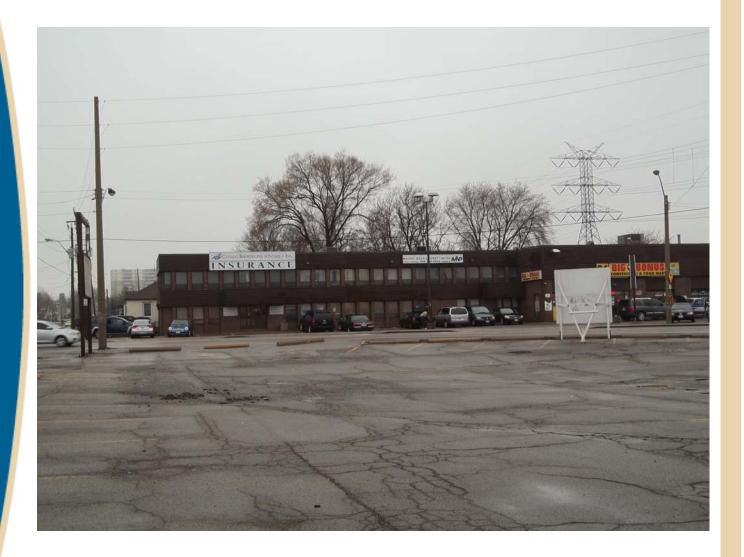

Photo 6 - View from the Northerly access to the East along Main Street

Photo 7 - View from the Northerly access to the West along Main Street

Photo 8 - View of the existing building on the Subject Lands taken from Queenston Road looking Northwest