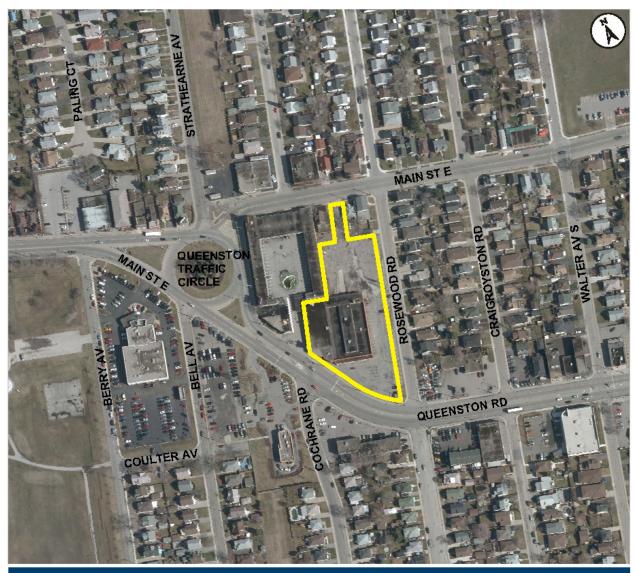

#### 15 C 25 11 1892 13 MAIN STE 18 20 1620 15 QUEENSTON TRAFFIC CIRCLE 20 24 17 23 28 24 23 27 H C 28 32 31 27 32 29 35 36 40 33 41 QUEENSTON RD 40 45 41 115 1600 BELL AV 18 40 COCHRANE RD H/S-1042 QUEENSTON RD 126 100 Site of the Application **Location Map Hamilton** PLANNING AND ECONOMIC DEVELOPMENT DEPARTMENT File Name/Number: Date: ZAR-11-023 April 11, 2011 Planner/Technician: Scale: Appendix "A" MB/AL Subject Property 75 Queenston Road Block 1 - Change in zoning from the "H" (Community Shopping and Commercial, etc.) District to the "H/S-1649" (Community Shopping and Commercial, etc.) District, Modified Block 2 - Change in zoning from the "C" (Urban Protected Residential, etc.) District to the "H/S-1649" (Community Shopping and Commercial, etc.) District, Modified Block 3 - Change in zoning from the "G-3" (Public Parking Lots) District to the "H/S-1649" (Community Shopping and Commercial, etc.) District, Block 4 - Change in zoning from the "H\* (Community Shopping and Commercial, etc.) District to the "H/S-1849" (Community Shopping and Commercial, etc.) District, Modified N.T.S. (1) Ward 4 Key Map