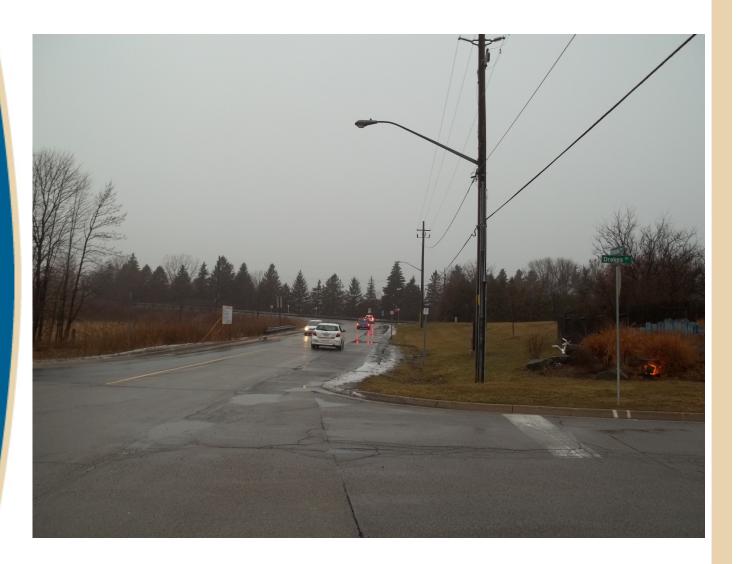

#### PED13014 APPENDIX "C"

Subject Property

2 Oceanic Drive, Stoney Creek

Photo 1 - View of Subject Lands from Drakes Drive and Frances Avenue

Photo 2 - View of Subject Lands from Oceanic Drive

Photo 3 - View East along Oceanic Drive