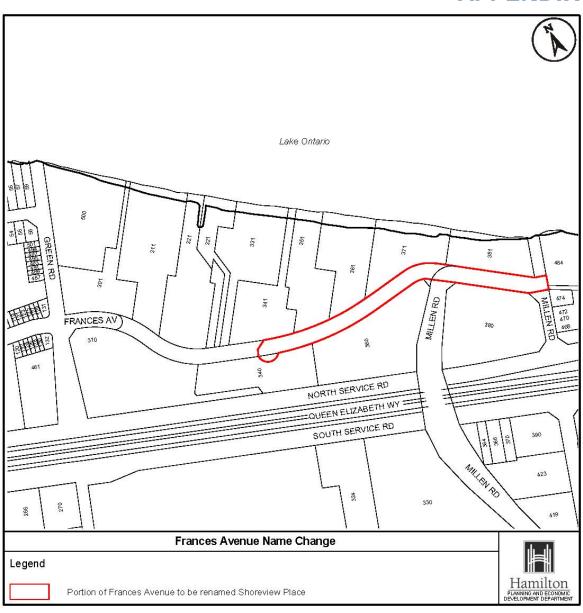

#### PED13023 APPENDIX "C"

Subject Property

Street Name Change for the East Portion of Frances Avenue, Stoney Creek

Amendments to the Downtown and Community Renewal Community Improvement Plan and Project Area.