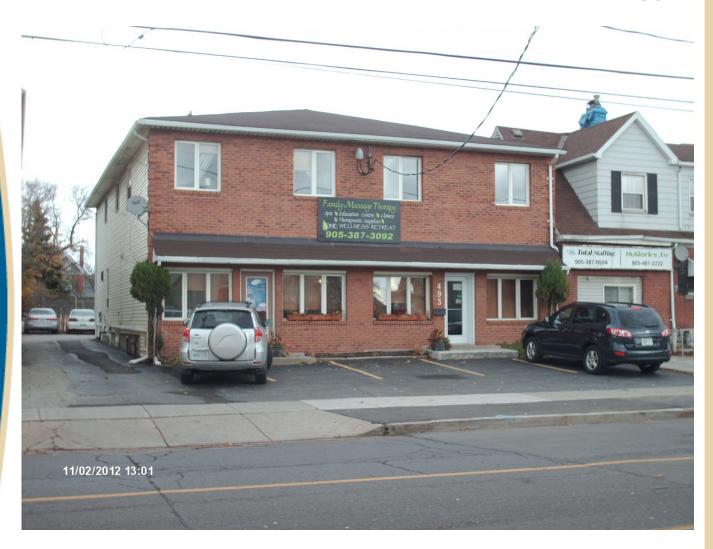

Subject Property

489 Concession Street, Hamilton

Photo 1 - Southerly Building on the Subject Property as seen from Concession Street looking North

Photo 2 - Property at 487 Concession Street located to the West of the Subject Property as seen from Concession Street looking North

Photo 3 - Property at 493 Concession Street located to the East of the Subject Property as seen from Concession Street looking North

Photo 4 - Property at 510 Concession street located to the South of the Subject Property as seen from Concession Street looking South