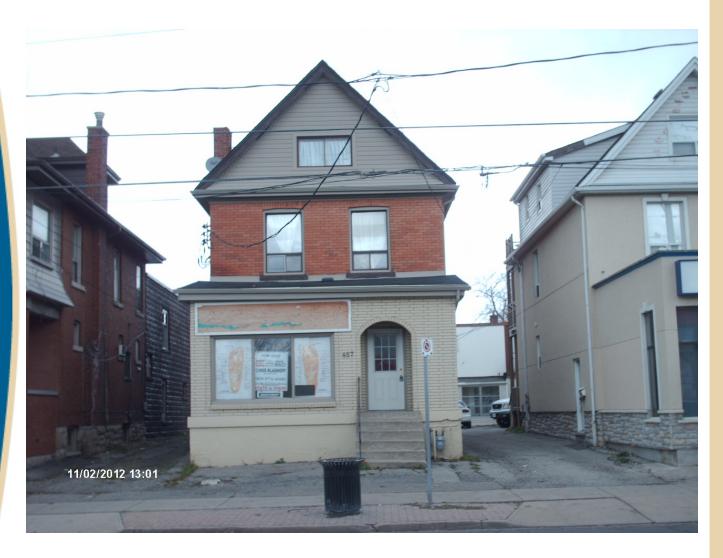

Photo 3 - Property at 493 Concession Street located to the East of the Subject Property as seen from Concession Street looking North

Photo 4 - Property at 510 Concession street located to the South of the Subject Property as seen from Concession Street looking South