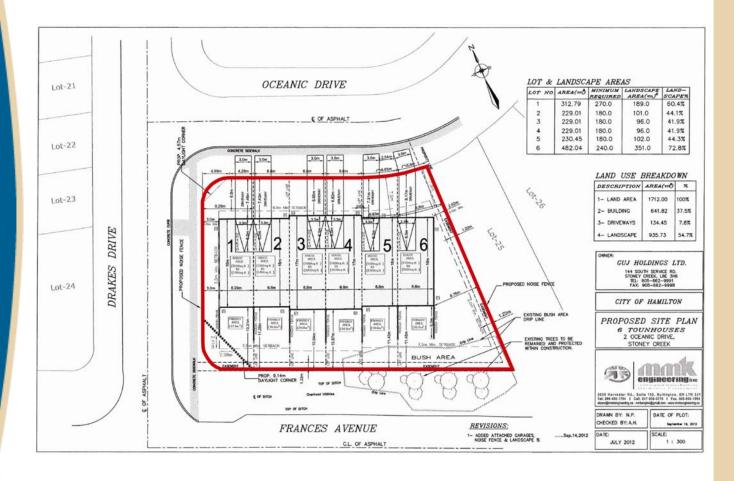

# **PED13014 - (ZAC-12-010)**

Application to Amend City of Stoney Creek Zoning Bylaw No. 3692-92 for Lands Located at 2 Oceanic Drive, Stoney Creek.

**Presenter: Alvin Chain** 