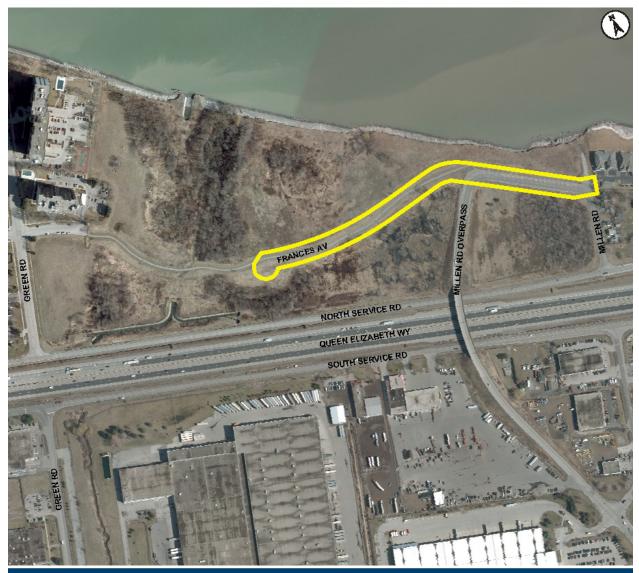

Photo 10 - View North of 12 Drakes Drive

**PED13023 - (ZAC-12-037)** 

**Street Name Change for the East Portion of Frances Avenue, Stoney Creek.** 

**Presenter: Lynsie Wilkinson** 

#### PED13023 APPENDIX "C"

Subject Property

Street Name Change for the East Portion of Frances Avenue, Stoney Creek

Amendments to the Downtown and Community Renewal Community Improvement Plan and Project Area.