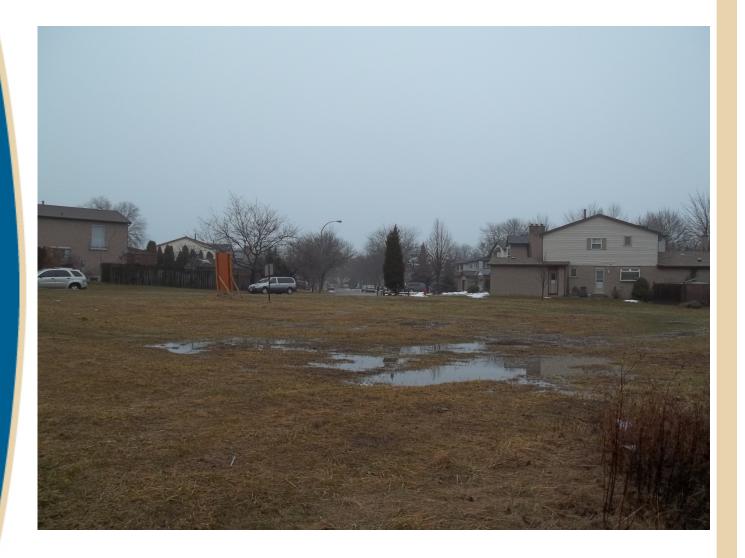

#### PED13014 APPENDIX "C"

Subject Property

2 Oceanic Drive, Stoney Creek

Photo 1 - View of Subject Lands from Drakes Drive and Frances Avenue

Photo 2 - View of Subject Lands from Oceanic Drive

Photo 3 - View East along Oceanic Drive

Photo 4 - View West along Oceanic Drive

Photo 5 - View North along Drakes Drive

Photo 6 - View West along Frances Avenue

Photo 7 - View East along Frances Avenue

Photo 8 - View of East lot Line

Photo 9 - View East of 8 Oceanic Drive