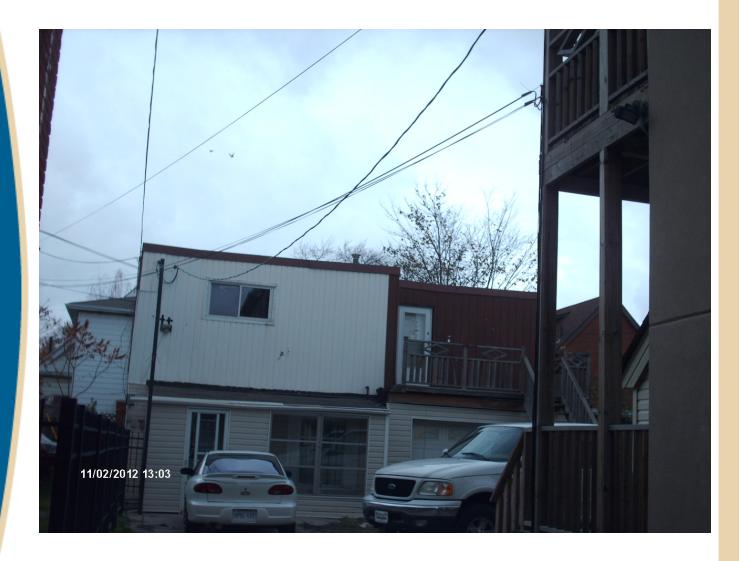

NG SECOND FLOOR DWELLING BULDHO JAPE, 1524.07 SQ. FT. (113.9) SQ. M. (DSS PLOSE JERG 2748.44-5Q. FT. (255.54-50-M.) BULDHG JAPE, O(MCHOC.) 27.25X 4 R 9 CONCESSION STREET VIRTUAL CREATIONS INC. SMALL BUILDINGS WWW.VCINC.CA









Subject Property

489 Concession Street, Hamilton





Photo 1 - Southerly Building on the Subject Property as seen from Concession Street looking North





Photo 2 - Property at 487 Concession Street located to the West of the Subject Property as seen from Concession Street looking North





Photo 3 - Property at 493 Concession Street located to the East of the Subject Property as seen from Concession Street looking North





Photo 4 - Property at 510 Concession street located to the South of the Subject Property as seen from Concession Street looking South





Photo 5 - Northerly Building on the Subject Property looking North

# **PED13014 - (ZAC-12-010)**

Application to Amend City of Stoney Creek Zoning Bylaw No. 3692-92 for Lands Located at 2 Oceanic Drive, Stoney Creek.

**Presenter: Alvin Chain** 



#### 20 21 14 15 OCEANIC DR -DRAKE'S DR os R4 $\mathbf{C}$ FRANCES AV PINELANDS AV 79 R2 GC-33 77 HC(H) AA Site of the Application **Location Map** Hamilton PLANNING AND ECONOMIC DEVELOPMENT DEPARTMENT File Name/Number: Date: ZAC-12-010 November 15, 2012 Planner/Technician: Scale: N.T.S. Appendix "A" AC/AL **Subject Property** 2 Oceanic Drive Change in Zoning from the Local Commercial "LC" Zone to the Multiple Residential "RM2" Zone N.T.S. (1) Ward 10 Key Map

PED13014 APPENDIX "A"



#### PED13014 APPENDIX "C"









Subject Property

2