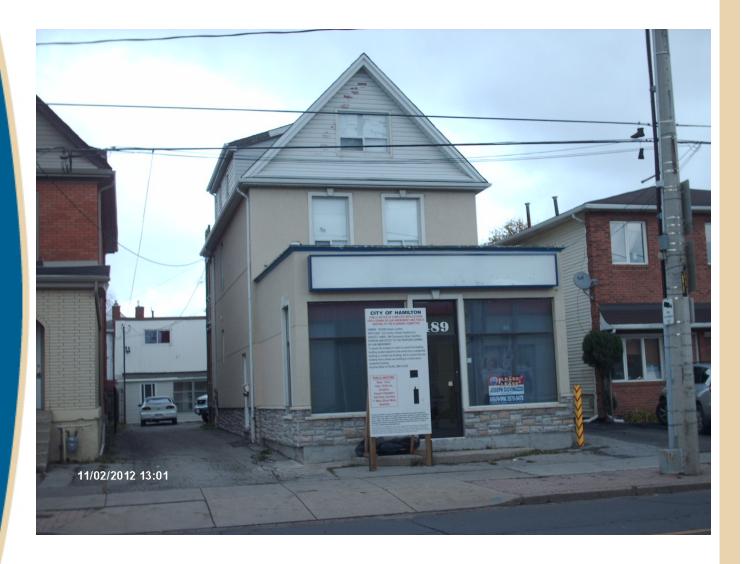

Subject Property

489 Concession Street, Hamilton

Photo 1 - Southerly Building on the Subject Property as seen from Concession Street looking North

Photo 2 - Property at 487 Concession Street located to the West of the Subject Property as seen from Concession Street looking North