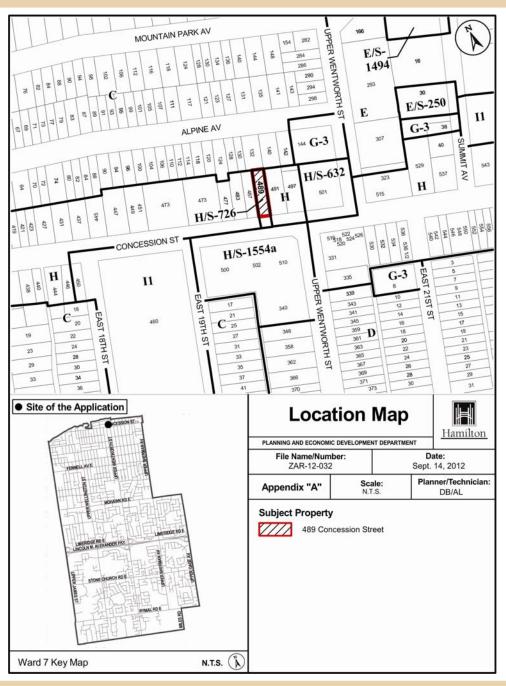

# **PED13021 - (ZAR-12-032)**

Application for Amendment to City of Hamilton Zoning By-law No. 6593 for Lands Located at 489 Concession Street, Hamilton.

**Presenter: Daniel Barnett** 

PED13021 APPENDIX "A"

Subject Property

489 Concession Street, Hamilton

Photo 1 - Southerly Building on the Subject Property as seen from Concession Street looking North

Photo 2 - Property at 487 Concession Street located to the West of the Subject Property as seen from Concession Street looking North