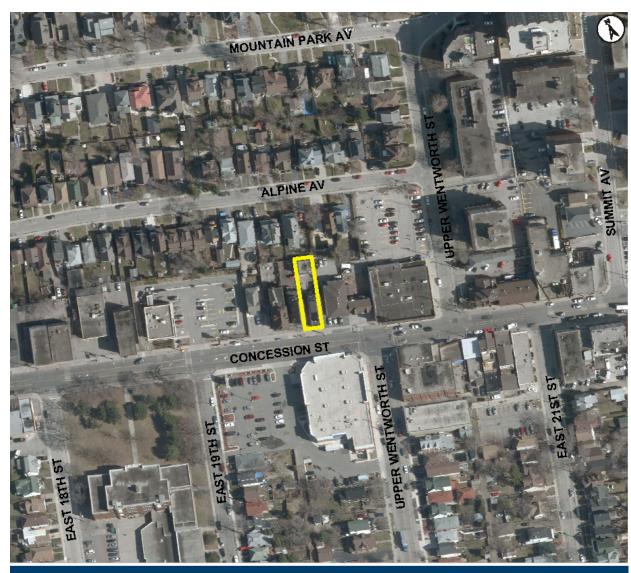

Subject Property

489 Concession Street, Hamilton

Photo 1 - Southerly Building on the Subject Property as seen from Concession Street looking North

Photo 2 - Property at 487 Concession Street located to the West of the Subject Property as seen from Concession Street looking North

Photo 3 - Property at 493 Concession Street located to the East of the Subject Property as seen from Concession Street looking North

Photo 4 - Property at 510 Concession street located to the South of the Subject Property as seen from Concession Street looking South