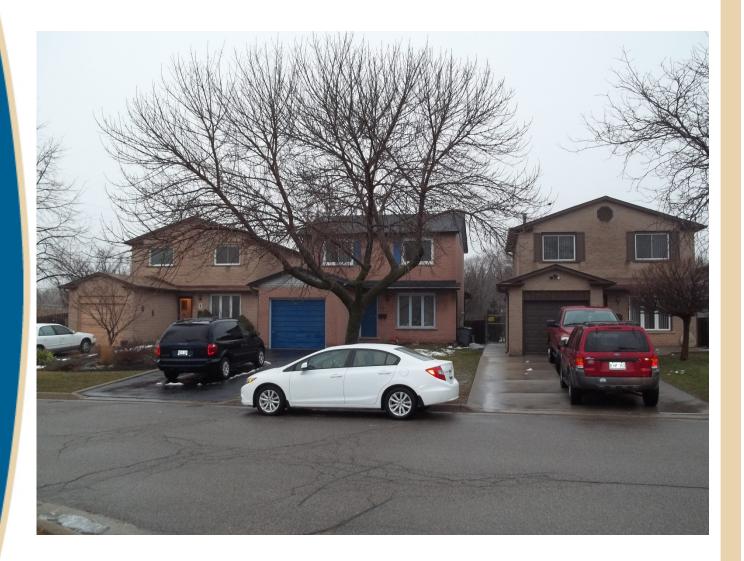

#### PED13014 APPENDIX "C"

Subject Property

2 Oceanic Drive, Stoney Creek

Photo 1 - View of Subject Lands from Drakes Drive and Frances Avenue

Photo 2 - View of Subject Lands from Oceanic Drive

Photo 3 - View East along Oceanic Drive

Photo 4 - View West along Oceanic Drive

Photo 5 - View North along Drakes Drive

Photo 6 - View West along Frances Avenue

Photo 7 - View East along Frances Avenue

Photo 8 - View of East lot Line

Photo 9 - View East of 8 Oceanic Drive

Photo 10 - View North of 12 Drakes Drive

**PED13023 - (ZAC-12-037)** 

**Street Name Change for the East Portion of Frances Avenue, Stoney Creek.** 

**Presenter: Lynsie Wilkinson** 