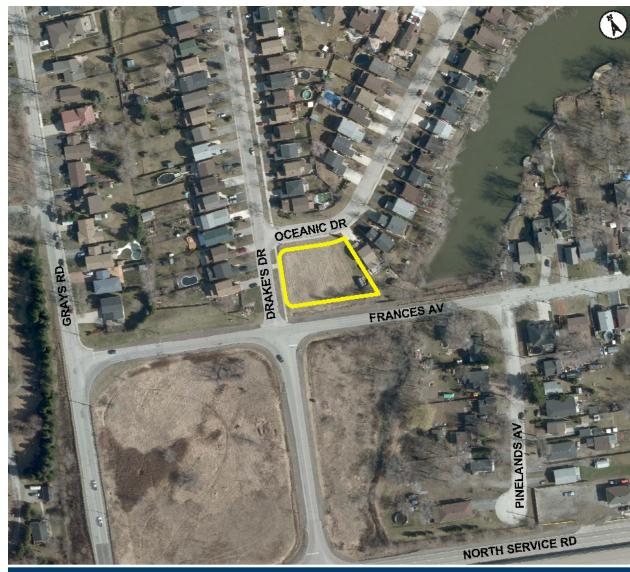

#### 20 21 14 15 OCEANIC DR -DRAKE'S DR os R4 $\mathbf{C}$ FRANCES AV PINELANDS AV 79 R2 GC-33 77 HC(H) AA Site of the Application **Location Map** Hamilton PLANNING AND ECONOMIC DEVELOPMENT DEPARTMENT File Name/Number: Date: ZAC-12-010 November 15, 2012 Planner/Technician: Scale: N.T.S. Appendix "A" AC/AL **Subject Property** 2 Oceanic Drive Change in Zoning from the Local Commercial "LC" Zone to the Multiple Residential "RM2" Zone N.T.S. (1) Ward 10 Key Map