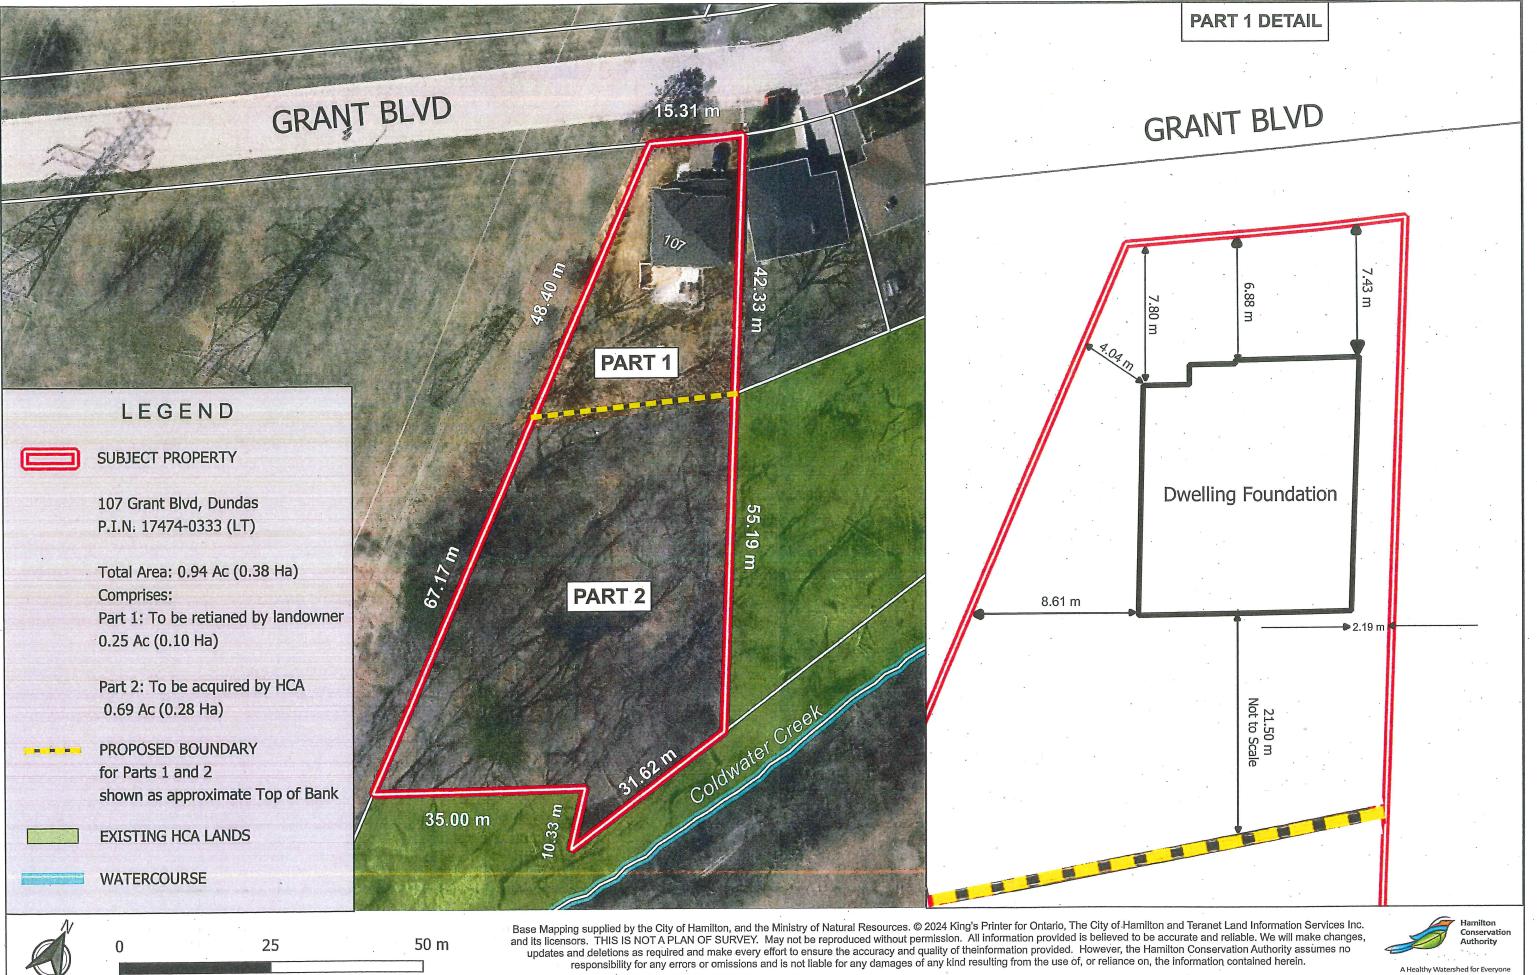

**APPLICANTS:** Owner: T. & R. Blanken

Agent: Hamilton Region Conservation Authority c/o S. Peck

**PURPOSE & EFFECT:** To permit the conveyance of a parcel of land to be added onto lands (no address, Roll Numbers: 251826005040000 & 251826005040010) to the south for open space/conversation purposes and to retain a parcel of land for residential purposes (existing dwelling to remain).

|                          | Frontage            | Depth             | Area                 |
|--------------------------|---------------------|-------------------|----------------------|
| SEVERED LANDS (Part 2):  | N/A                 | 67 m <sup>±</sup> | 0.28 ha <sup>±</sup> |
| RETAINED LANDS (Part 1): | 6.88 m <sup>±</sup> | 48 m <sup>±</sup> | 0.10 ha <sup>±</sup> |

## 4.1 Description of subject land:

|                                           | Retained (remainder) | Parcel 1        | Parcel 2 | Parcel 3* | Parcel 4* |
|-------------------------------------------|----------------------|-----------------|----------|-----------|-----------|
| dentified on<br>Sketch as:                | Part1                | Part 2          |          | 1.        |           |
| Гуре of<br>Гransfer                       | N/A                  | addition to lot |          |           |           |
| Frontage                                  | 6.88m                | N/A             |          |           |           |
| Depth                                     | 48.4 irr             | 67.17 irr       |          |           |           |
| Area                                      | 0.10 ha              | 0.28 ha         |          |           |           |
| Existing Use                              | residential          | residential     |          |           |           |
| Proposed Use                              | residential          | open space      | 14       |           |           |
| Existing<br>Buildings/<br>Structures      | detached<br>dwelling | none            |          | 2         |           |
| Proposed<br>Buildings/<br>Structures      | none                 | none            |          | 9         |           |
| Buildings/<br>Structures to<br>be Removed | none                 | none            |          |           | ,         |
| Additional fees                           | apply.               |                 |          |           |           |
| 2 Subject Land                            | d Servicing          | Mil.            |          |           | 4         |