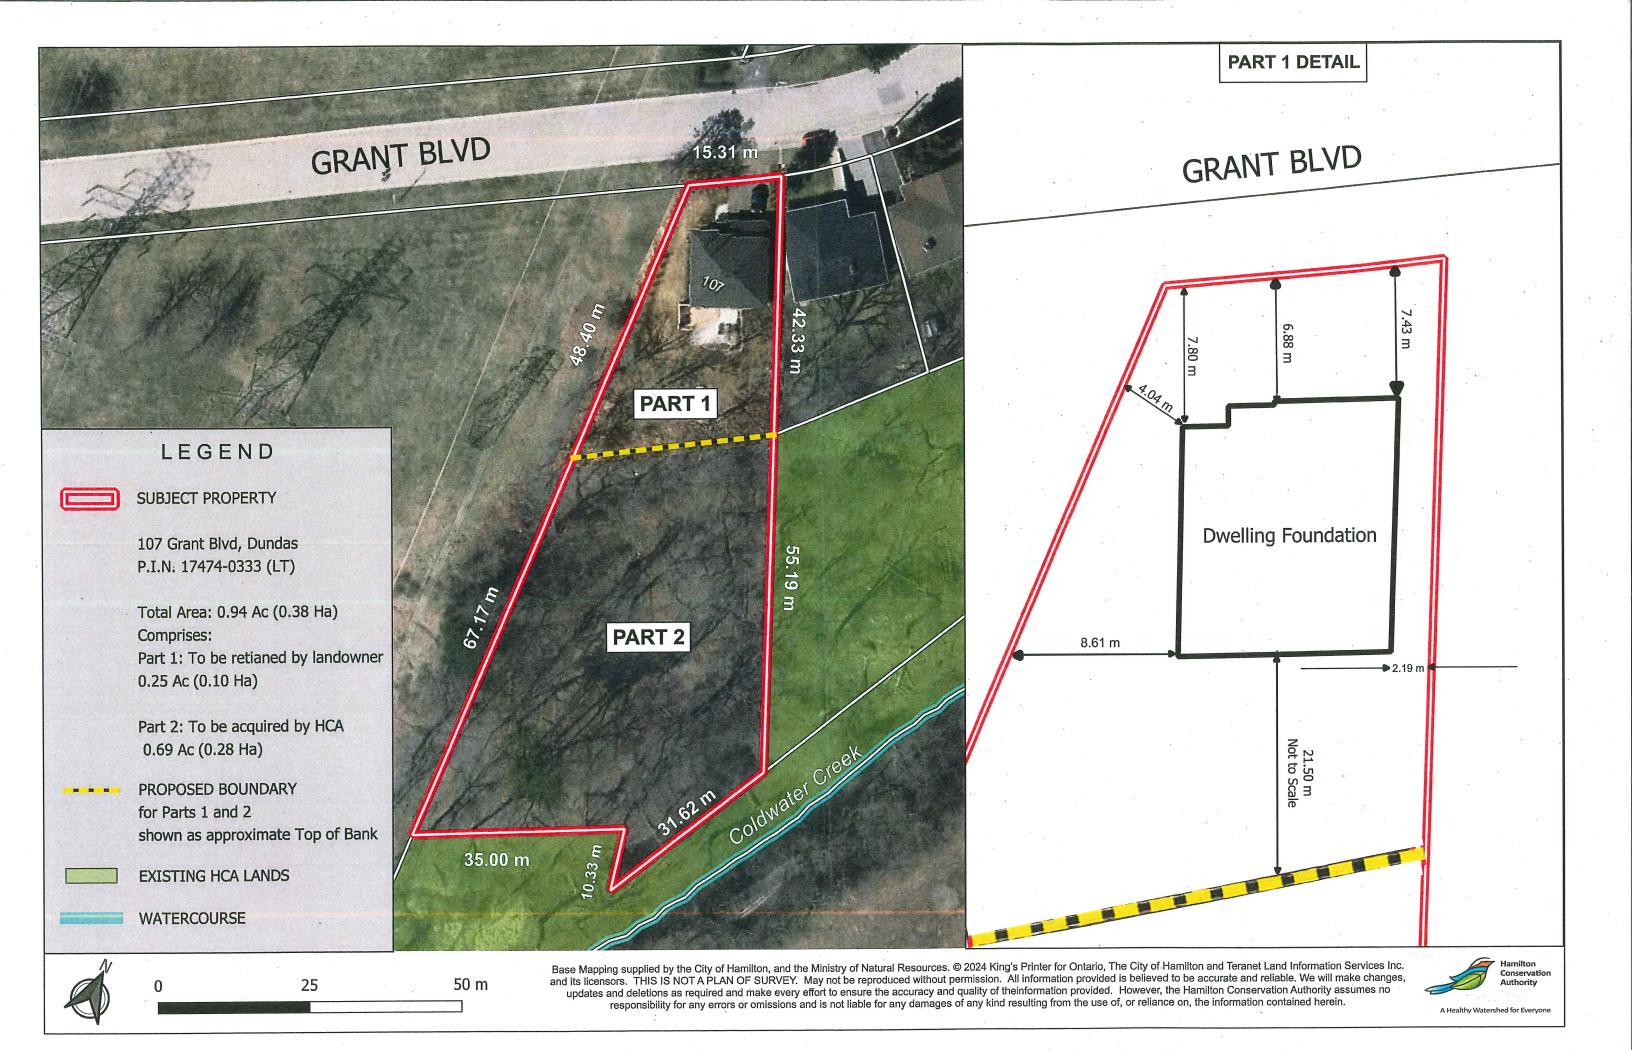

**APPLICANTS:** Owner: T. & R. Blanken

Agent: Hamilton Region Conservation Authority c/o S. Peck

**PURPOSE & EFFECT:** To permit the conveyance of a parcel of land to be added onto lands (no address, Roll Numbers: 251826005040000 & 251826005040010) to the south for open space/conversation purposes and to retain a parcel of land for residential purposes (existing dwelling to remain).

|                          | Frontage            | Depth             | Area                 |
|--------------------------|---------------------|-------------------|----------------------|
| SEVERED LANDS (Part 2):  | N/A                 | 67 m <sup>±</sup> | 0.28 ha <sup>±</sup> |
| RETAINED LANDS (Part 1): | 6.88 m <sup>±</sup> | 48 m <sup>±</sup> | 0.10 ha <sup>±</sup> |

## 4.1 Description of subject land:

|                                           | Retained (remainder) | Parcel 1        | Parcel 2 | Parcel 3* | Parcel 4* |
|-------------------------------------------|----------------------|-----------------|----------|-----------|-----------|
| dentified on<br>Sketch as:                | Part1                | Part 2          |          | 1.        |           |
| Гуре of<br>Гransfer                       | N/A                  | addition to lot |          |           |           |
| Frontage                                  | 6.88m                | N/A             |          |           |           |
| Depth                                     | 48.4 irr             | 67.17 irr       |          |           |           |
| Area                                      | 0.10 ha              | 0.28 ha         |          |           |           |
| Existing Use                              | residential          | residential     |          |           |           |
| Proposed Use                              | residential          | open space      | 14       |           |           |
| Existing<br>Buildings/<br>Structures      | detached<br>dwelling | none            |          | 2         |           |
| Proposed<br>Buildings/<br>Structures      | none                 | none            |          | 9         |           |
| Buildings/<br>Structures to<br>be Removed | none                 | none            |          |           | ,         |
| Additional fees                           | apply.               |                 |          |           |           |
| 2 Subject Land                            | d Servicing          | Mil.            |          |           | 4         |